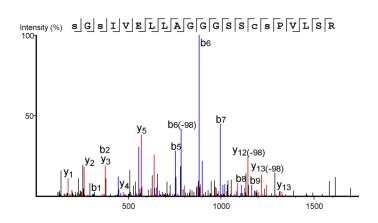

Table S1. Synthetic peptides used to target PTMs on mouse Htt for identification andquantitation in TMT-based mass spectrometry experiments.

| Sequence                 | Modification    | Targeted<br>PTM site |
|--------------------------|-----------------|----------------------|
| EsLKsF                   | Phosphorylation | S13/S16              |
| VNHCLTICENIVAQsLRNSPEFQK | Phosphorylation | S116                 |
| VNHCLTICENIVAQsLRNsPEFQK | Phosphorylation | S116; S120           |
| tAAGSAVSIcQHSR           | Phosphorylation | T271                 |
| SGsIVELIAGGGSSCSPVLSR    | Phosphorylation | S421                 |
| SGSIVELLAGGGSscSPVLSR    | Phosphorylation | S432                 |
| TLkDESSVTCK              | Acetylation     | K818                 |
| AALPSLTNPPSLsPIRR        | Phosphorylation | S1181                |
| EkEPGEQASTPMSPK          | Acetylation     | K1190                |
| EkEPGEQASTPMsPK          | Acetylation     | K1190/S1201          |
| EPGEQASTPMsPK            | Phosphorylation | S1201                |
| kVGEASAASR               | Acetylation     | K1204                |
| LHDVLkATHANYK            | Acetylation     | K1246                |
| SLNPQksGEEEDSGSAAQLGMCNR | Acetyl/phospho  | K1875/S1876          |
| sGEEEDSGSAAQLGMCNR       | Phosphorylation | S1876                |
| sDSALLEGAELVNR           | Phosphorylation | S2114                |
| SDsALLEGAELVNR           | Phosphorylation | S2116                |
| kLSMIR                   | Acetylation     | K2548                |
| kGFPCEAR                 | Acetylation     | K2969                |