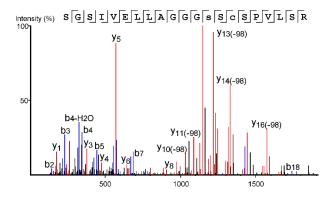

Table S1. Synthetic peptides used to target PTMs on mouse Htt for identification andquantitation in TMT-based mass spectrometry experiments.

| Sequence                 | Modification    | Targeted<br>PTM site |
|--------------------------|-----------------|----------------------|
| EsLKsF                   | Phosphorylation | S13/S16              |
| VNHCLTICENIVAQsLRNSPEFQK | Phosphorylation | S116                 |
| VNHCLTICENIVAQsLRNsPEFQK | Phosphorylation | S116; S120           |
| tAAGSAVSIcQHSR           | Phosphorylation | T271                 |
| SGsIVELIAGGGSSCSPVLSR    | Phosphorylation | S421                 |
| SGSIVELLAGGGSscSPVLSR    | Phosphorylation | S432                 |
| TLkDESSVTCK              | Acetylation     | K818                 |
| AALPSLTNPPSLsPIRR        | Phosphorylation | S1181                |
| EkEPGEQASTPMSPK          | Acetylation     | K1190                |
| EkEPGEQASTPMsPK          | Acetylation     | K1190/S1201          |
| EPGEQASTPMsPK            | Phosphorylation | S1201                |
| kVGEASAASR               | Acetylation     | K1204                |
| LHDVLkATHANYK            | Acetylation     | K1246                |
| SLNPQksGEEEDSGSAAQLGMCNR | Acetyl/phospho  | K1875/S1876          |
| sGEEEDSGSAAQLGMCNR       | Phosphorylation | S1876                |
| sDSALLEGAELVNR           | Phosphorylation | S2114                |
| SDsALLEGAELVNR           | Phosphorylation | S2116                |
| kLSMIR                   | Acetylation     | K2548                |
| kGFPCEAR                 | Acetylation     | K2969                |