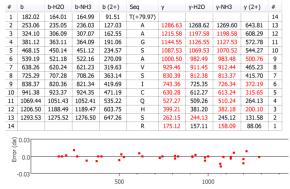

# T271-phospho, Htt from mouse brain

| #          | b       | b-H2O   | b-NH3   | b (2+) | Seq       | у       | y-H2O   | y-NH3   | y (2+) | #  |
|------------|---------|---------|---------|--------|-----------|---------|---------|---------|--------|----|
| 1          | 182.02  | 164.01  | 164.99  | 91.51  | T(+79.97) |         |         |         |        | 14 |
| 2          | 253.06  | 235.05  | 236.03  | 127.03 | Α         | 1343.65 | 1325.64 | 1326.62 | 672.32 | 13 |
| 3          | 324.10  | 306.09  | 307.07  | 162.55 | Α         | 1272.61 | 1254.60 | 1255.58 | 636.81 | 12 |
| 4          | 381.12  | 363.11  | 364.09  | 191.06 | G         | 1201.57 | 1183.56 | 1184.56 | 601.29 | 11 |
| 5          | 468.15  | 450.14  | 451.12  | 234.57 | S         | 1144.57 | 1126.54 | 1127.53 | 572.78 | 10 |
| 6          | 539.19  | 521.18  | 522.16  | 270.09 | Α         | 1057.52 | 1039.51 | 1040.49 | 529.26 | 9  |
| 7          | 638.26  | 620.24  | 621.23  | 319.63 | V         | 986.49  | 968.47  | 969.46  | 493.74 | 8  |
| 8          | 725.29  | 707.28  | 708.26  | 363.14 | S         | 887.41  | 869.40  | 870.39  | 444.21 | 7  |
| 9          | 838.37  | 820.36  | 821.34  | 419.69 | I         | 800.39  | 782.37  | 783.36  | 400.69 | 6  |
| 10         | 998.40  | 980.39  | 981.37  | 499.70 | C(+57.02) | 687.30  | 669.29  | 670.27  | 344.15 | 5  |
| 11         | 1126.46 | 1108.45 | 1109.43 | 563.73 | Q         | 527.27  | 509.26  | 510.24  | 264.13 | 4  |
| 12         | 1263.52 | 1245.51 | 1246.49 | 632.26 | н         | 399.21  | 381.20  | 382.18  | 200.10 | 3  |
| 13         | 1350.55 | 1332.54 | 1333.52 | 675.78 | S         | 262.15  | 244.13  | 245.12  | 131.58 | 2  |
| 14         |         |         |         |        | R         | 175.12  | 157.11  | 158.09  | 88.06  | 1  |
| Error (da) | 0.03    |         | •       |        |           |         |         |         |        |    |
|            | -0.03   | 200     |         | 400    | 600       | 800     |         | •       | 1200   | ,  |