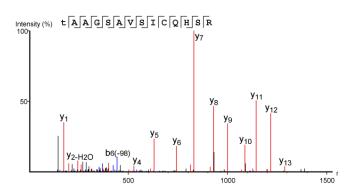

Table S1. Synthetic peptides used to target PTMs on mouse Htt for identification andquantitation in TMT-based mass spectrometry experiments.

| Sequence                 | Modification    | Targeted<br>PTM site |
|--------------------------|-----------------|----------------------|
| EsLKsF                   | Phosphorylation | S13/S16              |
| VNHCLTICENIVAQsLRNSPEFQK | Phosphorylation | S116                 |
| VNHCLTICENIVAQsLRNsPEFQK | Phosphorylation | S116; S120           |
| tAAGSAVSIcQHSR           | Phosphorylation | T271                 |
| SGsIVELIAGGGSSCSPVLSR    | Phosphorylation | S421                 |
| SGSIVELLAGGGSscSPVLSR    | Phosphorylation | S432                 |
| TLkDESSVTCK              | Acetylation     | K818                 |
| AALPSLTNPPSLsPIRR        | Phosphorylation | S1181                |
| EkEPGEQASTPMSPK          | Acetylation     | K1190                |
| EkEPGEQASTPMsPK          | Acetylation     | K1190/S1201          |
| EPGEQASTPMsPK            | Phosphorylation | S1201                |
| kVGEASAASR               | Acetylation     | K1204                |
| LHDVLkATHANYK            | Acetylation     | K1246                |
| SLNPQksGEEEDSGSAAQLGMCNR | Acetyl/phospho  | K1875/S1876          |
| sGEEEDSGSAAQLGMCNR       | Phosphorylation | S1876                |
| sDSALLEGAELVNR           | Phosphorylation | S2114                |
| SDsALLEGAELVNR           | Phosphorylation | S2116                |
| kLSMIR                   | Acetylation     | K2548                |
| kGFPCEAR                 | Acetylation     | K2969                |