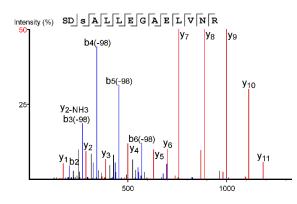

Table S1. Synthetic peptides used to target PTMs on mouse Htt for identification andquantitation in TMT-based mass spectrometry experiments.

| Sequence                 | Modification    | Targeted<br>PTM site |
|--------------------------|-----------------|----------------------|
| EsLKsF                   | Phosphorylation | S13/S16              |
| VNHCLTICENIVAQsLRNSPEFQK | Phosphorylation | S116                 |
| VNHCLTICENIVAQsLRNsPEFQK | Phosphorylation | S116; S120           |
| tAAGSAVSIcQHSR           | Phosphorylation | T271                 |
| SGsIVELIAGGGSSCSPVLSR    | Phosphorylation | S421                 |
| SGSIVELLAGGGSscSPVLSR    | Phosphorylation | S432                 |
| TLkDESSVTCK              | Acetylation     | K818                 |
| AALPSLTNPPSLsPIRR        | Phosphorylation | S1181                |
| EkEPGEQASTPMSPK          | Acetylation     | K1190                |
| EkEPGEQASTPMsPK          | Acetylation     | K1190/S1201          |
| EPGEQASTPMsPK            | Phosphorylation | S1201                |
| kVGEASAASR               | Acetylation     | K1204                |
| LHDVLkATHANYK            | Acetylation     | K1246                |
| SLNPQksGEEEDSGSAAQLGMCNR | Acetyl/phospho  | K1875/S1876          |
| sGEEEDSGSAAQLGMCNR       | Phosphorylation | S1876                |
| sDSALLEGAELVNR           | Phosphorylation | S2114                |
| SDsALLEGAELVNR           | Phosphorylation | S2116                |
| kLSMIR                   | Acetylation     | K2548                |
| kGFPCEAR                 | Acetylation     | K2969                |