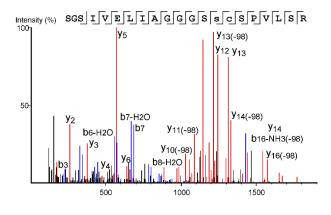

Table S1. Synthetic peptides used to target PTMs on mouse Htt for identification andquantitation in TMT-based mass spectrometry experiments.

| Sequence                 | Modification    | Targeted<br>PTM site |
|--------------------------|-----------------|----------------------|
| EsLKsF                   | Phosphorylation | S13/S16              |
| VNHCLTICENIVAQsLRNSPEFQK | Phosphorylation | S116                 |
| VNHCLTICENIVAQsLRNsPEFQK | Phosphorylation | S116; S120           |
| tAAGSAVSIcQHSR           | Phosphorylation | T271                 |
| SGsIVELIAGGGSSCSPVLSR    | Phosphorylation | S421                 |
| SGSIVELLAGGGSscSPVLSR    | Phosphorylation | S432                 |
| TLkDESSVTCK              | Acetylation     | K818                 |
| AALPSLTNPPSLsPIRR        | Phosphorylation | S1181                |
| EkEPGEQASTPMSPK          | Acetylation     | K1190                |
| EkEPGEQASTPMsPK          | Acetylation     | K1190/S1201          |
| EPGEQASTPMsPK            | Phosphorylation | S1201                |
| kVGEASAASR               | Acetylation     | K1204                |
| LHDVLkATHANYK            | Acetylation     | K1246                |
| SLNPQksGEEEDSGSAAQLGMCNR | Acetyl/phospho  | K1875/S1876          |
| sGEEEDSGSAAQLGMCNR       | Phosphorylation | S1876                |
| sDSALLEGAELVNR           | Phosphorylation | S2114                |
| SDsALLEGAELVNR           | Phosphorylation | S2116                |
| kLSMIR                   | Acetylation     | K2548                |
| kGFPCEAR                 | Acetylation     | K2969                |