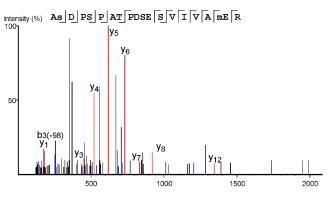

.29  | 604.28  | 311.15  | 5  |
| 26                         | 2670.28                             | 2652.27                   | 2653.25         | 1335.64 | Α         | 522.23  | 504.22  | 505.21  | 261.62  | 4  |
| 27                         | 2817.31                             | 2799.30                   | 2800.29         | 1409.16 | M(+15.99) | 451.22  | 433.20  | 434.17  | 226.10  | 3  |
| 28                         | 2946.36                             | 2928.34                   | 2929.33         | 1473.68 | E         | 304.16  | 286.14  | 287.13  | 152.58  | 2  |
|                            |                                     |                           |                 |         | R         | 175.12  | 157.11  | 158.09  | 88.06   | 1  |

# S2941-phospho, Htt from mouse brain



| b       | b-H2O                                                                                                                                                                                              | b-NH3                                                                                                                                                                                                                                                                                                                                       | b (2+)