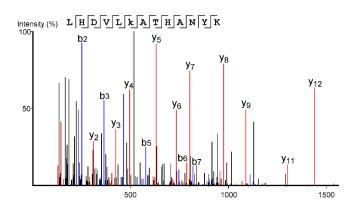

Table S1. Synthetic peptides used to target PTMs on mouse Htt for identification andquantitation in TMT-based mass spectrometry experiments.

| Sequence                 | Modification    | Targeted<br>PTM site |
|--------------------------|-----------------|----------------------|
| EsLKsF                   | Phosphorylation | S13/S16              |
| VNHCLTICENIVAQsLRNSPEFQK | Phosphorylation | S116                 |
| VNHCLTICENIVAQsLRNsPEFQK | Phosphorylation | S116; S120           |
| tAAGSAVSIcQHSR           | Phosphorylation | T271                 |
| SGsIVELIAGGGSSCSPVLSR    | Phosphorylation | S421                 |
| SGSIVELLAGGGSscSPVLSR    | Phosphorylation | S432                 |
| TLkDESSVTCK              | Acetylation     | K818                 |
| AALPSLTNPPSLsPIRR        | Phosphorylation | S1181                |
| EkEPGEQASTPMSPK          | Acetylation     | K1190                |
| EkEPGEQASTPMsPK          | Acetylation     | K1190/S1201          |
| EPGEQASTPMsPK            | Phosphorylation | S1201                |
| kVGEASAASR               | Acetylation     | K1204                |
| LHDVLkATHANYK            | Acetylation     | K1246                |
| SLNPQksGEEEDSGSAAQLGMCNR | Acetyl/phospho  | K1875/S1876          |
| sGEEEDSGSAAQLGMCNR       | Phosphorylation | S1876                |
| sDSALLEGAELVNR           | Phosphorylation | S2114                |
| SDsALLEGAELVNR           | Phosphorylation | S2116                |
| kLSMIR                   | Acetylation     | K2548                |
| kGFPCEAR                 | Acetylation     | K2969                |