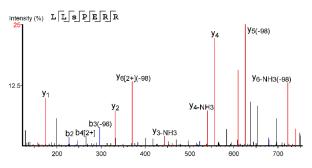

Table S1. Synthetic peptides used to target PTMs on mouse Htt for identification andquantitation in TMT-based mass spectrometry experiments.

| Sequence                 | Modification    | Targeted<br>PTM site |
|--------------------------|-----------------|----------------------|
| EsLKsF                   | Phosphorylation | S13/S16              |
| VNHCLTICENIVAQsLRNSPEFQK | Phosphorylation | S116                 |
| VNHCLTICENIVAQsLRNsPEFQK | Phosphorylation | S116; S120           |
| tAAGSAVSIcQHSR           | Phosphorylation | T271                 |
| SGsIVELIAGGGSSCSPVLSR    | Phosphorylation | S421                 |
| SGSIVELLAGGGSscSPVLSR    | Phosphorylation | S432                 |
| TLkDESSVTCK              | Acetylation     | K818                 |
| AALPSLTNPPSLsPIRR        | Phosphorylation | S1181                |
| EkEPGEQASTPMSPK          | Acetylation     | K1190                |
| EkEPGEQASTPMsPK          | Acetylation     | K1190/S1201          |
| EPGEQASTPMsPK            | Phosphorylation | S1201                |
| kVGEASAASR               | Acetylation     | K1204                |
| LHDVLkATHANYK            | Acetylation     | K1246                |
| SLNPQksGEEEDSGSAAQLGMCNR | Acetyl/phospho  | K1875/S1876          |
| sGEEEDSGSAAQLGMCNR       | Phosphorylation | S1876                |
| sDSALLEGAELVNR           | Phosphorylation | S2114                |
| SDsALLEGAELVNR           | Phosphorylation | S2116                |
| kLSMIR                   | Acetylation     | K2548                |
| kGFPCEAR                 | Acetylation     | K2969                |