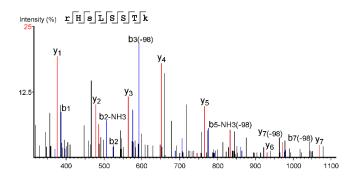

| 1542.74 | 1524.73 | 1525.72 | 771.87 | S         | 495.22  | 477.21  | 478.20  | 248.11 | 4  |
| 14         | 1702.77 | 1684.76 | 1685.75 | 851.89 | C(+57.02) | 408.19  | 390.18  | 391.16  | 204.60 | 3  |
| 15         | 1803.82 | 1785.81 | 1786.79 | 902.41 | Т         | 248.16  | 230.15  | 231.13  | 124.58 | 2  |
| 16         |         |         |         |        | К         | 147.11  | 129.10  | 130.08  | 74.06  | 1  |
| Error (da) | 0.03    |         |         |        |           |         |         |         |        |    |
| Error      | 0.0     | ** ***  |         | *      |           | •       | •       |         |        |    |
|            | -0.03   |         | 50      | 0      |           | 1000    |         | 1500    |        |    |

### S1864-phospho, Htt from human brain





#### S1866-phospho, Htt from mouse brain



| #     | b      | b-H2O  | b-NH3  | b (2+) | Seq        | У       | y-H2O  | y-NH3  | y (2+) | # |
|-------|--------|--------|--------|--------|------------|---------|--------|--------|--------|---|
| 1     | 367.23 | 349.22 | 350.20 | 184.11 | H(+229.16) |         | ĺ      |        |        | 7 |
| 2     | 454.26 | 436.25 | 437.23 | 227.63 | S          | 1004.47 | 986.46 | 987.44 | 502.73 | 6 |
| 3     | 567.35 | 549.33 | 550.29 | 284.17 | L          | 917.44  | 899.43 | 900.41 | 459.22 | 5 |
| 4     | 734.37 | 716.36 | 717.32 | 367.67 | S(+79.97)  | 804.35  | 786.34 | 787.33 | 402.68 | 4 |
| 5     | 894.37 | 876.36 | 877.35 | 447.69 | C(+57.02)  | 637.36  | 619.34 | 620.33 | 319.18 | 3 |
| 6     | 995.42 | 977.41 | 978.40 | 498.21 | Т