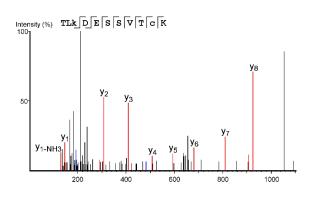

Table S1. Synthetic peptides used to target PTMs on mouse Htt for identification andquantitation in TMT-based mass spectrometry experiments.

| Sequence                 | Modification    | Targeted<br>PTM site |
|--------------------------|-----------------|----------------------|
| EsLKsF                   | Phosphorylation | S13/S16              |
| VNHCLTICENIVAQsLRNSPEFQK | Phosphorylation | S116                 |
| VNHCLTICENIVAQsLRNsPEFQK | Phosphorylation | S116; S120           |
| tAAGSAVSIcQHSR           | Phosphorylation | T271                 |
| SGsIVELIAGGGSSCSPVLSR    | Phosphorylation | S421                 |
| SGSIVELLAGGGSscSPVLSR    | Phosphorylation | S432                 |
| TLkDESSVTCK              | Acetylation     | K818                 |
| AALPSLTNPPSLsPIRR        | Phosphorylation | S1181                |
| EkEPGEQASTPMSPK          | Acetylation     | K1190                |
| EkEPGEQASTPMsPK          | Acetylation     | K1190/S1201          |
| EPGEQASTPMsPK            | Phosphorylation | S1201                |
| kVGEASAASR               | Acetylation     | K1204                |
| LHDVLkATHANYK            | Acetylation     | K1246                |
| SLNPQksGEEEDSGSAAQLGMCNR | Acetyl/phospho  | K1875/S1876          |
| sGEEEDSGSAAQLGMCNR       | Phosphorylation | S1876                |
| sDSALLEGAELVNR           | Phosphorylation | S2114                |
| SDsALLEGAELVNR           | Phosphorylation | S2116                |
| kLSMIR                   | Acetylation     | K2548                |
| kGFPCEAR                 | Acetylation     | K2969                |