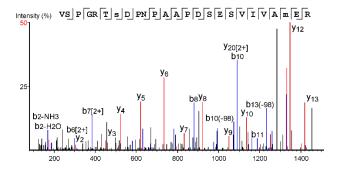

# T271-phospho, Htt from mouse brain

| #          | b       | b-H2O   | b-NH3   | b (2+) | Seq       | у       | y-H2O   | y-NH3   | y (2+) | #  |
|------------|---------|---------|---------|--------|-----------|---------|---------|---------|--------|----|
| 1          | 182.02  | 164.01  | 164.99  | 91.51  | T(+79.97) |         |         |         |        | 14 |
| 2          | 253.06  | 235.05  | 236.03  | 127.03 | Α         | 1343.65 | 1325.64 | 1326.62 | 672.32 | 13 |
| 3          | 324.10  | 306.09  | 307.07  | 162.55 | Α         | 1272.61 | 1254.60 | 1255.58 | 636.81 | 12 |
| 4          | 381.12  | 363.11  | 364.09  | 191.06 | G         | 1201.57 | 1183.56 | 1184.56 | 601.29 | 11 |
| 5          | 468.15  | 450.14  | 451.12  | 234.57 | S         | 1144.57 | 1126.54 | 1127.53 | 572.78 | 10 |
| 6          | 539.19  | 521.18  | 522.16  | 270.09 | Α         | 1057.52 | 1039.51 | 1040.49 | 529.26 | 9  |
| 7          | 638.26  | 620.24  | 621.23  | 319.63 | V         | 986.49  | 968.47  | 969.46  | 493.74 | 8  |
| 8          | 725.29  | 707.28  | 708.26  | 363.14 | S         | 887.41  | 869.40  | 870.39  | 444.21 | 7  |
| 9          | 838.37  | 820.36  | 821.34  | 419.69 | I         | 800.39  | 782.37  | 783.36  | 400.69 | 6  |
| 10         | 998.40  | 980.39  | 981.37  | 499.70 | C(+57.02) | 687.30  | 669.29  | 670.27  | 344.15 | 5  |
| 11         | 1126.46 | 1108.45 | 1109.43 | 563.73 | Q         | 527.27  | 509.26  | 510.24  | 264.13 | 4  |
| 12         | 1263.52 | 1245.51 | 1246.49 | 632.26 | н         | 399.21  | 381.20  | 382.18  | 200.10 | 3  |
| 13         | 1350.55 | 1332.54 | 1333.52 | 675.78 | S         | 262.15  | 244.13  | 245.12  | 131.58 | 2  |
| 14         |         |         |         |        | R         | 175.12  | 157.11  | 158.09  | 88.06  | 1  |
| Error (da) | 0.03    |         | •       |        |           |         |         |         |        |    |
|            | -0.03   | 200     |         | 400    | 600       | 800     |         | •       | 1200   | ,  |