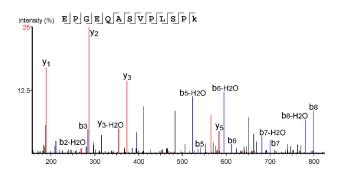

Table S1. Synthetic peptides used to target PTMs on mouse Htt for identification andquantitation in TMT-based mass spectrometry experiments.

| Sequence                 | Modification    | Targeted<br>PTM site |
|--------------------------|-----------------|----------------------|
| EsLKsF                   | Phosphorylation | S13/S16              |
| VNHCLTICENIVAQsLRNSPEFQK | Phosphorylation | S116                 |
| VNHCLTICENIVAQsLRNsPEFQK | Phosphorylation | S116; S120           |
| tAAGSAVSIcQHSR           | Phosphorylation | T271                 |
| SGsIVELIAGGGSSCSPVLSR    | Phosphorylation | S421                 |
| SGSIVELLAGGGSscSPVLSR    | Phosphorylation | S432                 |
| TLkDESSVTCK              | Acetylation     | K818                 |
| AALPSLTNPPSLsPIRR        | Phosphorylation | S1181                |
| EkEPGEQASTPMSPK          | Acetylation     | K1190                |
| EkEPGEQASTPMsPK          | Acetylation     | K1190/S1201          |
| EPGEQASTPMsPK            | Phosphorylation | S1201                |
| kVGEASAASR               | Acetylation     | K1204                |
| LHDVLkATHANYK            | Acetylation     | K1246                |
| SLNPQksGEEEDSGSAAQLGMCNR | Acetyl/phospho  | K1875/S1876          |
| sGEEEDSGSAAQLGMCNR       | Phosphorylation | S1876                |
| sDSALLEGAELVNR           | Phosphorylation | S2114                |
| SDsALLEGAELVNR           | Phosphorylation | S2116                |
| kLSMIR                   | Acetylation     | K2548                |
| kGFPCEAR                 | Acetylation     | K2969                |