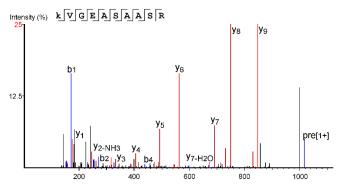

Table S1. Synthetic peptides used to target PTMs on mouse Htt for identification andquantitation in TMT-based mass spectrometry experiments.

| Sequence                 | Modification    | Targeted<br>PTM site |
|--------------------------|-----------------|----------------------|
| EsLKsF                   | Phosphorylation | S13/S16              |
| VNHCLTICENIVAQsLRNSPEFQK | Phosphorylation | S116                 |
| VNHCLTICENIVAQsLRNsPEFQK | Phosphorylation | S116; S120           |
| tAAGSAVSIcQHSR           | Phosphorylation | T271                 |
| SGsIVELIAGGGSSCSPVLSR    | Phosphorylation | S421                 |
| SGSIVELLAGGGSscSPVLSR    | Phosphorylation | S432                 |
| TLkDESSVTCK              | Acetylation     | K818                 |
| AALPSLTNPPSLsPIRR        | Phosphorylation | S1181                |
| EkEPGEQASTPMSPK          | Acetylation     | K1190                |
| EkEPGEQASTPMsPK          | Acetylation     | K1190/S1201          |
| EPGEQASTPMsPK            | Phosphorylation | S1201                |
| kVGEASAASR               | Acetylation     | K1204                |
| LHDVLkATHANYK            | Acetylation     | K1246                |
| SLNPQksGEEEDSGSAAQLGMCNR | Acetyl/phospho  | K1875/S1876          |
| sGEEEDSGSAAQLGMCNR       | Phosphorylation | S1876                |
| sDSALLEGAELVNR           | Phosphorylation | S2114                |
| SDsALLEGAELVNR           | Phosphorylation | S2116                |
| kLSMIR                   | Acetylation     | K2548                |
| kGFPCEAR                 | Acetylation     | K2969                |