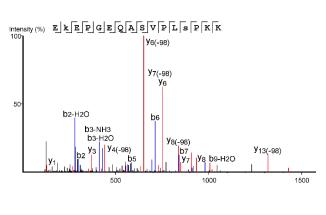

Table S1. Synthetic peptides used to target PTMs on mouse Htt for identification andquantitation in TMT-based mass spectrometry experiments.

| Sequence                 | Modification    | Targeted<br>PTM site |
|--------------------------|-----------------|----------------------|
| EsLKsF                   | Phosphorylation | S13/S16              |
| VNHCLTICENIVAQsLRNSPEFQK | Phosphorylation | S116                 |
| VNHCLTICENIVAQsLRNsPEFQK | Phosphorylation | S116; S120           |
| tAAGSAVSIcQHSR           | Phosphorylation | T271                 |
| SGsIVELIAGGGSSCSPVLSR    | Phosphorylation | S421                 |
| SGSIVELLAGGGSscSPVLSR    | Phosphorylation | S432                 |
| TLkDESSVTCK              | Acetylation     | K818                 |
| AALPSLTNPPSLsPIRR        | Phosphorylation | S1181                |
| EkEPGEQASTPMSPK          | Acetylation     | K1190                |
| EkEPGEQASTPMsPK          | Acetylation     | K1190/S1201          |
| EPGEQASTPMsPK            | Phosphorylation | S1201                |
| kVGEASAASR               | Acetylation     | K1204                |
| LHDVLkATHANYK            | Acetylation     | K1246                |
| SLNPQksGEEEDSGSAAQLGMCNR | Acetyl/phospho  | K1875/S1876          |
| sGEEEDSGSAAQLGMCNR       | Phosphorylation | S1876                |
| sDSALLEGAELVNR           | Phosphorylation | S2114                |
| SDsALLEGAELVNR           | Phosphorylation | S2116                |
| kLSMIR                   | Acetylation     | K2548                |
| kGFPCEAR                 | Acetylation     | K2969                |