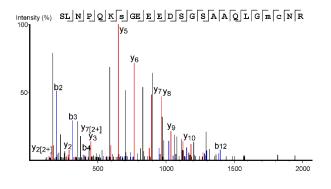

Table S1. Synthetic peptides used to target PTMs on mouse Htt for identification andquantitation in TMT-based mass spectrometry experiments.

| Sequence                 | Modification    | Targeted<br>PTM site |
|--------------------------|-----------------|----------------------|
| EsLKsF                   | Phosphorylation | S13/S16              |
| VNHCLTICENIVAQsLRNSPEFQK | Phosphorylation | S116                 |
| VNHCLTICENIVAQsLRNsPEFQK | Phosphorylation | S116; S120           |
| tAAGSAVSIcQHSR           | Phosphorylation | T271                 |
| SGsIVELIAGGGSSCSPVLSR    | Phosphorylation | S421                 |
| SGSIVELLAGGGSscSPVLSR    | Phosphorylation | S432                 |
| TLkDESSVTCK              | Acetylation     | K818                 |
| AALPSLTNPPSLsPIRR        | Phosphorylation | S1181                |
| EkEPGEQASTPMSPK          | Acetylation     | K1190                |
| EkEPGEQASTPMsPK          | Acetylation     | K1190/S1201          |
| EPGEQASTPMsPK            | Phosphorylation | S1201                |
| kVGEASAASR               | Acetylation     | K1204                |
| LHDVLkATHANYK            | Acetylation     | K1246                |
| SLNPQksGEEEDSGSAAQLGMCNR | Acetyl/phospho  | K1875/S1876          |
| sGEEEDSGSAAQLGMCNR       | Phosphorylation | S1876                |
| sDSALLEGAELVNR           | Phosphorylation | S2114                |
| SDsALLEGAELVNR           | Phosphorylation | S2116                |
| kLSMIR                   | Acetylation     | K2548                |
| kGFPCEAR                 | Acetylation     | K2969                |