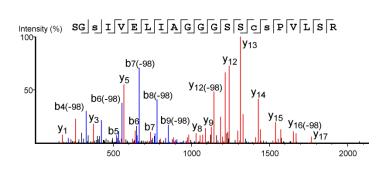

Table S1. Synthetic peptides used to target PTMs on mouse Htt for identification andquantitation in TMT-based mass spectrometry experiments.

| Sequence                 | Modification    | Targeted<br>PTM site |
|--------------------------|-----------------|----------------------|
| EsLKsF                   | Phosphorylation | S13/S16              |
| VNHCLTICENIVAQsLRNSPEFQK | Phosphorylation | S116                 |
| VNHCLTICENIVAQsLRNsPEFQK | Phosphorylation | S116; S120           |
| tAAGSAVSIcQHSR           | Phosphorylation | T271                 |
| SGsIVELIAGGGSSCSPVLSR    | Phosphorylation | S421                 |
| SGSIVELLAGGGSscSPVLSR    | Phosphorylation | S432                 |
| TLkDESSVTCK              | Acetylation     | K818                 |
| AALPSLTNPPSLsPIRR        | Phosphorylation | S1181                |
| EkEPGEQASTPMSPK          | Acetylation     | K1190                |
| EkEPGEQASTPMsPK          | Acetylation     | K1190/S1201          |
| EPGEQASTPMsPK            | Phosphorylation | S1201                |
| kVGEASAASR               | Acetylation     | K1204                |
| LHDVLkATHANYK            | Acetylation     | K1246                |
| SLNPQksGEEEDSGSAAQLGMCNR | Acetyl/phospho  | K1875/S1876          |
| sGEEEDSGSAAQLGMCNR       | Phosphorylation | S1876                |
| sDSALLEGAELVNR           | Phosphorylation | S2114                |
| SDsALLEGAELVNR           | Phosphorylation | S2116                |
| kLSMIR                   | Acetylation     | K2548                |
| kGFPCEAR                 | Acetylation     | K2969                |