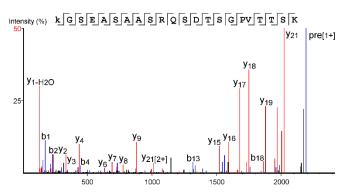

Table S1. Synthetic peptides used to target PTMs on mouse Htt for identification andquantitation in TMT-based mass spectrometry experiments.

| Sequence                 | Modification    | Targeted<br>PTM site |
|--------------------------|-----------------|----------------------|
| EsLKsF                   | Phosphorylation | S13/S16              |
| VNHCLTICENIVAQsLRNSPEFQK | Phosphorylation | S116                 |
| VNHCLTICENIVAQsLRNsPEFQK | Phosphorylation | S116; S120           |
| tAAGSAVSIcQHSR           | Phosphorylation | T271                 |
| SGsIVELIAGGGSSCSPVLSR    | Phosphorylation | S421                 |
| SGSIVELLAGGGSscSPVLSR    | Phosphorylation | S432                 |
| TLkDESSVTCK              | Acetylation     | K818                 |
| AALPSLTNPPSLsPIRR        | Phosphorylation | S1181                |
| EkEPGEQASTPMSPK          | Acetylation     | K1190                |
| EkEPGEQASTPMsPK          | Acetylation     | K1190/S1201          |
| EPGEQASTPMsPK            | Phosphorylation | S1201                |
| kVGEASAASR               | Acetylation     | K1204                |
| LHDVLkATHANYK            | Acetylation     | K1246                |
| SLNPQksGEEEDSGSAAQLGMCNR | Acetyl/phospho  | K1875/S1876          |
| sGEEEDSGSAAQLGMCNR       | Phosphorylation | S1876                |
| sDSALLEGAELVNR           | Phosphorylation | S2114                |
| SDsALLEGAELVNR           | Phosphorylation | S2116                |
| kLSMIR                   | Acetylation     | K2548                |
| kGFPCEAR                 | Acetylation     | K2969                |