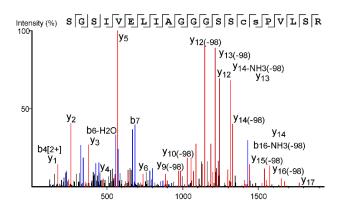

Table S1. Synthetic peptides used to target PTMs on mouse Htt for identification andquantitation in TMT-based mass spectrometry experiments.

| Sequence                 | Modification    | Targeted<br>PTM site |
|--------------------------|-----------------|----------------------|
| EsLKsF                   | Phosphorylation | S13/S16              |
| VNHCLTICENIVAQsLRNSPEFQK | Phosphorylation | S116                 |
| VNHCLTICENIVAQsLRNsPEFQK | Phosphorylation | S116; S120           |
| tAAGSAVSIcQHSR           | Phosphorylation | T271                 |
| SGsIVELIAGGGSSCSPVLSR    | Phosphorylation | S421                 |
| SGSIVELLAGGGSscSPVLSR    | Phosphorylation | S432                 |
| TLkDESSVTCK              | Acetylation     | K818                 |
| AALPSLTNPPSLsPIRR        | Phosphorylation | S1181                |
| EkEPGEQASTPMSPK          | Acetylation     | K1190                |
| EkEPGEQASTPMsPK          | Acetylation     | K1190/S1201          |
| EPGEQASTPMsPK            | Phosphorylation | S1201                |
| kVGEASAASR               | Acetylation     | K1204                |
| LHDVLkATHANYK            | Acetylation     | K1246                |
| SLNPQksGEEEDSGSAAQLGMCNR | Acetyl/phospho  | K1875/S1876          |
| sGEEEDSGSAAQLGMCNR       | Phosphorylation | S1876                |
| sDSALLEGAELVNR           | Phosphorylation | S2114                |
| SDsALLEGAELVNR           | Phosphorylation | S2116                |
| kLSMIR                   | Acetylation     | K2548                |
| kGFPCEAR                 | Acetylation     | K2969                |