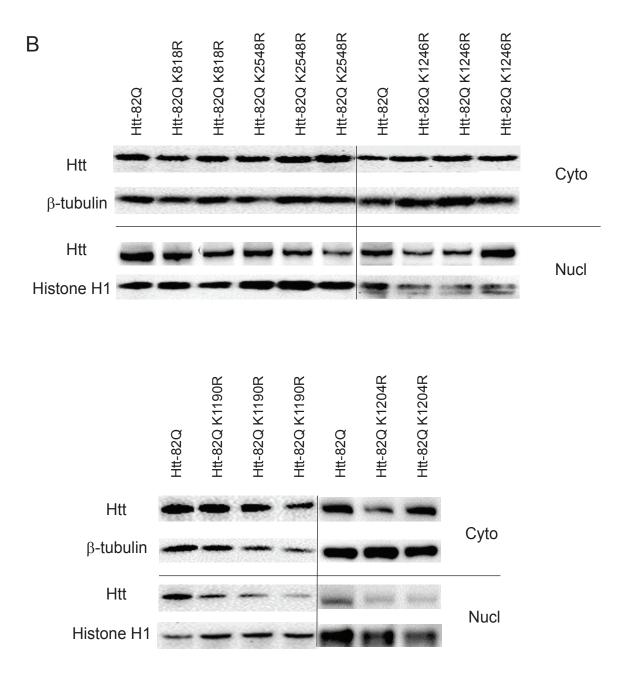

**Figure S3. Subcellular localization of expanded Htt is modulated by PTMs.** A, Striatal STHdh Q7/Q7 cells, <sup>36</sup> were transfected with indicated constructs encoding full-length Htt-82Q with alterations of phosphorylation (A) or acetylation (B) sites, and without PTM alterations. Cytoplasmic and nuclear fractions were prepared and analyzed as described in the Experimental

S3

Section and in legend to Figure 7. Representative gels are shown for each construct. Htt protein bands were visualized using Molecular Imager Gel Doc XR System and quantified using Image J software. The results of quantification are presented on Figure 7B as a ratio of nuclear to cytoplasmic mean intensity values ( $\pm$  SEM), normalized to histone H1 (nuclear) and  $\beta$ -tubulin (cytoplasmic) as a loading control, for each PTM alteration.