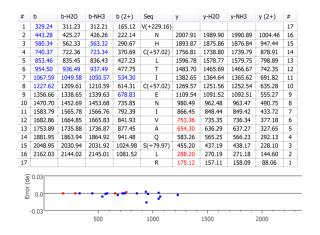

# T271-phospho, Htt from mouse brain

| #          | b       | b-H2O   | b-NH3   | b (2+) | Seq       | у       | y-H2O   | y-NH3   | y (2+) | #  |
|------------|---------|---------|---------|--------|-----------|---------|---------|---------|--------|----|
| 1          | 182.02  | 164.01  | 164.99  | 91.51  | T(+79.97) |         |         |         |        | 14 |
| 2          | 253.06  | 235.05  | 236.03  | 127.03 | Α         | 1343.65 | 1325.64 | 1326.62 | 672.32 | 13 |
| 3          | 324.10  | 306.09  | 307.07  | 162.55 | Α         | 1272.61 | 1254.60 | 1255.58 | 636.81 | 12 |
| 4          | 381.12  | 363.11  | 364.09  | 191.06 | G         | 1201.57 | 1183.56 | 1184.56 | 601.29 | 11 |
| 5          | 468.15  | 450.14  | 451.12  | 234.57 | S         | 1144.57 | 1126.54 | 1127.53 | 572.78 | 10 |
| 6          | 539.19  | 521.18  | 522.16  | 270.09 | Α         | 1057.52 | 1039.51 | 1040.49 | 529.26 | 9  |
| 7          | 638.26  | 620.24  | 621.23  | 319.63 | V         | 986.49  | 968.47  | 969.46  | 493.74 | 8  |
| 8          | 725.29  | 707.28  | 708.26  | 363.14 | S         | 887.41  | 869.40  | 870.39  | 444.21 | 7  |
| 9          | 838.37  | 820.36  | 821.34  | 419.69 | I         | 800.39  | 782.37  | 783.36  | 400.69 | 6  |
| 10         | 998.40  | 980.39  | 981.37  | 499.70 | C(+57.02) | 687.30  | 669.29  | 670.27  | 344.15 | 5  |
| 11         | 1126.46 | 1108.45 | 1109.43 | 563.73 | Q         | 527.27  | 509.26  | 510.24  | 264.13 | 4  |
| 12         | 1263.52 | 1245.51 | 1246.49 | 632.26 | н         | 399.21  | 381.20  | 382.18  | 200.10 | 3  |
| 13         | 1350.55 | 1332.54 | 1333.52 | 675.78 | S         | 262.15  | 244.13  | 245.12  | 131.58 | 2  |
| 14         |         |         |         |        | R         | 175.12  | 157.11  | 158.09  | 88.06  | 1  |
| Error (da) | 0.03    |         | •       |        |           |         |         |         |        |    |
|            | -0.03   | 200     |         | 400    | 600       | 800     |         | •       | 1200   | ,  |