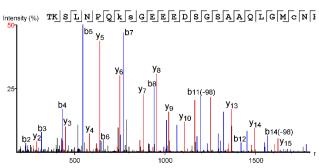

Table S1. Synthetic peptides used to target PTMs on mouse Htt for identification andquantitation in TMT-based mass spectrometry experiments.

| Sequence                 | Modification    | Targeted<br>PTM site |
|--------------------------|-----------------|----------------------|
| EsLKsF                   | Phosphorylation | S13/S16              |
| VNHCLTICENIVAQsLRNSPEFQK | Phosphorylation | S116                 |
| VNHCLTICENIVAQsLRNsPEFQK | Phosphorylation | S116; S120           |
| tAAGSAVSIcQHSR           | Phosphorylation | T271                 |
| SGsIVELIAGGGSSCSPVLSR    | Phosphorylation | S421                 |
| SGSIVELLAGGGSscSPVLSR    | Phosphorylation | S432                 |
| TLkDESSVTCK              | Acetylation     | K818                 |
| AALPSLTNPPSLsPIRR        | Phosphorylation | S1181                |
| EkEPGEQASTPMSPK          | Acetylation     | K1190                |
| EkEPGEQASTPMsPK          | Acetylation     | K1190/S1201          |
| EPGEQASTPMsPK            | Phosphorylation | S1201                |
| kVGEASAASR               | Acetylation     | K1204                |
| LHDVLkATHANYK            | Acetylation     | K1246                |
| SLNPQksGEEEDSGSAAQLGMCNR | Acetyl/phospho  | K1875/S1876          |
| sGEEEDSGSAAQLGMCNR       | Phosphorylation | S1876                |
| sDSALLEGAELVNR           | Phosphorylation | S2114                |
| SDsALLEGAELVNR           | Phosphorylation | S2116                |
| kLSMIR                   | Acetylation     | K2548                |
| kGFPCEAR                 | Acetylation     | K2969                |