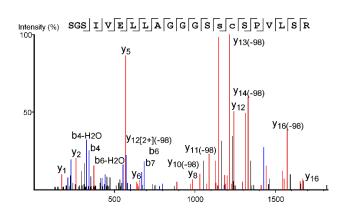

Table S1. Synthetic peptides used to target PTMs on mouse Htt for identification andquantitation in TMT-based mass spectrometry experiments.

| Sequence                 | Modification    | Targeted<br>PTM site |
|--------------------------|-----------------|----------------------|
| EsLKsF                   | Phosphorylation | S13/S16              |
| VNHCLTICENIVAQsLRNSPEFQK | Phosphorylation | S116                 |
| VNHCLTICENIVAQsLRNsPEFQK | Phosphorylation | S116; S120           |
| tAAGSAVSIcQHSR           | Phosphorylation | T271                 |
| SGsIVELIAGGGSSCSPVLSR    | Phosphorylation | S421                 |
| SGSIVELLAGGGSscSPVLSR    | Phosphorylation | S432                 |
| TLkDESSVTCK              | Acetylation     | K818                 |
| AALPSLTNPPSLsPIRR        | Phosphorylation | S1181                |
| EkEPGEQASTPMSPK          | Acetylation     | K1190                |
| EkEPGEQASTPMsPK          | Acetylation     | K1190/S1201          |
| EPGEQASTPMsPK            | Phosphorylation | S1201                |
| kVGEASAASR               | Acetylation     | K1204                |
| LHDVLkATHANYK            | Acetylation     | K1246                |
| SLNPQksGEEEDSGSAAQLGMCNR | Acetyl/phospho  | K1875/S1876          |
| sGEEEDSGSAAQLGMCNR       | Phosphorylation | S1876                |
| sDSALLEGAELVNR           | Phosphorylation | S2114                |
| SDsALLEGAELVNR           | Phosphorylation | S2116                |
| kLSMIR                   | Acetylation     | K2548                |
| kGFPCEAR                 | Acetylation     | K2969                |