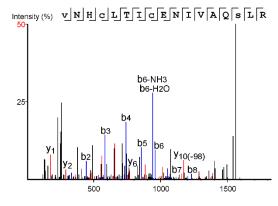

| K1190                |
| EkEPGEQASTPMsPK          | Acetylation     | K1190/S1201          |
| EPGEQASTPMsPK            | Phosphorylation | S1201                |
| kVGEASAASR               | Acetylation     | K1204                |
| LHDVLkATHANYK            | Acetylation     | K1246                |
| SLNPQksGEEEDSGSAAQLGMCNR | Acetyl/phospho  | K1875/S1876          |
| sGEEEDSGSAAQLGMCNR       | Phosphorylation | S1876                |
| sDSALLEGAELVNR           | Phosphorylation | S2114                |
| SDsALLEGAELVNR           | Phosphorylation | S2116                |
| kLSMIR                   | Acetylation     | K2548                |
| kGFPCEAR                 | Acetylation     | K2969                |

#### Supplementary spectra

#### S116-phospho, Htt from mouse brain





# T271-phospho, Htt from mouse brain



| #          | b       | b-H2O   | b-NH3   | b (2+) | Seq       | у       | y-H2O   | y-NH3   | y (2+) | #  |
|------------|---------|---------|---------|--------|-----------|---------|---------|---------|--------|----|
| 1          | 182.02  | 164.01  | 164.99  | 91.51  | T(+79.97) |         |         |         |        | 14 |
| 2          | 253.06  | 235.05  | 236.03  | 127.03 | Α         | 1343.65 | 1325.64 | 1326.62 | 672.32 | 13 |
| 3          | 324.10  | 306.09  | 307.07  | 162.55 | Α         | 1272.61 | 1254.60 | 1255.58 | 636.81 | 12 |
| 4          | 381.12  | 363.11  | 364.09  | 191.06 | G         | 1201.57 | 1183.56 | 1184.56 | 601.29 | 11 |
| 5          | 468.15  | 450.14  | 451.12  | 234.57 | S         | 1144.57 | 1126.54 | 1127.53 |