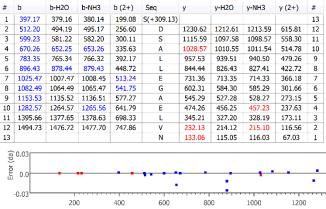

# T271-phospho, Htt from mouse brain

| #          | b       | b-H2O   | b-NH3   | b (2+) | Seq       | у       | y-H2O   | y-NH3   | y (2+) | #  |
|------------|---------|---------|---------|--------|-----------|---------|---------|---------|--------|----|
| 1          | 182.02  | 164.01  | 164.99  | 91.51  | T(+79.97) |         |         |         |        | 14 |
| 2          | 253.06  | 235.05  | 236.03  | 127.03 | Α         | 1343.65 | 1325.64 | 1326.62 | 672.32 | 13 |
| 3          | 324.10  | 306.09  | 307.07  | 162.55 | Α         | 1272.61 | 1254.60 | 1255.58 | 636.81 | 12 |
| 4          | 381.12  | 363.11  | 364.09  | 191.06 | G         | 1201.57 | 1183.56 | 1184.56 | 601.29 | 11 |
| 5          | 468.15  | 450.14  | 451.12  | 234.57 | S         | 1144.57 | 1126.54 | 1127.53 | 572.78 | 10 |
| 6          | 539.19  | 521.18  | 522.16  | 270.09 | Α         | 1057.52 | 1039.51 | 1040.49 | 529.26 | 9  |
| 7          | 638.26  | 620.24  | 621.23  | 319.63 | V         | 986.49  | 968.47  | 969.46  | 493.74 | 8  |
| 8          | 725.29  | 707.28  | 708.26  | 363.14 | S         | 887.41  | 869.40  | 870.39  | 444.21 | 7  |
| 9          | 838.37  | 820.36  | 821.34  | 419.69 | I         | 800.39  | 782.37  | 783.36  | 400.69 | 6  |
| 10         | 998.40  | 980.39  | 981.37  | 499.70 | C(+57.02) | 687.30  | 669.29  | 670.27  | 344.15 | 5  |
| 11         | 1126.46 | 1108.45 | 1109.43 | 563.73 | Q         | 527.27  | 509.26  | 510.24  | 264.13 | 4  |
| 12         | 1263.52 | 1245.51 | 1246.49 | 632.26 | н         | 399.21  | 381.20  | 382.18  | 200.10 | 3  |
| 13         | 1350.55 | 1332.54 | 1333.52 | 675.78 | S         | 262.15  | 244.13  | 245.12  | 131.58 | 2  |
| 14         |         |         |         |        | R         | 175.12  | 157.11  | 158.09  | 88.06  | 1  |
| Error (da) | 0.03    |         | •       |        |           |         |         |         |        |    |
|            | -0.03   | 200     |         | 400    | 600       | 800     |         | •       | 1200   | ,  |