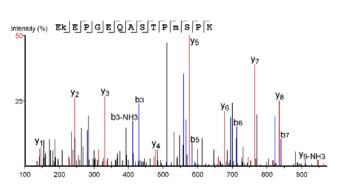

Table S1. Synthetic peptides used to target PTMs on mouse Htt for identification andquantitation in TMT-based mass spectrometry experiments.

| Sequence                 | Modification    | Targeted<br>PTM site |
|--------------------------|-----------------|----------------------|
| EsLKsF                   | Phosphorylation | S13/S16              |
| VNHCLTICENIVAQsLRNSPEFQK | Phosphorylation | S116                 |
| VNHCLTICENIVAQsLRNsPEFQK | Phosphorylation | S116; S120           |
| tAAGSAVSIcQHSR           | Phosphorylation | T271                 |
| SGsIVELIAGGGSSCSPVLSR    | Phosphorylation | S421                 |
| SGSIVELLAGGGSscSPVLSR    | Phosphorylation | S432                 |
| TLkDESSVTCK              | Acetylation     | K818                 |
| AALPSLTNPPSLsPIRR        | Phosphorylation | S1181                |
| EkEPGEQASTPMSPK          | Acetylation     | K1190                |
| EkEPGEQASTPMsPK          | Acetylation     | K1190/S1201          |
| EPGEQASTPMsPK            | Phosphorylation | S1201                |
| kVGEASAASR               | Acetylation     | K1204                |
| LHDVLkATHANYK            | Acetylation     | K1246                |
| SLNPQksGEEEDSGSAAQLGMCNR | Acetyl/phospho  | K1875/S1876          |
| sGEEEDSGSAAQLGMCNR       | Phosphorylation | S1876                |
| sDSALLEGAELVNR           | Phosphorylation | S2114                |
| SDsALLEGAELVNR           | Phosphorylation | S2116                |
| kLSMIR                   | Acetylation     | K2548                |
| kGFPCEAR                 | Acetylation     | K2969                |