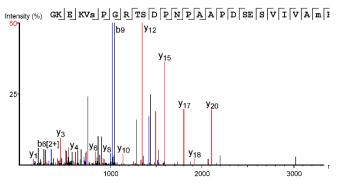

# T271-phospho, Htt from mouse brain

| #          | b       | b-H2O   | b-NH3   | b (2+) | Seq       | у       | y-H2O   | y-NH3   | y (2+) | #  |
|------------|---------|---------|---------|--------|-----------|---------|---------|---------|--------|----|
| 1          | 182.02  | 164.01  | 164.99  | 91.51  | T(+79.97) |         |         |         |        | 14 |
| 2          | 253.06  | 235.05  | 236.03  | 127.03 | Α         | 1343.65 | 1325.64 | 1326.62 | 672.32 | 13 |
| 3          | 324.10  | 306.09  | 307.07  | 162.55 | Α         | 1272.61 | 1254.60 | 1255.58 | 636.81 | 12 |
| 4          | 381.12  | 363.11  | 364.09  | 191.06 | G         | 1201.57 | 1183.56 | 1184.56 | 601.29 | 11 |
| 5          | 468.15  | 450.14  | 451.12  | 234.57 | S         | 1144.57 | 1126.54 | 1127.53 | 572.78 | 10 |
| 6          | 539.19  | 521.18  | 522.16  | 270.09 | Α         | 1057.52 | 1039.51 | 1040.49 | 529.26 | 9  |
| 7          | 638.26  | 620.24  | 621.23  | 319.63 | V         | 986.49  | 968.47  | 969.46  | 493.74 | 8  |
| 8          | 725.29  | 707.28  | 708.26  | 363.14 | S         | 887.41  | 869.40  | 870.39  | 444.21 | 7  |
| 9          | 838.37  | 820.36  | 821.34  | 419.69 | I         | 800.39  | 782.37  | 783.36  | 400.69 | 6  |
| 10         | 998.40  | 980.39  | 981.37  | 499.70 | C(+57.02) | 687.30  | 669.29  | 670.27  | 344.15 | 5  |
| 11         | 1126.46 | 1108.45 | 1109.43 | 563.73 | Q         | 527.27  | 509.26  | 510.24  | 264.13 | 4  |
| 12         | 1263.52 | 1245.51 | 1246.49 | 632.26 | н         | 399.21  | 381.20  | 382.18  | 200.10 | 3  |
| 13         | 1350.55 | 1332.54 | 1333.52 | 675.78 | S         | 262.15  | 244.13  | 245.12  | 131.58 | 2  |
| 14         |         |         |         |        | R         | 175.12  | 157.11  | 158.09  | 88.06  | 1  |
| Error (da) | 0.03    |         | •       |        |           |         |         |         |        |    |
|            | -0.03   | 200     |         | 400    | 600       | 800     |         | •       | 1200   | ,  |