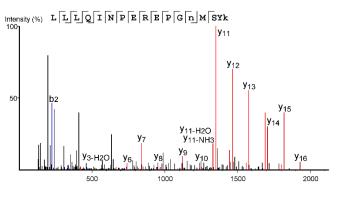

E         | 304.16     | 286.15  | 287.13  | 152.58  | 2  |
| 34   |         |         |         |         | R         | 175.12     | 157.10  | 158.09  | 88.06   | 1  |
| (a)  | 0.03    |         |         |         |           |            |         |         |         |    |
| or ( |         | 1 L L   |         | Sec. 20 | 1.00      | •          |         |         | _       | 14 |
| Ē    | 0.0     |         |         |         |           | - <b>1</b> |         |         |         |    |
|      |         |         |         |         |           | <u> </u>   |         |         |         |    |
|      | -0.03   |         | 500     |         | 1000      |            | 1500    |         | 200     | 0  |





### K2548-acetyl, Htt from human brain



# K2615-acetyl, Htt from mouse brain



| #  | b       | b-H2O   | b-NH3   | b (2+) | Seq       | у       | y-H2O   | y-NH3   | y (2+) | #  |
|----|---------|---------|---------|--------|-----------|---------|---------|---------|--------|----|
| 1  | 114.09  | 96.08   | 97.06   | 57.55  | L         | 1       |         |         |        | 17 |
| 2  | 227.18  | 209.17  | 210.15  | 114.09 | L         | 1931.98 | 1913.94 | 1914.93 | 966.49 | 16 |
| 3  | 340.26  | 322.25  | 323.23  | 170.63 | L         | 1818.88 | 1800.86 | 1801.87 | 909.93 | 15 |
| 4  | 468.32  | 450.31  | 451.29  | 234.66 | Q         | 1705.80 | 1687.77 | 1688.78 | 853.39 | 14 |
| 5  | 581.40  | 563.39  | 564.38  | 291.20 | I         | 1577.75 | 1559.72 | 1560.71 | 789.36 | 13 |
| 6  | 695.45  | 677.43  | 678.42  | 348.22 | N         | 1464.66 | 1446.65 | 1447.6