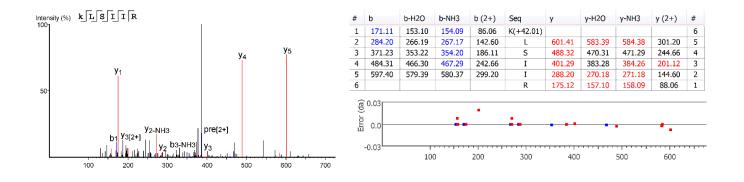

Table S1. Synthetic peptides used to target PTMs on mouse Htt for identification andquantitation in TMT-based mass spectrometry experiments.

| Sequence                 | Modification    | Targeted<br>PTM site |
|--------------------------|-----------------|----------------------|
| EsLKsF                   | Phosphorylation | S13/S16              |
| VNHCLTICENIVAQsLRNSPEFQK | Phosphorylation | S116                 |
| VNHCLTICENIVAQsLRNsPEFQK | Phosphorylation | S116; S120           |
| tAAGSAVSIcQHSR           | Phosphorylation | T271                 |
| SGsIVELIAGGGSSCSPVLSR    | Phosphorylation | S421                 |
| SGSIVELLAGGGSscSPVLSR    | Phosphorylation | S432                 |
| TLkDESSVTCK              | Acetylation     | K818                 |
| AALPSLTNPPSLsPIRR        | Phosphorylation | S1181                |
| EkEPGEQASTPMSPK          | Acetylation     | K1190                |
| EkEPGEQASTPMsPK          | Acetylation     | K1190/S1201          |
| EPGEQASTPMsPK            | Phosphorylation | S1201                |
| kVGEASAASR               | Acetylation     | K1204                |
| LHDVLkATHANYK            | Acetylation     | K1246                |
| SLNPQksGEEEDSGSAAQLGMCNR | Acetyl/phospho  | K1875/S1876          |
| sGEEEDSGSAAQLGMCNR       | Phosphorylation | S1876                |
| sDSALLEGAELVNR           | Phosphorylation | S2114                |
| SDsALLEGAELVNR           | Phosphorylation | S2116                |
| kLSMIR                   | Acetylation     | K2548                |
| kGFPCEAR                 | Acetylation     | K2969                |