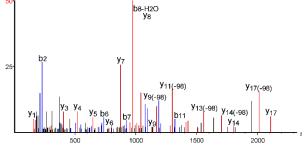

|
| 9     | 924.37  | 906.36  | 907.34  | 462.69 | A         | 701.39  | 683.38  | 684.37  | 351.20 | 6    |
| 10    | 1053.41 | 1035.40 | 1036.39 | 527.21 | E         | 630.36  | 612.35  | 613.32  | 315.68 | 5    |
| 11    | 1166.50 | 1148.49 | 1149.47 | 583.75 | L         | 501.31  | 483.30  | 484.29  | 251.16 | 4    |
| 12    | 1265.57 | 1247.56 | 1248.54 | 633.28 | V         | 388.23  | 370.22  | 371.19  | 194.62 | 3    |
| 13    | 1379.61 | 1361.60 | 1362.58 | 690.30 | N         | 289.16  | 271.15  | 272.13  | 145.08 | 2    |
| 14    |         |         |         |        | R         | 175.12  | 157.11  | 158.09  | 88.06  | 1    |
| Error | 0.03    |         |         | 500    | ·         | :       | 1000    |         |        | 1500 |







#### S2489-phospho, Htt from mouse brain



| #    | b       | b-H2O   | b-NH3   | b (2+)  | Seq       | у          | y-H2O   | y-NH3   | y (2+)  | #  |
|------|---------|---------|---------|---------|-----------|------------|---------|---------|---------|----|
| 1    | 102.06  | 84.04   | 85.03   | 51.53   | Т         |            |         |         |         | 34 |
| 2    | 230.11  | 212.10  | 213.09  | 115.56  | Q         | 3926.79    | 3908.78 | 3909.77 | 1963.90 | 33 |
| 3    | 377.18  | 359.17  | 360.16  | 189.09  | F         | 3798.73    | 3780.72 | 3781.71 | 1899.87 | 32 |
| 4    | 506.22  | 488.21  | 489.20  | 253.61  | E         | 3651.67    | 3633.66 | 3634.64 | 1826.33 | 31 |
| 5    | 635.26  | 617.25  | 618.24  | 318.13  | E         | 3522.62    | 3504.61 | 3505.60 | 1761.81 | 30 |
| 6    | 736.31  | 718.30  | 719.29