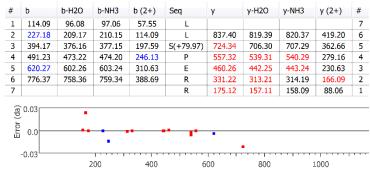

# T271-phospho, Htt from mouse brain

| #          | b       | b-H2O   | b-NH3   | b (2+) | Seq       | у       | y-H2O   | y-NH3   | y (2+) | #  |
|------------|---------|---------|---------|--------|-----------|---------|---------|---------|--------|----|
| 1          | 182.02  | 164.01  | 164.99  | 91.51  | T(+79.97) |         |         |         |        | 14 |
| 2          | 253.06  | 235.05  | 236.03  | 127.03 | Α         | 1343.65 | 1325.64 | 1326.62 | 672.32 | 13 |
| 3          | 324.10  | 306.09  | 307.07  | 162.55 | Α         | 1272.61 | 1254.60 | 1255.58 | 636.81 | 12 |
| 4          | 381.12  | 363.11  | 364.09  | 191.06 | G         | 1201.57 | 1183.56 | 1184.56 | 601.29 | 11 |
| 5          | 468.15  | 450.14  | 451.12  | 234.57 | S         | 1144.57 | 1126.54 | 1127.53 | 572.78 | 10 |
| 6          | 539.19  | 521.18  | 522.16  | 270.09 | Α         | 1057.52 | 1039.51 | 1040.49 | 529.26 | 9  |
| 7          | 638.26  | 620.24  | 621.23  | 319.63 | V         | 986.49  | 968.47  | 969.46  | 493.74 | 8  |
| 8          | 725.29  | 707.28  | 708.26  | 363.14 | S         | 887.41  | 869.40  | 870.39  | 444.21 | 7  |
| 9          | 838.37  | 820.36  | 821.34  | 419.69 | I         | 800.39  | 782.37  | 783.36  | 400.69 | 6  |
| 10         | 998.40  | 980.39  | 981.37  | 499.70 | C(+57.02) | 687.30  | 669.29  | 670.27  | 344.15 | 5  |
| 11         | 1126.46 | 1108.45 | 1109.43 | 563.73 | Q         | 527.27  | 509.26  | 510.24  | 264.13 | 4  |
| 12         | 1263.52 | 1245.51 | 1246.49 | 632.26 | н         | 399.21  | 381.20  | 382.18  | 200.10 | 3  |
| 13         | 1350.55 | 1332.54 | 1333.52 | 675.78 | S         | 262.15  | 244.13  | 245.12  | 131.58 | 2  |
| 14         |         |         |         |        | R         | 175.12  | 157.11  | 158.09  | 88.06  | 1  |
| Error (da) | 0.03    |         | •       |        |           |         |         |         |        |    |
|            | -0.03   | 200     |         | 400    | 600       | 800     |         | •       | 1200   | ,  |