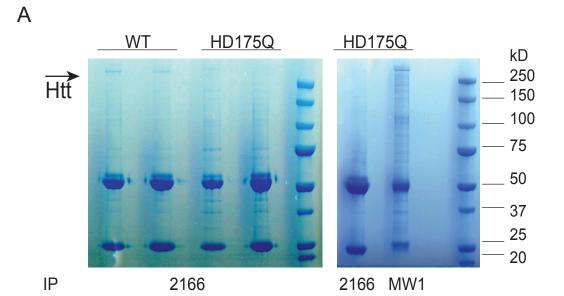

#### Figure S1. Purification of endogenous FL-Htt for mass spectrometry from mouse brain.

A, Total cell lysates from frozen whole brains of normal WT controls or homozygous KI Q175 mice were prepared as described in the Experimental Section. Htt proteins were immunoprecipitated with either anti-Htt 2166, or with anti-polyQ MW1 antibodies, as indicated, fractionated on NuPAGE 4-12% Bis-Tris polyacrylamide gels and stained with SimplyBlue Safe protein stain. Htt bands are marked with arrows. B, Small aliquots of inputs (1% of the sample), unbound fraction (1% of the sample), and eluted IP material (10% of the sample) were analyzed by Western blotting with antibodies to Htt (MAB2166). Htt protein bands were visualized using Molecular Imager Gel Doc XR System and quantified using Image J software. The results of quantification (shown at the bottom) demonstrate that at least 50% of Htt was remaining in the unbound fraction after pull-down of WT Htt with 2166 antibody, and of expanded Htt with MW1 antibody. Approximately 50% of Htt proteins were recovered from the eluted IP material.