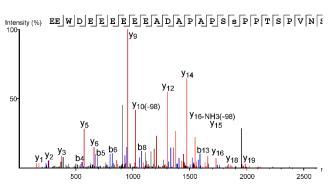

| 26<br>27 | 2970.08 | -       |         |         | S         | 262.15  | 244.14  | 245.12  | 131.58  |    |

#### S2653-phospho, hu Htt from HEK293



| #     | b       | b-H2O   | b-NH3   | b (2+)  | Seq       | у          | y-H2O                                  | y-NH3   | y (2+)  | #  |
|-------|---------|---------|---------|---------|-----------|------------|----------------------------------------|---------|---------|----|
| 1     | 130.05  | 112.04  | 113.02  | 65.53   | E         |            |                                        |         |         | 27 |
| 2     | 259.09  | 241.08  | 242.07  | 130.05  | E         | 2935.18    | 2917.17                                | 2918.15 | 1468.09 | 26 |
| 3     | 445.17  | 427.16  | 428.15  | 223.09  | W         | 2806.14    | 2788.13                                | 2789.11 | 1403.57 | 25 |
| 4     | 560.20  | 542.19  | 543.17  | 280.60  | D         | 2620.06    | 2602.05