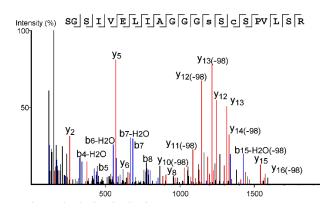

Table S1. Synthetic peptides used to target PTMs on mouse Htt for identification andquantitation in TMT-based mass spectrometry experiments.

| Sequence                 | Modification    | Targeted<br>PTM site |
|--------------------------|-----------------|----------------------|
| EsLKsF                   | Phosphorylation | S13/S16              |
| VNHCLTICENIVAQsLRNSPEFQK | Phosphorylation | S116                 |
| VNHCLTICENIVAQsLRNsPEFQK | Phosphorylation | S116; S120           |
| tAAGSAVSIcQHSR           | Phosphorylation | T271                 |
| SGsIVELIAGGGSSCSPVLSR    | Phosphorylation | S421                 |
| SGSIVELLAGGGSscSPVLSR    | Phosphorylation | S432                 |
| TLkDESSVTCK              | Acetylation     | K818                 |
| AALPSLTNPPSLsPIRR        | Phosphorylation | S1181                |
| EkEPGEQASTPMSPK          | Acetylation     | K1190                |
| EkEPGEQASTPMsPK          | Acetylation     | K1190/S1201          |
| EPGEQASTPMsPK            | Phosphorylation | S1201                |
| kVGEASAASR               | Acetylation     | K1204                |
| LHDVLkATHANYK            | Acetylation     | K1246                |
| SLNPQksGEEEDSGSAAQLGMCNR | Acetyl/phospho  | K1875/S1876          |
| sGEEEDSGSAAQLGMCNR       | Phosphorylation | S1876                |
| sDSALLEGAELVNR           | Phosphorylation | S2114                |
| SDsALLEGAELVNR           | Phosphorylation | S2116                |
| kLSMIR                   | Acetylation     | K2548                |
| kGFPCEAR                 | Acetylation     | K2969                |