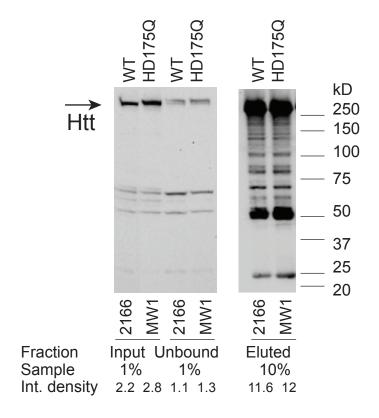

#### Figure S1. Purification of endogenous FL-Htt for mass spectrometry from mouse brain.

A, Total cell lysates from frozen whole brains of normal WT controls or homozygous KI Q175 mice were prepared as described in the Experimental Section. Htt proteins were immunoprecipitated with either anti-Htt 2166, or with anti-polyQ MW1 antibodies, as indicated, fractionated on NuPAGE 4-12% Bis-Tris polyacrylamide gels and stained with SimplyBlue Safe protein stain. Htt bands are marked with arrows. B, Small aliquots of inputs (1% of the sample), unbound fraction (1% of the sample), and eluted IP material (10% of the sample) were analyzed by Western blotting with antibodies to Htt (MAB2166). Htt protein bands were visualized using Molecular Imager Gel Doc XR System and quantified using Image J software. The results of quantification (shown at the bottom) demonstrate that at least 50% of Htt was remaining in the unbound fraction after pull-down of WT Htt with 2166 antibody, and of expanded Htt with MW1 antibody. Approximately 50% of Htt proteins were recovered from the eluted IP material.