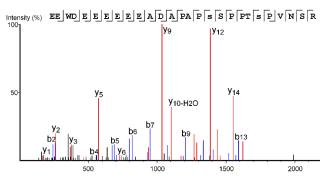

E         | 972.43  | 954.42  | 955.41  | 486.72 | 1 |
| 11 | 1319.77 | 1301.76 | 1302.74 | 660.38 | L         | 843.39  | 825.38  | 826.36  | 422.20 |   |
| 12 | 1376.79 | 1358.78 | 1359.76 | 688.90 | G         | 730.31  | 712.29  | 713.28  | 365.65 | ( |
| 13 | 1463.82 | 1445.81 | 1446.80 | 732.41 | S         | 673.29  | 655.28  | 656.28  | 337.14 | 1 |
| 14 | 1610.85 | 1592.85 | 1593.83 | 805.93 | M(+15.99) | 586.25  | 568.24  | 569.23  | 293.63 | 4 |
| 15 | 1697.89 | 1679.88 | 1680.86 | 849.43 | S         | 439.22  | 421.21  | 422.19  | 220.11 |   |
| 16 | 1860.95 | 1842.94 | 1843.93 | 930.98 | Y         | 352.19  | 334.18  | 335.16  | 176.59 | 1 |
| 17 |         | 1       |         |        | K(+42.01) | 189.12  | 171.11  | 172.10  | 95.06  |   |

# S2652-phospho, hu Htt from HEK293



| 2     259.09     241.08     242.07     130.05     E     3015.15     2997.13     2998.12     1508.07       3     445.17     427.16     428.15     223.09     W     2866.10     2866.09     2869.00     1443.55       4     560.20     542.19     543.17     280.60     D     2700.02     2682.01     2665.09     1255.79     1293.00       6     818.28     800.27     801.26     409.64     E     2455.95     2437.94     2438.93     1228.48       7     947.32     929.32     930.30     474.16     E     2305.91     2308.90     2309.88     163.66       8     1076.36     1058.36     1059.34     538.68     E     2179.86     2180.84     1099.43       9     1205.41     1187.41     1188.39     603.21     E     2068.83     2050.82     2051.80     1034.91       13334.46     1316.43     1317.43     667.73     E