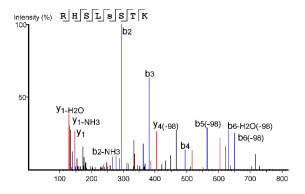

S          | 1004.47 | 986.46 | 987.44 | 502.73 | 6 |
| 3     | 567.35 | 549.33 | 550.29 | 284.17 | L          | 917.44  | 899.43 | 900.41 | 459.22 | 5 |
| 4     | 734.37 | 716.36 | 717.32 | 367.67 | S(+79.97)  | 804.35  | 786.34 | 787.33 | 402.68 | 4 |
| 5     | 894.37 | 876.36 | 877.35 | 447.69 | C(+57.02)  | 637.36  | 619.34 | 620.33 | 319.18 | 3 |
| 6     | 995.42 | 977.41 | 978.40 | 498.21 | Т          | 477.32  | 459.31 | 460.30 | 239.16 | 2 |
| 7     |        |        |        |        | K(+229.16) | 376.28  | 358.27 | 359.25 | 188.64 | 1 |
| Error |        |        |        |        |            |         |        |        |        |   |
|       | -0.03  |        |        | 500    | · · ·      |         | 1000   |        |        |   |

.....

# S1866-phospho, hu Htt from HEK293



| #     | b      | b-H2O   | b-NH3  | b (2+) | Seq       | у      | y-H2O  | y-NH3  | y (2+) | #   |
|-------|--------|---------|--------|--------|-----------|--------|--------|--------|--------|-----|
| 1     | 157.11 | 139.10  | 140.08 | 79.05  | R         |        |        |        |        | 8   |
| 2     | 294.17 | 276.16  | 277.14 | 147.58 | н         | 839.37 | 821.36 | 822.34 | 420.18 | 7   |
| 3     | 381.20 | 363.19  | 364.17 | 191.10 | S         | 702.31 | 684.30 | 685.28 | 351.65 | 6   |
| 4     | 494.28 | 476.27  | 477.26 | 247.64 | L         | 615.27 | 597.26 | 598.25 | 308.14 | 5   |
| 5     | 661.28 | 643.27  | 644.26 | 331.14 | S(+79.97) | 502.19 | 484.18 | 485.16 | 251.60 | 4   |
| 6     | 748.31 | 730.30  | 731.29 | 374.66 | S         | 335.19 | 317.18 | 318.17 | 168.1