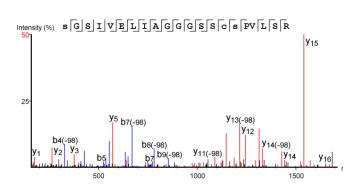

Table S1. Synthetic peptides used to target PTMs on mouse Htt for identification andquantitation in TMT-based mass spectrometry experiments.

| Sequence                 | Modification    | Targeted<br>PTM site |
|--------------------------|-----------------|----------------------|
| EsLKsF                   | Phosphorylation | S13/S16              |
| VNHCLTICENIVAQsLRNSPEFQK | Phosphorylation | S116                 |
| VNHCLTICENIVAQsLRNsPEFQK | Phosphorylation | S116; S120           |
| tAAGSAVSIcQHSR           | Phosphorylation | T271                 |
| SGsIVELIAGGGSSCSPVLSR    | Phosphorylation | S421                 |
| SGSIVELLAGGGSscSPVLSR    | Phosphorylation | S432                 |
| TLkDESSVTCK              | Acetylation     | K818                 |
| AALPSLTNPPSLsPIRR        | Phosphorylation | S1181                |
| EkEPGEQASTPMSPK          | Acetylation     | K1190                |
| EkEPGEQASTPMsPK          | Acetylation     | K1190/S1201          |
| EPGEQASTPMsPK            | Phosphorylation | S1201                |
| kVGEASAASR               | Acetylation     | K1204                |
| LHDVLkATHANYK            | Acetylation     | K1246                |
| SLNPQksGEEEDSGSAAQLGMCNR | Acetyl/phospho  | K1875/S1876          |
| sGEEEDSGSAAQLGMCNR       | Phosphorylation | S1876                |
| sDSALLEGAELVNR           | Phosphorylation | S2114                |
| SDsALLEGAELVNR           | Phosphorylation | S2116                |
| kLSMIR                   | Acetylation     | K2548                |
| kGFPCEAR                 | Acetylation     | K2969                |