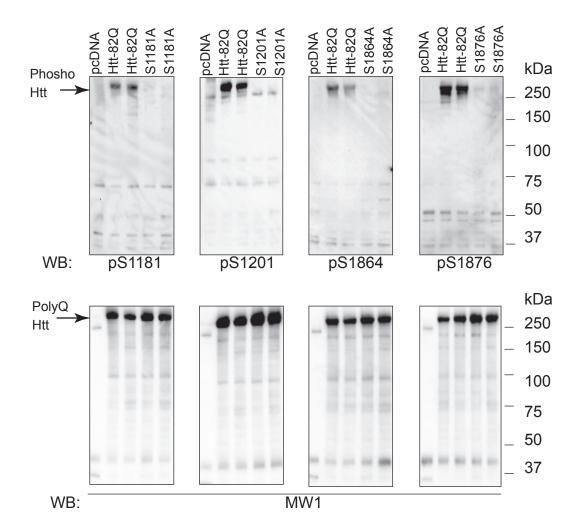

**Figure S2. Validation of the specificity of antibodies to PTMs.** Total cell lysates were prepared from HEK293 cells transfected with indicated FL-Htt constructs- unmodified and with mutations of the phosphorylation sites. Htt proteins were immunoprecipitated with anti-polyQ MW1 antibody, fractionated on NuPAGE 4-12% Bis-Tris polyacrylamide gels and analyzed by Western blotting with indicated phospho-specific antibodies to Htt. The blots were stripped and re-probed with MW1 antibody for estimation of total Htt levels.