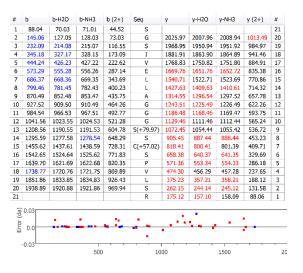

Table S1. Synthetic peptides used to target PTMs on mouse Htt for identification andquantitation in TMT-based mass spectrometry experiments.

| Sequence                 | Modification    | Targeted<br>PTM site |
|--------------------------|-----------------|----------------------|
| EsLKsF                   | Phosphorylation | S13/S16              |
| VNHCLTICENIVAQsLRNSPEFQK | Phosphorylation | S116                 |
| VNHCLTICENIVAQsLRNsPEFQK | Phosphorylation | S116; S120           |
| tAAGSAVSIcQHSR           | Phosphorylation | T271                 |
| SGsIVELIAGGGSSCSPVLSR    | Phosphorylation | S421                 |
| SGSIVELLAGGGSscSPVLSR    | Phosphorylation | S432                 |
| TLkDESSVTCK              | Acetylation     | K818                 |
| AALPSLTNPPSLsPIRR        | Phosphorylation | S1181                |
| EkEPGEQASTPMSPK          | Acetylation     | K1190                |
| EkEPGEQASTPMsPK          | Acetylation     | K1190/S1201          |
| EPGEQASTPMsPK            | Phosphorylation | S1201                |
| kVGEASAASR               | Acetylation     | K1204                |
| LHDVLkATHANYK            | Acetylation     | K1246                |
| SLNPQksGEEEDSGSAAQLGMCNR | Acetyl/phospho  | K1875/S1876          |
| sGEEEDSGSAAQLGMCNR       | Phosphorylation | S1876                |
| sDSALLEGAELVNR           | Phosphorylation | S2114                |
| SDsALLEGAELVNR           | Phosphorylation | S2116                |
| kLSMIR                   | Acetylation     | K2548                |
| kGFPCEAR                 | Acetylation     | K2969                |