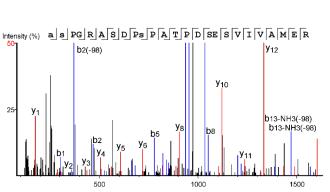

# T271-phospho, Htt from mouse brain

| #          | b       | b-H2O   | b-NH3   | b (2+) | Seq       | у       | y-H2O   | y-NH3   | y (2+) | #  |
|------------|---------|---------|---------|--------|-----------|---------|---------|---------|--------|----|
| 1          | 182.02  | 164.01  | 164.99  | 91.51  | T(+79.97) |         |         |         |        | 14 |
| 2          | 253.06  | 235.05  | 236.03  | 127.03 | Α         | 1343.65 | 1325.64 | 1326.62 | 672.32 | 13 |
| 3          | 324.10  | 306.09  | 307.07  | 162.55 | Α         | 1272.61 | 1254.60 | 1255.58 | 636.81 | 12 |
| 4          | 381.12  | 363.11  | 364.09  | 191.06 | G         | 1201.57 | 1183.56 | 1184.56 | 601.29 | 11 |
| 5          | 468.15  | 450.14  | 451.12  | 234.57 | S         | 1144.57 | 1126.54 | 1127.53 | 572.78 | 10 |
| 6          | 539.19  | 521.18  | 522.16  | 270.09 | Α         | 1057.52 | 1039.51 | 1040.49 | 529.26 | 9  |
| 7          | 638.26  | 620.24  | 621.23  | 319.63 | V         | 986.49  | 968.47  | 969.46  | 493.74 | 8  |
| 8          | 725.29  | 707.28  | 708.26  | 363.14 | S         | 887.41  | 869.40  | 870.39  | 444.21 | 7  |
| 9          | 838.37  | 820.36  | 821.34  | 419.69 | I         | 800.39  | 782.37  | 783.36  | 400.69 | 6  |
| 10         | 998.40  | 980.39  | 981.37  | 499.70 | C(+57.02) | 687.30  | 669.29  | 670.27  | 344.15 | 5  |
| 11         | 1126.46 | 1108.45 | 1109.43 | 563.73 | Q         | 527.27  | 509.26  | 510.24  | 264.13 | 4  |
| 12         | 1263.52 | 1245.51 | 1246.49 | 632.26 | н         | 399.21  | 381.20  | 382.18  | 200.10 | 3  |
| 13         | 1350.55 | 1332.54 | 1333.52 | 675.78 | S         | 262.15  | 244.13  | 245.12  | 131.58 | 2  |
| 14         |         |         |         |        | R         | 175.12  | 157.11  | 158.09  | 88.06  | 1  |
| Error (da) | 0.03    |         | •       |        |           |         |         |         |        |    |
|            | -0.03   | 200     |         | 400    | 600       | 800     |         | •       | 1200   | ,  |