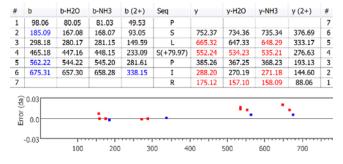

# T271-phospho, Htt from mouse brain

| #          | b       | b-H2O   | b-NH3   | b (2+) | Seq       | у       | y-H2O   | y-NH3   | y (2+) | #  |
|------------|---------|---------|---------|--------|-----------|---------|---------|---------|--------|----|
| 1          | 182.02  | 164.01  | 164.99  | 91.51  | T(+79.97) |         |         |         |        | 14 |
| 2          | 253.06  | 235.05  | 236.03  | 127.03 | Α         | 1343.65 | 1325.64 | 1326.62 | 672.32 | 13 |
| 3          | 324.10  | 306.09  | 307.07  | 162.55 | Α         | 1272.61 | 1254.60 | 1255.58 | 636.81 | 12 |
| 4          | 381.12  | 363.11  | 364.09  | 191.06 | G         | 1201.57 | 1183.56 | 1184.56 | 601.29 | 11 |
| 5          | 468.15  | 450.14  | 451.12  | 234.57 | S         | 1144.57 | 1126.54 | 1127.53 | 572.78 | 10 |
| 6          | 539.19  | 521.18  | 522.16  | 270.09 | Α         | 1057.52 | 1039.51 | 1040.49 | 529.26 | 9  |
| 7          | 638.26  | 620.24  | 621.23  | 319.63 | V         | 986.49  | 968.47  | 969.46  | 493.74 | 8  |
| 8          | 725.29  | 707.28  | 708.26  | 363.14 | S         | 887.41  | 869.40  | 870.39  | 444.21 | 7  |
| 9          | 838.37  | 820.36  | 821.34  | 419.69 | I         | 800.39  | 782.37  | 783.36  | 400.69 | 6  |
| 10         | 998.40  | 980.39  | 981.37  | 499.70 | C(+57.02) | 687.30  | 669.29  | 670.27  | 344.15 | 5  |
| 11         | 1126.46 | 1108.45 | 1109.43 | 563.73 | Q         | 527.27  | 509.26  | 510.24  | 264.13 | 4  |
| 12         | 1263.52 | 1245.51 | 1246.49 | 632.26 | н         | 399.21  | 381.20  | 382.18  | 200.10 | 3  |
| 13         | 1350.55 | 1332.54 | 1333.52 | 675.78 | S         | 262.15  | 244.13  | 245.12  | 131.58 | 2  |
| 14         |         |         |         |        | R         | 175.12  | 157.11  | 158.09  | 88.06  | 1  |
| Error (da) | 0.03    |         | •       |        |           |         |         |         |        |    |
|            | -0.03   | 200     |         | 400    | 600       | 800     |         | •       | 1200   | ,  |