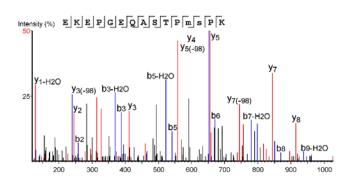

Table S1. Synthetic peptides used to target PTMs on mouse Htt for identification andquantitation in TMT-based mass spectrometry experiments.

| Sequence                 | Modification    | Targeted<br>PTM site |
|--------------------------|-----------------|----------------------|
| EsLKsF                   | Phosphorylation | S13/S16              |
| VNHCLTICENIVAQsLRNSPEFQK | Phosphorylation | S116                 |
| VNHCLTICENIVAQsLRNsPEFQK | Phosphorylation | S116; S120           |
| tAAGSAVSIcQHSR           | Phosphorylation | T271                 |
| SGsIVELIAGGGSSCSPVLSR    | Phosphorylation | S421                 |
| SGSIVELLAGGGSscSPVLSR    | Phosphorylation | S432                 |
| TLkDESSVTCK              | Acetylation     | K818                 |
| AALPSLTNPPSLsPIRR        | Phosphorylation | S1181                |
| EkEPGEQASTPMSPK          | Acetylation     | K1190                |
| EkEPGEQASTPMsPK          | Acetylation     | K1190/S1201          |
| EPGEQASTPMsPK            | Phosphorylation | S1201                |
| kVGEASAASR               | Acetylation     | K1204                |
| LHDVLkATHANYK            | Acetylation     | K1246                |
| SLNPQksGEEEDSGSAAQLGMCNR | Acetyl/phospho  | K1875/S1876          |
| sGEEEDSGSAAQLGMCNR       | Phosphorylation | S1876                |
| sDSALLEGAELVNR           | Phosphorylation | S2114                |
| SDsALLEGAELVNR           | Phosphorylation | S2116                |
| kLSMIR                   | Acetylation     | K2548                |
| kGFPCEAR                 | Acetylation     | K2969                |