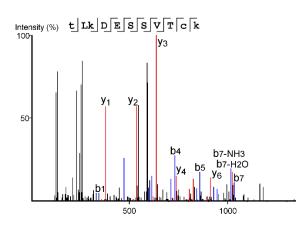

Table S1. Synthetic peptides used to target PTMs on mouse Htt for identification andquantitation in TMT-based mass spectrometry experiments.

| Sequence                 | Modification    | Targeted<br>PTM site |
|--------------------------|-----------------|----------------------|
| EsLKsF                   | Phosphorylation | S13/S16              |
| VNHCLTICENIVAQsLRNSPEFQK | Phosphorylation | S116                 |
| VNHCLTICENIVAQsLRNsPEFQK | Phosphorylation | S116; S120           |
| tAAGSAVSIcQHSR           | Phosphorylation | T271                 |
| SGsIVELIAGGGSSCSPVLSR    | Phosphorylation | S421                 |
| SGSIVELLAGGGSscSPVLSR    | Phosphorylation | S432                 |
| TLkDESSVTCK              | Acetylation     | K818                 |
| AALPSLTNPPSLsPIRR        | Phosphorylation | S1181                |
| EkEPGEQASTPMSPK          | Acetylation     | K1190                |
| EkEPGEQASTPMsPK          | Acetylation     | K1190/S1201          |
| EPGEQASTPMsPK            | Phosphorylation | S1201                |
| kVGEASAASR               | Acetylation     | K1204                |
| LHDVLkATHANYK            | Acetylation     | K1246                |
| SLNPQksGEEEDSGSAAQLGMCNR | Acetyl/phospho  | K1875/S1876          |
| sGEEEDSGSAAQLGMCNR       | Phosphorylation | S1876                |
| sDSALLEGAELVNR           | Phosphorylation | S2114                |
| SDsALLEGAELVNR           | Phosphorylation | S2116                |
| kLSMIR                   | Acetylation     | K2548                |
| kGFPCEAR                 | Acetylation     | K2969                |