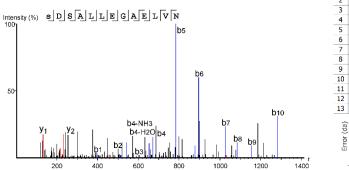

Table S1. Synthetic peptides used to target PTMs on mouse Htt for identification andquantitation in TMT-based mass spectrometry experiments.

| Sequence                 | Modification    | Targeted<br>PTM site |
|--------------------------|-----------------|----------------------|
| EsLKsF                   | Phosphorylation | S13/S16              |
| VNHCLTICENIVAQsLRNSPEFQK | Phosphorylation | S116                 |
| VNHCLTICENIVAQsLRNsPEFQK | Phosphorylation | S116; S120           |
| tAAGSAVSIcQHSR           | Phosphorylation | T271                 |
| SGsIVELIAGGGSSCSPVLSR    | Phosphorylation | S421                 |
| SGSIVELLAGGGSscSPVLSR    | Phosphorylation | S432                 |
| TLkDESSVTCK              | Acetylation     | K818                 |
| AALPSLTNPPSLsPIRR        | Phosphorylation | S1181                |
| EkEPGEQASTPMSPK          | Acetylation     | K1190                |
| EkEPGEQASTPMsPK          | Acetylation     | K1190/S1201          |
| EPGEQASTPMsPK            | Phosphorylation | S1201                |
| kVGEASAASR               | Acetylation     | K1204                |
| LHDVLkATHANYK            | Acetylation     | K1246                |
| SLNPQksGEEEDSGSAAQLGMCNR | Acetyl/phospho  | K1875/S1876          |
| sGEEEDSGSAAQLGMCNR       | Phosphorylation | S1876                |
| sDSALLEGAELVNR           | Phosphorylation | S2114                |
| SDsALLEGAELVNR           | Phosphorylation | S2116                |
| kLSMIR                   | Acetylation     | K2548                |
| kGFPCEAR                 | Acetylation     | K2969                |