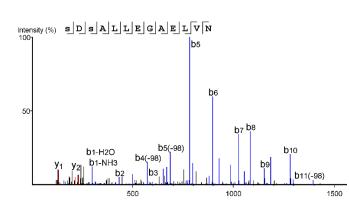

|
| 14    | 1627.65 | 1609.66 | 1610.64 | 814.33  | G          | 637.25  | 619.24  | 620.23  | 319.13 | 5  |
| 15    | 1758.71 | 1740.70 | 1741.68 | 879.85  | М          | 580.23  | 562.22  | 563.21  | 290.62 | 4  |
| 16    | 1918.74 | 1900.73 | 1901.71 | 959.87  | C(+57.02)  | 449.19  | 431.18  | 432.17  | 225.10 | 3  |
| 17    | 2032.78 | 2014.77 | 2015.76 | 1016.89 | N          | 289.16  | 271.14  | 272.13  | 145.08 | 2  |
| 18    |         |         |         |         | R          | 175.12  | 157.11  | 158.09  | 88.06  | 1  |
| Error | 0.03    | - 1-    |         | . ų     |            |         | • •     | •       |        |    |
|       | -0.03   |         | 500     |         | 1000       |         | 1500    |         | 2000   |    |







#### S2116-phospho, Htt from mouse brain



| #          | b       | b-H2O   | b-NH3   | b (2+) | Seq        | у       | y-H2O   | y-NH3   | y (2+) | #  |
|------------|---------|---------|---------|--------|------------|---------|---------|---------|--------|----|
| 1          | 317.20  | 299.19  | 300.16  | 159.09 | S(+229.16) |         |         |         |        | 13 |
| 2          | 432.23  | 414.22  | 415.20  | 216.61 | D          | 1310.59 | 1292.58 | 1293.56 | 655.79 | 12 |
| 3          | 599.23  | 581.22  | 582.20  | 300.11 | S(+79.97)  | 1195.56 | 1177.55 | 1178.53 | 598.28 | 11 |
| 4          | 670.26  | 652.25  | 653.24  | 335.63 | A          | 1028.56 | 1010.55 | 1011.54 | 514.78 | 10 |
| 5          | 783.35  | 765.34  | 766.32  | 392.17 | L          | 957.53  | 939.51  | 940.50  | 479.26 | 9  |
| 6          | 896.43