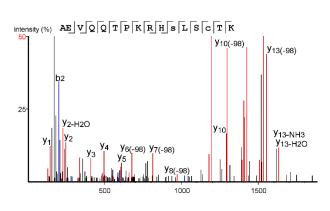

--|--------|--------|------|
| 1 | 114.09 | 96.08  | 97.06  | 57.55  | L         |               |        |        |        | 6    |
| 2 | 251.15 | 233.14 | 234.12 | 126.09 | н         | 653.36        | 635.35 | 636.33 | 327.18 | 5    |
| 3 | 366.18 | 348.17 | 349.15 | 183.59 | D         | 516.30        | 498.29 | 499.28 | 258.65 | 4    |
| 4 | 465.25 | 447.23 | 448.22 | 233.12 | V         | 401.28        | 383.28 | 384.26 | 201.12 | 3    |
| 5 | 578.33 | 560.32 | 561.32 | 289.67 | L         | 302.21        | 284.20 | 285.18 | 151.60 | 2    |
| 6 |        |        |        |        | K(+42.01) | 189.12        | 171.11 | 172.10 | 95.06  | 1    |
|   | 0.03   | •      | 200    | 4      | • • •     | •<br>•<br>600 | •      | 800    |        | 1000 |

#### S1864-phospho, Htt from mouse brain



| #          | b       | b-H2O   | b-NH3   | b (2+) | Seq       | у       | y-H2O   | y-NH3   | y (2+) | #  |
|------------|---------|---------|---------|--------|-----------|---------|---------|---------|--------|----|
| 1          | 72.04   | 54.03   | 55.02   | 36.52  | Α         |         |         |         |        | 16 |
| 2          | 201.09  | 183.08  | 184.06  | 101.04 | E         | 1878.89 | 1860.88 | 1861.86 | 939.94 | 15 |
| 3          | 300.16  | 282.15  | 283.13  | 150.58 | V         | 1749.85 | 1731.84 | 1732.82 | 875.42 | 14 |
| 4          | 428.21  | 410.20  | 411.19  | 214.61 | Q         | 1650.78 | 1632.75 | 1633.74 | 825.89 | 13 |
| 5          | 556.27  | 538.26  | 539.25  | 278.64 | Q         | 1522.71 | 1504.71 | 1505.68 | 761.86 | 12 |
| 6          | 657.32  | 639