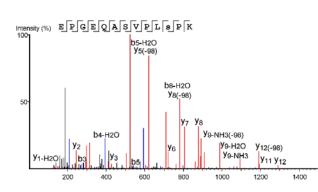

Table S1. Synthetic peptides used to target PTMs on mouse Htt for identification andquantitation in TMT-based mass spectrometry experiments.

| Sequence                 | Modification    | Targeted<br>PTM site |
|--------------------------|-----------------|----------------------|
| EsLKsF                   | Phosphorylation | S13/S16              |
| VNHCLTICENIVAQsLRNSPEFQK | Phosphorylation | S116                 |
| VNHCLTICENIVAQsLRNsPEFQK | Phosphorylation | S116; S120           |
| tAAGSAVSIcQHSR           | Phosphorylation | T271                 |
| SGsIVELIAGGGSSCSPVLSR    | Phosphorylation | S421                 |
| SGSIVELLAGGGSscSPVLSR    | Phosphorylation | S432                 |
| TLkDESSVTCK              | Acetylation     | K818                 |
| AALPSLTNPPSLsPIRR        | Phosphorylation | S1181                |
| EkEPGEQASTPMSPK          | Acetylation     | K1190                |
| EkEPGEQASTPMsPK          | Acetylation     | K1190/S1201          |
| EPGEQASTPMsPK            | Phosphorylation | S1201                |
| kVGEASAASR               | Acetylation     | K1204                |
| LHDVLkATHANYK            | Acetylation     | K1246                |
| SLNPQksGEEEDSGSAAQLGMCNR | Acetyl/phospho  | K1875/S1876          |
| sGEEEDSGSAAQLGMCNR       | Phosphorylation | S1876                |
| sDSALLEGAELVNR           | Phosphorylation | S2114                |
| SDsALLEGAELVNR           | Phosphorylation | S2116                |
| kLSMIR                   | Acetylation     | K2548                |
| kGFPCEAR                 | Acetylation     | K2969                |