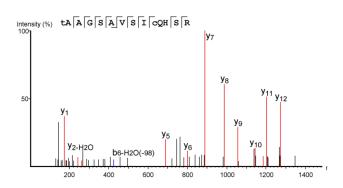

Table S1. Synthetic peptides used to target PTMs on mouse Htt for identification andquantitation in TMT-based mass spectrometry experiments.

| Sequence                 | Modification    | Targeted<br>PTM site |
|--------------------------|-----------------|----------------------|
| EsLKsF                   | Phosphorylation | S13/S16              |
| VNHCLTICENIVAQsLRNSPEFQK | Phosphorylation | S116                 |
| VNHCLTICENIVAQsLRNsPEFQK | Phosphorylation | S116; S120           |
| tAAGSAVSIcQHSR           | Phosphorylation | T271                 |
| SGsIVELIAGGGSSCSPVLSR    | Phosphorylation | S421                 |
| SGSIVELLAGGGSscSPVLSR    | Phosphorylation | S432                 |
| TLkDESSVTCK              | Acetylation     | K818                 |
| AALPSLTNPPSLsPIRR        | Phosphorylation | S1181                |
| EkEPGEQASTPMSPK          | Acetylation     | K1190                |
| EkEPGEQASTPMsPK          | Acetylation     | K1190/S1201          |
| EPGEQASTPMsPK            | Phosphorylation | S1201                |
| kVGEASAASR               | Acetylation     | K1204                |
| LHDVLkATHANYK            | Acetylation     | K1246                |
| SLNPQksGEEEDSGSAAQLGMCNR | Acetyl/phospho  | K1875/S1876          |
| sGEEEDSGSAAQLGMCNR       | Phosphorylation | S1876                |
| sDSALLEGAELVNR           | Phosphorylation | S2114                |
| SDsALLEGAELVNR           | Phosphorylation | S2116                |
| kLSMIR                   | Acetylation     | K2548                |
| kGFPCEAR                 | Acetylation     | K2969                |