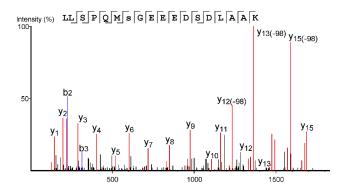

66.96 | 2148.95 | 2149.93 | 1083.98 | Q         | 878.40  | 860.39  | 861.37  | 439.70  | 7  |
| 21 | 2280.04 | 2262.03 | 2263.01 | 1140.52 | L         | 750.34  | 732.33  | 733.31  | 375.67  | 6  |
| 22 | 2337.06 | 2319.05 | 2320.03 | 1169.03 | G         | 637.25  | 619.24  | 620.23  | 319.13  | 5  |
| 23 | 2468.10 | 2450.09 | 2451.07 | 1234.54 | м         | 580.23  | 562.22  | 563.21  | 290.62  | 4  |
| 24 | 2628.13 | 2610.12 | 2611.11 | 1314.57 | C(+57.02) | 449.19  | 431.18  | 432.17  | 225.10  | 3  |
| 25 | 2742.18 | 2724.16 | 2725.15 | 1371.59 | N         | 289.16  | 271.14  | 272.13  | 145.06  | 2  |
| 26 |         |         |         |         | R         | 175.12  | 157.11  | 158.09  | 88.06   | 1  |

# S1876-phospho, Htt from mouse brain



# S1876-phospho, Htt from human brain



# S1882-phospho, Htt from mouse brain



| 1  | b       | b-H2O   | b-NH3   | b (2+)  | Seq       | у       | y-H2O   | y-NH3   | y (2+)  | #  |
|----|---------|---------|---------|---------|-----------|---------|---------|---------|---------|----|
|    | 88.04   | 70.03   | 71.01   | 44.52   | S         |         |         |         |         | 24 |
| 2  | 201.12  | 183.11  | 184.10  | 101.06  | L         | 2574.06 | 2556.05 | 2557.03 | 1287.53 | 23 |
| 3  | 315.17  | 297.16  | 298.14  | 158.09  | N         | 2460.98 | 2442.97 | 2443.95 | 1230.99 | 22 |
| 4  | 412.22  | 394.21  | 395.19  | 206.61  | Р         | 2346.93 | 2328.92 | 2329.91 | 1173.97 | 21 |
| 5  | 540.28  | 522.27  | 523.25  | 270.64  | Q         | 2249.88 | 2231.87 | 2232.85 | 1125.44 | 20 |
| 6  | 668.37  | 650.36  | 65