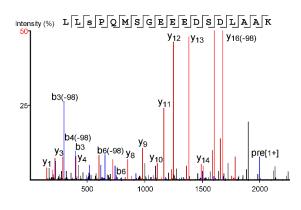

Table S1. Synthetic peptides used to target PTMs on mouse Htt for identification andquantitation in TMT-based mass spectrometry experiments.

| Sequence                 | Modification    | Targeted<br>PTM site |
|--------------------------|-----------------|----------------------|
| EsLKsF                   | Phosphorylation | S13/S16              |
| VNHCLTICENIVAQsLRNSPEFQK | Phosphorylation | S116                 |
| VNHCLTICENIVAQsLRNsPEFQK | Phosphorylation | S116; S120           |
| tAAGSAVSIcQHSR           | Phosphorylation | T271                 |
| SGsIVELIAGGGSSCSPVLSR    | Phosphorylation | S421                 |
| SGSIVELLAGGGSscSPVLSR    | Phosphorylation | S432                 |
| TLkDESSVTCK              | Acetylation     | K818                 |
| AALPSLTNPPSLsPIRR        | Phosphorylation | S1181                |
| EkEPGEQASTPMSPK          | Acetylation     | K1190                |
| EkEPGEQASTPMsPK          | Acetylation     | K1190/S1201          |
| EPGEQASTPMsPK            | Phosphorylation | S1201                |
| kVGEASAASR               | Acetylation     | K1204                |
| LHDVLkATHANYK            | Acetylation     | K1246                |
| SLNPQksGEEEDSGSAAQLGMCNR | Acetyl/phospho  | K1875/S1876          |
| sGEEEDSGSAAQLGMCNR       | Phosphorylation | S1876                |
| sDSALLEGAELVNR           | Phosphorylation | S2114                |
| SDsALLEGAELVNR           | Phosphorylation | S2116                |
| kLSMIR                   | Acetylation     | K2548                |
| kGFPCEAR                 | Acetylation     | K2969                |