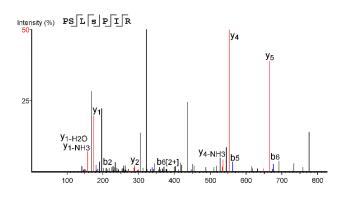

Table S1. Synthetic peptides used to target PTMs on mouse Htt for identification andquantitation in TMT-based mass spectrometry experiments.

| Sequence                 | Modification    | Targeted<br>PTM site |
|--------------------------|-----------------|----------------------|
| EsLKsF                   | Phosphorylation | S13/S16              |
| VNHCLTICENIVAQsLRNSPEFQK | Phosphorylation | S116                 |
| VNHCLTICENIVAQsLRNsPEFQK | Phosphorylation | S116; S120           |
| tAAGSAVSIcQHSR           | Phosphorylation | T271                 |
| SGsIVELIAGGGSSCSPVLSR    | Phosphorylation | S421                 |
| SGSIVELLAGGGSscSPVLSR    | Phosphorylation | S432                 |
| TLkDESSVTCK              | Acetylation     | K818                 |
| AALPSLTNPPSLsPIRR        | Phosphorylation | S1181                |
| EkEPGEQASTPMSPK          | Acetylation     | K1190                |
| EkEPGEQASTPMsPK          | Acetylation     | K1190/S1201          |
| EPGEQASTPMsPK            | Phosphorylation | S1201                |
| kVGEASAASR               | Acetylation     | K1204                |
| LHDVLkATHANYK            | Acetylation     | K1246                |
| SLNPQksGEEEDSGSAAQLGMCNR | Acetyl/phospho  | K1875/S1876          |
| sGEEEDSGSAAQLGMCNR       | Phosphorylation | S1876                |
| sDSALLEGAELVNR           | Phosphorylation | S2114                |
| SDsALLEGAELVNR           | Phosphorylation | S2116                |
| kLSMIR                   | Acetylation     | K2548                |
| kGFPCEAR                 | Acetylation     | K2969                |