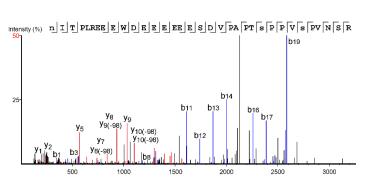

|           |            |                                        |         |         |    |
| Error |         |         |         | - i     |           | 100 C      | 1.4.4                                  |         | 14 C    |    |
| 튭     | 0.0     |         |         |         |           |            | () ( ) ( ) ( ) ( ) ( ) ( ) ( ) ( ) ( ) | 1.1     |         |    |
|       | 0.00    |         |         | •       |           | - <b>1</b> | 10 A                                   |         |         |    |
|       | -0.03   |         | 500     |         | 1000      | 15         | 00                                     | 200     |         |    |
|       |         |         | 500     |         | 1000      | 15         | 00                                     | 200     | 10      |    |



|         | b-H2O