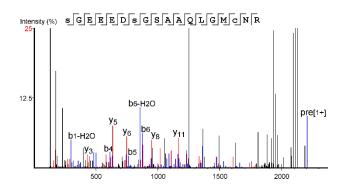

Table S1. Synthetic peptides used to target PTMs on mouse Htt for identification andquantitation in TMT-based mass spectrometry experiments.

| Sequence                 | Modification    | Targeted<br>PTM site |
|--------------------------|-----------------|----------------------|
| EsLKsF                   | Phosphorylation | S13/S16              |
| VNHCLTICENIVAQsLRNSPEFQK | Phosphorylation | S116                 |
| VNHCLTICENIVAQsLRNsPEFQK | Phosphorylation | S116; S120           |
| tAAGSAVSIcQHSR           | Phosphorylation | T271                 |
| SGsIVELIAGGGSSCSPVLSR    | Phosphorylation | S421                 |
| SGSIVELLAGGGSscSPVLSR    | Phosphorylation | S432                 |
| TLkDESSVTCK              | Acetylation     | K818                 |
| AALPSLTNPPSLsPIRR        | Phosphorylation | S1181                |
| EkEPGEQASTPMSPK          | Acetylation     | K1190                |
| EkEPGEQASTPMsPK          | Acetylation     | K1190/S1201          |
| EPGEQASTPMsPK            | Phosphorylation | S1201                |
| kVGEASAASR               | Acetylation     | K1204                |
| LHDVLkATHANYK            | Acetylation     | K1246                |
| SLNPQksGEEEDSGSAAQLGMCNR | Acetyl/phospho  | K1875/S1876          |
| sGEEEDSGSAAQLGMCNR       | Phosphorylation | S1876                |
| sDSALLEGAELVNR           | Phosphorylation | S2114                |
| SDsALLEGAELVNR           | Phosphorylation | S2116                |
| kLSMIR                   | Acetylation     | K2548                |
| kGFPCEAR                 | Acetylation     | K2969                |