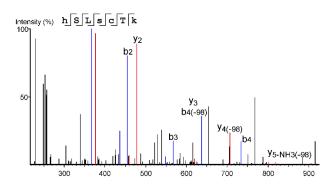

# T271-phospho, Htt from mouse brain

| #          | b       | b-H2O   | b-NH3   | b (2+) | Seq       | у       | y-H2O   | y-NH3   | y (2+) | #  |
|------------|---------|---------|---------|--------|-----------|---------|---------|---------|--------|----|
| 1          | 182.02  | 164.01  | 164.99  | 91.51  | T(+79.97) |         |         |         |        | 14 |
| 2          | 253.06  | 235.05  | 236.03  | 127.03 | Α         | 1343.65 | 1325.64 | 1326.62 | 672.32 | 13 |
| 3          | 324.10  | 306.09  | 307.07  | 162.55 | Α         | 1272.61 | 1254.60 | 1255.58 | 636.81 | 12 |
| 4          | 381.12  | 363.11  | 364.09  | 191.06 | G         | 1201.57 | 1183.56 | 1184.56 | 601.29 | 11 |
| 5          | 468.15  | 450.14  | 451.12  | 234.57 | S         | 1144.57 | 1126.54 | 1127.53 | 572.78 | 10 |
| 6          | 539.19  | 521.18  | 522.16  | 270.09 | Α         | 1057.52 | 1039.51 | 1040.49 | 529.26 | 9  |
| 7          | 638.26  | 620.24  | 621.23  | 319.63 | V         | 986.49  | 968.47  | 969.46  | 493.74 | 8  |
| 8          | 725.29  | 707.28  | 708.26  | 363.14 | S         | 887.41  | 869.40  | 870.39  | 444.21 | 7  |
| 9          | 838.37  | 820.36  | 821.34  | 419.69 | I         | 800.39  | 782.37  | 783.36  | 400.69 | 6  |
| 10         | 998.40  | 980.39  | 981.37  | 499.70 | C(+57.02) | 687.30  | 669.29  | 670.27  | 344.15 | 5  |
| 11         | 1126.46 | 1108.45 | 1109.43 | 563.73 | Q         | 527.27  | 509.26  | 510.24  | 264.13 | 4  |
| 12         | 1263.52 | 1245.51 | 1246.49 | 632.26 | н         | 399.21  | 381.20  | 382.18  | 200.10 | 3  |
| 13         | 1350.55 | 1332.54 | 1333.52 | 675.78 | S         | 262.15  | 244.13  | 245.12  | 131.58 | 2  |
| 14         |         |         |         |        | R         | 175.12  | 157.11  | 158.09  | 88.06  | 1  |
| Error (da) | 0.03    |         | •       |        |           |         |         |         |        |    |
|            | -0.03   | 200     |         | 400    | 600       | 800     |         | •       | 1200   | ,  |