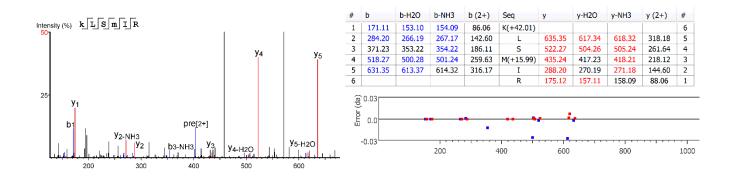

Table S1. Synthetic peptides used to target PTMs on mouse Htt for identification andquantitation in TMT-based mass spectrometry experiments.

| Sequence                 | Modification    | Targeted<br>PTM site |
|--------------------------|-----------------|----------------------|
| EsLKsF                   | Phosphorylation | S13/S16              |
| VNHCLTICENIVAQsLRNSPEFQK | Phosphorylation | S116                 |
| VNHCLTICENIVAQsLRNsPEFQK | Phosphorylation | S116; S120           |
| tAAGSAVSIcQHSR           | Phosphorylation | T271                 |
| SGsIVELIAGGGSSCSPVLSR    | Phosphorylation | S421                 |
| SGSIVELLAGGGSscSPVLSR    | Phosphorylation | S432                 |
| TLkDESSVTCK              | Acetylation     | K818                 |
| AALPSLTNPPSLsPIRR        | Phosphorylation | S1181                |
| EkEPGEQASTPMSPK          | Acetylation     | K1190                |
| EkEPGEQASTPMsPK          | Acetylation     | K1190/S1201          |
| EPGEQASTPMsPK            | Phosphorylation | S1201                |
| kVGEASAASR               | Acetylation     | K1204                |
| LHDVLkATHANYK            | Acetylation     | K1246                |
| SLNPQksGEEEDSGSAAQLGMCNR | Acetyl/phospho  | K1875/S1876          |
| sGEEEDSGSAAQLGMCNR       | Phosphorylation | S1876                |
| sDSALLEGAELVNR           | Phosphorylation | S2114                |
| SDsALLEGAELVNR           | Phosphorylation | S2116                |
| kLSMIR                   | Acetylation     | K2548                |
| kGFPCEAR                 | Acetylation     | K2969                |