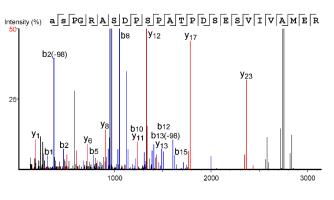

# T271-phospho, Htt from mouse brain

| #          | b       | b-H2O   | b-NH3   | b (2+) | Seq       | у       | y-H2O   | y-NH3   | y (2+) | #  |
|------------|---------|---------|---------|--------|-----------|---------|---------|---------|--------|----|
| 1          | 182.02  | 164.01  | 164.99  | 91.51  | T(+79.97) |         |         |         |        | 14 |
| 2          | 253.06  | 235.05  | 236.03  | 127.03 | Α         | 1343.65 | 1325.64 | 1326.62 | 672.32 | 13 |
| 3          | 324.10  | 306.09  | 307.07  | 162.55 | Α         | 1272.61 | 1254.60 | 1255.58 | 636.81 | 12 |
| 4          | 381.12  | 363.11  | 364.09  | 191.06 | G         | 1201.57 | 1183.56 | 1184.56 | 601.29 | 11 |
| 5          | 468.15  | 450.14  | 451.12  | 234.57 | S         | 1144.57 | 1126.54 | 1127.53 | 572.78 | 10 |
| 6          | 539.19  | 521.18  | 522.16  | 270.09 | Α         | 1057.52 | 1039.51 | 1040.49 | 529.26 | 9  |
| 7          | 638.26  | 620.24  | 621.23  | 319.63 | V         | 986.49  | 968.47  | 969.46  | 493.74 | 8  |
| 8          | 725.29  | 707.28  | 708.26  | 363.14 | S         | 887.41  | 869.40  | 870.39  | 444.21 | 7  |
| 9          | 838.37  | 820.36  | 821.34  | 419.69 | I         | 800.39  | 782.37  | 783.36  | 400.69 | 6  |
| 10         | 998.40  | 980.39  | 981.37  | 499.70 | C(+57.02) | 687.30  | 669.29  | 670.27  | 344.15 | 5  |
| 11         | 1126.46 | 1108.45 | 1109.43 | 563.73 | Q         | 527.27  | 509.26  | 510.24  | 264.13 | 4  |
| 12         | 1263.52 | 1245.51 | 1246.49 | 632.26 | н         | 399.21  | 381.20  | 382.18  | 200.10 | 3  |
| 13         | 1350.55 | 1332.54 | 1333.52 | 675.78 | S         | 262.15  | 244.13  | 245.12  | 131.58 | 2  |
| 14         |         |         |         |        | R         | 175.12  | 157.11  | 158.09  | 88.06  | 1  |
| Error (da) | 0.03    |         | •       |        |           |         |         |         |        |    |
|            | -0.03   | 200     |         | 400    | 600       | 800     |         | •       | 1200   | ,  |