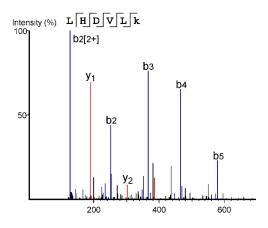

Table S1. Synthetic peptides used to target PTMs on mouse Htt for identification andquantitation in TMT-based mass spectrometry experiments.

| Sequence                 | Modification    | Targeted<br>PTM site |
|--------------------------|-----------------|----------------------|
| EsLKsF                   | Phosphorylation | S13/S16              |
| VNHCLTICENIVAQsLRNSPEFQK | Phosphorylation | S116                 |
| VNHCLTICENIVAQsLRNsPEFQK | Phosphorylation | S116; S120           |
| tAAGSAVSIcQHSR           | Phosphorylation | T271                 |
| SGsIVELIAGGGSSCSPVLSR    | Phosphorylation | S421                 |
| SGSIVELLAGGGSscSPVLSR    | Phosphorylation | S432                 |
| TLkDESSVTCK              | Acetylation     | K818                 |
| AALPSLTNPPSLsPIRR        | Phosphorylation | S1181                |
| EkEPGEQASTPMSPK          | Acetylation     | K1190                |
| EkEPGEQASTPMsPK          | Acetylation     | K1190/S1201          |
| EPGEQASTPMsPK            | Phosphorylation | S1201                |
| kVGEASAASR               | Acetylation     | K1204                |
| LHDVLkATHANYK            | Acetylation     | K1246                |
| SLNPQksGEEEDSGSAAQLGMCNR | Acetyl/phospho  | K1875/S1876          |
| sGEEEDSGSAAQLGMCNR       | Phosphorylation | S1876                |
| sDSALLEGAELVNR           | Phosphorylation | S2114                |
| SDsALLEGAELVNR           | Phosphorylation | S2116                |
| kLSMIR                   | Acetylation     | K2548                |
| kGFPCEAR                 | Acetylation     | K2969                |