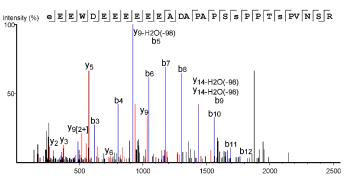

6     384.74     L     3598.48     380.47     3581.45     1799.74       924.58     905.57     907.56     462.79     R     3445.39     3667.33     3468.37     1743.20       1053.63     1035.62     1036.60     527.31     E     3329.29     311.28     3312.27     1655.15       1182.66     1164.66     1165.64     591.83     E     320.22     305.20     305.41     1575.01       1497.79     1449.76     749.41     W     2942.17     2924.15     2925.14     1471.58       1612.81     1594.81     1595.79     806.91     D     2756.09     2730.06     1378.54       1741.86     1724.83     871.43     E     261.06     263.05     2624.03     1321.03       1870.89     1981.92     1982.92     100.47     E     238.29     236.49     1276.79       12285.01 |

# S2653-phospho, S2657-phospho, Htt from human brain



| 1<br>2<br>3 | 359.21  | b-H2O   | b-NH3   | b (2+)  | Seq        | У       | y-H2O   | y-NH3   | y (2+)  | #  |
|-------------|---------|---------|---------|---------|------------|---------|---------|---------|---------|----|
| 3           | 333.21  | 341.20  | 342.19  | 180.11  | E(+229.16) |         |         |         |         | 28 |
|             | 488.26  | 470.25  | 471.23  | 244.63  | E          | 3144.19 | 3126.18 | 3127.16 | 1572.59 | 27 |
| . 1         | 617.30  | 599.29  | 600.27  | 309.15  | E          | 3015.15 | 2997.13 | 2998.12 | 1508.07 | 26 |
| 4           | 803.38  | 785.37  | 786.35  | 402.19  | w          | 2886.10 | 2868.09 | 2869.08 | 1443.55 | 25 |
| 5           | 918.41  | 900.39  | 901.38  | 459.71  | D          | 2700.02 | 2682.01 | 2683.00 | 1350.51 | 24 |