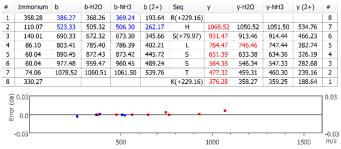

# T271-phospho, Htt from mouse brain

| #          | b       | b-H2O   | b-NH3   | b (2+) | Seq       | у       | y-H2O   | y-NH3   | y (2+) | #  |
|------------|---------|---------|---------|--------|-----------|---------|---------|---------|--------|----|
| 1          | 182.02  | 164.01  | 164.99  | 91.51  | T(+79.97) |         |         |         |        | 14 |
| 2          | 253.06  | 235.05  | 236.03  | 127.03 | Α         | 1343.65 | 1325.64 | 1326.62 | 672.32 | 13 |
| 3          | 324.10  | 306.09  | 307.07  | 162.55 | Α         | 1272.61 | 1254.60 | 1255.58 | 636.81 | 12 |
| 4          | 381.12  | 363.11  | 364.09  | 191.06 | G         | 1201.57 | 1183.56 | 1184.56 | 601.29 | 11 |
| 5          | 468.15  | 450.14  | 451.12  | 234.57 | S         | 1144.57 | 1126.54 | 1127.53 | 572.78 | 10 |
| 6          | 539.19  | 521.18  | 522.16  | 270.09 | Α         | 1057.52 | 1039.51 | 1040.49 | 529.26 | 9  |
| 7          | 638.26  | 620.24  | 621.23  | 319.63 | V         | 986.49  | 968.47  | 969.46  | 493.74 | 8  |
| 8          | 725.29  | 707.28  | 708.26  | 363.14 | S         | 887.41  | 869.40  | 870.39  | 444.21 | 7  |
| 9          | 838.37  | 820.36  | 821.34  | 419.69 | I         | 800.39  | 782.37  | 783.36  | 400.69 | 6  |
| 10         | 998.40  | 980.39  | 981.37  | 499.70 | C(+57.02) | 687.30  | 669.29  | 670.27  | 344.15 | 5  |
| 11         | 1126.46 | 1108.45 | 1109.43 | 563.73 | Q         | 527.27  | 509.26  | 510.24  | 264.13 | 4  |
| 12         | 1263.52 | 1245.51 | 1246.49 | 632.26 | н         | 399.21  | 381.20  | 382.18  | 200.10 | 3  |
| 13         | 1350.55 | 1332.54 | 1333.52 | 675.78 | S         | 262.15  | 244.13  | 245.12  | 131.58 | 2  |
| 14         |         |         |         |        | R         | 175.12  | 157.11  | 158.09  | 88.06  | 1  |
| Error (da) | 0.03    |         | •       |        |           |         |         |         |        |    |
|            | -0.03   | 200     |         | 400    | 600       | 800     |         | •       | 1200   | ,  |