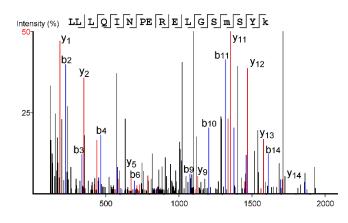

| 968.42  | 950.40  | 951.38  | 484.70 | 8  |
| 11 | 1303.74 | 1285.73 | 1286.71 | 652.37 | Р         | 839.37  | 821.36  | 822.33  | 420.19 | 7  |
| 12 | 1360.76 | 1342.75 | 1343.73 | 680.88 | G         | 742.32  | 724.30  | 725.28  | 371.65 | 6  |
| 13 | 1475.79 | 1457.78 | 1458.76 | 738.39 | N(+.98)   | 685.30  | 667.28  | 668.26  | 343.14 | 5  |
| 14 | 1606.83 | 1588.82 | 1589.80 | 803.91 | M         | 570.26  | 552.25  | 553.23  | 285.63 | 4  |
| 15 | 1693.86 | 1675.85 | 1676.83 | 847.43 | S         | 439.22  | 421.21  | 422.19  | 220.11 | 3  |
| 16 | 1856.92 | 1838.91 | 1839.89 | 928.96 | Y         | 352.19  | 334.18  | 335.16  | 176.59 | 2  |
| 17 |         |         |         |        | K(+42.01) | 189.12  | 171.11  | 172.10  | 95.06  | 1  |

# K2615-acetyl, hu Htt from HEK293



| #  | b       | b-H2O   | b-NH3   | b (2+) | Seq       | у       | y-H2O   | y-NH3   | y (2+) | # |
|----|---------|---------|---------|--------|-----------|---------|---------|---------|--------|---|
| 1  | 114.09  | 96.08   | 97.06   | 57.55  | L         |         |         |         |        | 1 |
| 2  | 227.18  | 209.17  | 210.15  | 114.09 | L         | 1935.98 | 1917.97 | 1918.96 | 968.49 | 1 |
| 3  | 340.26  | 322.25  | 323.23  | 170.63 | L         | 1822.90 | 1804.89 | 1805.87 | 911.95 | 1 |
| 4  | 468.32  | 450.31  | 451.29  | 234.66 | Q         | 1709.81 | 1691.81 | 1692.79 | 855.41 | 1 |
| 5  | 581.40  | 563.39  | 564.38  | 291.20 | I         | 1581.75 | 1563.74 | 1564.73 | 791.39 | 1 |
| 6  | 695.45  | 677.43  | 678.42  | 348.22 | N         | 1468.67 | 1450.66 | 1451.65 | 734