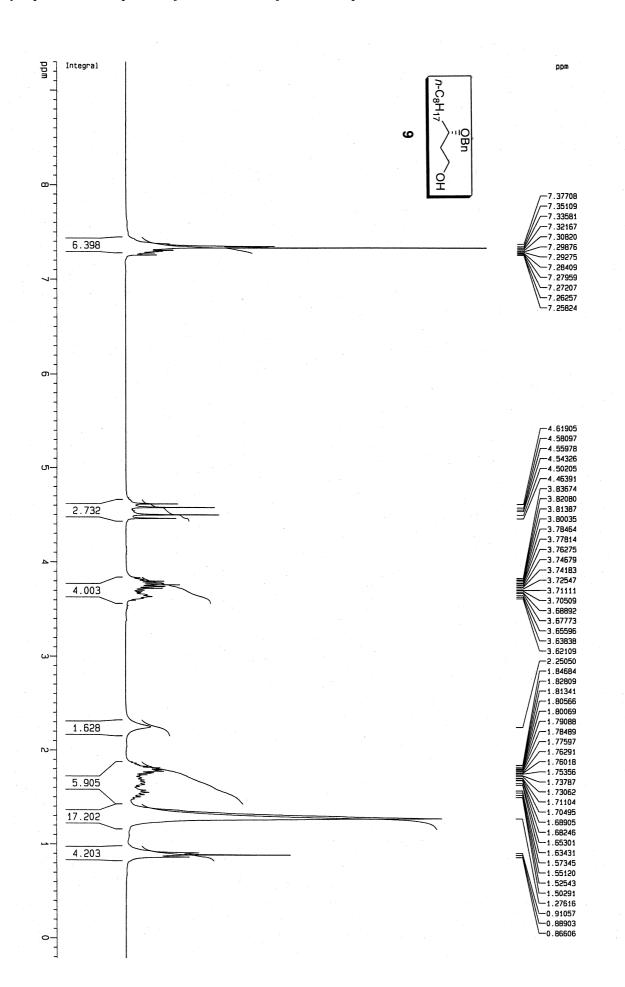

Supporting InformationDíaz, D.D.; Martín, V.S.Enantioselective Synthesis of Alkyl Branched Alkanes. Synthesis of the Stereoisomers of 7,11-Dimethylheptadecane and 7-Methylheptadecane, Components of the Pheromone of Lambdina Species