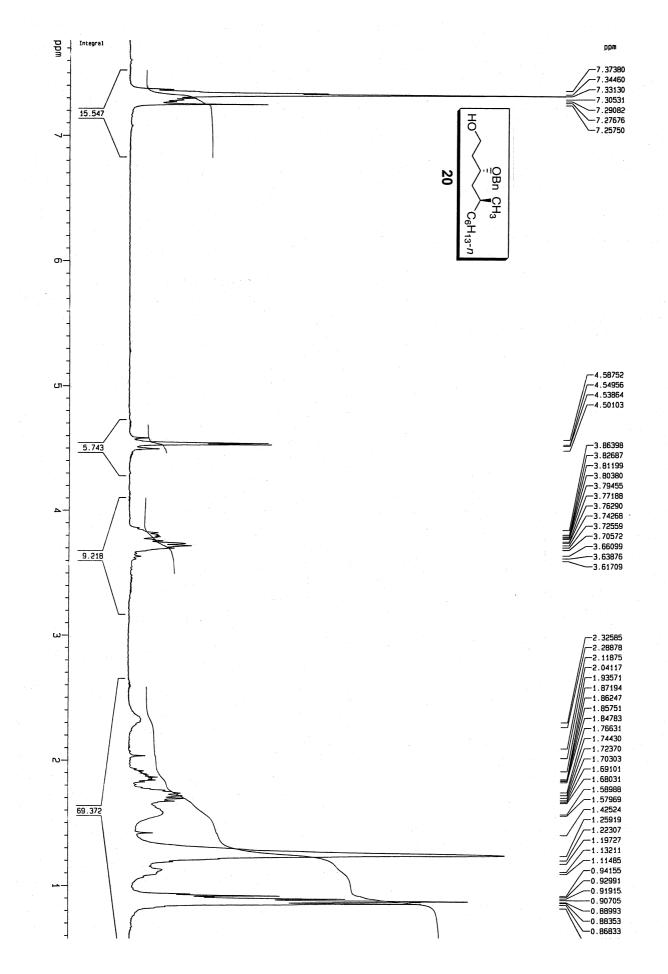

Supporting Information

Enantioselective Synthesis of Alkyl Branched Alkanes. Synthesis of the Stereoisomers of 7,11-Dimethylheptadecane and 7-Methylheptadecane, Components of the Pheromone of Lambdina Species

Supporting Information

Supporting Information Díaz, D.D.; Martín, V.S. Enantioselective Synthesis of Alkyl Branched Alkanes. Synthesis of the Stereoisomers of 7,11-Dimethylheptadecane and 7-Methylheptadecane, Components of the Pheromone of Lambdina Species

**Supporting Information** 

Supporting Information Díaz, D.D.; Martín, V.S. Enantioselective Synthesis of Alkyl Branched Alkanes. Synthesis of the Stereoisomers of 7,11-Dimethylheptadecane and 7-Methylheptadecane, Components of the Pheromone of Lambdina Species

Supporting InformationDíaz, D.D.; Martín, V.S.Enantioselective Synthesis of Alkyl Branched Alkanes. Synthesis of the Stereoisomers of 7,11-Dimethylheptadecane and 7-Methylheptadecane, Components of the Pheromone of Lambdina Species