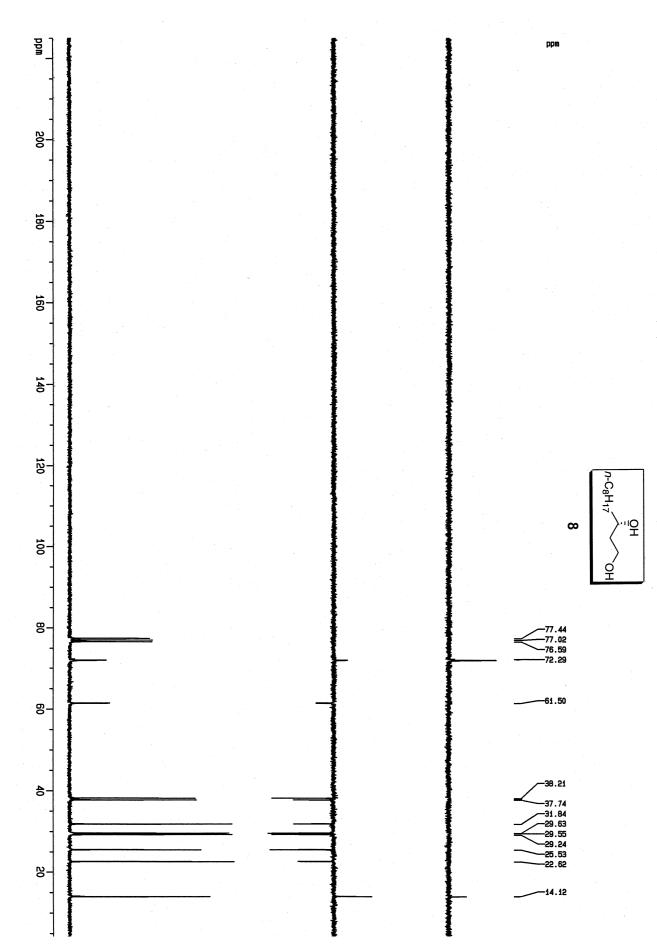

Supporting Information

Supporting Information Díaz, D.D.; Martín, V.S. Enantioselective Synthesis of Alkyl Branched Alkanes. Synthesis of the Stereoisomers of 7,11-Dimethylheptadecane and 7-Methylheptadecane, Components of the Pheromone of Lambdina Species

Supporting InformationDíaz, D.D.; Martín, V.S.Enantioselective Synthesis of Alkyl Branched Alkanes. Synthesis of the Stereoisomers of 7,11-Dimethylheptadecane and 7-Methylheptadecane, Components of the Pheromone of Lambdina Species