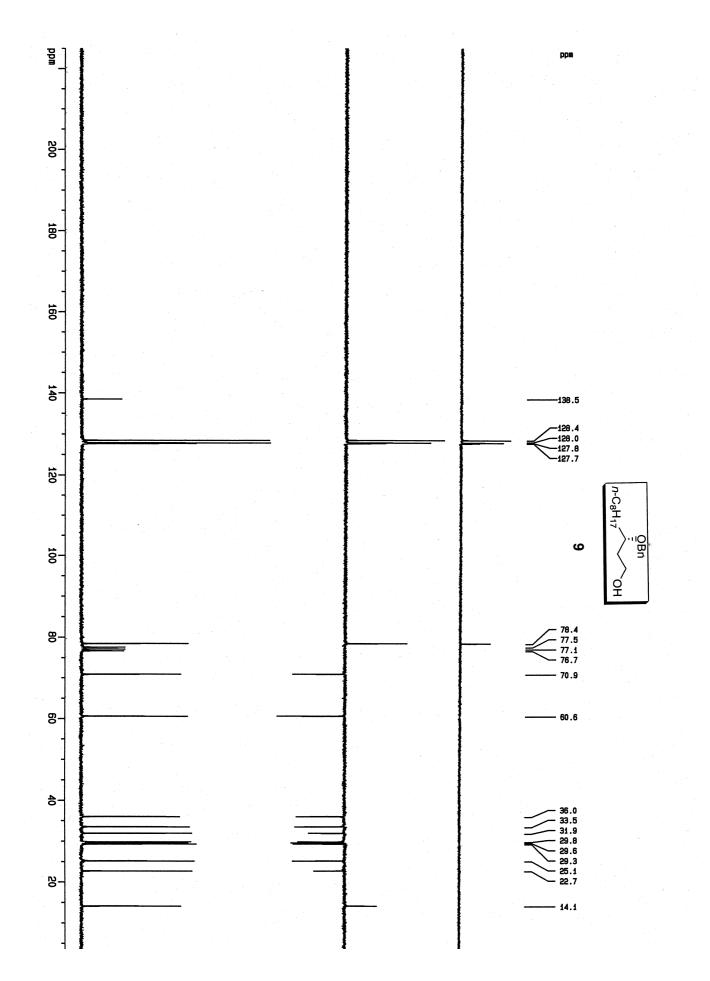

Supporting Information

Enantioselective Synthesis of Alkyl Branched Alkanes. Synthesis of the Stereoisomers of 7,11-Dimethylheptadecane and 7-Methylheptadecane, Components of the Pheromone of Lambdina Species

Supporting Information

Supporting Information Díaz, D.D.; Martín, V.S. Enantioselective Synthesis of Alkyl Branched Alkanes. Synthesis of the Stereoisomers of 7,11-Dimethylheptadecane and 7-Methylheptadecane, Components of the Pheromone of Lambdina Species

**Supporting Information** 

Supporting Information Díaz, D.D.; Martín, V.S. Enantioselective Synthesis of Alkyl Branched Alkanes. Synthesis of the Stereoisomers of 7,11-Dimethylheptadecane and 7-Methylheptadecane, Components of the Pheromone of Lambdina Species

Supporting InformationDíaz, D.D.; Martín, V.S.Enantioselective Synthesis of Alkyl Branched Alkanes. Synthesis of the Stereoisomers of 7,11-Dimethylheptadecane and 7-Methylheptadecane, Components of the Pheromone of Lambdina Species