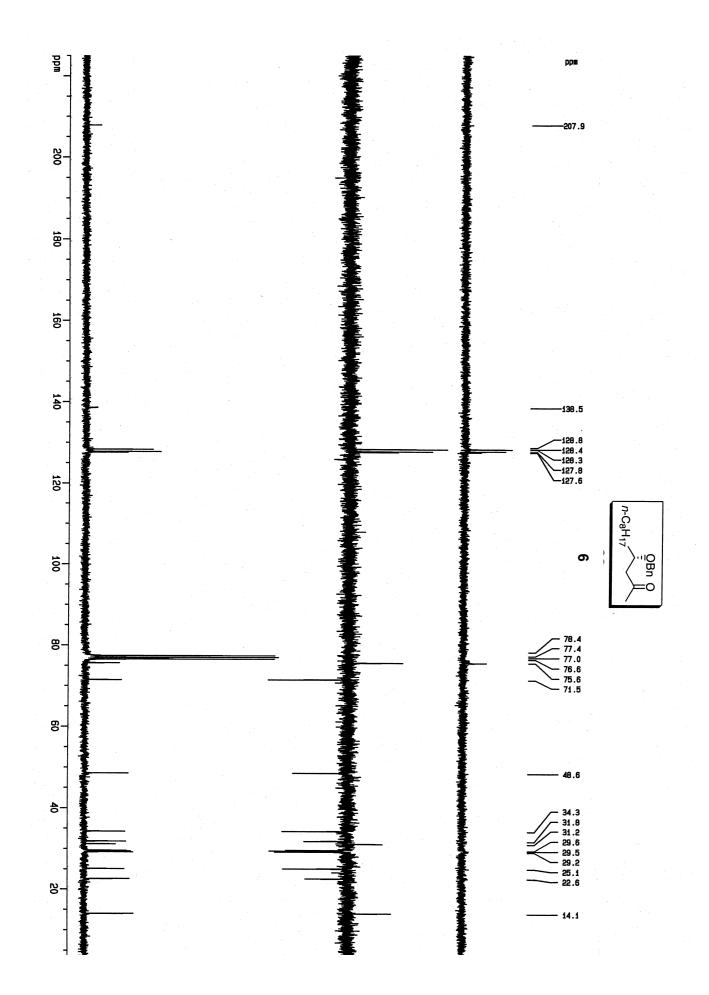

Supporting Information

Enantioselective Synthesis of Alkyl Branched Alkanes. Synthesis of the Stereoisomers of 7,11-Dimethylheptadecane and 7-Methylheptadecane, Components of the Pheromone of Lambdina Species

Supporting Information

Supporting Information Díaz, D.D.; Martín, V.S. Enantioselective Synthesis of Alkyl Branched Alkanes. Synthesis of the Stereoisomers of 7,11-Dimethylheptadecane and 7-Methylheptadecane, Components of the Pheromone of Lambdina Species

**Supporting Information** 

Supporting Information Díaz, D.D.; Martín, V.S. Enantioselective Synthesis of Alkyl Branched Alkanes. Synthesis of the Stereoisomers of 7,11-Dimethylheptadecane and 7-Methylheptadecane, Components of the Pheromone of Lambdina Species

Supporting InformationDíaz, D.D.; Martín, V.S.Enantioselective Synthesis of Alkyl Branched Alkanes. Synthesis of the Stereoisomers of 7,11-Dimethylheptadecane and 7-Methylheptadecane, Components of the Pheromone of Lambdina Species