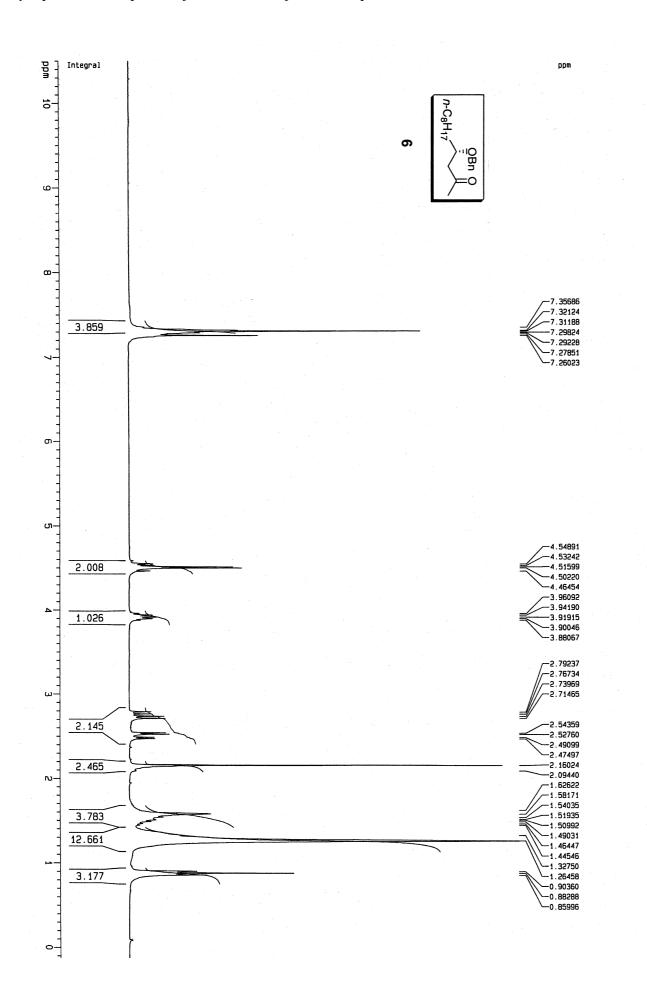

Supporting Information

Enantioselective Synthesis of Alkyl Branched Alkanes. Synthesis of the Stereoisomers of 7,11-Dimethylheptadecane and 7-Methylheptadecane, Components of the Pheromone of Lambdina Species

Supporting Information

Supporting Information Díaz, D.D.; Martín, V.S. Enantioselective Synthesis of Alkyl Branched Alkanes. Synthesis of the Stereoisomers of 7,11-Dimethylheptadecane and 7-Methylheptadecane, Components of the Pheromone of Lambdina Species

**Supporting Information** 

Supporting Information Díaz, D.D.; Martín, V.S. Enantioselective Synthesis of Alkyl Branched Alkanes. Synthesis of the Stereoisomers of 7,11-Dimethylheptadecane and 7-Methylheptadecane, Components of the Pheromone of Lambdina Species

Supporting InformationDíaz, D.D.; Martín, V.S.Enantioselective Synthesis of Alkyl Branched Alkanes. Synthesis of the Stereoisomers of 7,11-Dimethylheptadecane and 7-Methylheptadecane, Components of the Pheromone of Lambdina Species