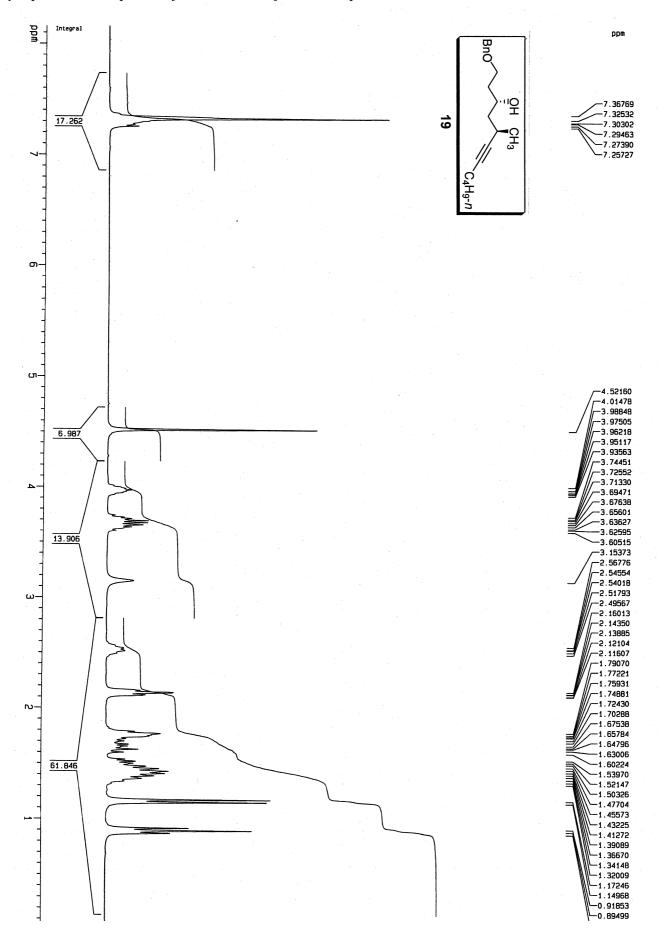

Supporting Information

Enantioselective Synthesis of Alkyl Branched Alkanes. Synthesis of the Stereoisomers of 7,11-Dimethylheptadecane and 7-Methylheptadecane, Components of the Pheromone of Lambdina Species

Supporting Information

Supporting Information Díaz, D.D.; Martín, V.S. Enantioselective Synthesis of Alkyl Branched Alkanes. Synthesis of the Stereoisomers of 7,11-Dimethylheptadecane and 7-Methylheptadecane, Components of the Pheromone of Lambdina Species

**Supporting Information** 

Supporting Information Díaz, D.D.; Martín, V.S. Enantioselective Synthesis of Alkyl Branched Alkanes. Synthesis of the Stereoisomers of 7,11-Dimethylheptadecane and 7-Methylheptadecane, Components of the Pheromone of Lambdina Species

Supporting InformationDíaz, D.D.; Martín, V.S.Enantioselective Synthesis of Alkyl Branched Alkanes. Synthesis of the Stereoisomers of 7,11-Dimethylheptadecane and 7-Methylheptadecane, Components of the Pheromone of Lambdina Species