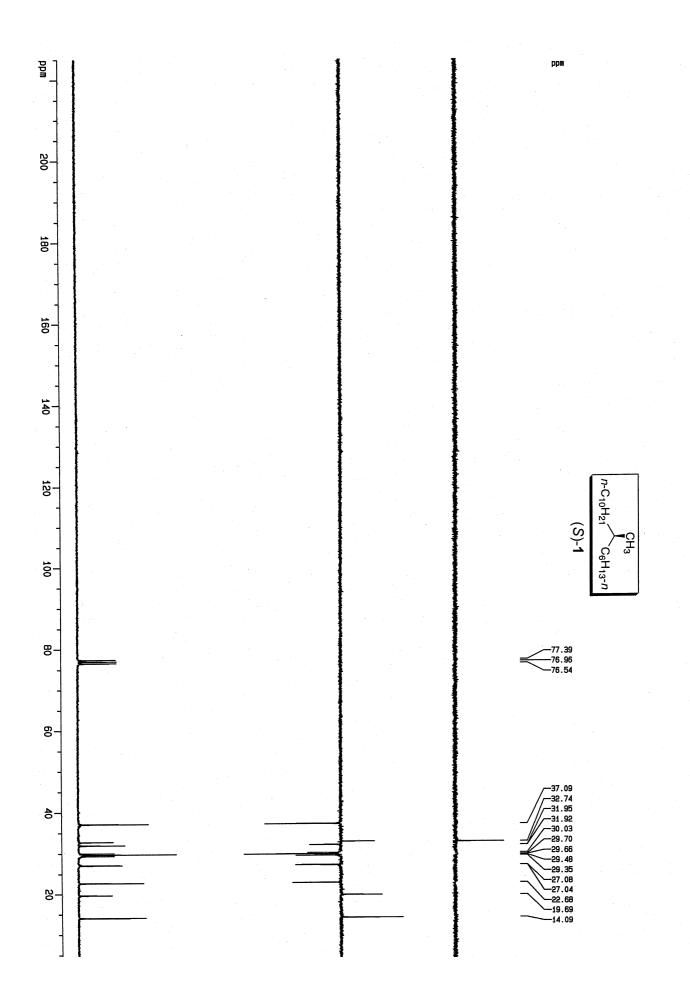

Supporting Information

Enantioselective Synthesis of Alkyl Branched Alkanes. Synthesis of the Stereoisomers of 7,11-Dimethylheptadecane and 7-Methylheptadecane, Components of the Pheromone of Lambdina Species























Supporting Information



Supporting Information Díaz, D.D.; Martín, V.S. Enantioselective Synthesis of Alkyl Branched Alkanes. Synthesis of the Stereoisomers of 7,11-Dimethylheptadecane and 7-Methylheptadecane, Components of the Pheromone of Lambdina Species



**Supporting Information** 







Supporting Information Díaz, D.D.; Martín, V.S. Enantioselective Synthesis of Alkyl Branched Alkanes. Synthesis of the Stereoisomers of 7,11-Dimethylheptadecane and 7-Methylheptadecane, Components of the Pheromone of Lambdina Species



Supporting Information



Supporting Information Díaz, D.D.; Martín, V.S. Enantioselective Synthesis of Alkyl Branched Alkanes. Synthesis of the Stereoisomers of 7,11-Dimethylheptadecane and 7-Methylheptadecane, Components of the Pheromone of Lambdina Species