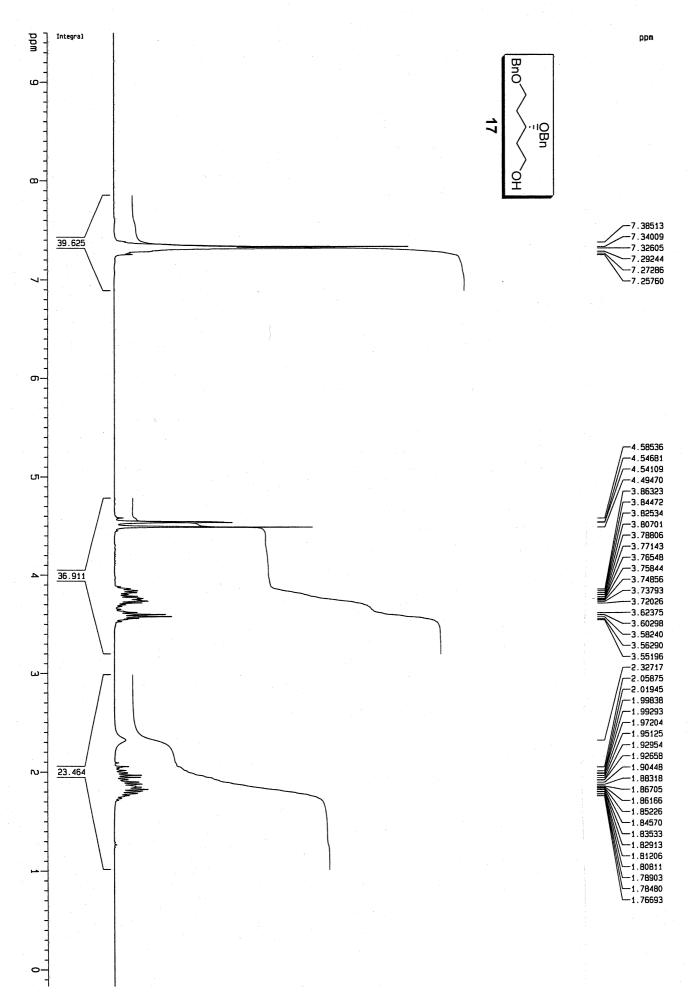

Supporting Information

Supporting Information Díaz, D.D.; Martín, V.S. Enantioselective Synthesis of Alkyl Branched Alkanes. Synthesis of the Stereoisomers of 7,11-Dimethylheptadecane and 7-Methylheptadecane, Components of the Pheromone of Lambdina Species