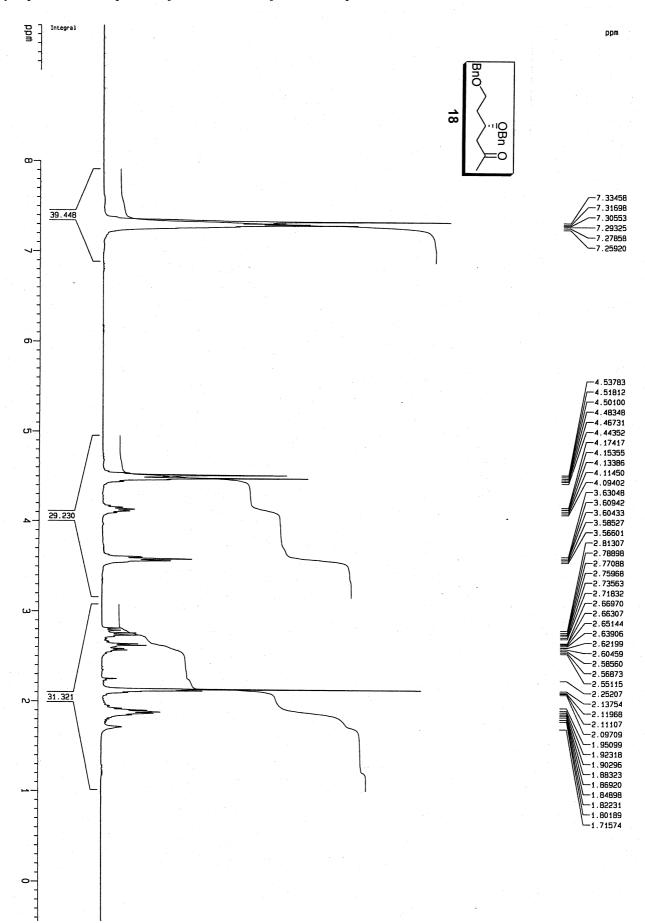

Supporting Information

Supporting Information Díaz, D.D.; Martín, V.S. Enantioselective Synthesis of Alkyl Branched Alkanes. Synthesis of the Stereoisomers of 7,11-Dimethylheptadecane and 7-Methylheptadecane, Components of the Pheromone of Lambdina Species