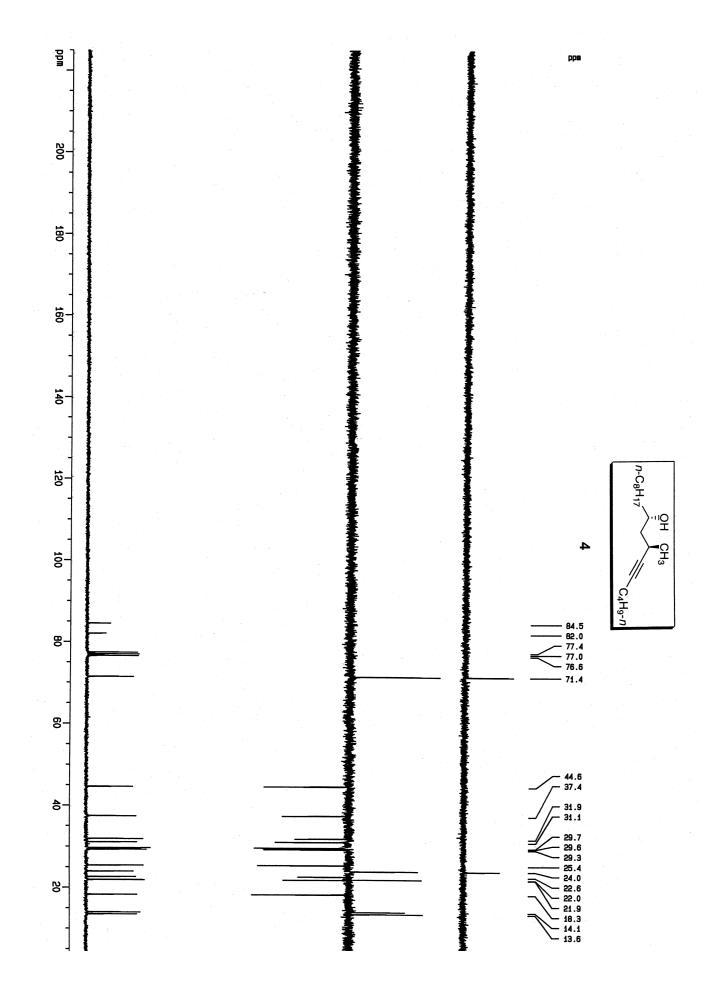

Supporting Information

Enantioselective Synthesis of Alkyl Branched Alkanes. Synthesis of the Stereoisomers of 7,11-Dimethylheptadecane and 7-Methylheptadecane, Components of the Pheromone of Lambdina Species























Supporting Information



Supporting Information Díaz, D.D.; Martín, V.S. Enantioselective Synthesis of Alkyl Branched Alkanes. Synthesis of the Stereoisomers of 7,11-Dimethylheptadecane and 7-Methylheptadecane, Components of the Pheromone of Lambdina Species



**Supporting Information** 







Supporting Information Díaz, D.D.; Martín, V.S. Enantioselective Synthesis of Alkyl Branched Alkanes. Synthesis of the Stereoisomers of 7,11-Dimethylheptadecane and 7-Methylheptadecane, Components of the Pheromone of Lambdina Species



Supporting Information



Supporting Information Díaz, D.D.; Martín, V.S. Enantioselective Synthesis of Alkyl Branched Alkanes. Synthesis of the Stereoisomers of 7,11-Dimethylheptadecane and 7-Methylheptadecane, Components of the Pheromone of Lambdina Species