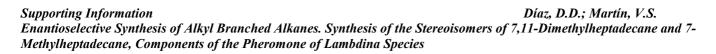

**Supporting Information** 

Supporting Information Díaz, D.D.; Martín, V.S. Enantioselective Synthesis of Alkyl Branched Alkanes. Synthesis of the Stereoisomers of 7,11-Dimethylheptadecane and 7-Methylheptadecane, Components of the Pheromone of Lambdina Species

Supporting Information

Supporting Information Díaz, D.D.; Martín, V.S. Enantioselective Synthesis of Alkyl Branched Alkanes. Synthesis of the Stereoisomers of 7,11-Dimethylheptadecane and 7-Methylheptadecane, Components of the Pheromone of Lambdina Species