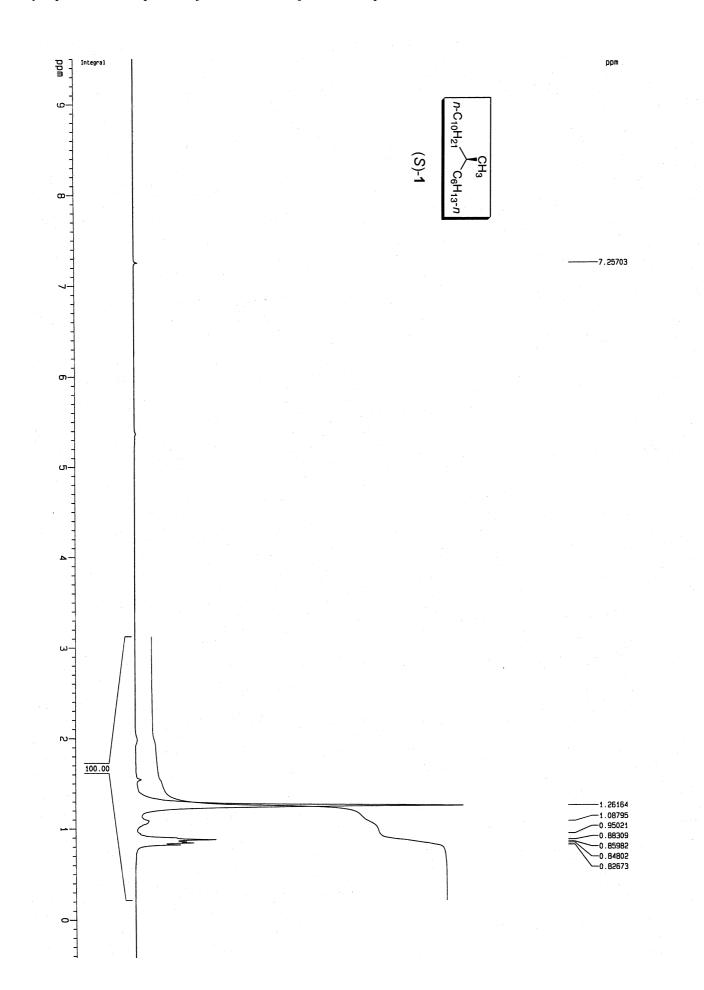

Supporting Information

Enantioselective Synthesis of Alkyl Branched Alkanes. Synthesis of the Stereoisomers of 7,11-Dimethylheptadecane and 7-Methylheptadecane, Components of the Pheromone of Lambdina Species























Supporting Information



Supporting Information Díaz, D.D.; Martín, V.S. Enantioselective Synthesis of Alkyl Branched Alkanes. Synthesis of the Stereoisomers of 7,11-Dimethylheptadecane and 7-Methylheptadecane, Components of the Pheromone of Lambdina Species



**Supporting Information** 







Supporting Information Díaz, D.D.; Martín, V.S. Enantioselective Synthesis of Alkyl Branched Alkanes. Synthesis of the Stereoisomers of 7,11-Dimethylheptadecane and 7-Methylheptadecane, Components of the Pheromone of Lambdina Species



Supporting Information



Supporting Information Díaz, D.D.; Martín, V.S. Enantioselective Synthesis of Alkyl Branched Alkanes. Synthesis of the Stereoisomers of 7,11-Dimethylheptadecane and 7-Methylheptadecane, Components of the Pheromone of Lambdina Species