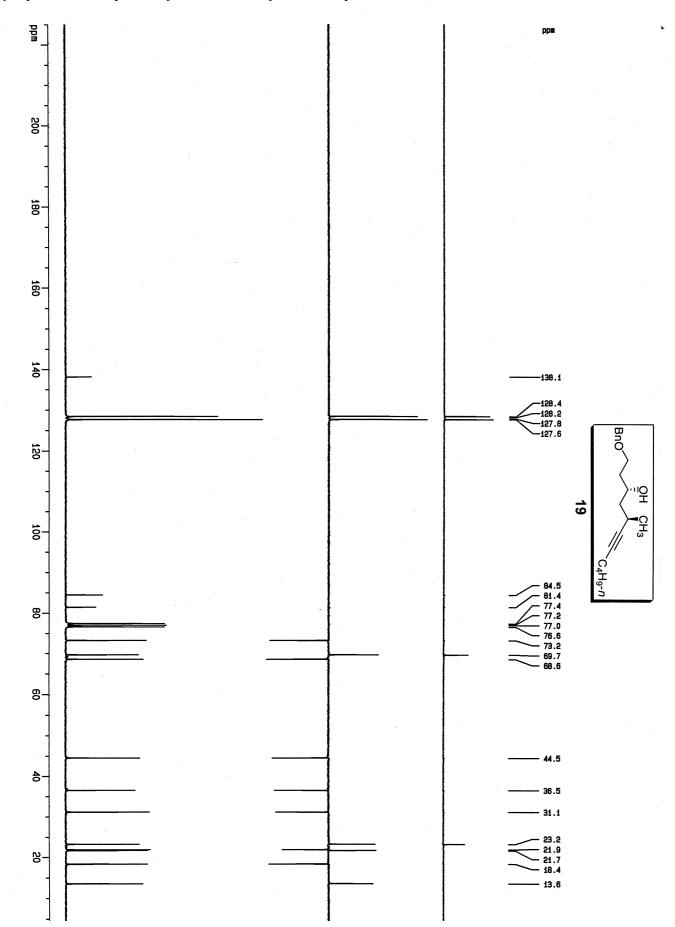

Supporting Information

Enantioselective Synthesis of Alkyl Branched Alkanes. Synthesis of the Stereoisomers of 7,11-Dimethylheptadecane and 7-Methylheptadecane, Components of the Pheromone of Lambdina Species

Supporting Information

Supporting Information Díaz, D.D.; Martín, V.S. Enantioselective Synthesis of Alkyl Branched Alkanes. Synthesis of the Stereoisomers of 7,11-Dimethylheptadecane and 7-Methylheptadecane, Components of the Pheromone of Lambdina Species

**Supporting Information** 

Supporting Information Díaz, D.D.; Martín, V.S. Enantioselective Synthesis of Alkyl Branched Alkanes. Synthesis of the Stereoisomers of 7,11-Dimethylheptadecane and 7-Methylheptadecane, Components of the Pheromone of Lambdina Species

Supporting InformationDíaz, D.D.; Martín, V.S.Enantioselective Synthesis of Alkyl Branched Alkanes. Synthesis of the Stereoisomers of 7,11-Dimethylheptadecane and 7-Methylheptadecane, Components of the Pheromone of Lambdina Species