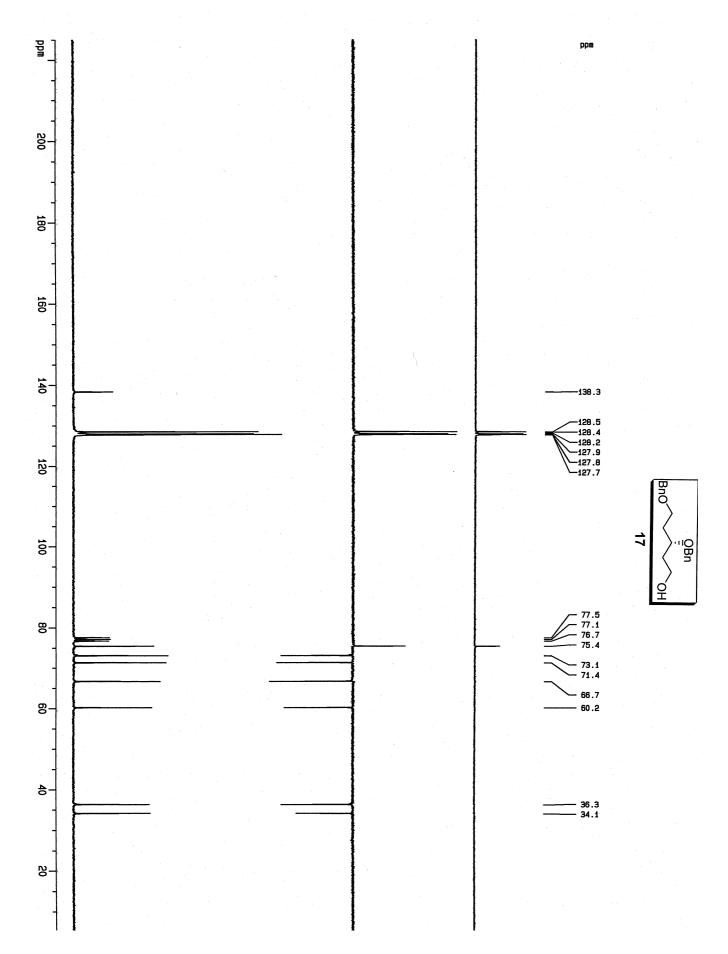

**Supporting Information** 

Supporting Information Díaz, D.D.; Martín, V.S. Enantioselective Synthesis of Alkyl Branched Alkanes. Synthesis of the Stereoisomers of 7,11-Dimethylheptadecane and 7-Methylheptadecane, Components of the Pheromone of Lambdina Species