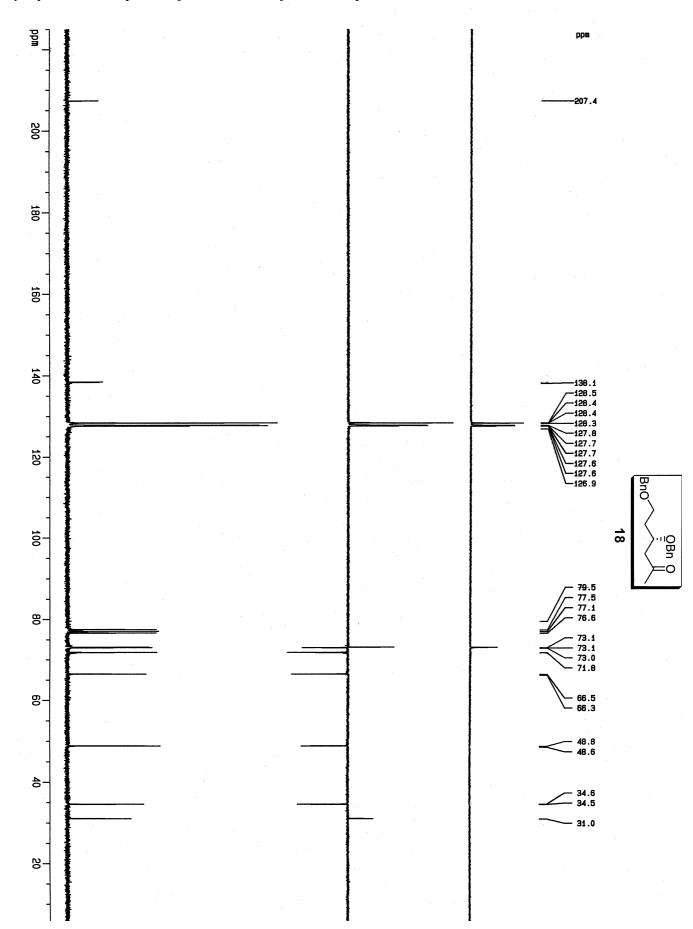

Supporting Information

Enantioselective Synthesis of Alkyl Branched Alkanes. Synthesis of the Stereoisomers of 7,11-Dimethylheptadecane and 7-Methylheptadecane, Components of the Pheromone of Lambdina Species

Supporting Information

Supporting Information Díaz, D.D.; Martín, V.S. Enantioselective Synthesis of Alkyl Branched Alkanes. Synthesis of the Stereoisomers of 7,11-Dimethylheptadecane and 7-Methylheptadecane, Components of the Pheromone of Lambdina Species

**Supporting Information** 

Supporting Information Díaz, D.D.; Martín, V.S. Enantioselective Synthesis of Alkyl Branched Alkanes. Synthesis of the Stereoisomers of 7,11-Dimethylheptadecane and 7-Methylheptadecane, Components of the Pheromone of Lambdina Species

Supporting InformationDíaz, D.D.; Martín, V.S.Enantioselective Synthesis of Alkyl Branched Alkanes. Synthesis of the Stereoisomers of 7,11-Dimethylheptadecane and 7-Methylheptadecane, Components of the Pheromone of Lambdina Species