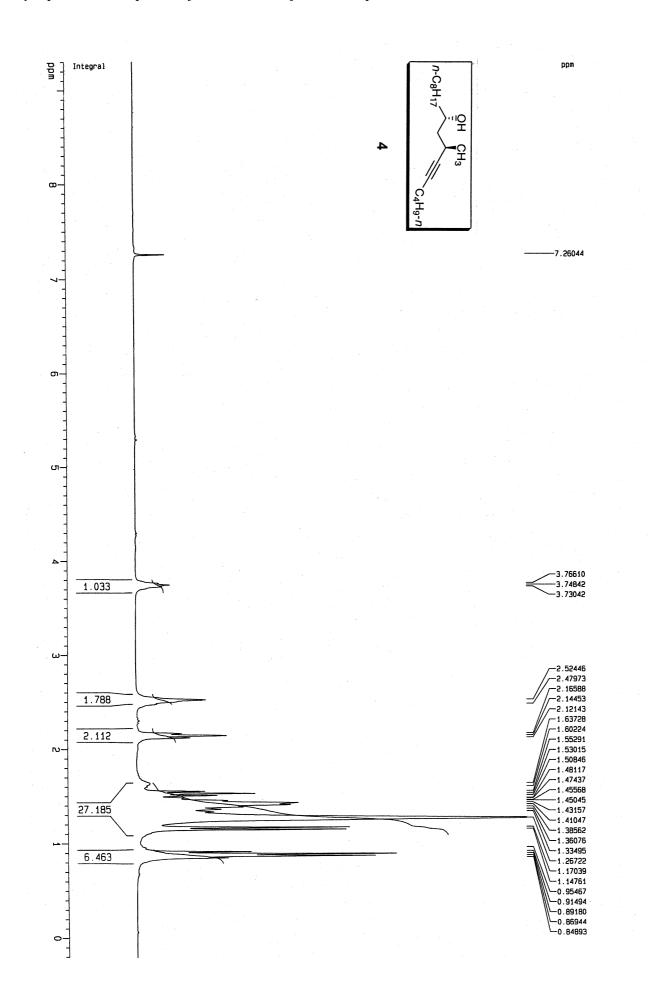

Supporting Information

Enantioselective Synthesis of Alkyl Branched Alkanes. Synthesis of the Stereoisomers of 7,11-Dimethylheptadecane and 7-Methylheptadecane, Components of the Pheromone of Lambdina Species

Supporting Information

Supporting Information Díaz, D.D.; Martín, V.S. Enantioselective Synthesis of Alkyl Branched Alkanes. Synthesis of the Stereoisomers of 7,11-Dimethylheptadecane and 7-Methylheptadecane, Components of the Pheromone of Lambdina Species

**Supporting Information** 

Supporting Information Díaz, D.D.; Martín, V.S. Enantioselective Synthesis of Alkyl Branched Alkanes. Synthesis of the Stereoisomers of 7,11-Dimethylheptadecane and 7-Methylheptadecane, Components of the Pheromone of Lambdina Species

Supporting InformationDíaz, D.D.; Martín, V.S.Enantioselective Synthesis of Alkyl Branched Alkanes. Synthesis of the Stereoisomers of 7,11-Dimethylheptadecane and 7-Methylheptadecane, Components of the Pheromone of Lambdina Species