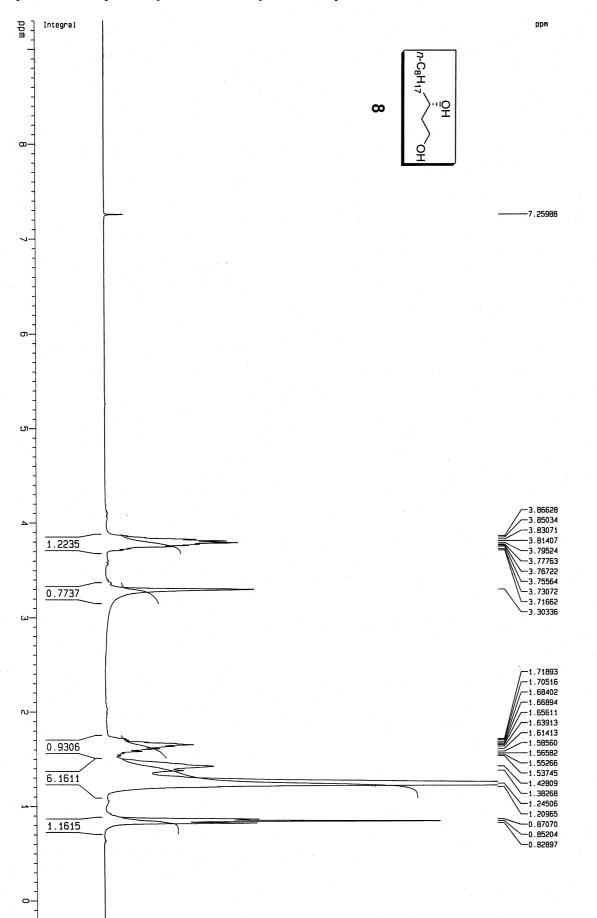

Supporting Information

Enantioselective Synthesis of Alkyl Branched Alkanes. Synthesis of the Stereoisomers of 7,11-Dimethylheptadecane and 7-Methylheptadecane, Components of the Pheromone of Lambdina Species

Supporting Information

Supporting Information Díaz, D.D.; Martín, V.S. Enantioselective Synthesis of Alkyl Branched Alkanes. Synthesis of the Stereoisomers of 7,11-Dimethylheptadecane and 7-Methylheptadecane, Components of the Pheromone of Lambdina Species