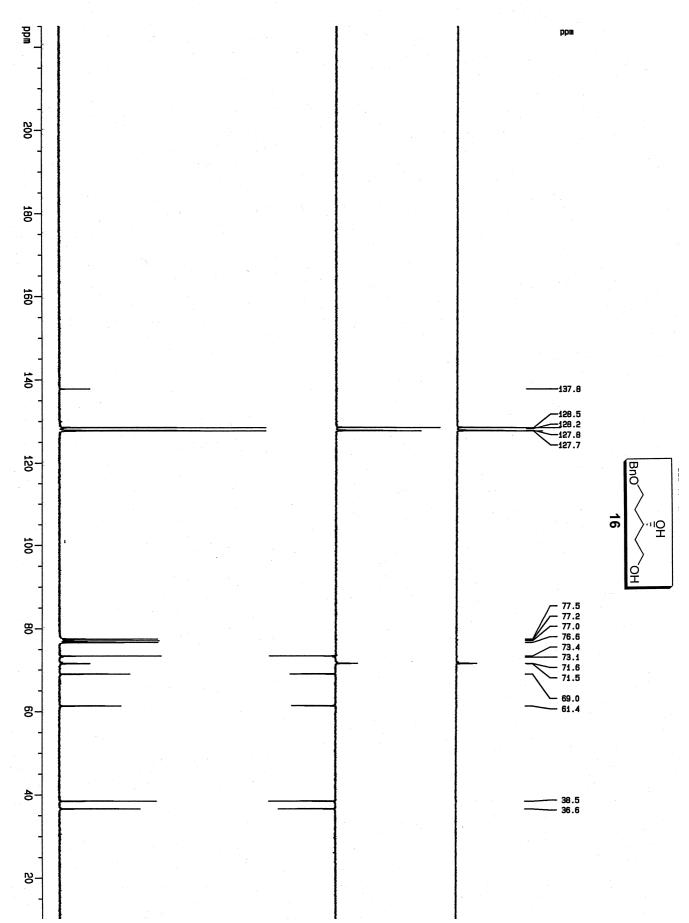

Supporting Information

Enantioselective Synthesis of Alkyl Branched Alkanes. Synthesis of the Stereoisomers of 7,11-Dimethylheptadecane and 7-Methylheptadecane, Components of the Pheromone of Lambdina Species