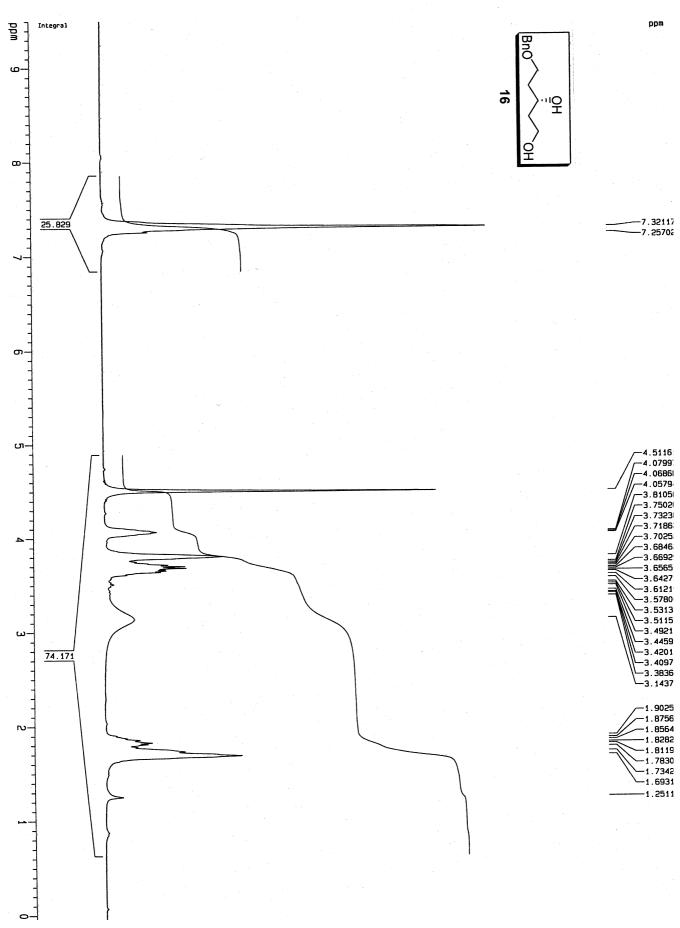

Supporting Information

Enantioselective Synthesis of Alkyl Branched Alkanes. Synthesis of the Stereoisomers of 7,11-Dimethylheptadecane and 7-Methylheptadecane, Components of the Pheromone of Lambdina Species























Supporting Information



Supporting Information Díaz, D.D.; Martín, V.S. Enantioselective Synthesis of Alkyl Branched Alkanes. Synthesis of the Stereoisomers of 7,11-Dimethylheptadecane and 7-Methylheptadecane, Components of the Pheromone of Lambdina Species



**Supporting Information** 







Supporting Information Díaz, D.D.; Martín, V.S. Enantioselective Synthesis of Alkyl Branched Alkanes. Synthesis of the Stereoisomers of 7,11-Dimethylheptadecane and 7-Methylheptadecane, Components of the Pheromone of Lambdina Species



Supporting Information



Supporting Information Díaz, D.D.; Martín, V.S. Enantioselective Synthesis of Alkyl Branched Alkanes. Synthesis of the Stereoisomers of 7,11-Dimethylheptadecane and 7-Methylheptadecane, Components of the Pheromone of Lambdina Species





Supporting InformationDí