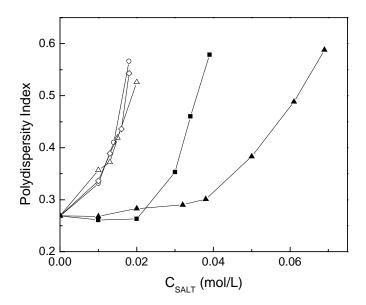

**Figure S1:** Increase of the polydispersity index of SDS/DTAB solutions upon addition of chloride salts: CsCl ( $\circ$ ), RbCl ( $\Diamond$ ), KCl ( $\rho$ ), NaCl ( $\blacksquare$ ) and LiCl ( $\blacktriangle$ ).