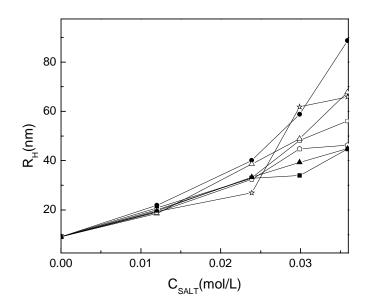

**Figure S2**. Increase in size of catanionic aggregates after the addition of sodium salts: NaI ( $\blacksquare$ ), NaAc ( $\blacktriangle$ ), NaSCN ( $\circ$ ), NaBr ( $\Box$ ), NaOH ( $\bigstar$ ), NaClO<sub>4</sub> ( $\rho$ ) and NaCl ( $\bullet$ ) measured by DLS.