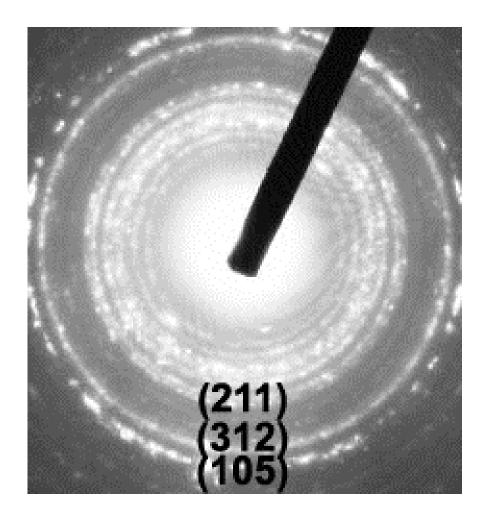

Figure S1. Cross-sectional SEM image of BaCu<sub>2</sub>S<sub>2</sub> thin film

Figure S2. Electronic diffraction pattern of the BaCu<sub>2</sub>S<sub>2</sub> thin film