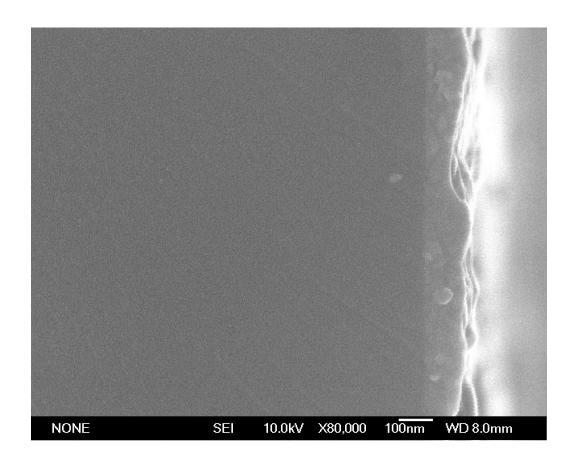

Figure S1. Cross-sectional SEM image of BaCu<sub>2</sub>S<sub>2</sub> thin film

Figure S2. Electronic diffraction pattern of the BaCu<sub>2</sub>S<sub>2</sub> thin film