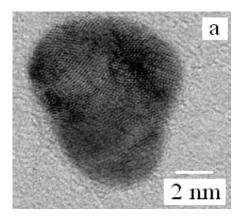

## **Supporting Information**

**SI 1.** EDS spectra of Ag<sub>core</sub>-Au<sub>shell</sub> bimetallic nanoparticles.

**SI 1.** 

**SI 2.** HRTEM image of the  $Ag_{core}$ - $Au_{shell}$  bimetallic nanoparticles (a) before and (b) after prolonged (~ 10 min) electron beam irradiation.

SI 2a.

SI 2b.