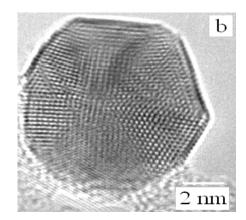

## **Supporting Information**

**SI 1.** EDS spectra of Ag<sub>core</sub>-Au<sub>shell</sub> bimetallic nanoparticles.

**SI 1.** 

**SI 2.** HRTEM image of the  $Ag_{core}$ - $Au_{shell}$  bimetallic nanoparticles (a) before and (b) after prolonged (~ 10 min) electron beam irradiation.

SI 2a.

SI 2b.