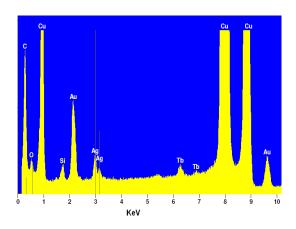

## **Supporting Information**

**SI 1.** EDS spectra of Ag<sub>core</sub>-Au<sub>shell</sub> bimetallic nanoparticles.

**SI 1.** 

**SI 2.** HRTEM image of the  $Ag_{core}$ - $Au_{shell}$  bimetallic nanoparticles (a) before and (b) after prolonged (~ 10 min) electron beam irradiation.