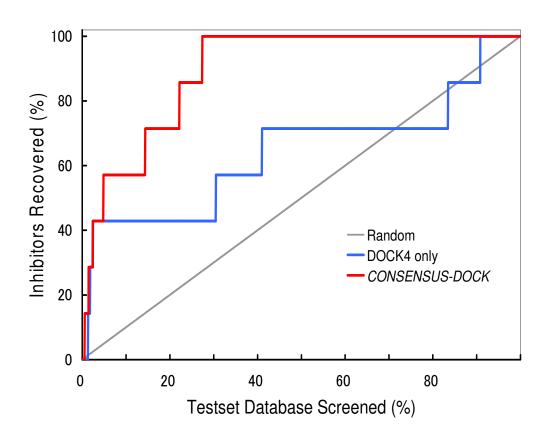

## **Contents:**

Comparison of enrichment curves for CONSENSUS-DOCK versus DOCK4 only.

Comparison of enrichment curves for *CONSENSUS-DOCK* versus DOCK4 only. The 'MODEL' structure (in Fig. 2) was used in both calculations. These results obviously indicate that *CONSENSUS-DOCK* has an advantage in the enrichment of inhibitors to DOCK4 only in the Testset Database Screening.