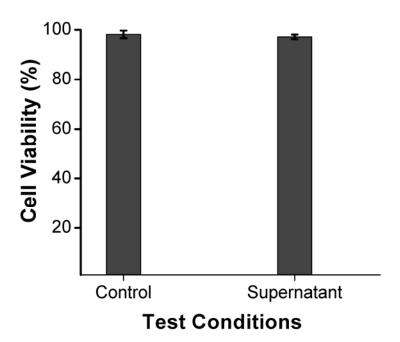

Figure S2: Cell viability for Caco-2 monolayers that were incubated with the supernatant from PS nanoparticles (see text) in growth medium for 16 hours and controls in normal growth medium. The impact of dyes that are potentially leaching out of the nanoparticles is negligible.