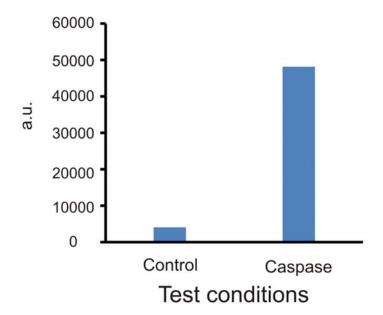

## **Supporting Information**

Figure S1: Caspase-3 assay for monolayers of Caco-2 cells that were incubated with the  $20_{\rm carb}$  particles for 16 hrs in growth medium and controls in normal growth medium. The control experiment verifies significantly higher caspase-3 activity in cells exposed to the nanoparticles.