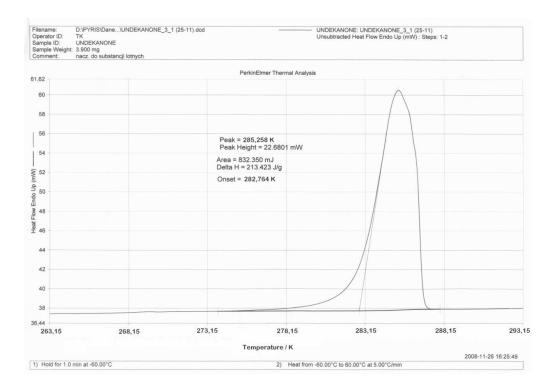

# J. CHEM. ENG. DATA

# **SUPPORTING INFORMATION**

# Measurements, Correlations and Mod. UNIFAC (Do) Prediction of (Solid - Liquid) Phase Equilibria Diagrams in Binary Systems (Aliphatic Ketone + an Alcohol)

Urszula Domańska,\* Kamil Paduszyński, and Joanna Dąbska

Department of Physical Chemistry, Faculty of Chemistry, Warsaw University of Technology,

Noakowskiego 3, 00-664 Warsaw, Poland

## Figure 1S. DSC plot of heptan-2-one.



## Figure 2S. DSC plot of nonan-2-one.



## Figure 3S. DSC plot of undecan-2-one.



Figure 4S. DSC plot of dodecan-2-one.





## Figure 5S. DSC plot of tridecan-2-one.