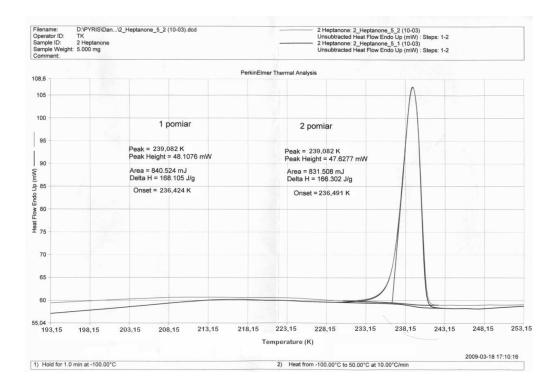

# J. CHEM. ENG. DATA

# **SUPPORTING INFORMATION**

# Measurements, Correlations and Mod. UNIFAC (Do) Prediction of (Solid - Liquid) Phase Equilibria Diagrams in Binary Systems (Aliphatic Ketone + an Alcohol)

Urszula Domańska,\* Kamil Paduszyński, and Joanna Dąbska

Department of Physical Chemistry, Faculty of Chemistry, Warsaw University of Technology,

Noakowskiego 3, 00-664 Warsaw, Poland

## Figure 1S. DSC plot of heptan-2-one.



## Figure 2S. DSC plot of nonan-2-one.



## Figure 3S. DSC plot of undecan-2-one.



Figure 4S. DSC plot of dodecan-2-one.





## Figure 5S. DSC plot of tridecan-2-one.