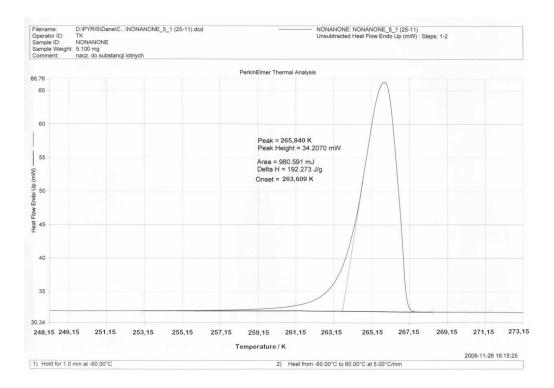

# J. CHEM. ENG. DATA

# **SUPPORTING INFORMATION**

# Measurements, Correlations and Mod. UNIFAC (Do) Prediction of (Solid - Liquid) Phase Equilibria Diagrams in Binary Systems (Aliphatic Ketone + an Alcohol)

Urszula Domańska,\* Kamil Paduszyński, and Joanna Dąbska

Department of Physical Chemistry, Faculty of Chemistry, Warsaw University of Technology,

Noakowskiego 3, 00-664 Warsaw, Poland

## Figure 1S. DSC plot of heptan-2-one.



## Figure 2S. DSC plot of nonan-2-one.



## Figure 3S. DSC plot of undecan-2-one.



Figure 4S. DSC plot of dodecan-2-one.





## Figure 5S. DSC plot of tridecan-2-one.