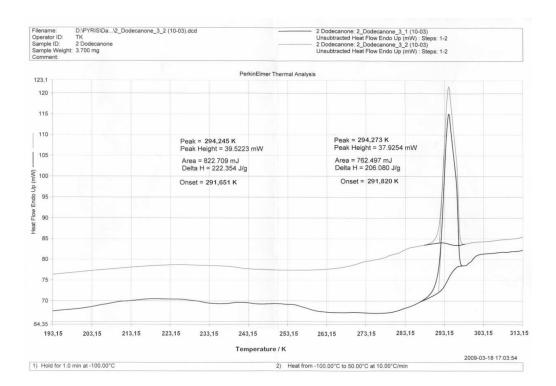

# J. CHEM. ENG. DATA

# **SUPPORTING INFORMATION**

# Measurements, Correlations and Mod. UNIFAC (Do) Prediction of (Solid - Liquid) Phase Equilibria Diagrams in Binary Systems (Aliphatic Ketone + an Alcohol)

Urszula Domańska,\* Kamil Paduszyński, and Joanna Dąbska

Department of Physical Chemistry, Faculty of Chemistry, Warsaw University of Technology,

Noakowskiego 3, 00-664 Warsaw, Poland

## Figure 1S. DSC plot of heptan-2-one.



## Figure 2S. DSC plot of nonan-2-one.



## Figure 3S. DSC plot of undecan-2-one.



Figure 4S. DSC plot of dodecan-2-one.





## Figure 5S. DSC plot of tridecan-2-one.