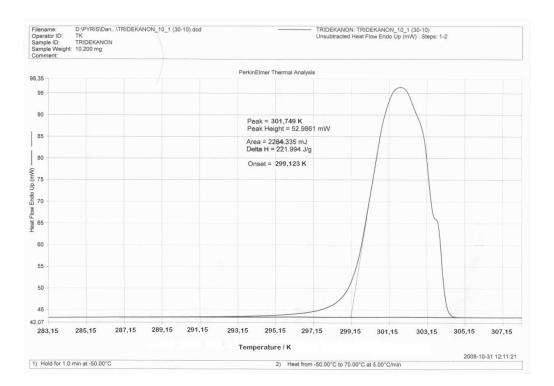

# J. CHEM. ENG. DATA

# **SUPPORTING INFORMATION**

# Measurements, Correlations and Mod. UNIFAC (Do) Prediction of (Solid - Liquid) Phase Equilibria Diagrams in Binary Systems (Aliphatic Ketone + an Alcohol)

Urszula Domańska,\* Kamil Paduszyński, and Joanna Dąbska

Department of Physical Chemistry, Faculty of Chemistry, Warsaw University of Technology,

Noakowskiego 3, 00-664 Warsaw, Poland

## Figure 1S. DSC plot of heptan-2-one.



## Figure 2S. DSC plot of nonan-2-one.



## Figure 3S. DSC plot of undecan-2-one.



Figure 4S. DSC plot of dodecan-2-one.





## Figure 5S. DSC plot of tridecan-2-one.