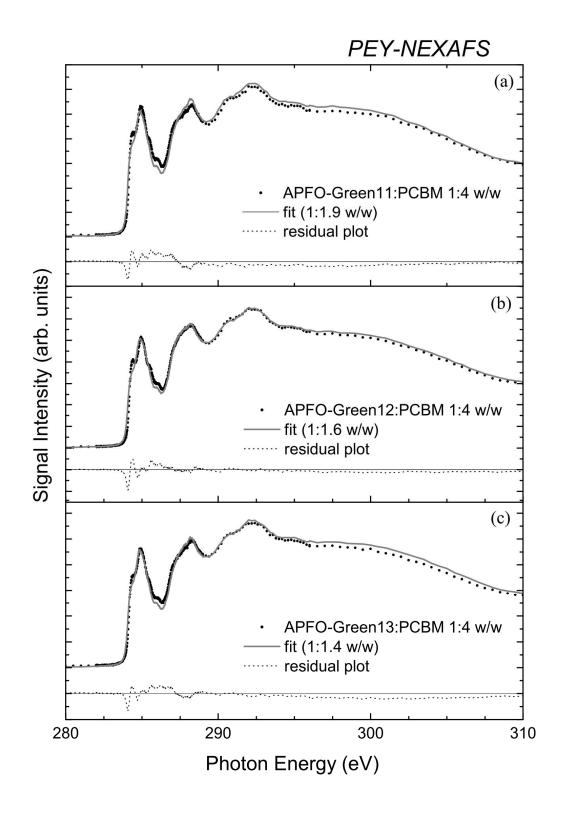

**Figure S1.** Carbon K-edge NEXAFS spectra measured in partial (PEY) electron yield of (a) APFO-Green11:PCBM; (b); APFO-Green12:PCBM; and (c) APFO-Green13:PCBM with the corresponding best linear combination fits and residual plots (shifted, to improve clarity).