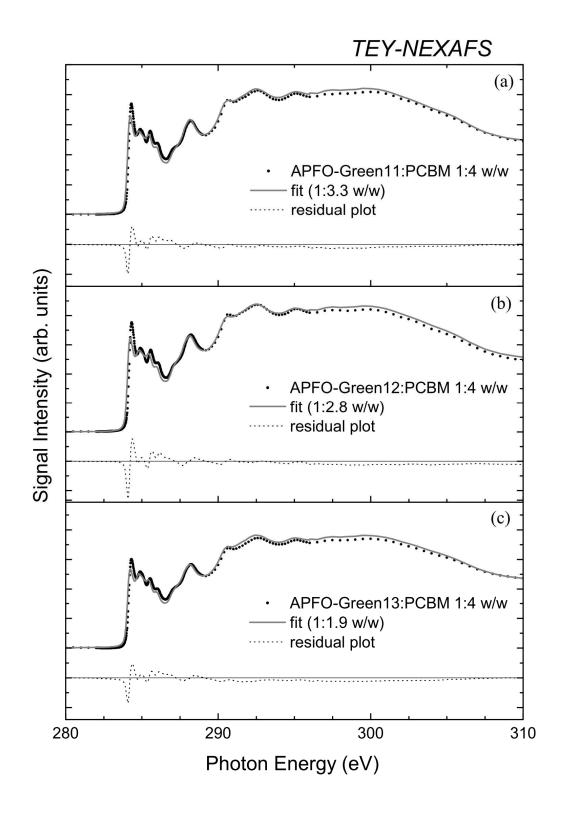

**Figure S2.** Carbon K-edge NEXAFS spectra measured in total (TEY) electron yield of (a) APFO-Green11:PCBM; (b); APFO-Green12:PCBM; and (c) APFO-Green13:PCBM with the corresponding best linear combination fits and residual plots (shifted, to improve clarity).