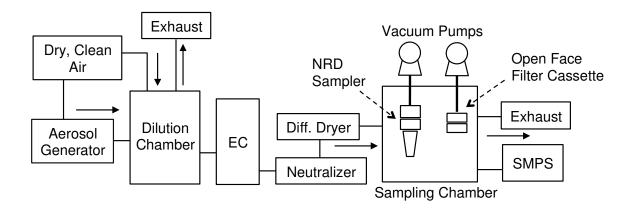

## Number of pages: 2

Figure S1. Experimental setup for the impaction stage evaluation.

Figure S2. Experimental setup for the loading tests to evaluate the impactor's performance.

Figure S3. Experimental setup for the diffusion stage effective deposition tests.

Figure S1. Experimental setup for the impaction stage evaluation.

Figure S2. Experimental setup for the loading tests to evaluate the impactor's performance.

Figure S3. Experimental setup for the diffusion stage effective deposition tests.