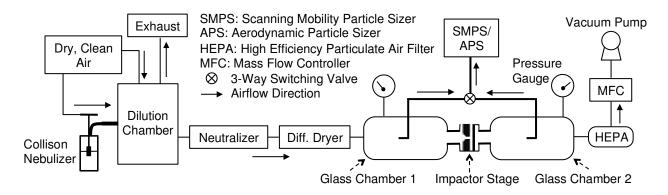

## Number of pages: 2

Figure S1. Experimental setup for the impaction stage evaluation.

Figure S2. Experimental setup for the loading tests to evaluate the impactor's performance.

Figure S3. Experimental setup for the diffusion stage effective deposition tests.

Figure S1. Experimental setup for the impaction stage evaluation.

Figure S2. Experimental setup for the loading tests to evaluate the impactor's performance.

Figure S3. Experimental setup for the diffusion stage effective deposition tests.