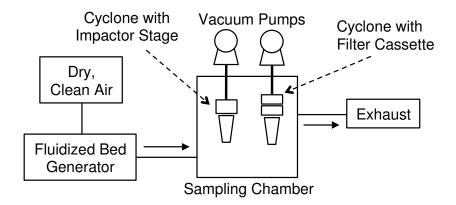

## Number of pages: 2

Figure S1. Experimental setup for the impaction stage evaluation.

Figure S2. Experimental setup for the loading tests to evaluate the impactor's performance.

Figure S3. Experimental setup for the diffusion stage effective deposition tests.

Figure S1. Experimental setup for the impaction stage evaluation.

Figure S2. Experimental setup for the loading tests to evaluate the impactor's performance.

Figure S3. Experimental setup for the diffusion stage effective deposition tests.