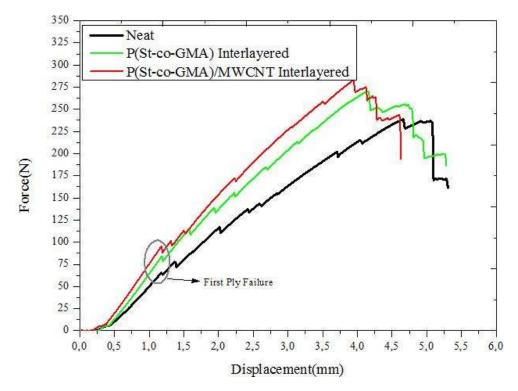

\* Corresponding author: yusufm@sabanciuniv.edu

**Supporting Information** 

**Figure S1.** Representative force-displacement test curves for [90/0/90] orientation nanofiber reinforced prepreg laminates (43,44)