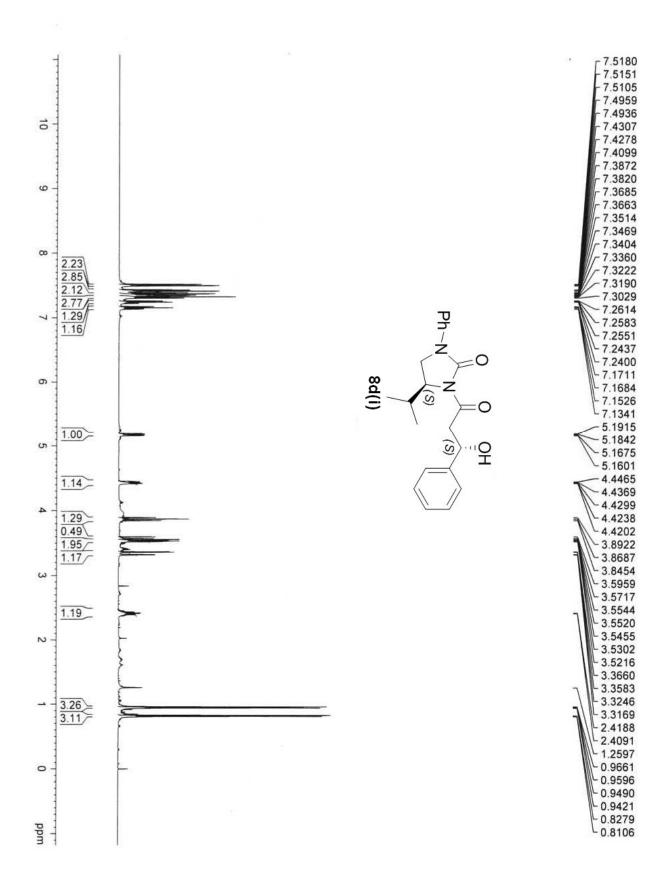

Email: vn74nr@yahoo.com, vnair@niper.ac.in

NMR Spectra (<sup>1</sup>H and <sup>13</sup>C)

Page 11 of 109

Page **39** of **109** 

Ph.

-138.76

- 128.79 - 128.03 - 127.16 - 126.63 - 124.44 - 123.34

\_\_\_\_\_28.78