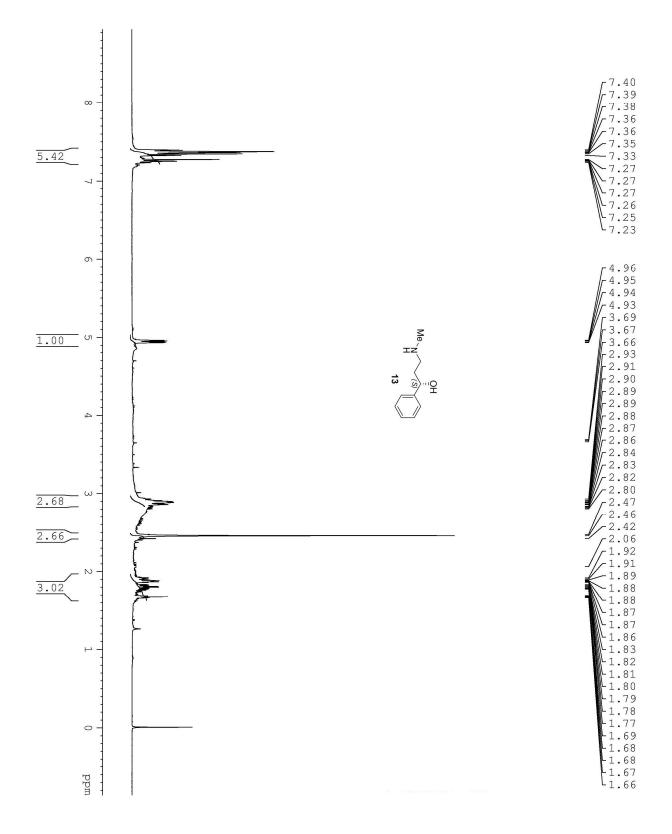

Email: vn74nr@yahoo.com, vnair@niper.ac.in

NMR Spectra (<sup>1</sup>H and <sup>13</sup>C)

Page 11 of 109

Page **39** of **109** 

Ph.

-138.76

- 128.79 - 128.03 - 127.16 - 126.63 - 124.44 - 123.34

\_\_\_\_\_28.78