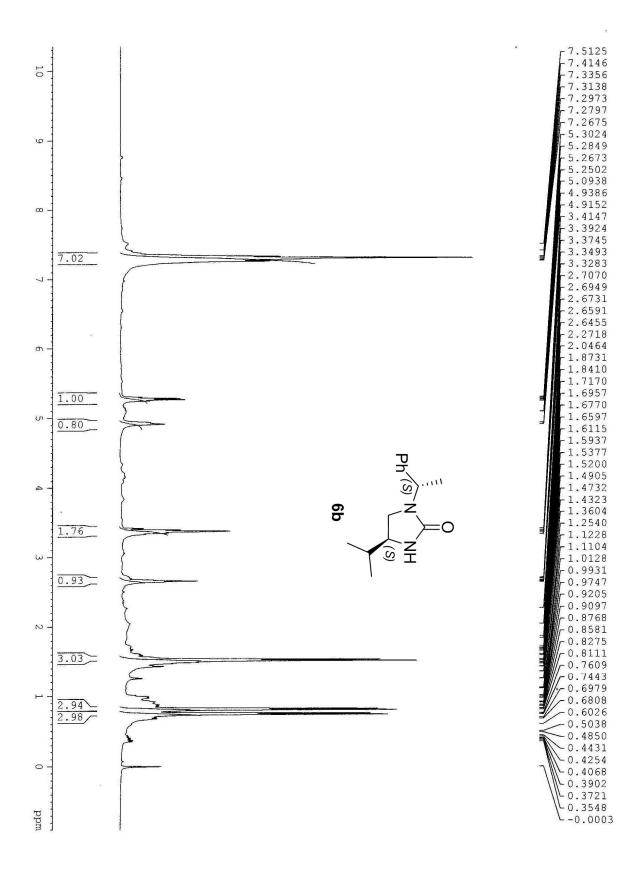

Email: vn74nr@yahoo.com, vnair@niper.ac.in

NMR Spectra (<sup>1</sup>H and <sup>13</sup>C)

Page 11 of 109

Page **39** of **109** 

Ph.

-138.76

- 128.79 - 128.03 - 127.16 - 126.63 - 124.44 - 123.34

\_\_\_\_\_28.78