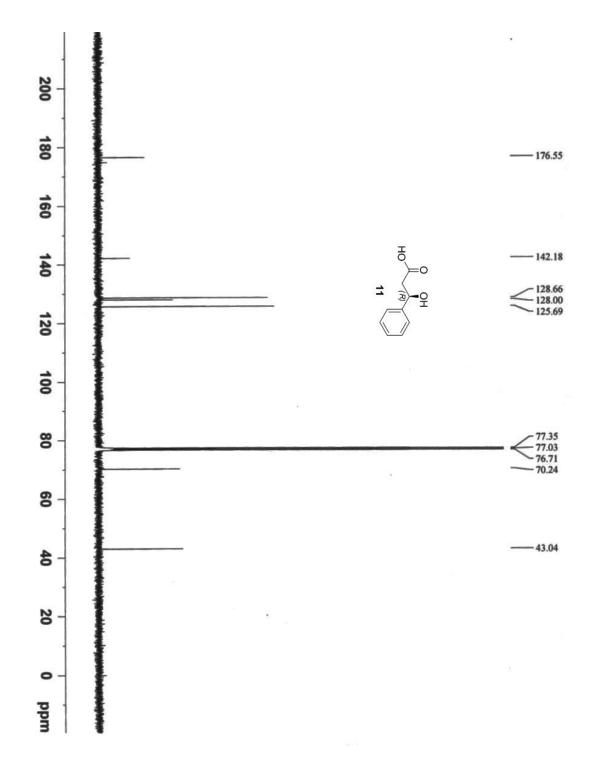

Email: vn74nr@yahoo.com, vnair@niper.ac.in

NMR Spectra (<sup>1</sup>H and <sup>13</sup>C)

Page 11 of 109

Page **39** of **109** 

Ph.

-138.76

- 128.79 - 128.03 - 127.16 - 126.63 - 124.44 - 123.34

\_\_\_\_\_28.78