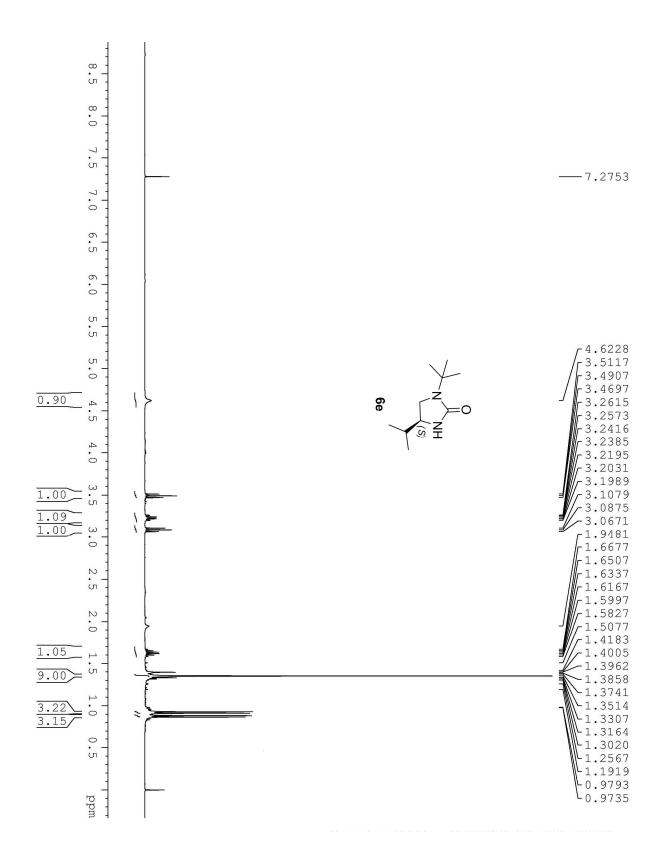

Email: vn74nr@yahoo.com, vnair@niper.ac.in

NMR Spectra (<sup>1</sup>H and <sup>13</sup>C)

Page 11 of 109

Page **39** of **109** 

Ph.

-138.76

- 128.79 - 128.03 - 127.16 - 126.63 - 124.44 - 123.34

\_\_\_\_\_28.78