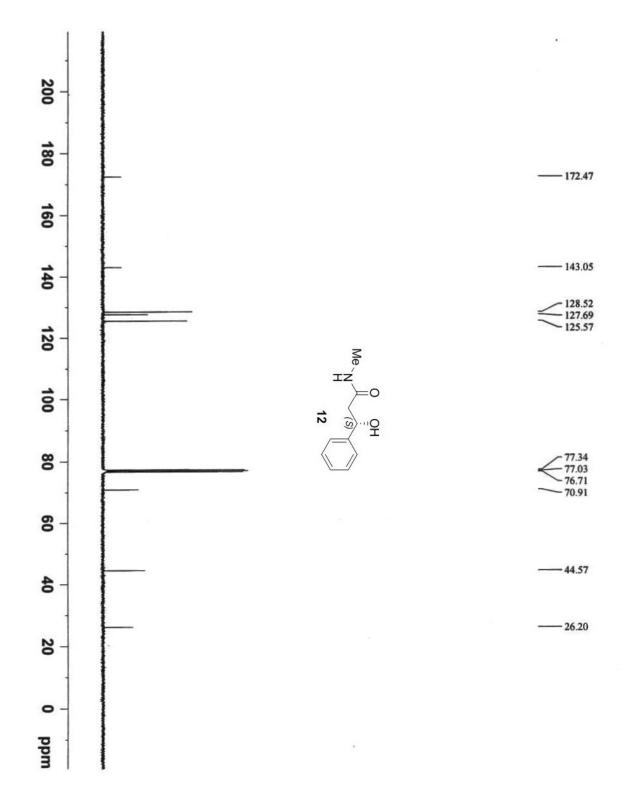

Email: vn74nr@yahoo.com, vnair@niper.ac.in

NMR Spectra (<sup>1</sup>H and <sup>13</sup>C)

Page 11 of 109

Page **39** of **109** 

Ph.

-138.76

- 128.79 - 128.03 - 127.16 - 126.63 - 124.44 - 123.34

\_\_\_\_\_28.78