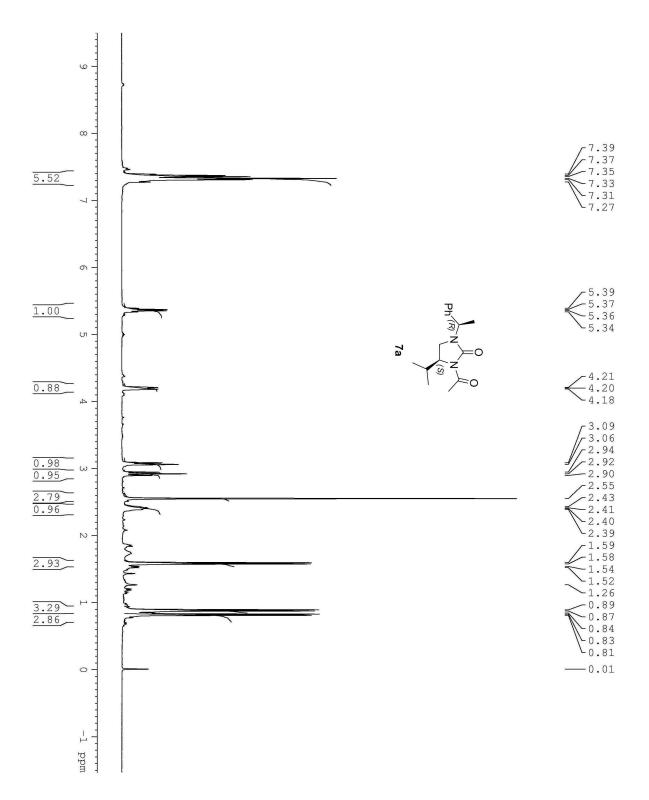

Email: vn74nr@yahoo.com, vnair@niper.ac.in

NMR Spectra (<sup>1</sup>H and <sup>13</sup>C)

Page 11 of 109

Page **39** of **109** 

Ph.

-138.76

- 128.79 - 128.03 - 127.16 - 126.63 - 124.44 - 123.34

\_\_\_\_\_28.78