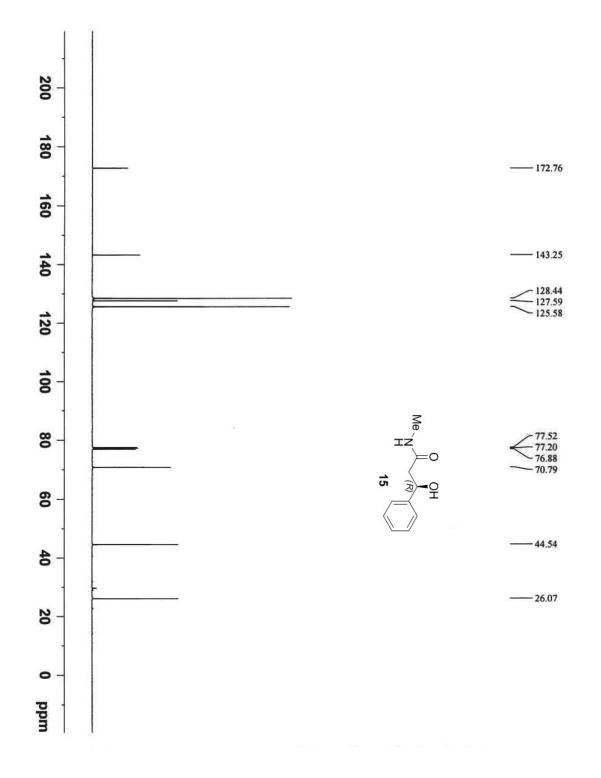

Email: vn74nr@yahoo.com, vnair@niper.ac.in

NMR Spectra (<sup>1</sup>H and <sup>13</sup>C)

Page 11 of 109

Page **39** of **109** 

Ph.

-138.76

- 128.79 - 128.03 - 127.16 - 126.63 - 124.44 - 123.34

\_\_\_\_\_28.78