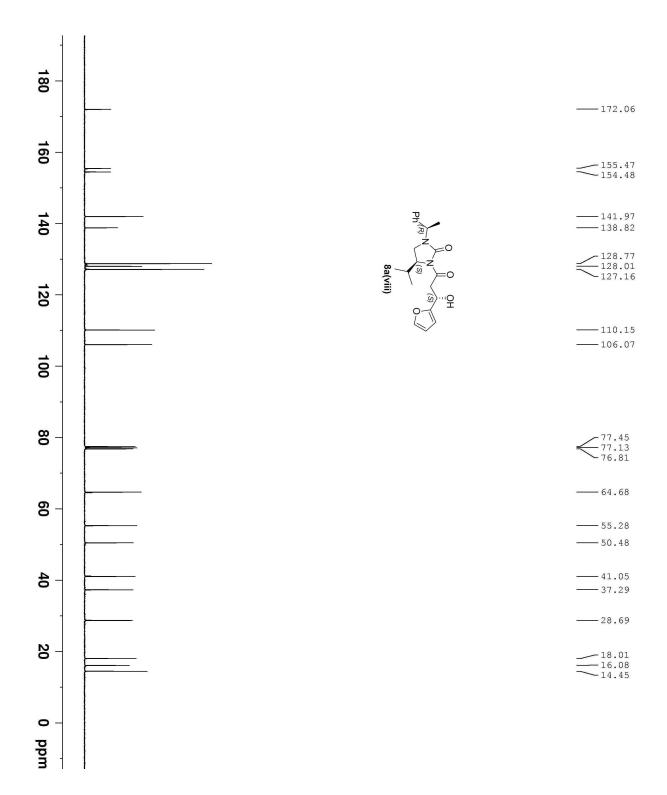

Email: vn74nr@yahoo.com, vnair@niper.ac.in

NMR Spectra (<sup>1</sup>H and <sup>13</sup>C)

Page 11 of 109

Page **39** of **109** 

Ph.

-138.76

- 128.79 - 128.03 - 127.16 - 126.63 - 124.44 - 123.34

\_\_\_\_\_28.78