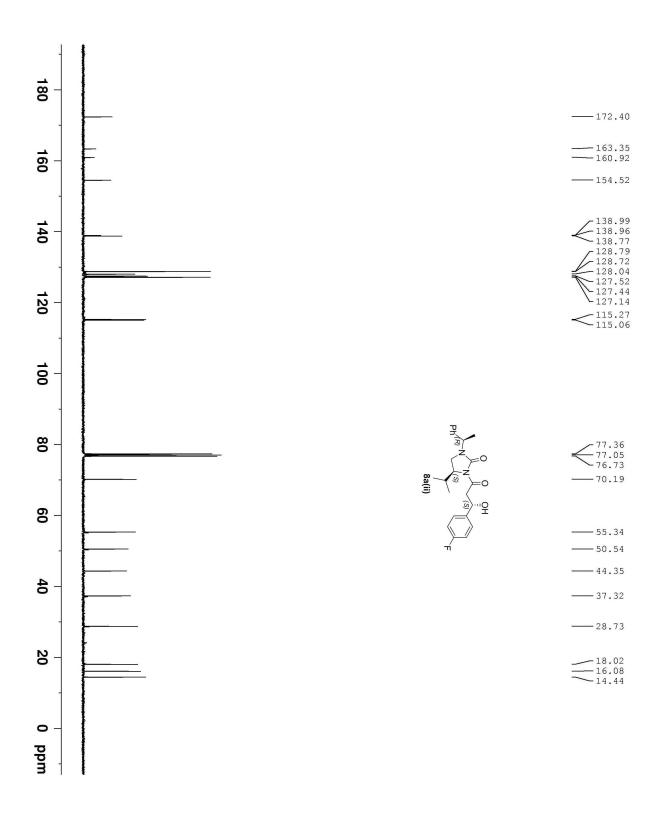

Email: vn74nr@yahoo.com, vnair@niper.ac.in

NMR Spectra (<sup>1</sup>H and <sup>13</sup>C)

Page 11 of 109

Page **39** of **109** 

Ph.

-138.76

- 128.79 - 128.03 - 127.16 - 126.63 - 124.44 - 123.34

\_\_\_\_\_28.78