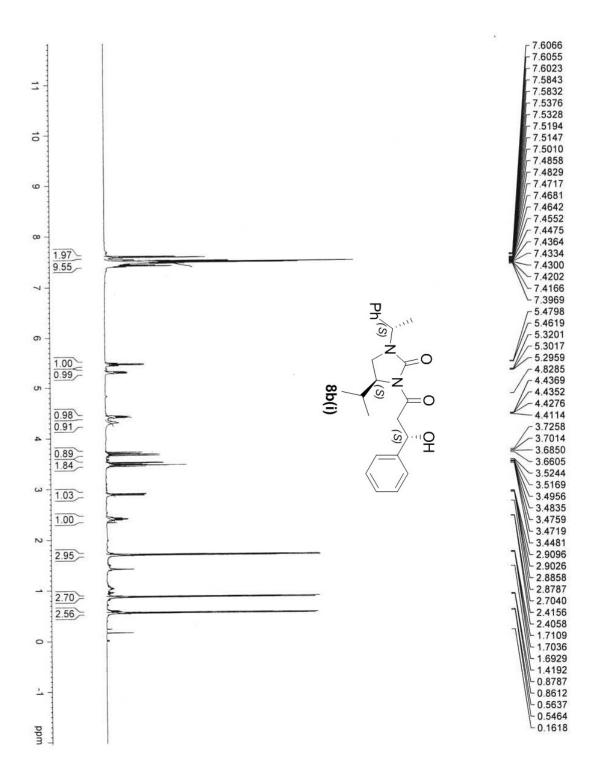

Email: vn74nr@yahoo.com, vnair@niper.ac.in

NMR Spectra (<sup>1</sup>H and <sup>13</sup>C)

Page 11 of 109

Page **39** of **109** 

Ph.

-138.76

- 128.79 - 128.03 - 127.16 - 126.63 - 124.44 - 123.34

\_\_\_\_\_28.78