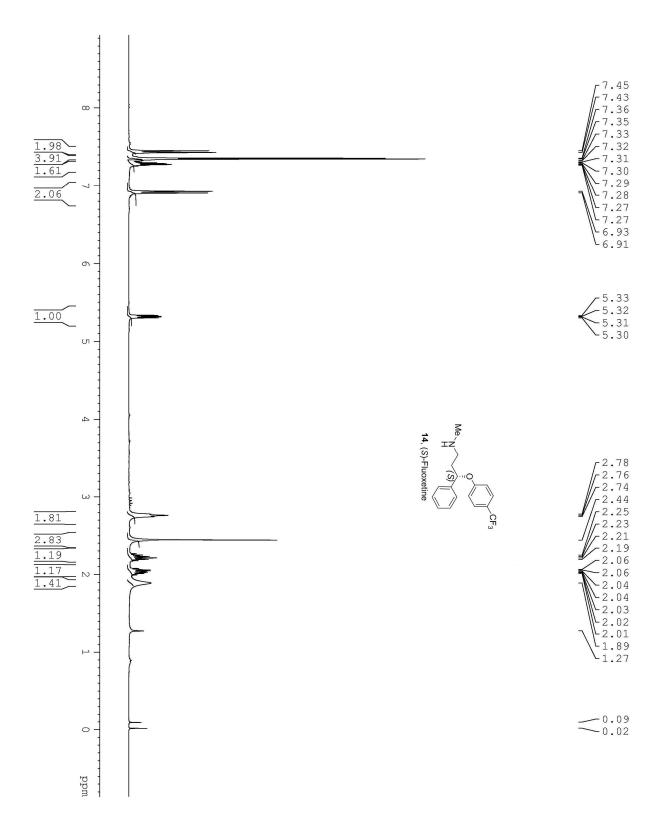

g Information**

## Reversal of selectivity in acetate aldol reactions of *N*-acetyl-(*S*)-4-isopropyl-1-[(*R*)-1-phenylethyl]imidazolidin-2-one

Gopal L. Khatik, Varun Kumar, and Vipin A. Nair\*

Department of Medicinal Chemistry, National Institute of Pharmaceutical Education and Research (NIPER), Sector 67, Mohali, Punjab 160 062, India.

Email: vn74nr@yahoo.com, vnair@niper.ac.in

NMR Spectra (<sup>1</sup>H and <sup>13</sup>C)





















Page 11 of 109

























































Page **39** of **109** 













































Ph.











-138.76

- 128.79 - 128.03 - 127.16 - 126.63 - 124.44 - 123.34





\_\_\_\_\_28.78

18.04 16.07 14.48









Page 63 of 109



Page 64 of 109



Page 65 of 109



























































Page 94 of 109