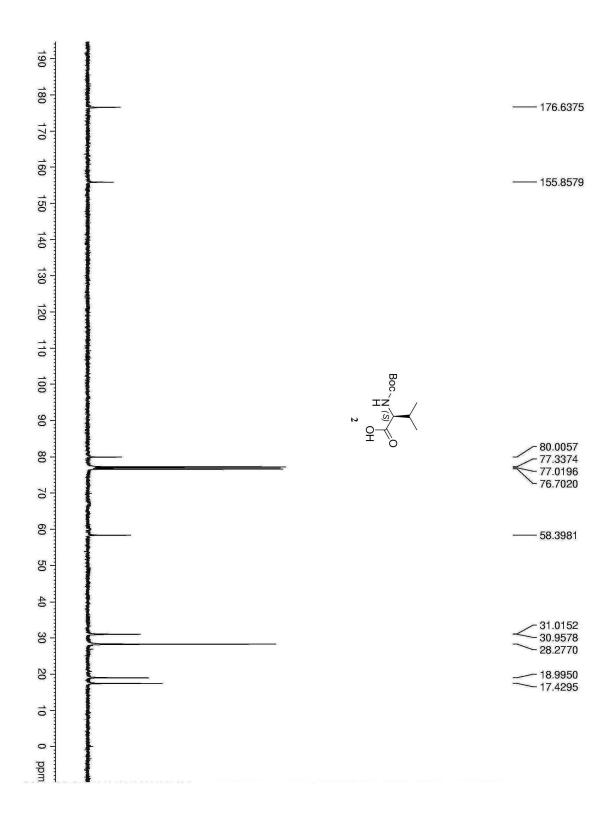

Email: vn74nr@yahoo.com, vnair@niper.ac.in

NMR Spectra (<sup>1</sup>H and <sup>13</sup>C)

Page 11 of 109

Page **39** of **109** 

Ph.

-138.76

- 128.79 - 128.03 - 127.16 - 126.63 - 124.44 - 123.34

\_\_\_\_\_28.78