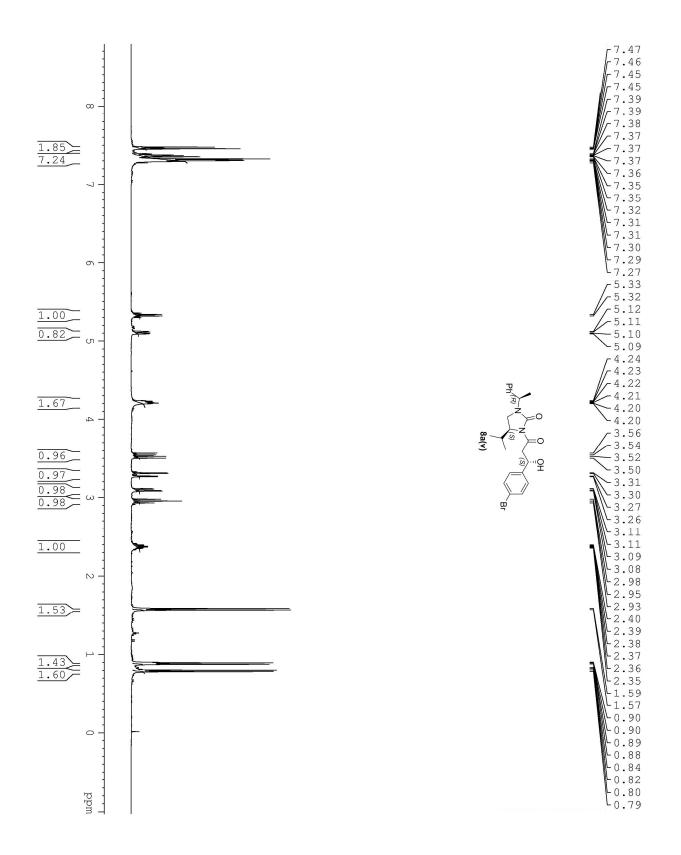

Email: vn74nr@yahoo.com, vnair@niper.ac.in

NMR Spectra (<sup>1</sup>H and <sup>13</sup>C)

Page 11 of 109

Page **39** of **109** 

Ph.

-138.76

- 128.79 - 128.03 - 127.16 - 126.63 - 124.44 - 123.34

\_\_\_\_\_28.78