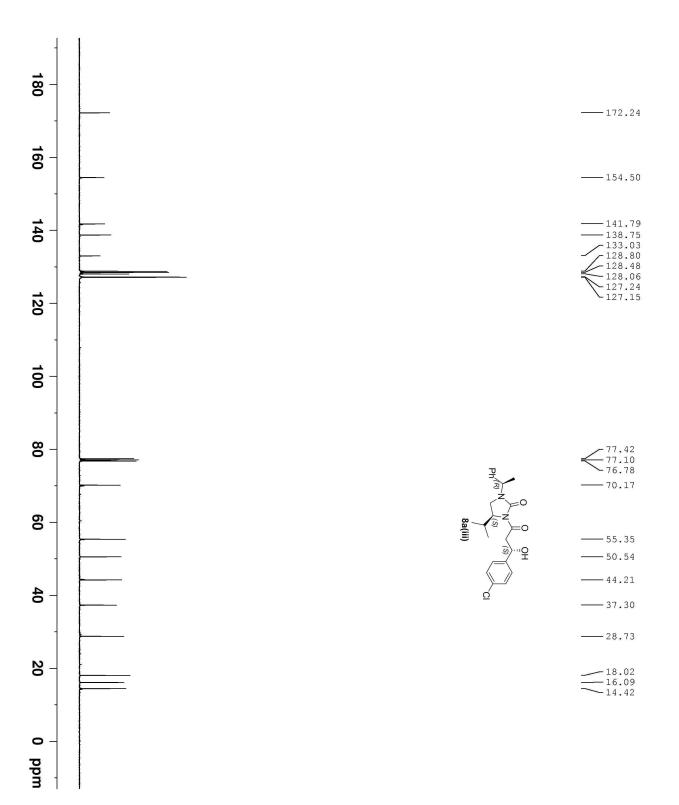

Email: vn74nr@yahoo.com, vnair@niper.ac.in

NMR Spectra (<sup>1</sup>H and <sup>13</sup>C)

Page 11 of 109

Page **39** of **109** 

Ph.

-138.76

- 128.79 - 128.03 - 127.16 - 126.63 - 124.44 - 123.34

\_\_\_\_\_28.78