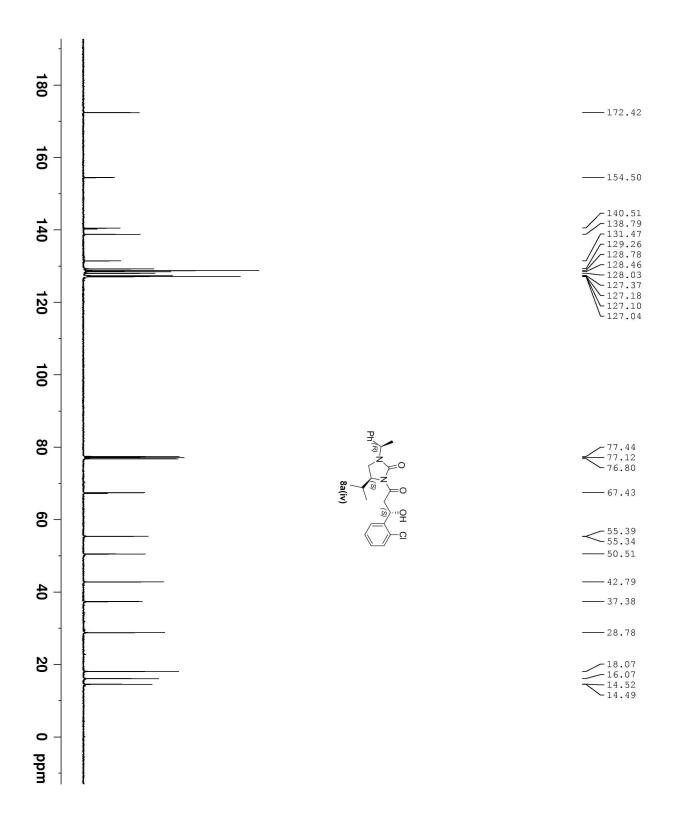

Email: vn74nr@yahoo.com, vnair@niper.ac.in

NMR Spectra (<sup>1</sup>H and <sup>13</sup>C)

Page 11 of 109

Page **39** of **109** 

Ph.

-138.76

- 128.79 - 128.03 - 127.16 - 126.63 - 124.44 - 123.34

\_\_\_\_\_28.78