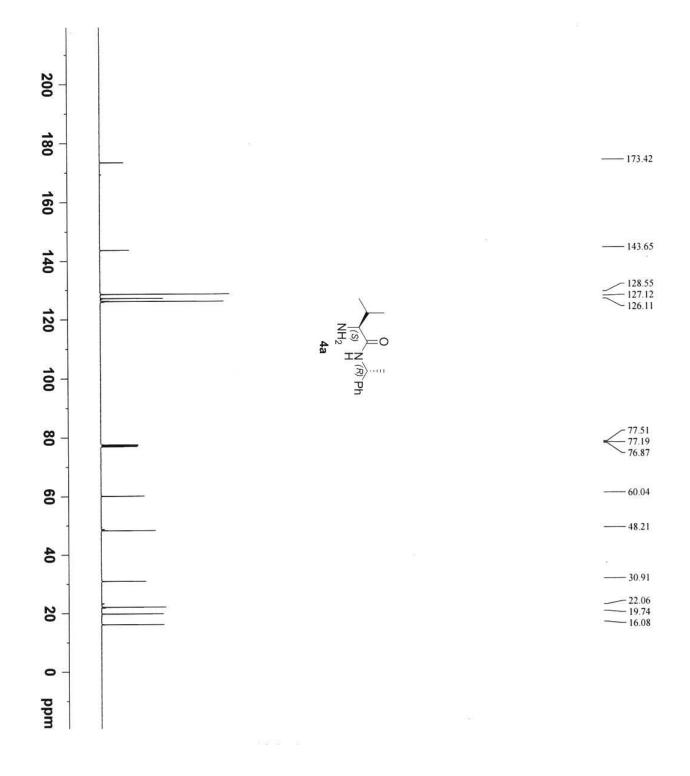

Email: vn74nr@yahoo.com, vnair@niper.ac.in

NMR Spectra (<sup>1</sup>H and <sup>13</sup>C)

Page 11 of 109

Page **39** of **109** 

Ph.

-138.76

- 128.79 - 128.03 - 127.16 - 126.63 - 124.44 - 123.34

\_\_\_\_\_28.78