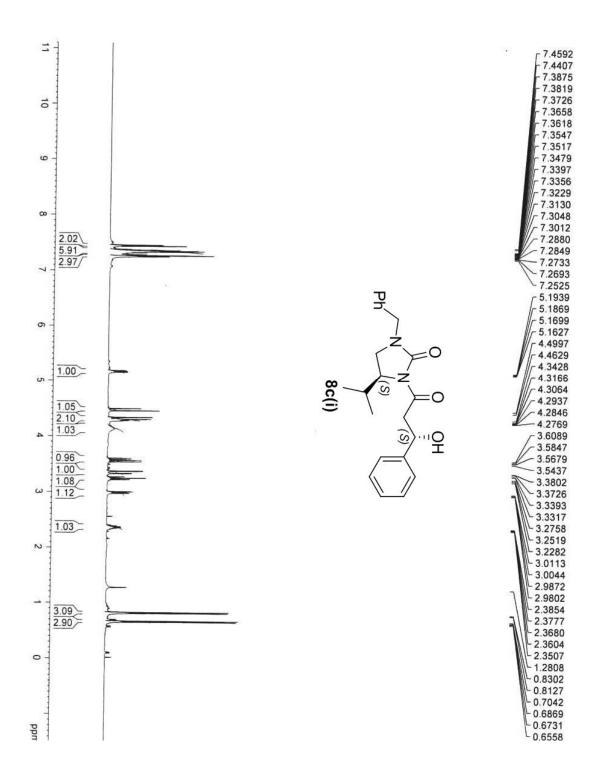

Email: vn74nr@yahoo.com, vnair@niper.ac.in

NMR Spectra (<sup>1</sup>H and <sup>13</sup>C)

Page 11 of 109

Page **39** of **109** 

Ph.

-138.76

- 128.79 - 128.03 - 127.16 - 126.63 - 124.44 - 123.34

\_\_\_\_\_28.78