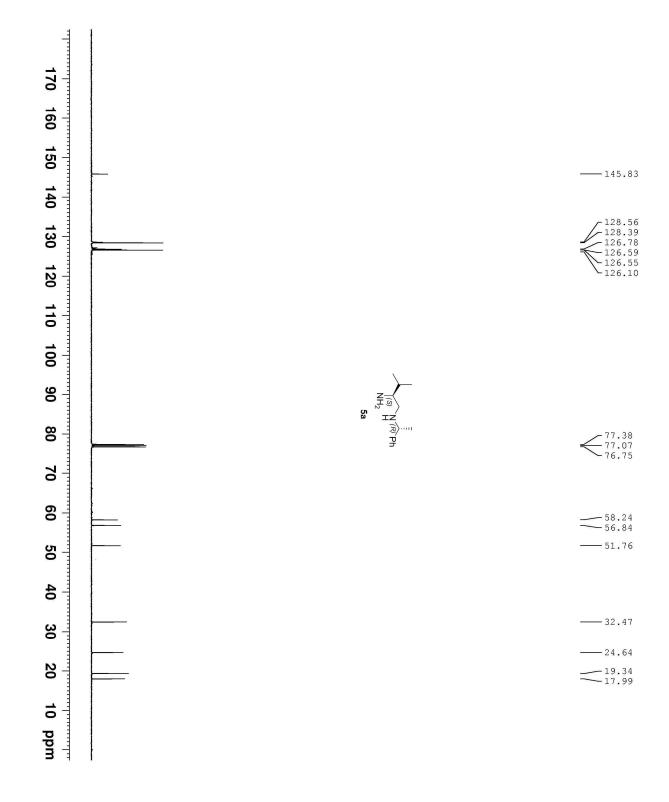

Email: vn74nr@yahoo.com, vnair@niper.ac.in

NMR Spectra (<sup>1</sup>H and <sup>13</sup>C)

Page 11 of 109

Page **39** of **109** 

Ph.

-138.76

- 128.79 - 128.03 - 127.16 - 126.63 - 124.44 - 123.34

\_\_\_\_\_28.78