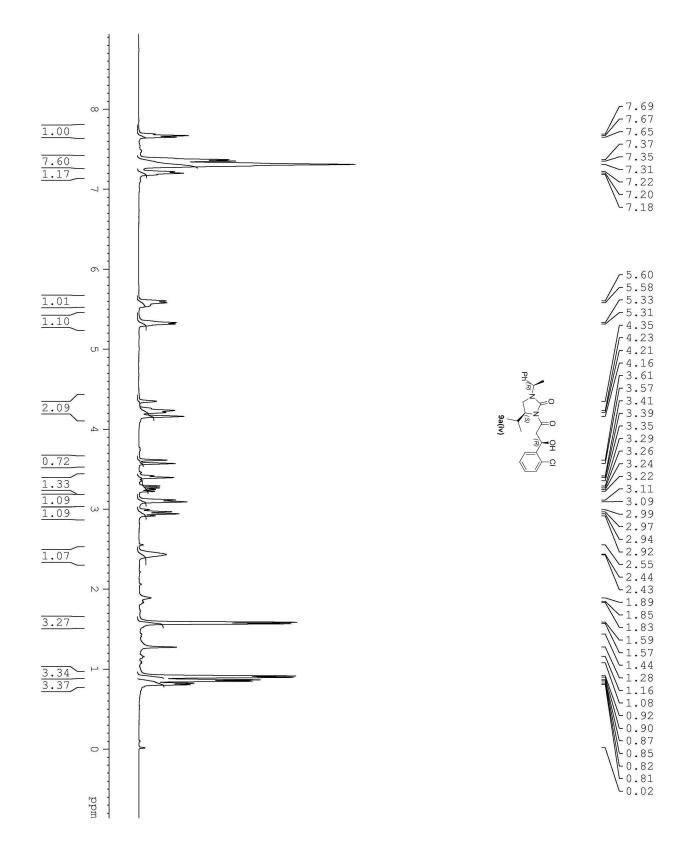

Email: vn74nr@yahoo.com, vnair@niper.ac.in

NMR Spectra (<sup>1</sup>H and <sup>13</sup>C)

Page 11 of 109

Page **39** of **109** 

Ph.

-138.76

- 128.79 - 128.03 - 127.16 - 126.63 - 124.44 - 123.34

\_\_\_\_\_28.78