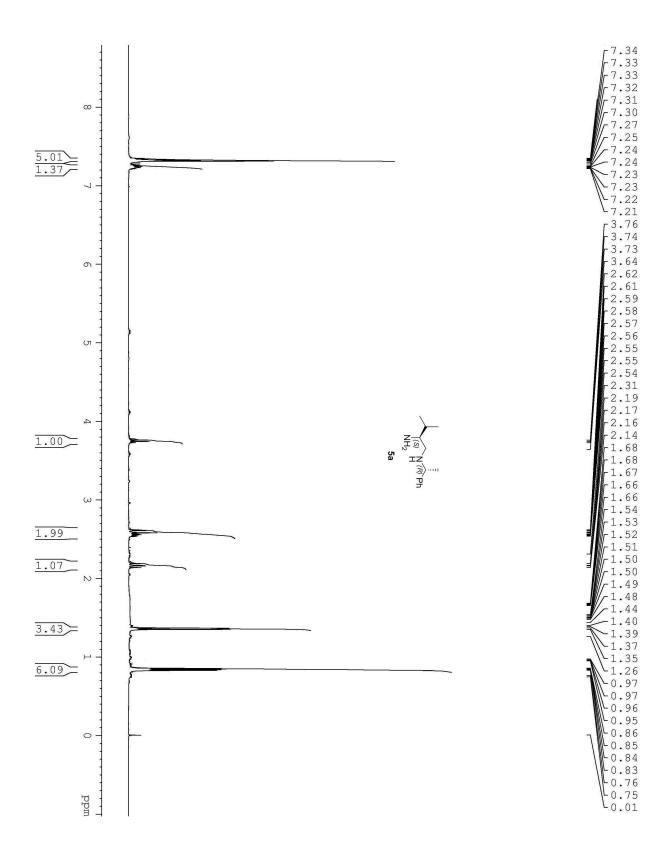

Email: vn74nr@yahoo.com, vnair@niper.ac.in

NMR Spectra (<sup>1</sup>H and <sup>13</sup>C)

Page 11 of 109

Page **39** of **109** 

Ph.

-138.76

- 128.79 - 128.03 - 127.16 - 126.63 - 124.44 - 123.34

\_\_\_\_\_28.78