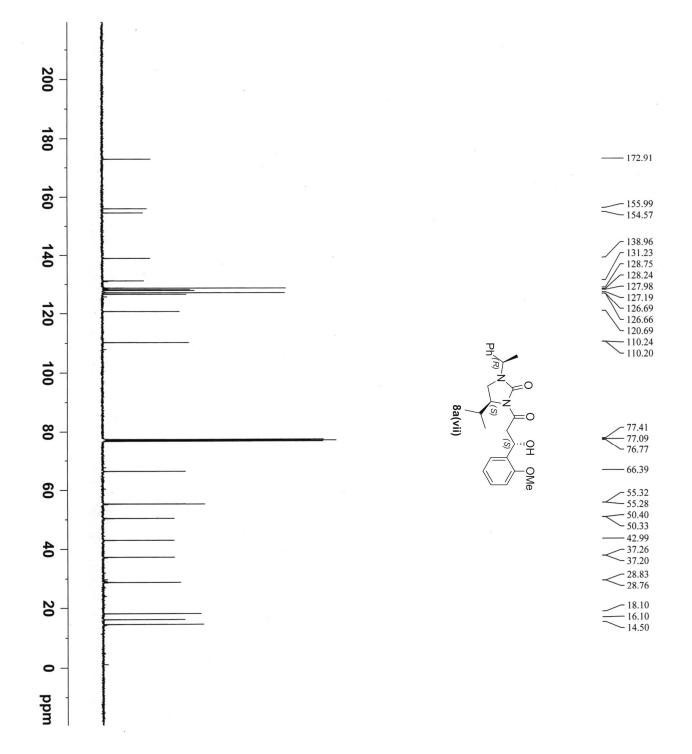

Email: vn74nr@yahoo.com, vnair@niper.ac.in

NMR Spectra (<sup>1</sup>H and <sup>13</sup>C)

Page 11 of 109

Page **39** of **109** 

Ph.

-138.76

- 128.79 - 128.03 - 127.16 - 126.63 - 124.44 - 123.34

\_\_\_\_\_28.78