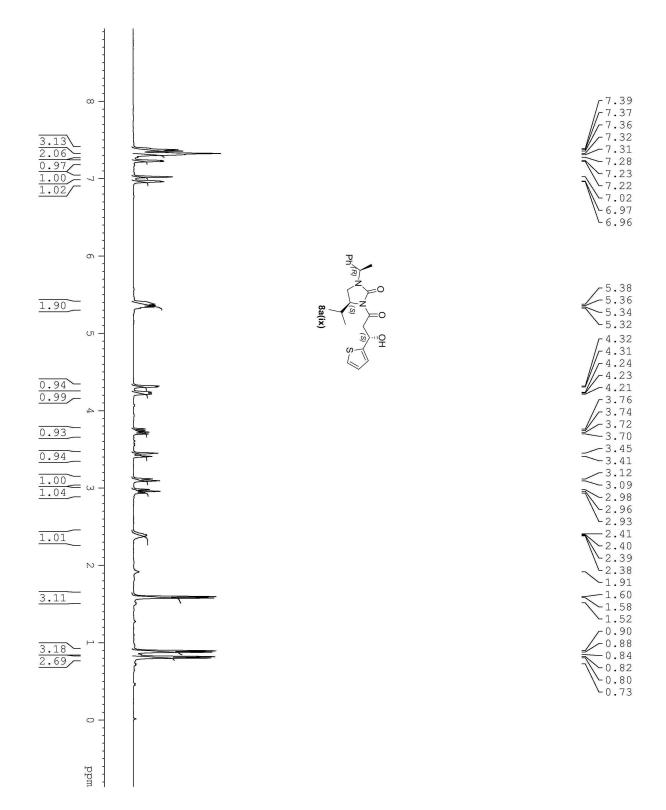

## Reversal of selectivity in acetate aldol reactions of *N*-acetyl-(*S*)-4-isopropyl-1-[(*R*)-1-phenylethyl]imidazolidin-2-one

Gopal L. Khatik, Varun Kumar, and Vipin A. Nair\*

Department of Medicinal Chemistry, National Institute of Pharmaceutical Education and Research (NIPER), Sector 67, Mohali, Punjab 160 062, India.

Email: vn74nr@yahoo.com, vnair@niper.ac.in

NMR Spectra (<sup>1</sup>H and <sup>13</sup>C)

Page 11 of 109

Page **39** of **109** 

Ph.

-138.76

- 128.79 - 128.03 - 127.16 - 126.63 - 124.44 - 123.34

\_\_\_\_\_28.78

18.04 16.07 14.48

Page 63 of 109

Page 64 of 109

Page 65 of 109

Page 94 of 109