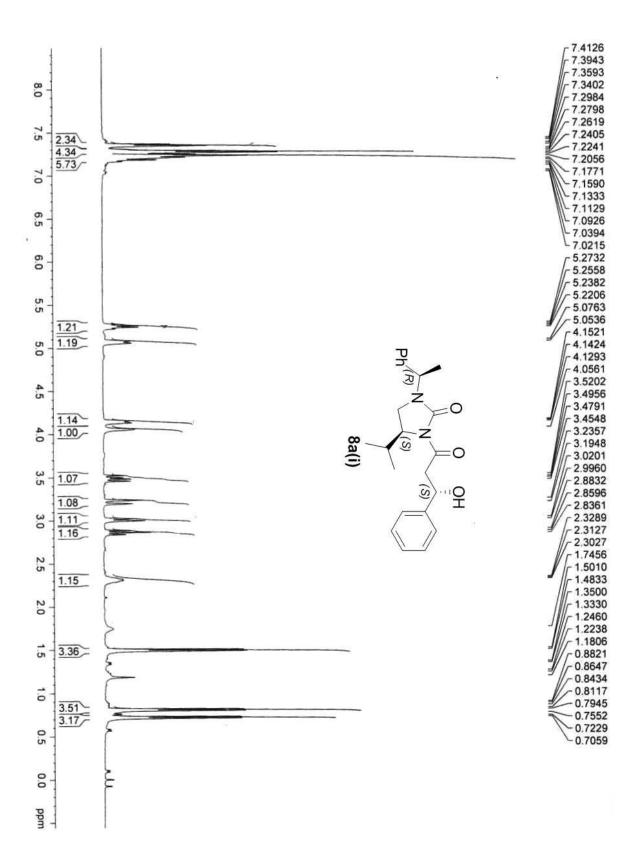

Email: vn74nr@yahoo.com, vnair@niper.ac.in

NMR Spectra (<sup>1</sup>H and <sup>13</sup>C)

Page 11 of 109

Page **39** of **109** 

Ph.

-138.76

- 128.79 - 128.03 - 127.16 - 126.63 - 124.44 - 123.34

\_\_\_\_\_28.78