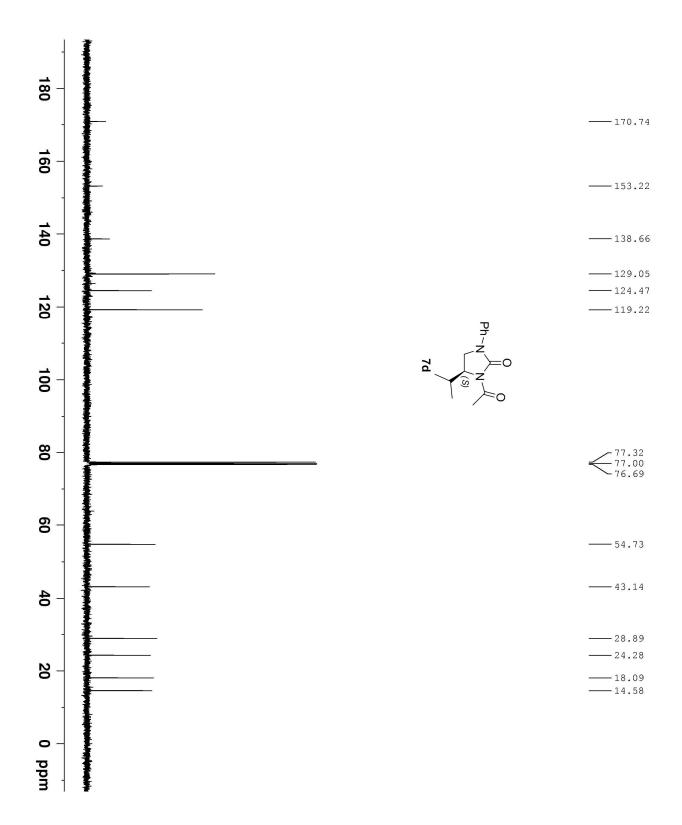

Email: vn74nr@yahoo.com, vnair@niper.ac.in

NMR Spectra (<sup>1</sup>H and <sup>13</sup>C)

Page 11 of 109

Page **39** of **109** 

Ph.

-138.76

- 128.79 - 128.03 - 127.16 - 126.63 - 124.44 - 123.34

\_\_\_\_\_28.78