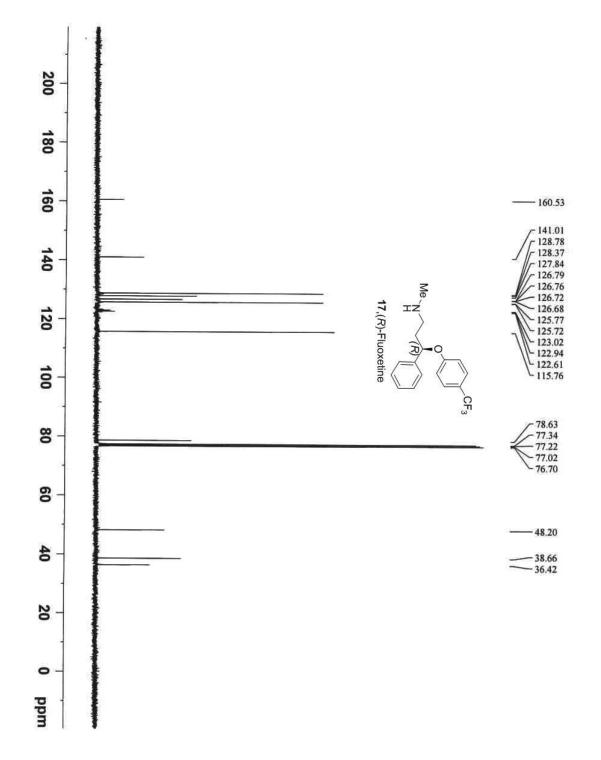

Email: vn74nr@yahoo.com, vnair@niper.ac.in

NMR Spectra (<sup>1</sup>H and <sup>13</sup>C)

Page 11 of 109

Page **39** of **109** 

Ph.

-138.76

- 128.79 - 128.03 - 127.16 - 126.63 - 124.44 - 123.34

\_\_\_\_\_28.78