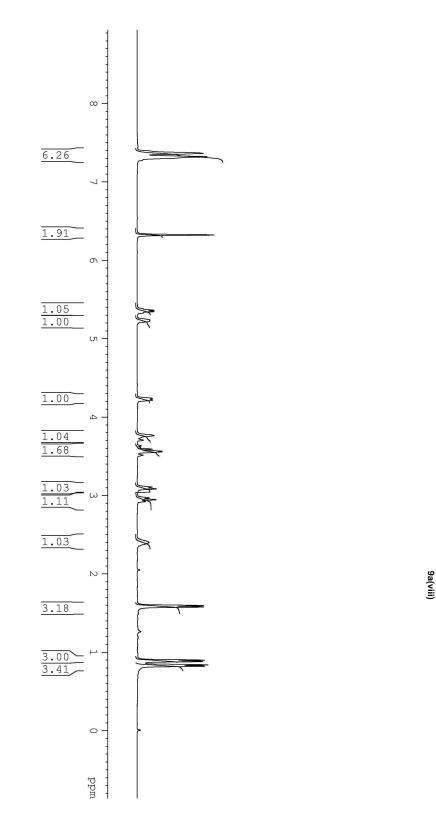

Email: vn74nr@yahoo.com, vnair@niper.ac.in

NMR Spectra (<sup>1</sup>H and <sup>13</sup>C)

Page 11 of 109

Page **39** of **109** 

Ph.

-138.76

- 128.79 - 128.03 - 127.16 - 126.63 - 124.44 - 123.34

\_\_\_\_\_28.78