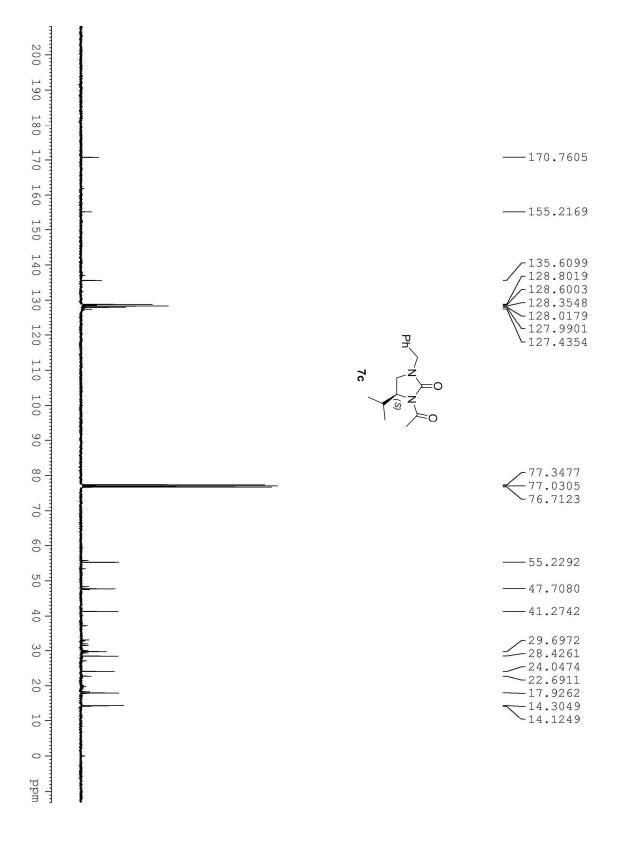

Email: vn74nr@yahoo.com, vnair@niper.ac.in

NMR Spectra (<sup>1</sup>H and <sup>13</sup>C)

Page 11 of 109

Page **39** of **109** 

Ph.

-138.76

- 128.79 - 128.03 - 127.16 - 126.63 - 124.44 - 123.34

\_\_\_\_\_28.78