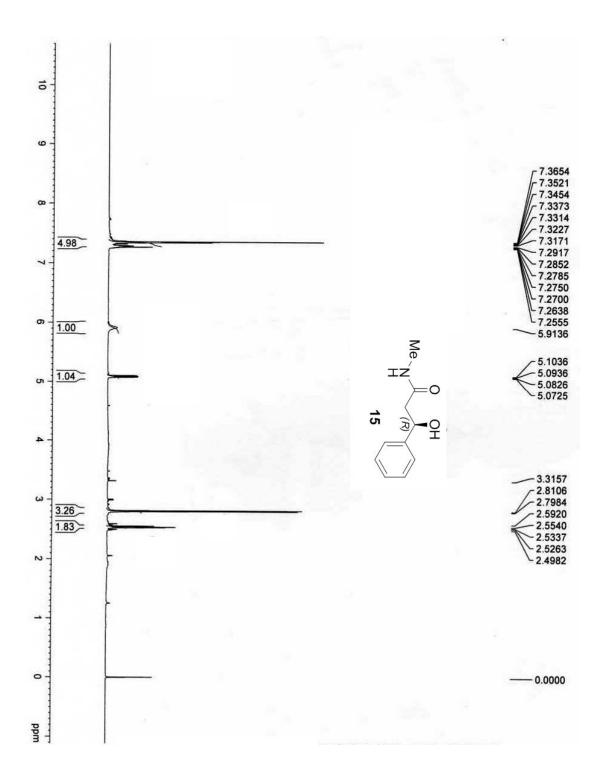

formation**

## Reversal of selectivity in acetate aldol reactions of *N*-acetyl-(*S*)-4-isopropyl-1-[(*R*)-1-phenylethyl]imidazolidin-2-one

Gopal L. Khatik, Varun Kumar, and Vipin A. Nair\*

Department of Medicinal Chemistry, National Institute of Pharmaceutical Education and Research (NIPER), Sector 67, Mohali, Punjab 160 062, India.

Email: vn74nr@yahoo.com, vnair@niper.ac.in

NMR Spectra (<sup>1</sup>H and <sup>13</sup>C)





















Page 11 of 109

























































Page **39** of **109** 













































Ph.











-138.76

- 128.79 - 128.03 - 127.16 - 126.63 - 124.44 - 123.34





\_\_\_\_\_28.78

18.04 16.07 14.48









Page 63 of 109



Page 64 of 109



Page 65 of 109



























































Page 94 of 109