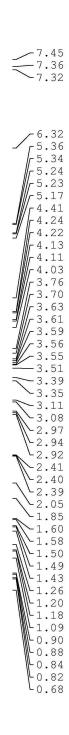

Email: vn74nr@yahoo.com, vnair@niper.ac.in

NMR Spectra (<sup>1</sup>H and <sup>13</sup>C)

Page 11 of 109

Page **39** of **109** 

Ph.

-138.76

- 128.79 - 128.03 - 127.16 - 126.63 - 124.44 - 123.34

\_\_\_\_\_28.78