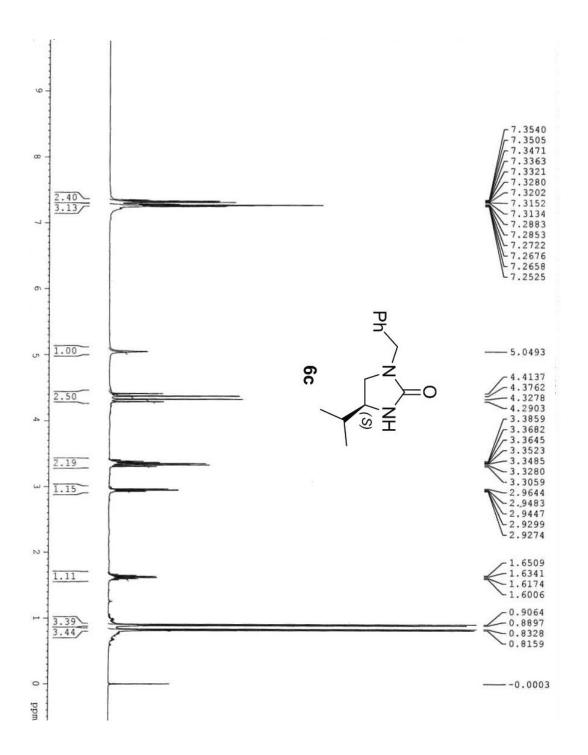

Email: vn74nr@yahoo.com, vnair@niper.ac.in

NMR Spectra (<sup>1</sup>H and <sup>13</sup>C)

Page 11 of 109

Page **39** of **109** 

Ph.

-138.76

- 128.79 - 128.03 - 127.16 - 126.63 - 124.44 - 123.34

\_\_\_\_\_28.78