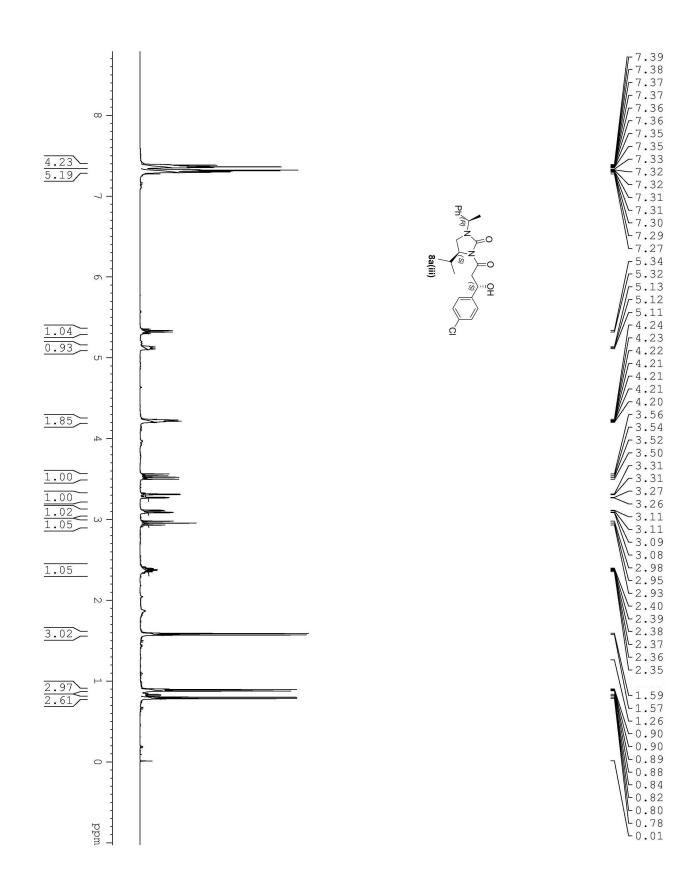

Email: vn74nr@yahoo.com, vnair@niper.ac.in

NMR Spectra (<sup>1</sup>H and <sup>13</sup>C)

Page 11 of 109

Page **39** of **109** 

Ph.

-138.76

- 128.79 - 128.03 - 127.16 - 126.63 - 124.44 - 123.34

\_\_\_\_\_28.78