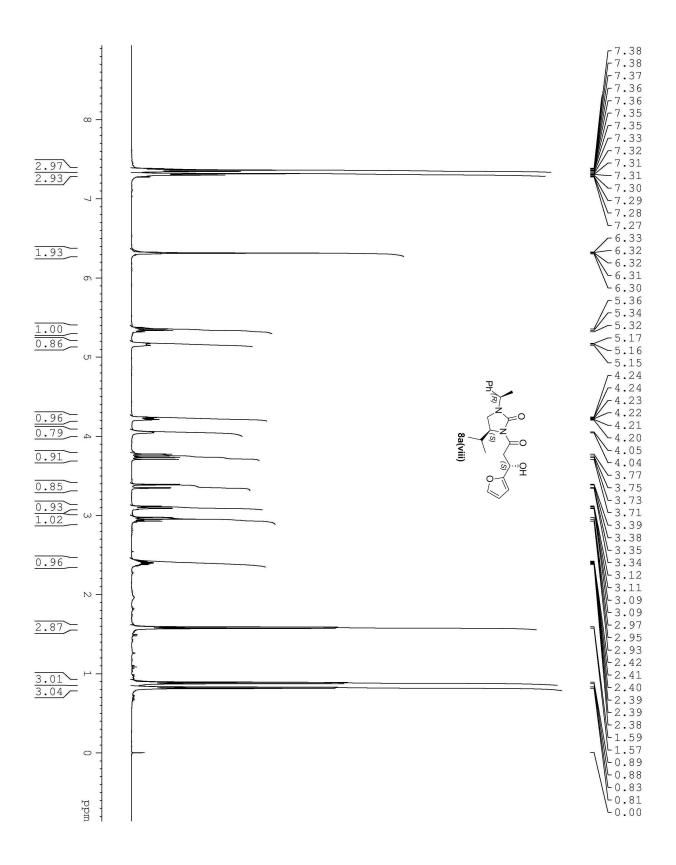

Email: vn74nr@yahoo.com, vnair@niper.ac.in

NMR Spectra (<sup>1</sup>H and <sup>13</sup>C)

Page 11 of 109

Page **39** of **109** 

Ph.

-138.76

- 128.79 - 128.03 - 127.16 - 126.63 - 124.44 - 123.34

\_\_\_\_\_28.78