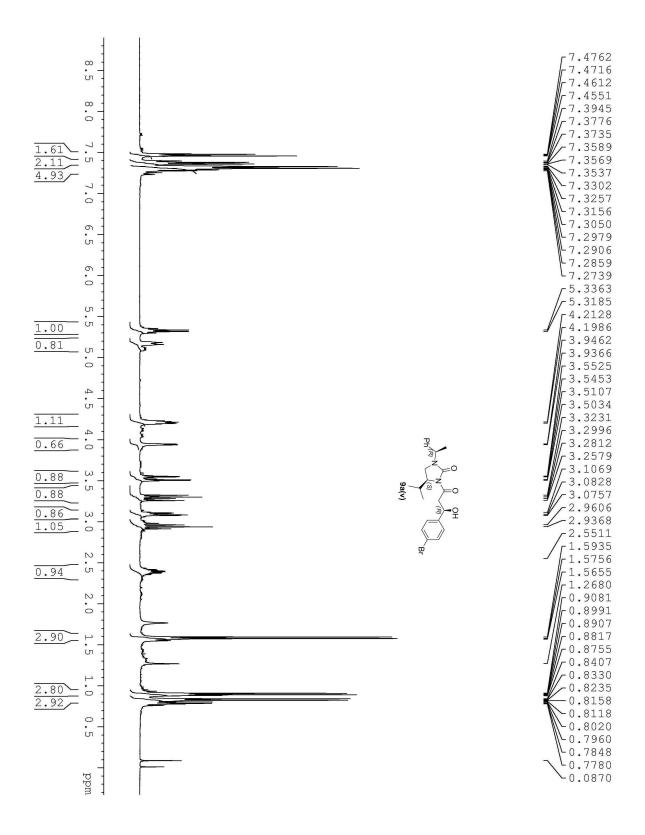

Email: vn74nr@yahoo.com, vnair@niper.ac.in

NMR Spectra (<sup>1</sup>H and <sup>13</sup>C)

Page 11 of 109

Page **39** of **109** 

Ph.

-138.76

- 128.79 - 128.03 - 127.16 - 126.63 - 124.44 - 123.34

\_\_\_\_\_28.78