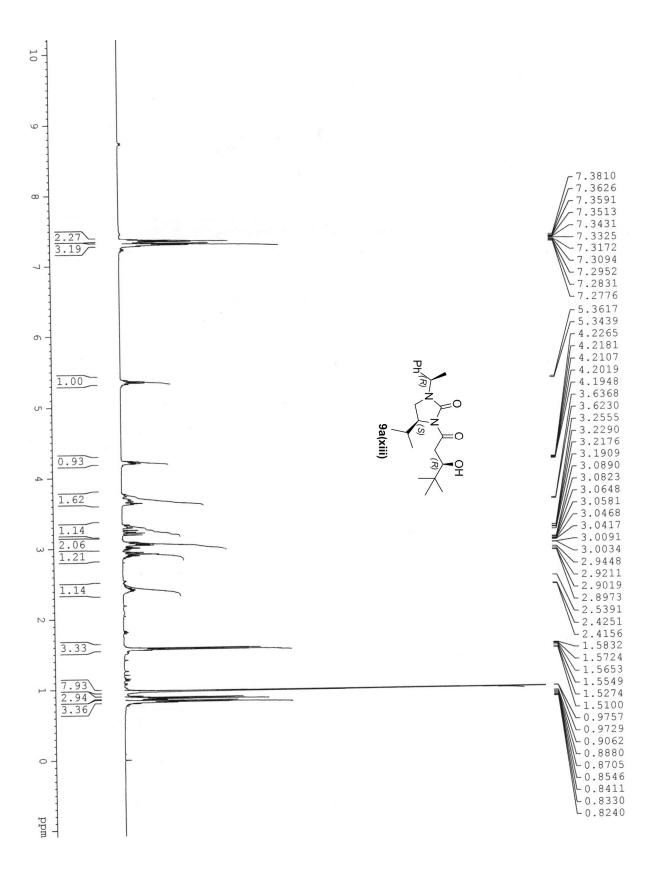

Email: vn74nr@yahoo.com, vnair@niper.ac.in

NMR Spectra (<sup>1</sup>H and <sup>13</sup>C)

Page 11 of 109

Page **39** of **109** 

Ph.

-138.76

- 128.79 - 128.03 - 127.16 - 126.63 - 124.44 - 123.34

\_\_\_\_\_28.78