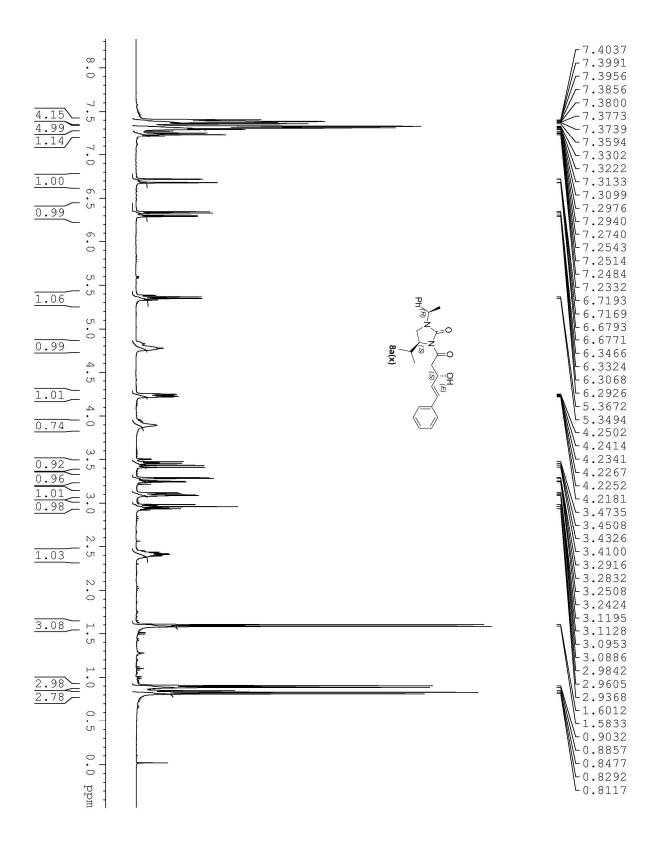

## Reversal of selectivity in acetate aldol reactions of *N*-acetyl-(*S*)-4-isopropyl-1-[(*R*)-1-phenylethyl]imidazolidin-2-one

Gopal L. Khatik, Varun Kumar, and Vipin A. Nair\*

Department of Medicinal Chemistry, National Institute of Pharmaceutical Education and Research (NIPER), Sector 67, Mohali, Punjab 160 062, India.

Email: vn74nr@yahoo.com, vnair@niper.ac.in

NMR Spectra (<sup>1</sup>H and <sup>13</sup>C)

Page 11 of 109

Page **39** of **109** 

Ph.

-138.76

- 128.79 - 128.03 - 127.16 - 126.63 - 124.44 - 123.34

\_\_\_\_\_28.78

18.04 16.07 14.48

Page 63 of 109

Page 64 of 109

Page 65 of 109

Page 94 of 109