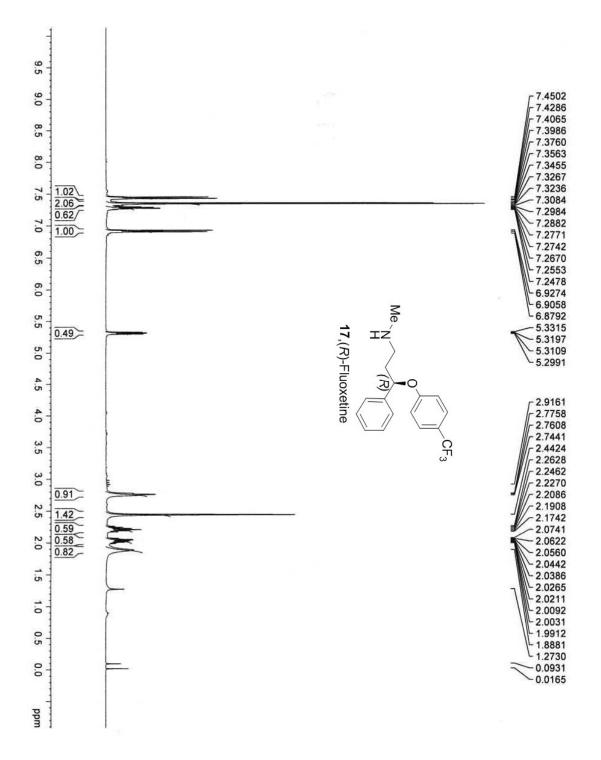

Email: vn74nr@yahoo.com, vnair@niper.ac.in

NMR Spectra (<sup>1</sup>H and <sup>13</sup>C)

Page 11 of 109

Page **39** of **109** 

Ph.

-138.76

- 128.79 - 128.03 - 127.16 - 126.63 - 124.44 - 123.34

\_\_\_\_\_28.78