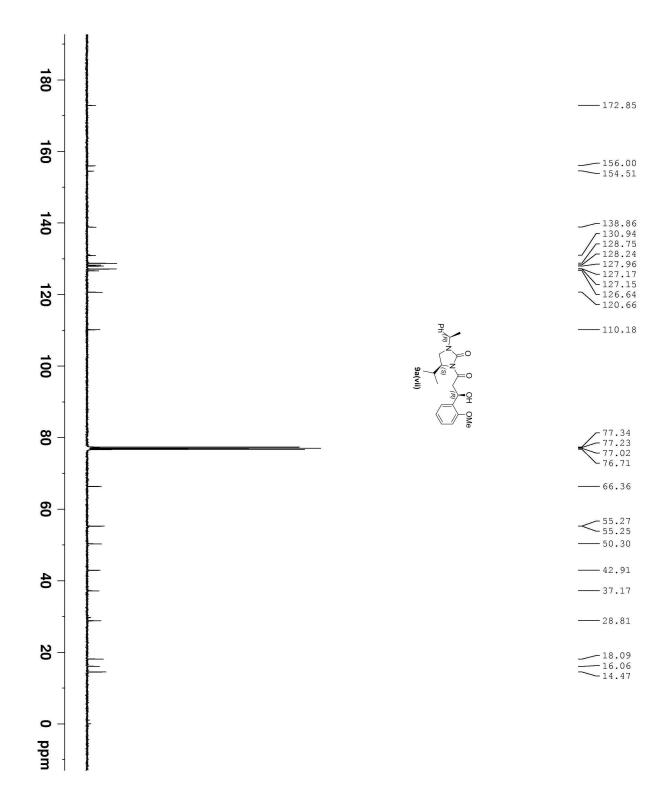

Email: vn74nr@yahoo.com, vnair@niper.ac.in

NMR Spectra (<sup>1</sup>H and <sup>13</sup>C)

Page 11 of 109

Page **39** of **109** 

Ph.

-138.76

- 128.79 - 128.03 - 127.16 - 126.63 - 124.44 - 123.34

\_\_\_\_\_28.78