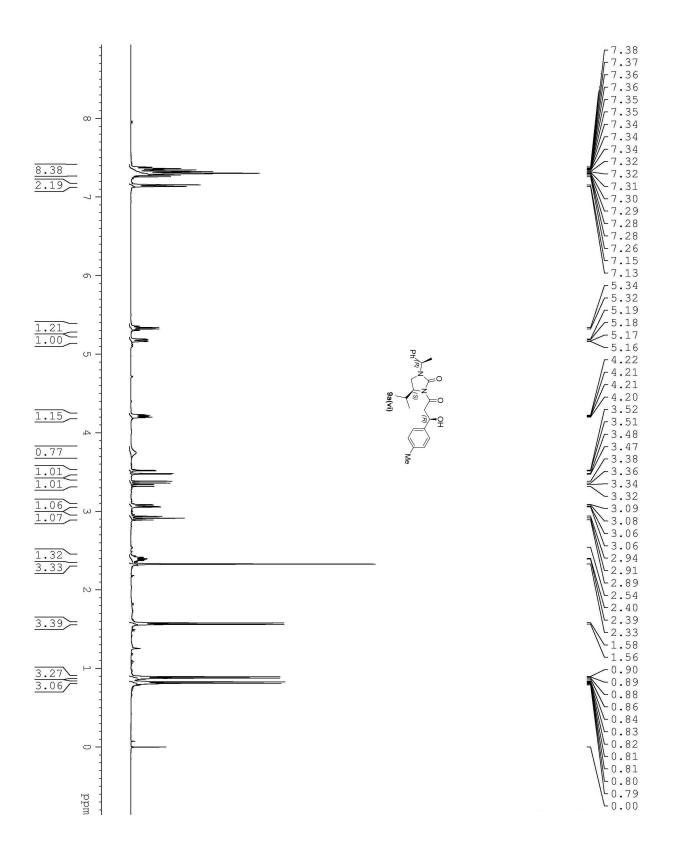

Email: vn74nr@yahoo.com, vnair@niper.ac.in

NMR Spectra (<sup>1</sup>H and <sup>13</sup>C)

Page 11 of 109

Page **39** of **109** 

Ph.

-138.76

- 128.79 - 128.03 - 127.16 - 126.63 - 124.44 - 123.34

\_\_\_\_\_28.78