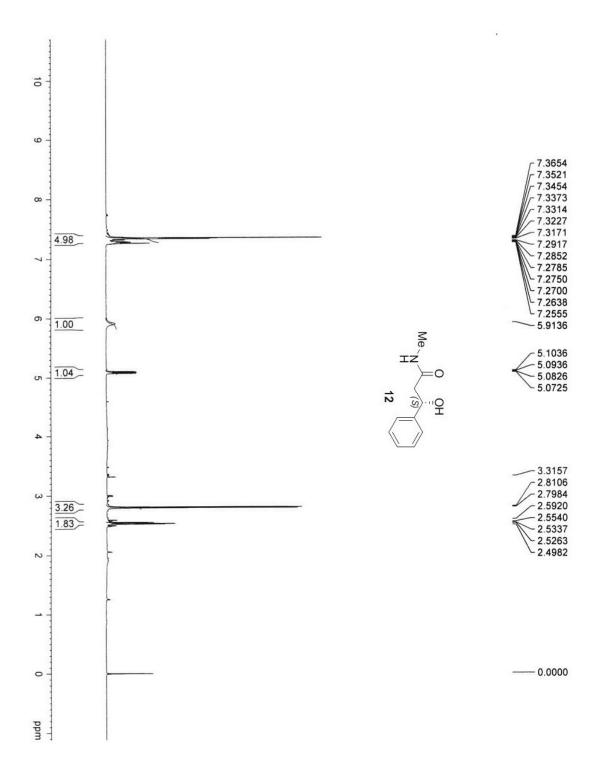

Email: vn74nr@yahoo.com, vnair@niper.ac.in

NMR Spectra (<sup>1</sup>H and <sup>13</sup>C)

Page 11 of 109

Page **39** of **109** 

Ph.

-138.76

- 128.79 - 128.03 - 127.16 - 126.63 - 124.44 - 123.34

\_\_\_\_\_28.78