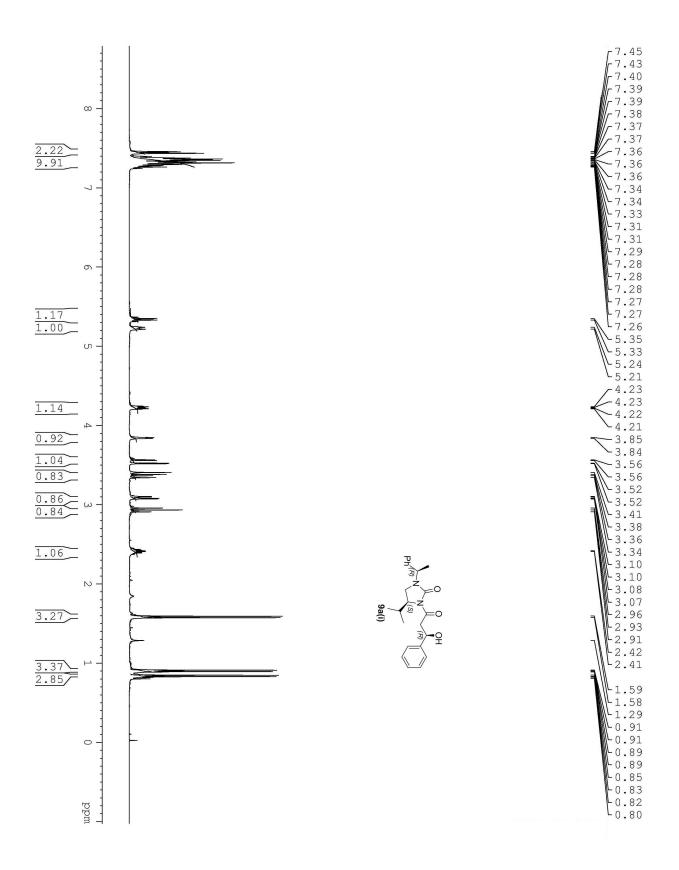

Email: vn74nr@yahoo.com, vnair@niper.ac.in

NMR Spectra (<sup>1</sup>H and <sup>13</sup>C)

Page 11 of 109

Page **39** of **109** 

Ph.

-138.76

- 128.79 - 128.03 - 127.16 - 126.63 - 124.44 - 123.34

\_\_\_\_\_28.78