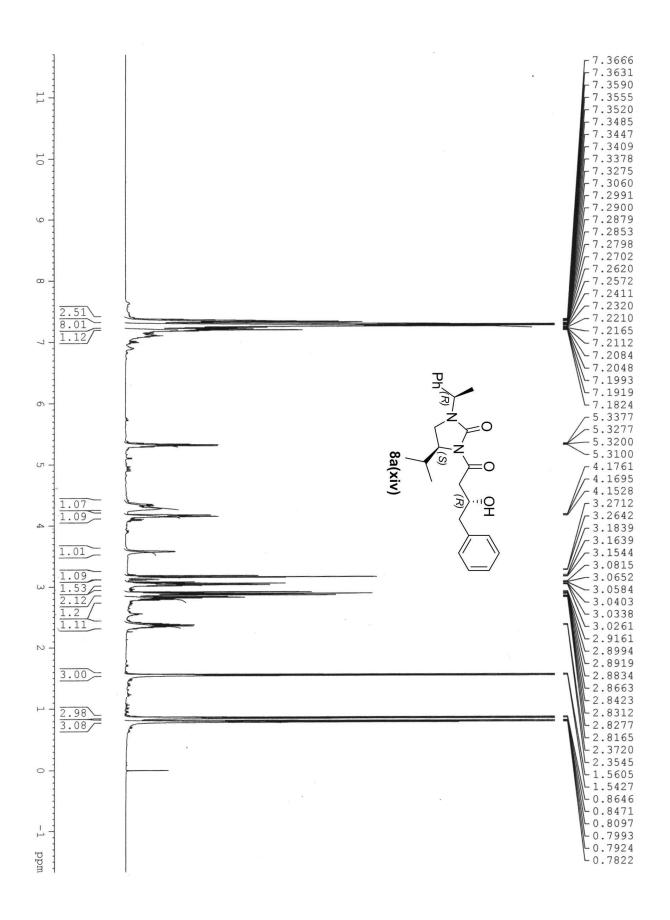

Email: vn74nr@yahoo.com, vnair@niper.ac.in

NMR Spectra (<sup>1</sup>H and <sup>13</sup>C)

Page 11 of 109

Page **39** of **109** 

Ph.

-138.76

- 128.79 - 128.03 - 127.16 - 126.63 - 124.44 - 123.34

\_\_\_\_\_28.78