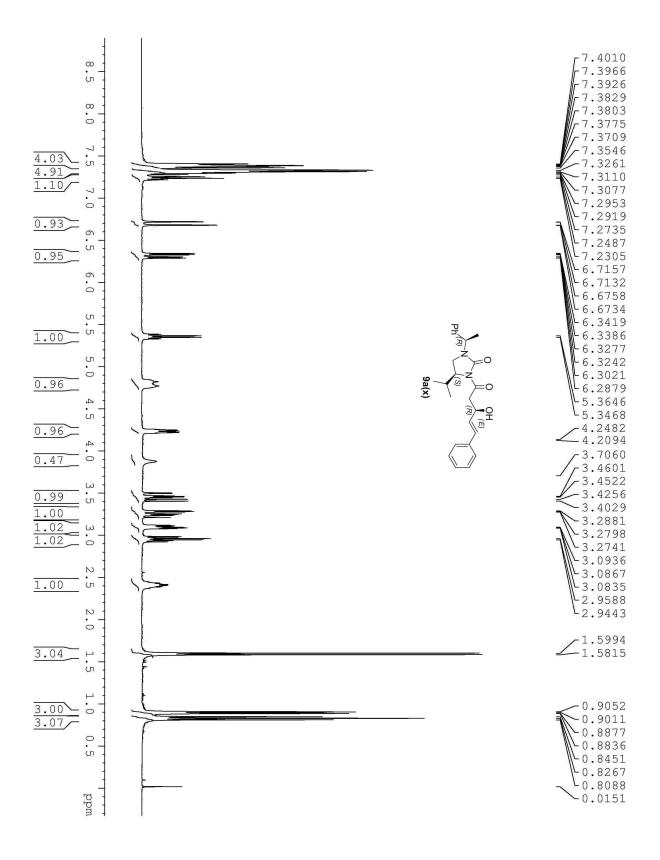

## **Supporting Information**

## Reversal of selectivity in acetate aldol reactions of *N*-acetyl-(*S*)-4-isopropyl-1-[(*R*)-1-phenylethyl]imidazolidin-2-one

Gopal L. Khatik, Varun Kumar, and Vipin A. Nair\*

Department of Medicinal Chemistry, National Institute of Pharmaceutical Education and Research (NIPER), Sector 67, Mohali, Punjab 160 062, India.

Email: vn74nr@yahoo.com, vnair@niper.ac.in

NMR Spectra (<sup>1</sup>H and <sup>13</sup>C)





















Page 11 of 109

























































Page **39** of **109** 













































Ph.











-138.76

- 128.79 - 128.03 - 127.16 - 126.63 - 124.44 - 123.34





\_\_\_\_\_28.78

18.04 16.07 14.48









Page 63 of 109



Page 64 of 109



Page 65 of 109



























































Page 94 of 109