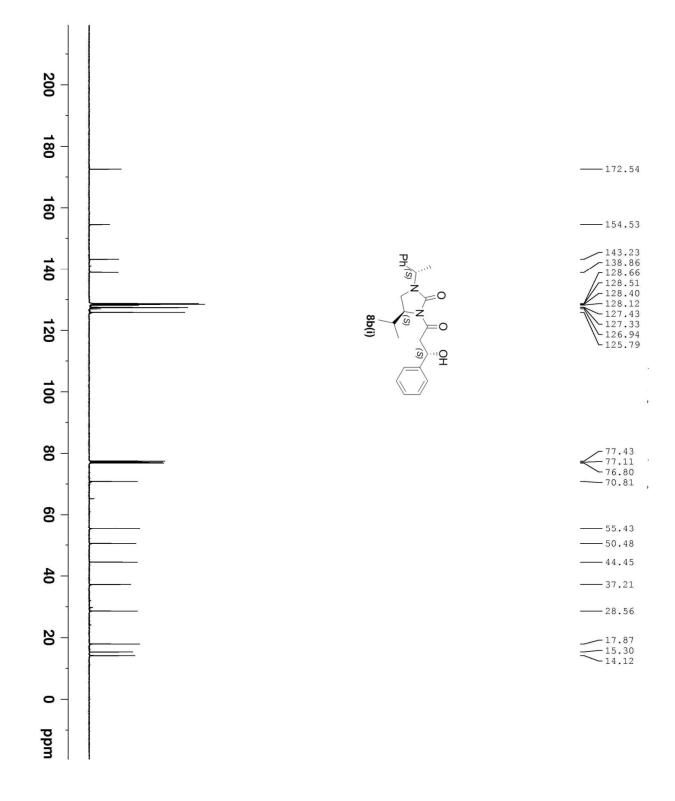

Email: vn74nr@yahoo.com, vnair@niper.ac.in

NMR Spectra (<sup>1</sup>H and <sup>13</sup>C)

Page 11 of 109

Page **39** of **109** 

Ph.

-138.76

- 128.79 - 128.03 - 127.16 - 126.63 - 124.44 - 123.34

\_\_\_\_\_28.78