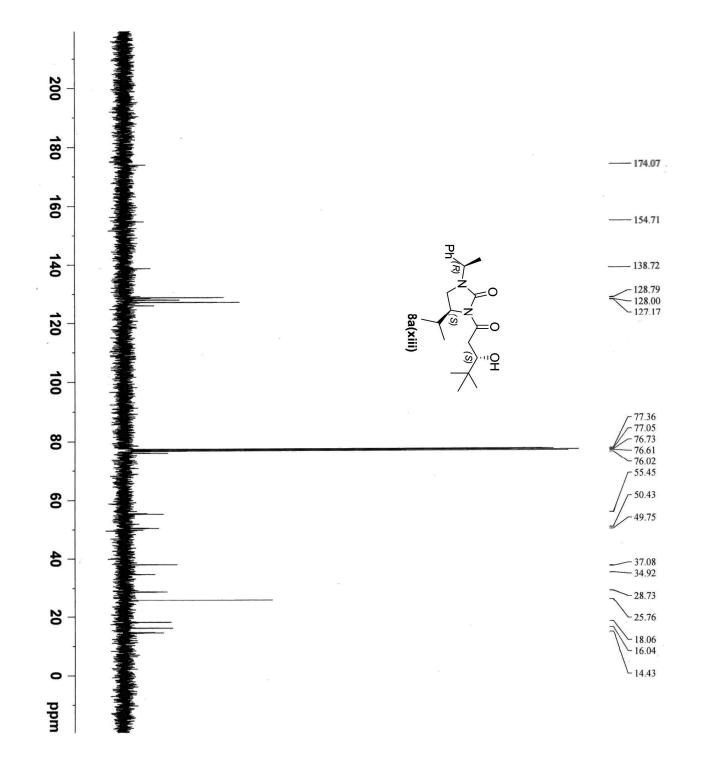

Email: vn74nr@yahoo.com, vnair@niper.ac.in

NMR Spectra (<sup>1</sup>H and <sup>13</sup>C)

Page 11 of 109

Page **39** of **109** 

Ph.

-138.76

- 128.79 - 128.03 - 127.16 - 126.63 - 124.44 - 123.34

\_\_\_\_\_28.78