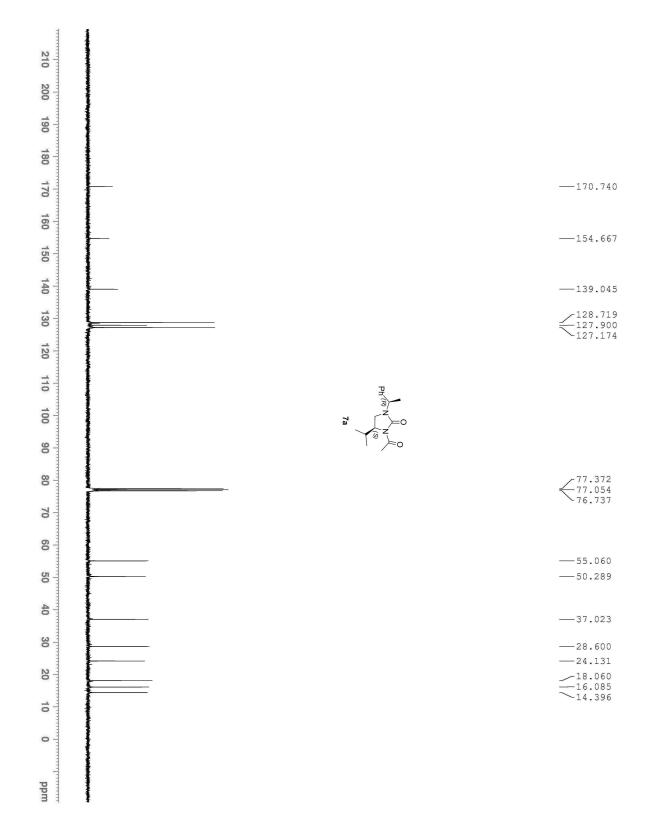

Email: vn74nr@yahoo.com, vnair@niper.ac.in

NMR Spectra (<sup>1</sup>H and <sup>13</sup>C)

Page 11 of 109

Page **39** of **109** 

Ph.

-138.76

- 128.79 - 128.03 - 127.16 - 126.63 - 124.44 - 123.34

\_\_\_\_\_28.78