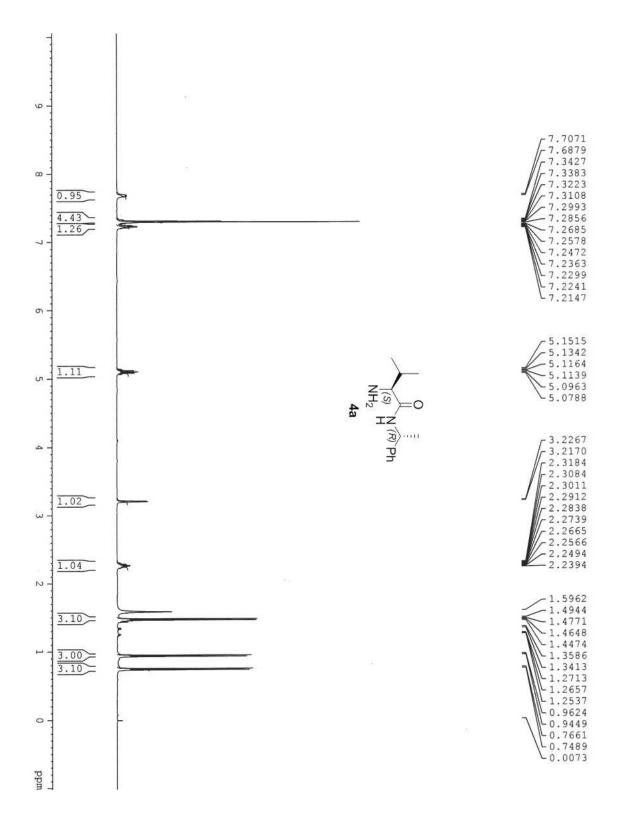

Email: vn74nr@yahoo.com, vnair@niper.ac.in

NMR Spectra (<sup>1</sup>H and <sup>13</sup>C)

Page 11 of 109

Page **39** of **109** 

Ph.

-138.76

- 128.79 - 128.03 - 127.16 - 126.63 - 124.44 - 123.34

\_\_\_\_\_28.78