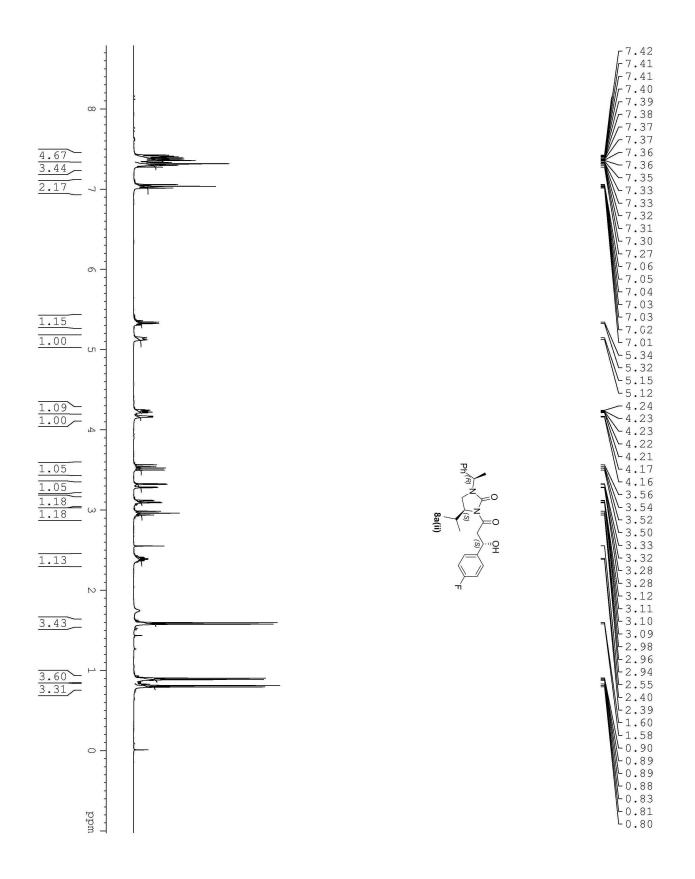

Email: vn74nr@yahoo.com, vnair@niper.ac.in

NMR Spectra (<sup>1</sup>H and <sup>13</sup>C)

Page 11 of 109

Page **39** of **109** 

Ph.

-138.76

- 128.79 - 128.03 - 127.16 - 126.63 - 124.44 - 123.34

\_\_\_\_\_28.78