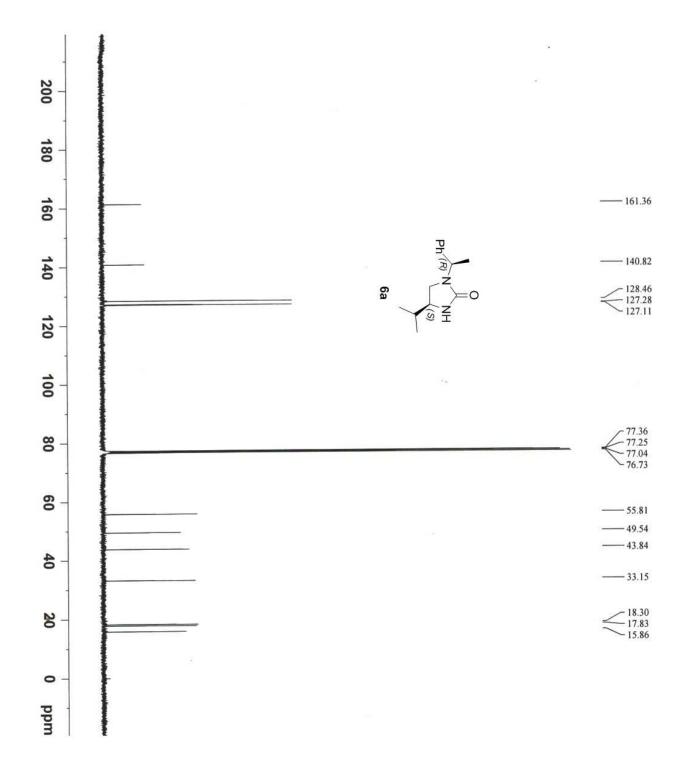

Email: vn74nr@yahoo.com, vnair@niper.ac.in

NMR Spectra (<sup>1</sup>H and <sup>13</sup>C)

Page 11 of 109

Page **39** of **109** 

Ph.

-138.76

- 128.79 - 128.03 - 127.16 - 126.63 - 124.44 - 123.34

\_\_\_\_\_28.78