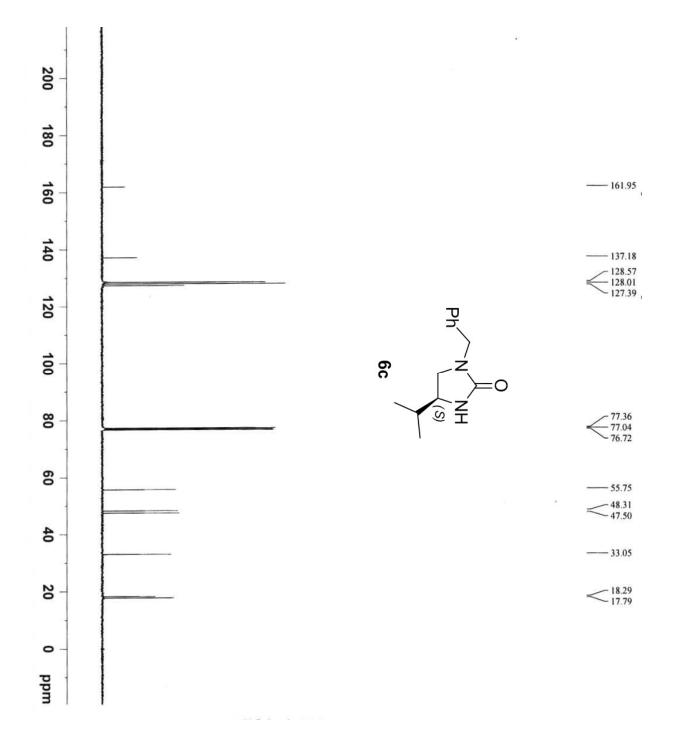

Email: vn74nr@yahoo.com, vnair@niper.ac.in

NMR Spectra (<sup>1</sup>H and <sup>13</sup>C)

Page 11 of 109

Page **39** of **109** 

Ph.

-138.76

- 128.79 - 128.03 - 127.16 - 126.63 - 124.44 - 123.34

\_\_\_\_\_28.78