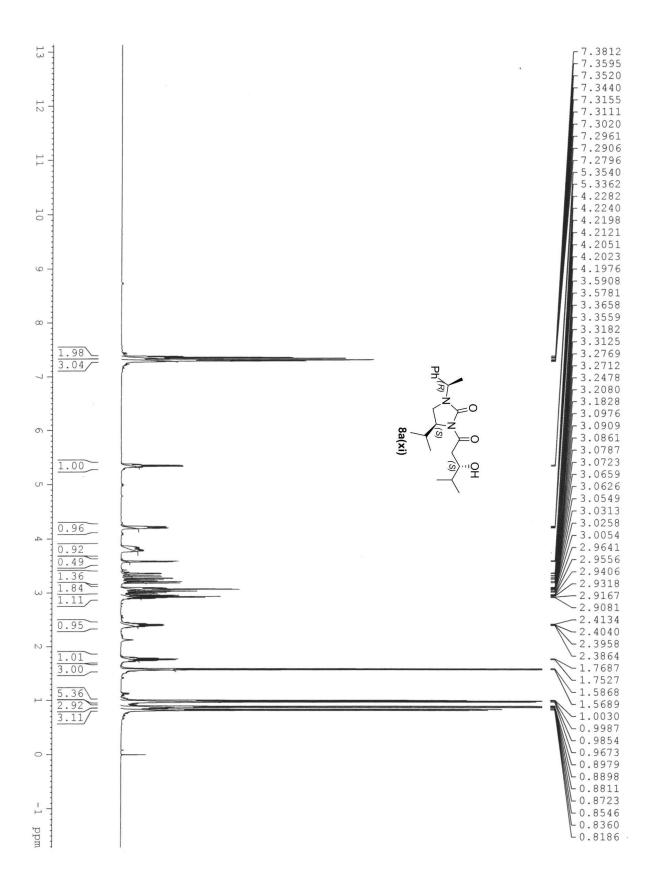

Email: vn74nr@yahoo.com, vnair@niper.ac.in

NMR Spectra (<sup>1</sup>H and <sup>13</sup>C)

Page 11 of 109

Page **39** of **109** 

Ph.

-138.76

- 128.79 - 128.03 - 127.16 - 126.63 - 124.44 - 123.34

\_\_\_\_\_28.78