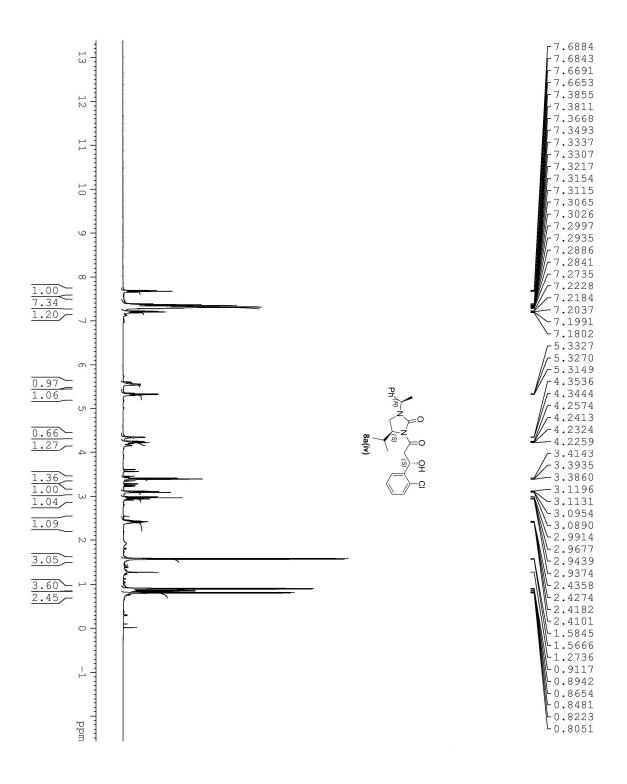

Email: vn74nr@yahoo.com, vnair@niper.ac.in

NMR Spectra (<sup>1</sup>H and <sup>13</sup>C)

Page 11 of 109

Page **39** of **109** 

Ph.

-138.76

- 128.79 - 128.03 - 127.16 - 126.63 - 124.44 - 123.34

\_\_\_\_\_28.78