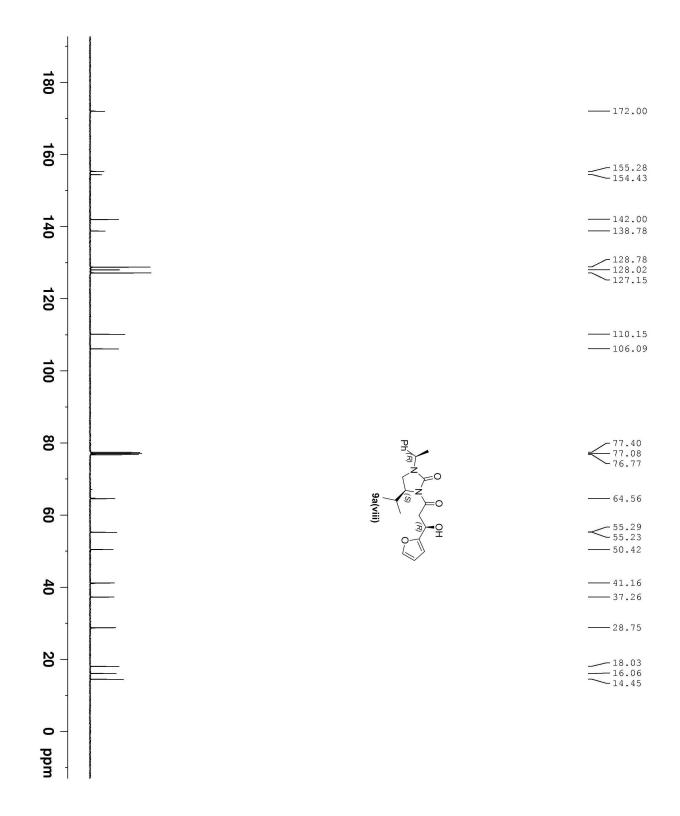

Email: vn74nr@yahoo.com, vnair@niper.ac.in

NMR Spectra (<sup>1</sup>H and <sup>13</sup>C)

Page 11 of 109

Page **39** of **109** 

Ph.

-138.76

- 128.79 - 128.03 - 127.16 - 126.63 - 124.44 - 123.34

\_\_\_\_\_28.78