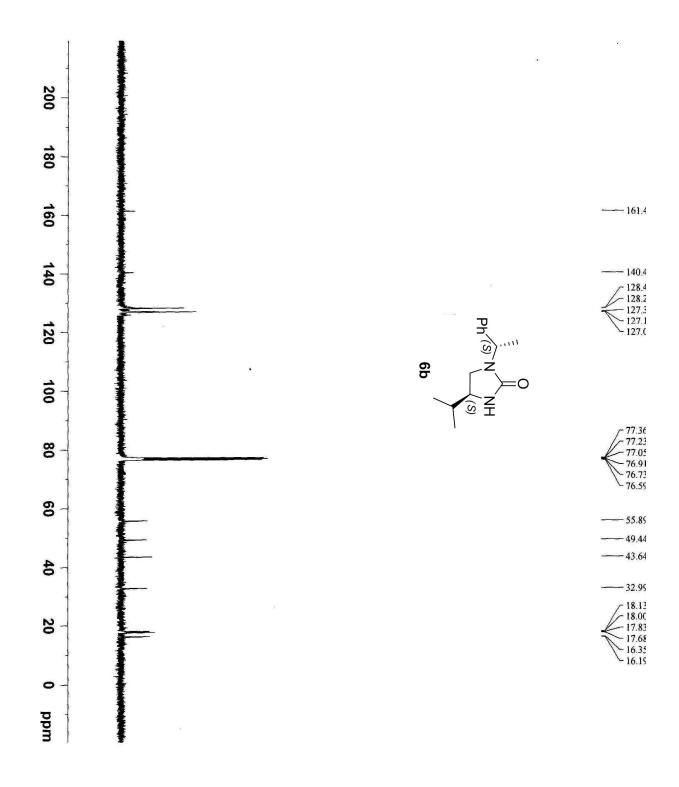

Email: vn74nr@yahoo.com, vnair@niper.ac.in

NMR Spectra (<sup>1</sup>H and <sup>13</sup>C)

Page 11 of 109

Page **39** of **109** 

Ph.

-138.76

- 128.79 - 128.03 - 127.16 - 126.63 - 124.44 - 123.34

\_\_\_\_\_28.78