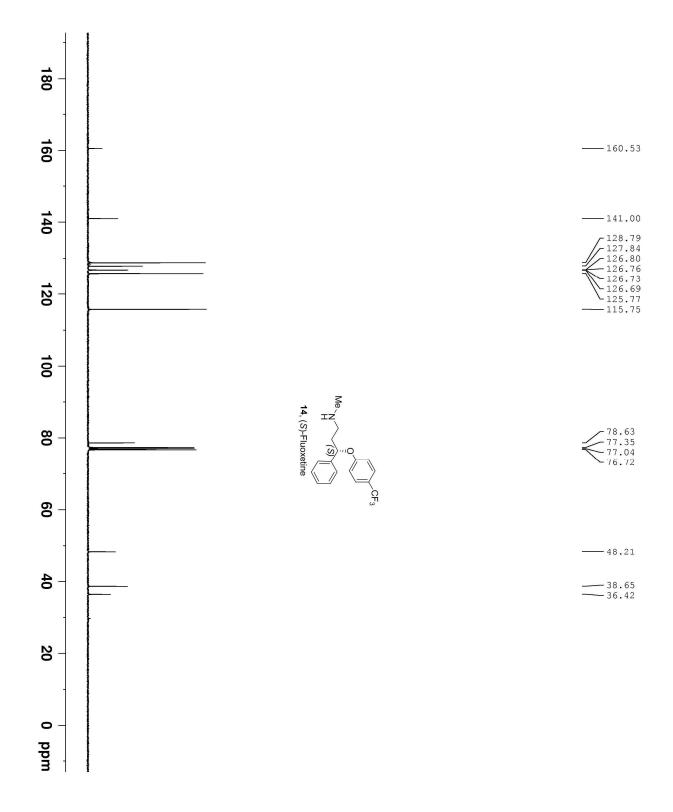

Information**

## Reversal of selectivity in acetate aldol reactions of *N*-acetyl-(*S*)-4-isopropyl-1-[(*R*)-1-phenylethyl]imidazolidin-2-one

Gopal L. Khatik, Varun Kumar, and Vipin A. Nair\*

Department of Medicinal Chemistry, National Institute of Pharmaceutical Education and Research (NIPER), Sector 67, Mohali, Punjab 160 062, India.

Email: vn74nr@yahoo.com, vnair@niper.ac.in

NMR Spectra (<sup>1</sup>H and <sup>13</sup>C)





















Page 11 of 109

























































Page **39** of **109** 













































Ph.











-138.76

- 128.79 - 128.03 - 127.16 - 126.63 - 124.44 - 123.34





\_\_\_\_\_28.78

18.04 16.07 14.48









Page 63 of 109



Page 64 of 109



Page 65 of 109



























































Page 94 of 109