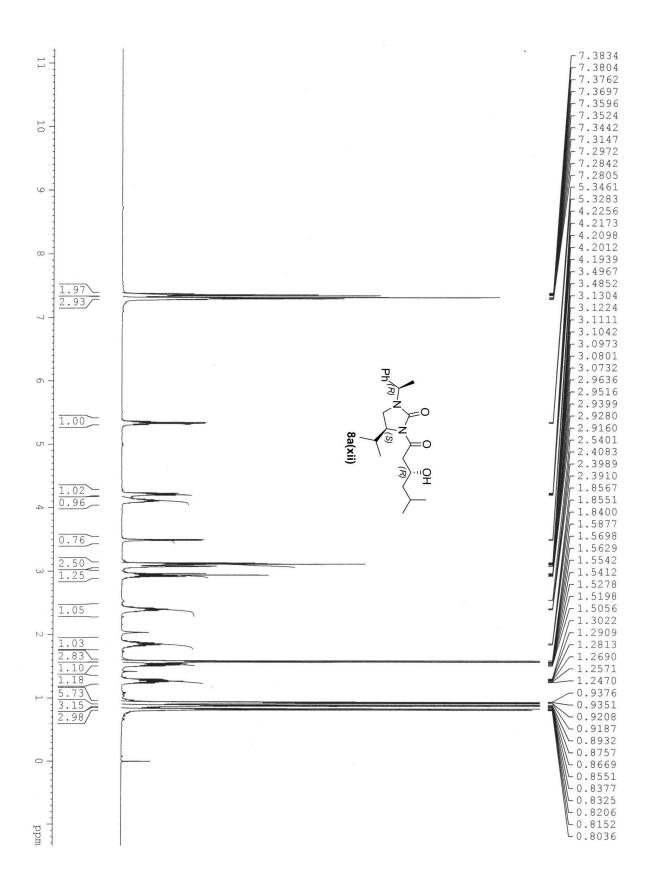

Email: vn74nr@yahoo.com, vnair@niper.ac.in

NMR Spectra (<sup>1</sup>H and <sup>13</sup>C)

Page 11 of 109

Page **39** of **109** 

Ph.

-138.76

- 128.79 - 128.03 - 127.16 - 126.63 - 124.44 - 123.34

\_\_\_\_\_28.78