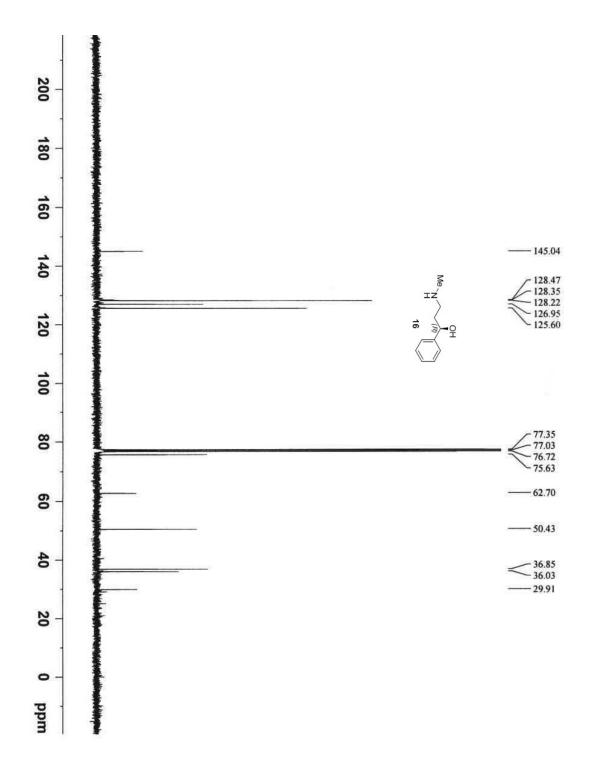

Email: vn74nr@yahoo.com, vnair@niper.ac.in

NMR Spectra (<sup>1</sup>H and <sup>13</sup>C)

Page 11 of 109

Page **39** of **109** 

Ph.

-138.76

- 128.79 - 128.03 - 127.16 - 126.63 - 124.44 - 123.34

\_\_\_\_\_28.78