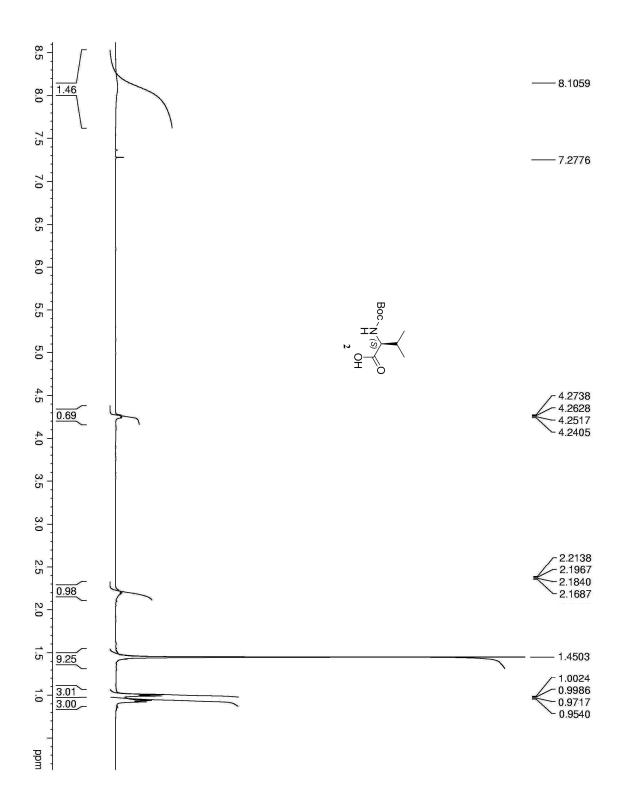

Email: vn74nr@yahoo.com, vnair@niper.ac.in

NMR Spectra (<sup>1</sup>H and <sup>13</sup>C)

Page 11 of 109

Page **39** of **109** 

Ph.

-138.76

- 128.79 - 128.03 - 127.16 - 126.63 - 124.44 - 123.34

\_\_\_\_\_28.78