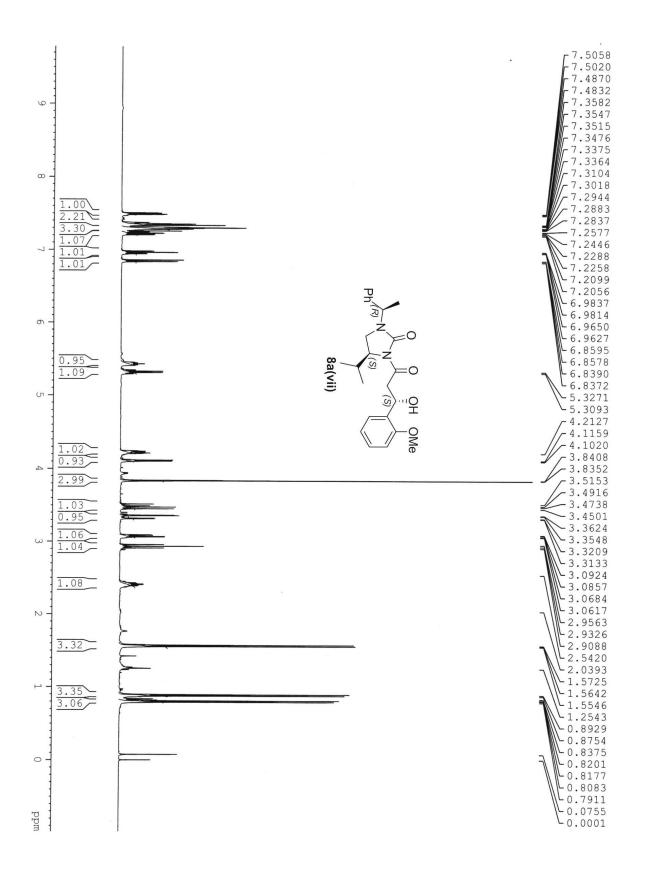

Email: vn74nr@yahoo.com, vnair@niper.ac.in

NMR Spectra (<sup>1</sup>H and <sup>13</sup>C)

Page 11 of 109

Page **39** of **109** 

Ph.

-138.76

- 128.79 - 128.03 - 127.16 - 126.63 - 124.44 - 123.34

\_\_\_\_\_28.78