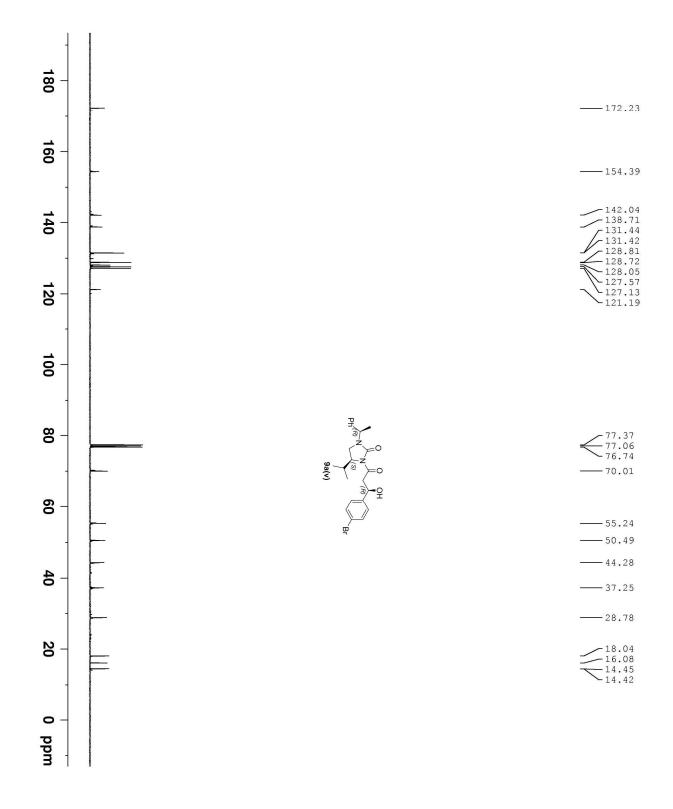

Email: vn74nr@yahoo.com, vnair@niper.ac.in

NMR Spectra (<sup>1</sup>H and <sup>13</sup>C)

Page 11 of 109

Page **39** of **109** 

Ph.

-138.76

- 128.79 - 128.03 - 127.16 - 126.63 - 124.44 - 123.34

\_\_\_\_\_28.78