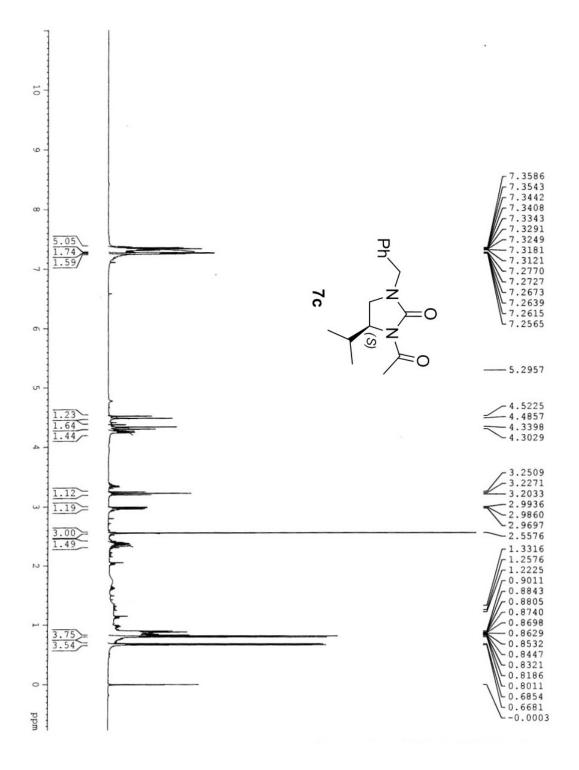

Email: vn74nr@yahoo.com, vnair@niper.ac.in

NMR Spectra (<sup>1</sup>H and <sup>13</sup>C)

Page 11 of 109

Page **39** of **109** 

Ph.

-138.76

- 128.79 - 128.03 - 127.16 - 126.63 - 124.44 - 123.34

\_\_\_\_\_28.78