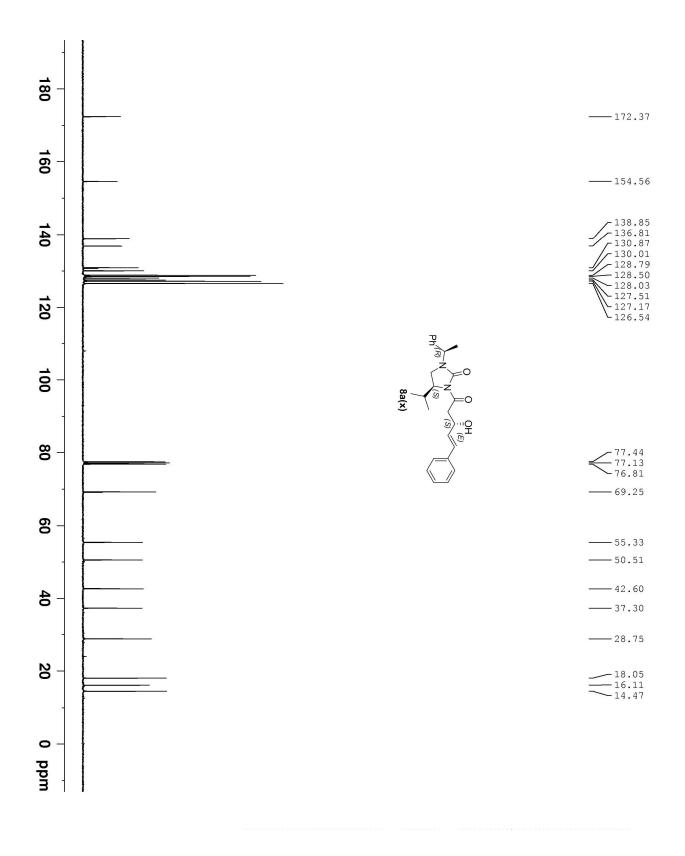

## Reversal of selectivity in acetate aldol reactions of *N*-acetyl-(*S*)-4-isopropyl-1-[(*R*)-1-phenylethyl]imidazolidin-2-one

Gopal L. Khatik, Varun Kumar, and Vipin A. Nair\*

Department of Medicinal Chemistry, National Institute of Pharmaceutical Education and Research (NIPER), Sector 67, Mohali, Punjab 160 062, India.

Email: vn74nr@yahoo.com, vnair@niper.ac.in

NMR Spectra (<sup>1</sup>H and <sup>13</sup>C)

Page 11 of 109

Page **39** of **109** 

Ph.

-138.76

- 128.79 - 128.03 - 127.16 - 126.63 - 124.44 - 123.34

\_\_\_\_\_28.78

18.04 16.07 14.48

Page 63 of 109

Page 64 of 109

Page 65 of 109

Page 94 of 109