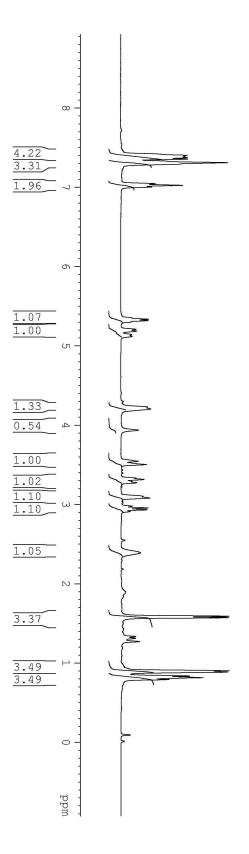

## **Supporting Information**

## Reversal of selectivity in acetate aldol reactions of *N*-acetyl-(*S*)-4-isopropyl-1-[(*R*)-1-phenylethyl]imidazolidin-2-one

Gopal L. Khatik, Varun Kumar, and Vipin A. Nair\*

Department of Medicinal Chemistry, National Institute of Pharmaceutical Education and Research (NIPER), Sector 67, Mohali, Punjab 160 062, India.

Email: vn74nr@yahoo.com, vnair@niper.ac.in

NMR Spectra (<sup>1</sup>H and <sup>13</sup>C)





















Page 11 of 109

























































Page **39** of **109** 













































Ph.











-138.76

- 128.79 - 128.03 - 127.16 - 126.63 - 124.44 - 123.34





\_\_\_\_\_28.78

18.04 16.07 14.48









Page 63 of 109



Page 64 of 109



Page 65 of 109



























































Page 94 of 109