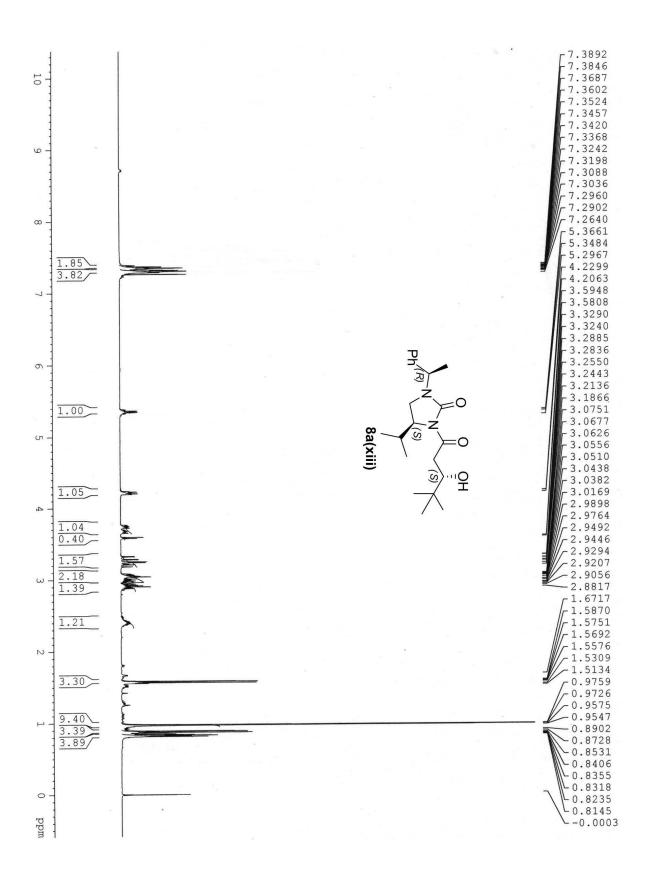

Email: vn74nr@yahoo.com, vnair@niper.ac.in

NMR Spectra (<sup>1</sup>H and <sup>13</sup>C)

Page 11 of 109

Page **39** of **109** 

Ph.

-138.76

- 128.79 - 128.03 - 127.16 - 126.63 - 124.44 - 123.34

\_\_\_\_\_28.78