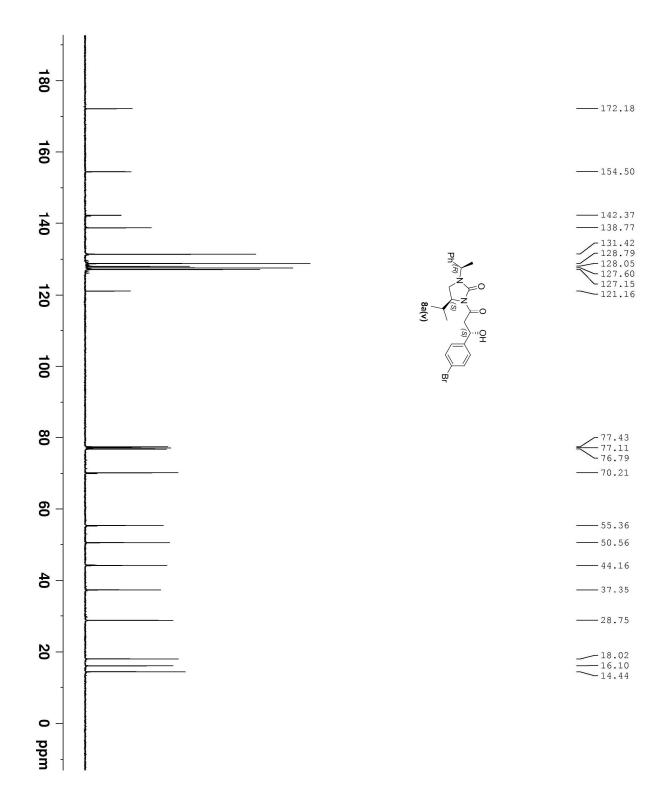

Email: vn74nr@yahoo.com, vnair@niper.ac.in

NMR Spectra (<sup>1</sup>H and <sup>13</sup>C)

Page 11 of 109

Page **39** of **109** 

Ph.

-138.76

- 128.79 - 128.03 - 127.16 - 126.63 - 124.44 - 123.34

\_\_\_\_\_28.78