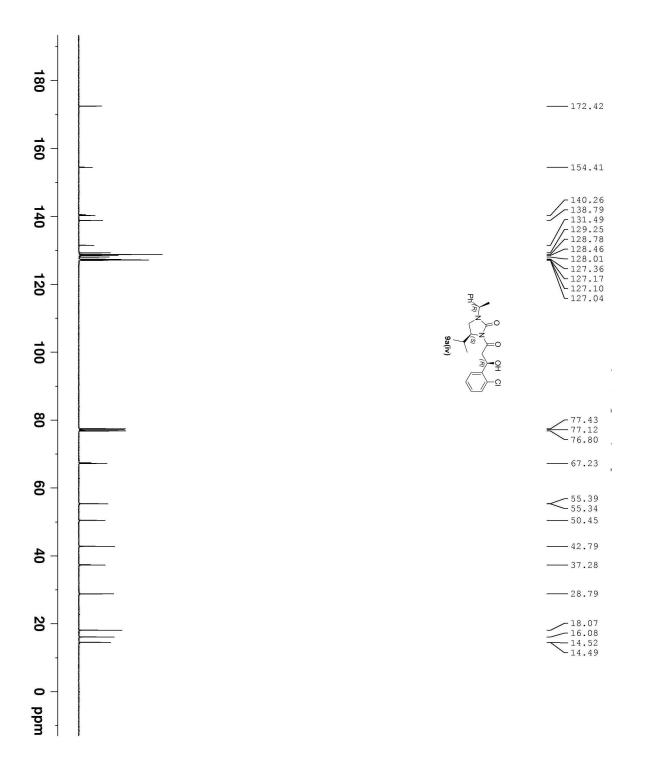

Email: vn74nr@yahoo.com, vnair@niper.ac.in

NMR Spectra (<sup>1</sup>H and <sup>13</sup>C)

Page 11 of 109

Page **39** of **109** 

Ph.

-138.76

- 128.79 - 128.03 - 127.16 - 126.63 - 124.44 - 123.34

\_\_\_\_\_28.78