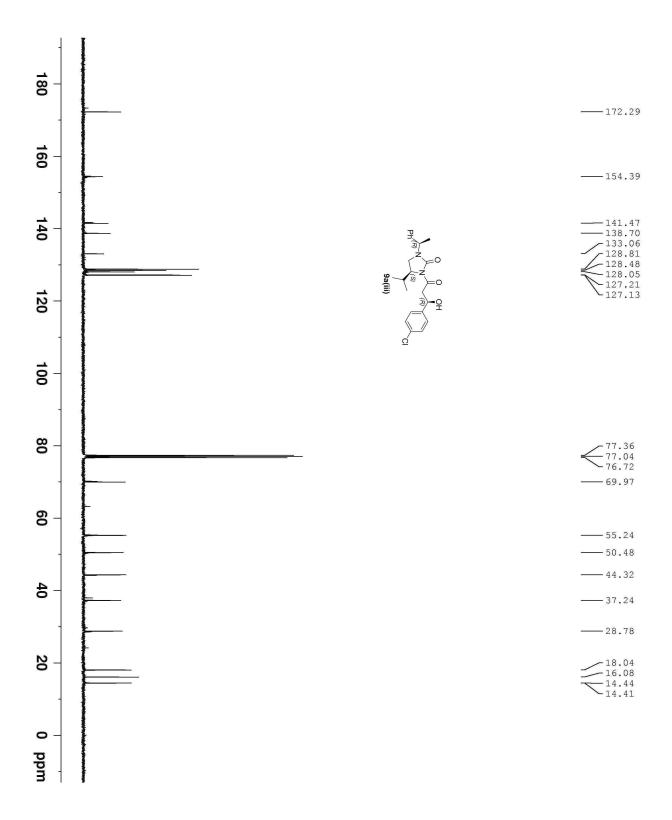

Email: vn74nr@yahoo.com, vnair@niper.ac.in

NMR Spectra (<sup>1</sup>H and <sup>13</sup>C)

Page 11 of 109

Page **39** of **109** 

Ph.

-138.76

- 128.79 - 128.03 - 127.16 - 126.63 - 124.44 - 123.34

\_\_\_\_\_28.78