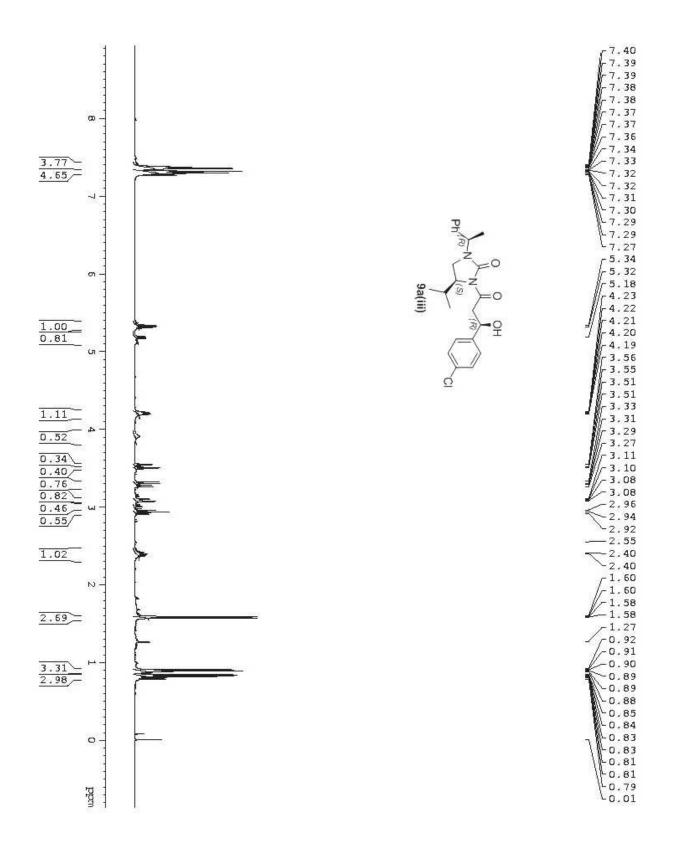

Email: vn74nr@yahoo.com, vnair@niper.ac.in

NMR Spectra (<sup>1</sup>H and <sup>13</sup>C)

Page 11 of 109

Page **39** of **109** 

Ph.

-138.76

- 128.79 - 128.03 - 127.16 - 126.63 - 124.44 - 123.34

\_\_\_\_\_28.78