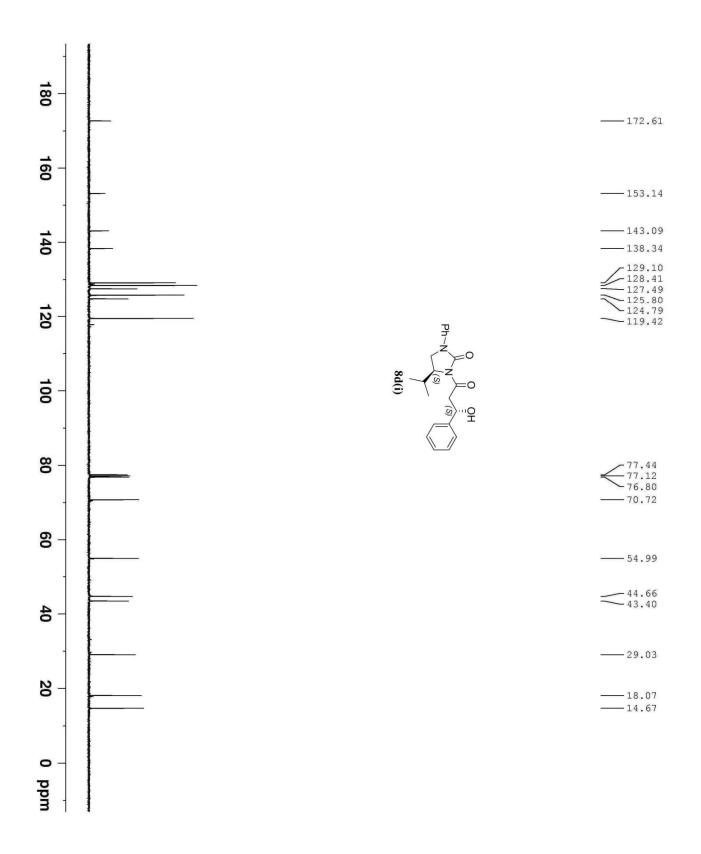

Email: vn74nr@yahoo.com, vnair@niper.ac.in

NMR Spectra (<sup>1</sup>H and <sup>13</sup>C)

Page 11 of 109

Page **39** of **109** 

Ph.

-138.76

- 128.79 - 128.03 - 127.16 - 126.63 - 124.44 - 123.34

\_\_\_\_\_28.78