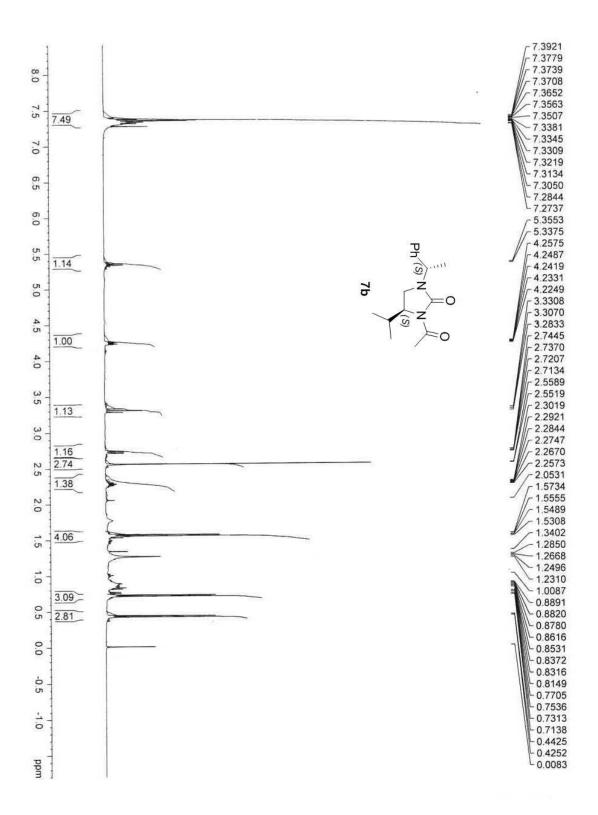

Email: vn74nr@yahoo.com, vnair@niper.ac.in

NMR Spectra (<sup>1</sup>H and <sup>13</sup>C)

Page 11 of 109

Page **39** of **109** 

Ph.

-138.76

- 128.79 - 128.03 - 127.16 - 126.63 - 124.44 - 123.34

\_\_\_\_\_28.78