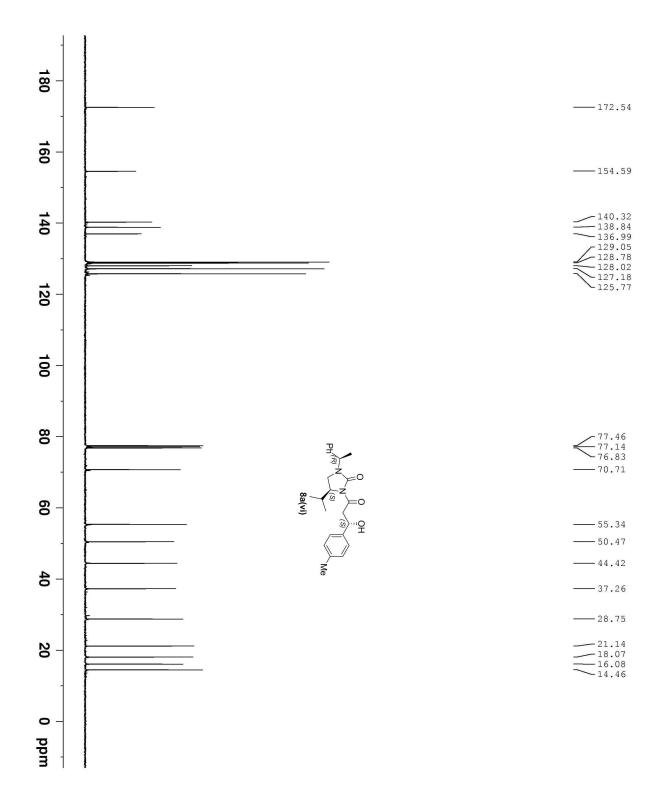

Email: vn74nr@yahoo.com, vnair@niper.ac.in

NMR Spectra (<sup>1</sup>H and <sup>13</sup>C)

Page 11 of 109

Page **39** of **109** 

Ph.

-138.76

- 128.79 - 128.03 - 127.16 - 126.63 - 124.44 - 123.34

\_\_\_\_\_28.78