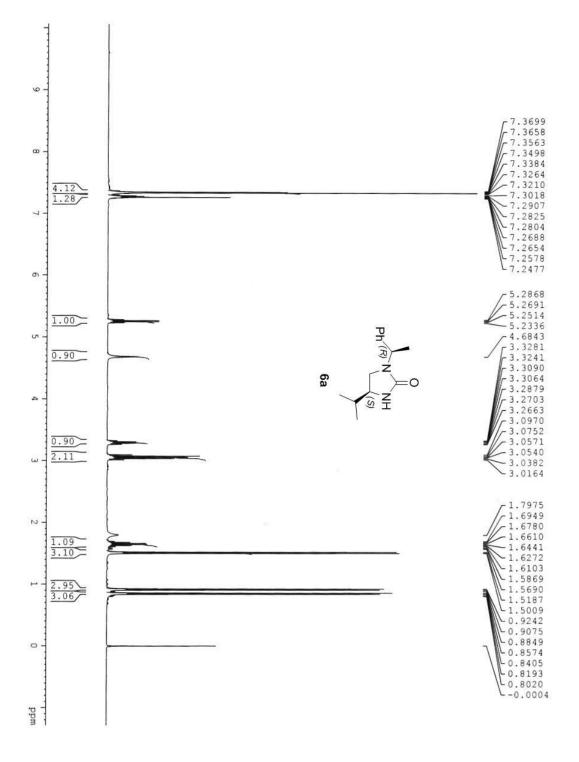

Email: vn74nr@yahoo.com, vnair@niper.ac.in

NMR Spectra (<sup>1</sup>H and <sup>13</sup>C)

Page 11 of 109

Page **39** of **109** 

Ph.

-138.76

- 128.79 - 128.03 - 127.16 - 126.63 - 124.44 - 123.34

\_\_\_\_\_28.78