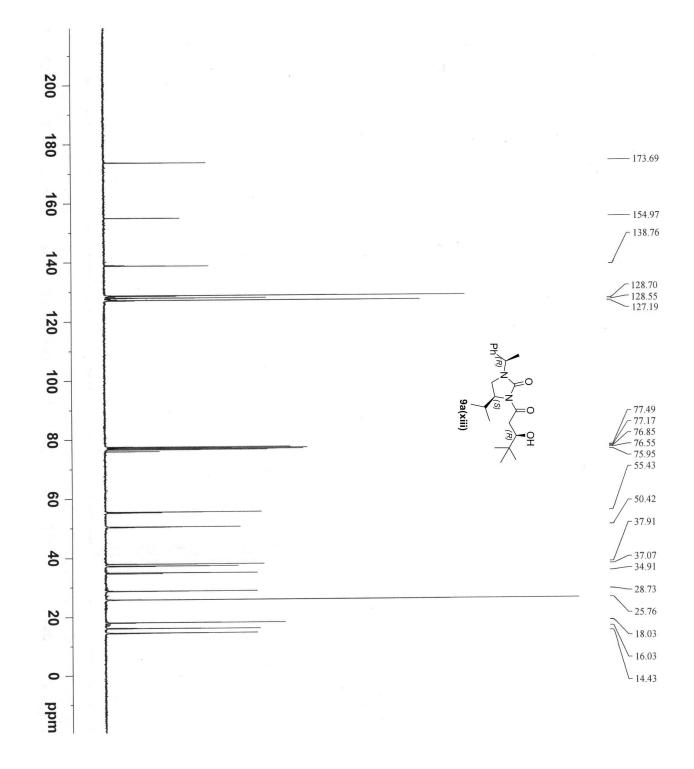

Email: vn74nr@yahoo.com, vnair@niper.ac.in

NMR Spectra (<sup>1</sup>H and <sup>13</sup>C)

Page 11 of 109

Page **39** of **109** 

Ph.

-138.76

- 128.79 - 128.03 - 127.16 - 126.63 - 124.44 - 123.34

\_\_\_\_\_28.78