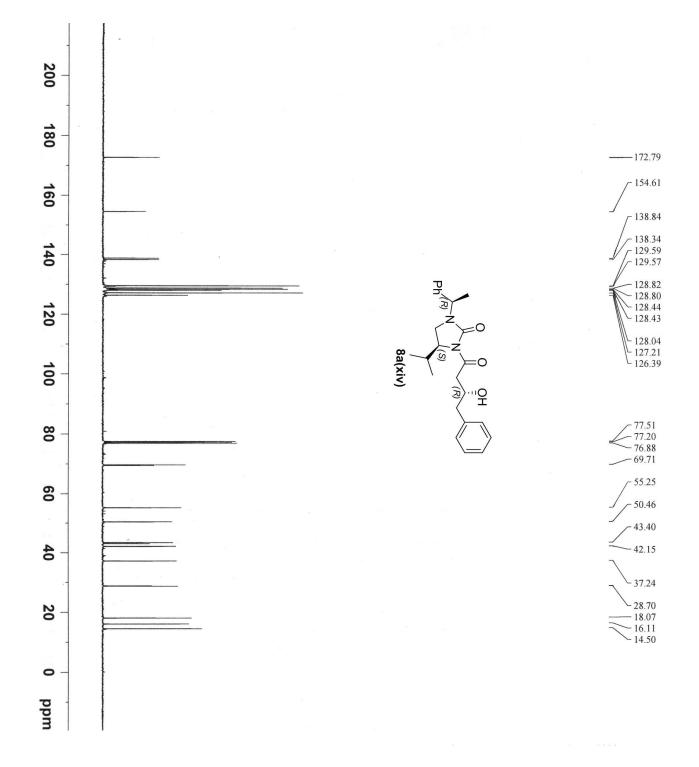

Email: vn74nr@yahoo.com, vnair@niper.ac.in

NMR Spectra (<sup>1</sup>H and <sup>13</sup>C)

Page 11 of 109

Page **39** of **109** 

Ph.

-138.76

- 128.79 - 128.03 - 127.16 - 126.63 - 124.44 - 123.34

\_\_\_\_\_28.78