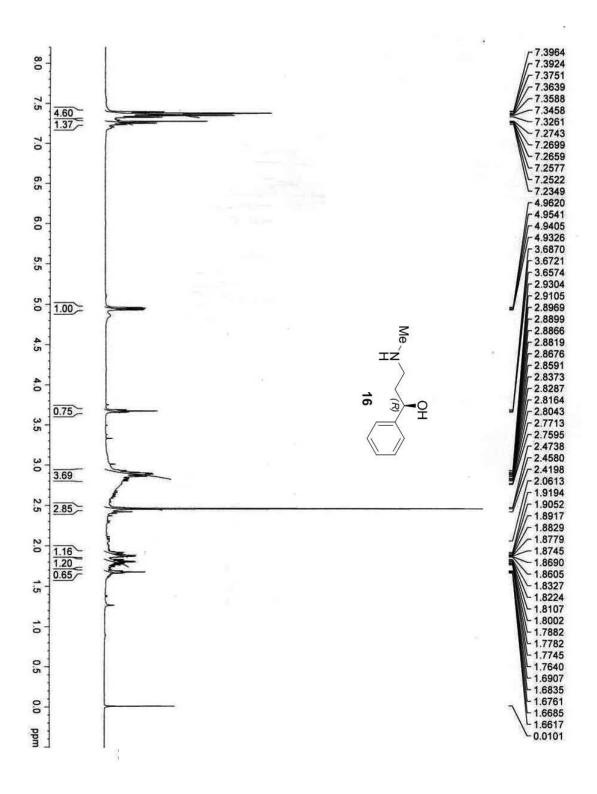

Email: vn74nr@yahoo.com, vnair@niper.ac.in

NMR Spectra (<sup>1</sup>H and <sup>13</sup>C)

Page 11 of 109

Page **39** of **109** 

Ph.

-138.76

- 128.79 - 128.03 - 127.16 - 126.63 - 124.44 - 123.34

\_\_\_\_\_28.78