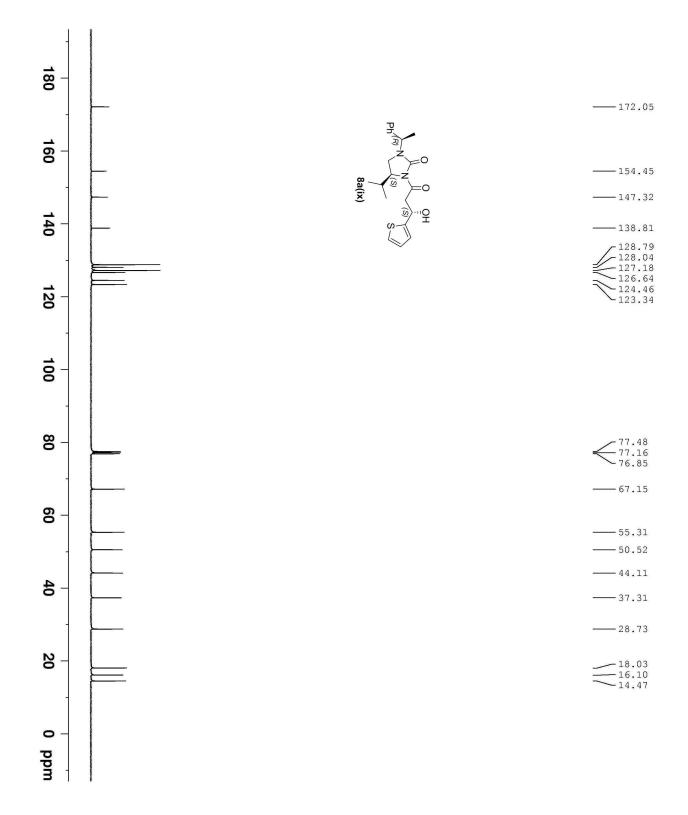

## Reversal of selectivity in acetate aldol reactions of *N*-acetyl-(*S*)-4-isopropyl-1-[(*R*)-1-phenylethyl]imidazolidin-2-one

Gopal L. Khatik, Varun Kumar, and Vipin A. Nair\*

Department of Medicinal Chemistry, National Institute of Pharmaceutical Education and Research (NIPER), Sector 67, Mohali, Punjab 160 062, India.

Email: vn74nr@yahoo.com, vnair@niper.ac.in

NMR Spectra (<sup>1</sup>H and <sup>13</sup>C)

Page 11 of 109

Page **39** of **109** 

Ph.

-138.76

- 128.79 - 128.03 - 127.16 - 126.63 - 124.44 - 123.34

\_\_\_\_\_28.78

18.04 16.07 14.48

Page 63 of 109

Page 64 of 109

Page 65 of 109

Page 94 of 109