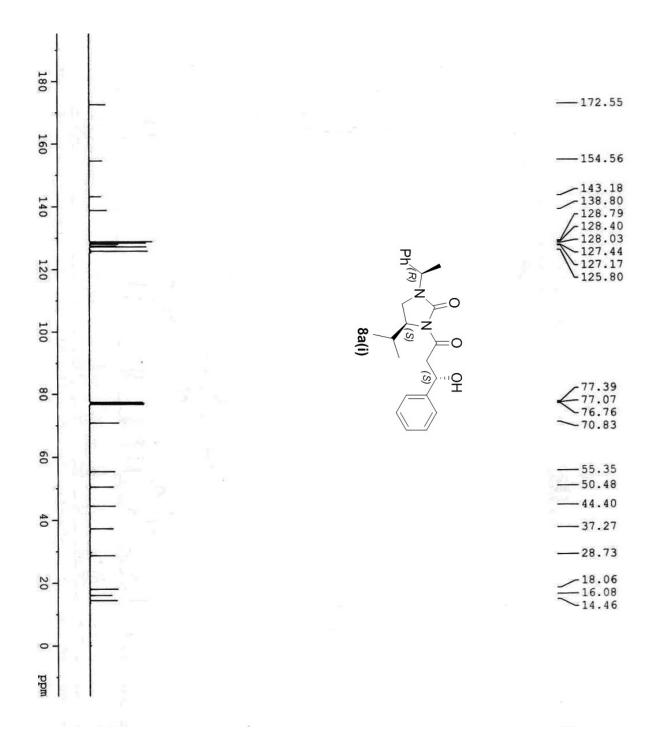

Email: vn74nr@yahoo.com, vnair@niper.ac.in

NMR Spectra (<sup>1</sup>H and <sup>13</sup>C)

Page 11 of 109

Page **39** of **109** 

Ph.

-138.76

- 128.79 - 128.03 - 127.16 - 126.63 - 124.44 - 123.34

\_\_\_\_\_28.78

18.04 16.07 14.48

Page 63 of 109

Page 64 of 109

Page 65 of 109

Page 94 of 109