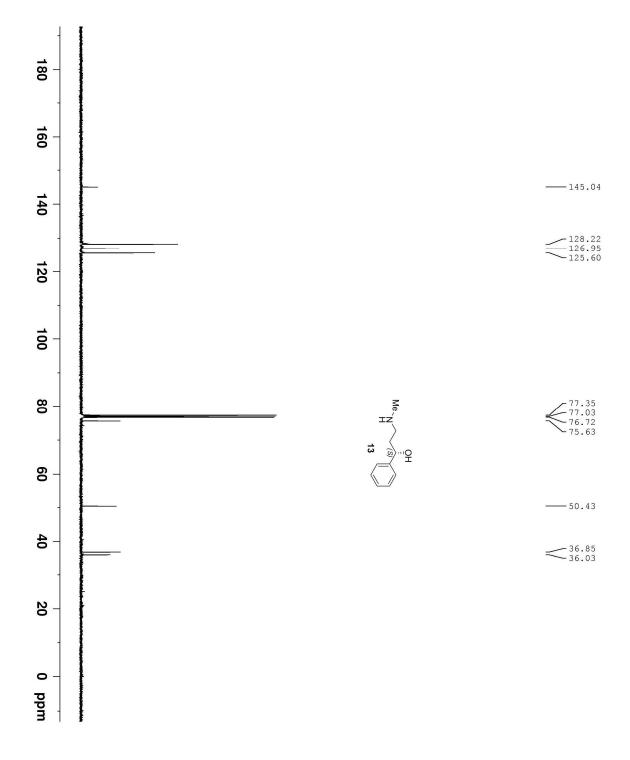

ing Information**

## Reversal of selectivity in acetate aldol reactions of *N*-acetyl-(*S*)-4-isopropyl-1-[(*R*)-1-phenylethyl]imidazolidin-2-one

Gopal L. Khatik, Varun Kumar, and Vipin A. Nair\*

Department of Medicinal Chemistry, National Institute of Pharmaceutical Education and Research (NIPER), Sector 67, Mohali, Punjab 160 062, India.

Email: vn74nr@yahoo.com, vnair@niper.ac.in

NMR Spectra (<sup>1</sup>H and <sup>13</sup>C)





















Page 11 of 109

























































Page **39** of **109** 













































Ph.











-138.76

- 128.79 - 128.03 - 127.16 - 126.63 - 124.44 - 123.34





\_\_\_\_\_28.78

18.04 16.07 14.48









Page 63 of 109



Page 64 of 109



Page 65 of 109



























































Page 94 of 109