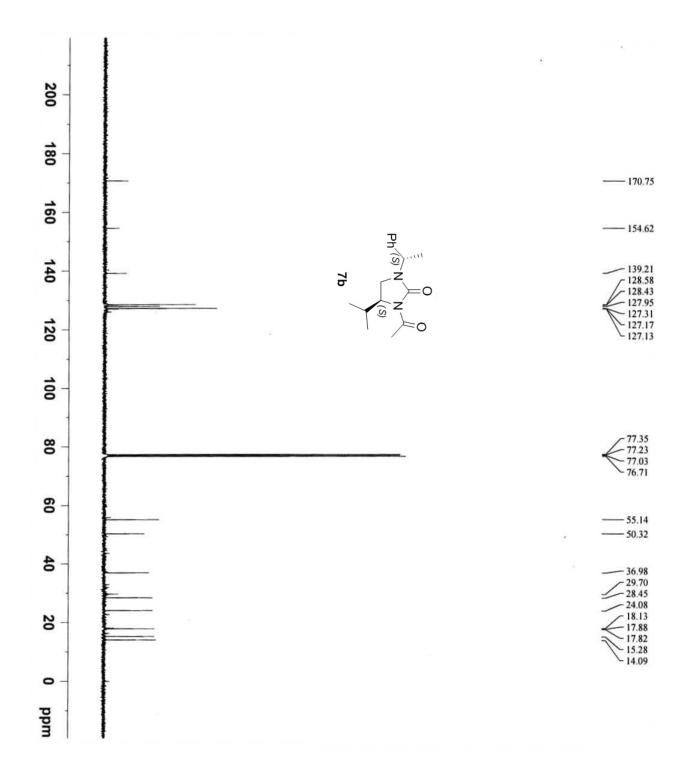

Email: vn74nr@yahoo.com, vnair@niper.ac.in

NMR Spectra (<sup>1</sup>H and <sup>13</sup>C)

Page 11 of 109

Page **39** of **109** 

Ph.

-138.76

- 128.79 - 128.03 - 127.16 - 126.63 - 124.44 - 123.34

\_\_\_\_\_28.78