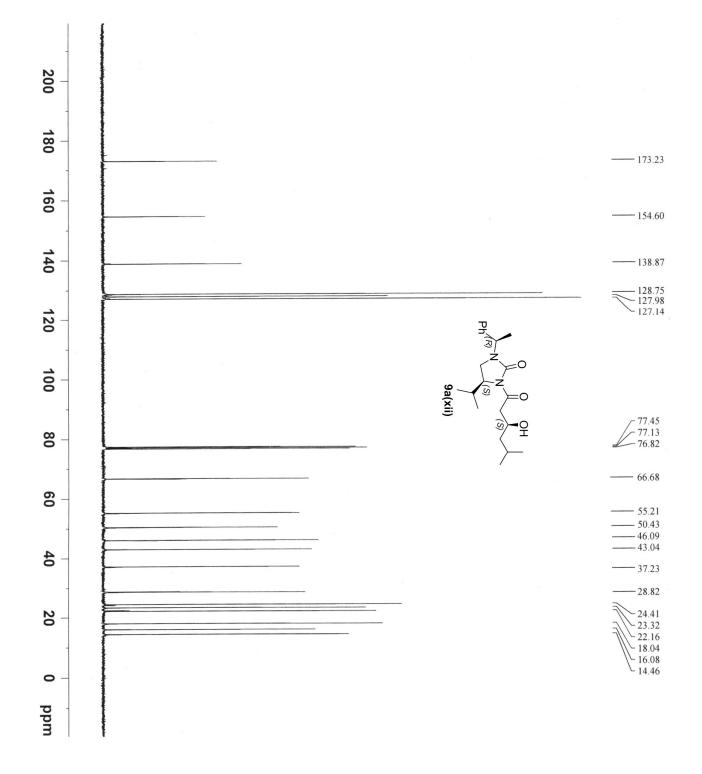

Email: vn74nr@yahoo.com, vnair@niper.ac.in

NMR Spectra (<sup>1</sup>H and <sup>13</sup>C)

Page 11 of 109

Page **39** of **109** 

Ph.

-138.76

- 128.79 - 128.03 - 127.16 - 126.63 - 124.44 - 123.34

\_\_\_\_\_28.78