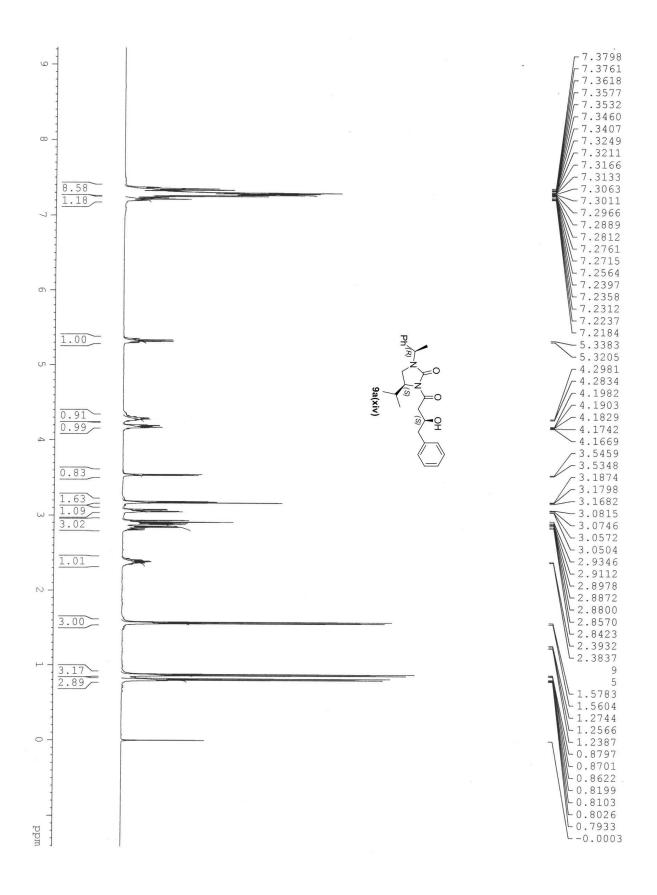

Email: vn74nr@yahoo.com, vnair@niper.ac.in

NMR Spectra (<sup>1</sup>H and <sup>13</sup>C)

Page 11 of 109

Page **39** of **109** 

Ph.

-138.76

- 128.79 - 128.03 - 127.16 - 126.63 - 124.44 - 123.34

\_\_\_\_\_28.78