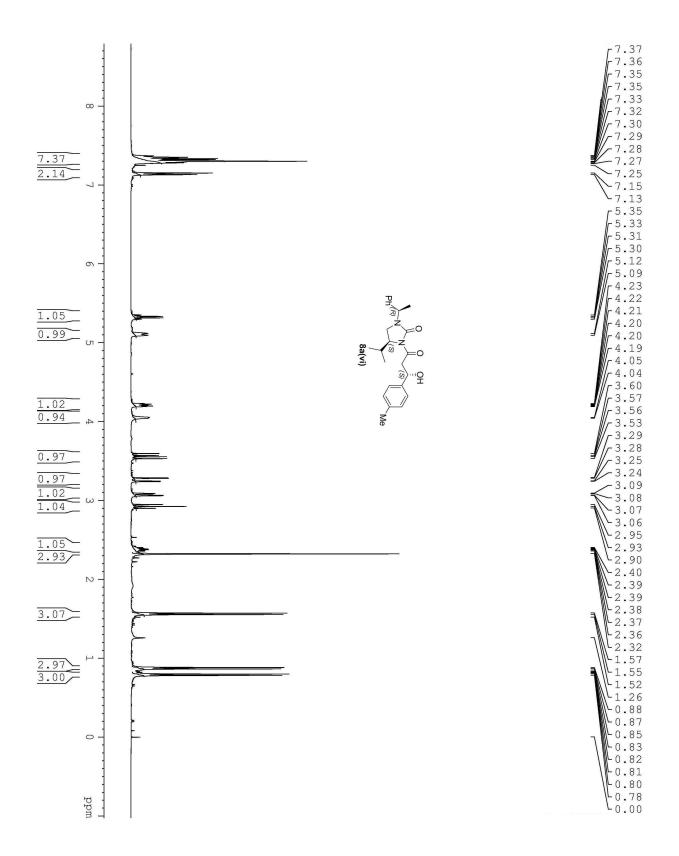

Email: vn74nr@yahoo.com, vnair@niper.ac.in

NMR Spectra (<sup>1</sup>H and <sup>13</sup>C)

Page 11 of 109

Page **39** of **109** 

Ph.

-138.76

- 128.79 - 128.03 - 127.16 - 126.63 - 124.44 - 123.34

\_\_\_\_\_28.78