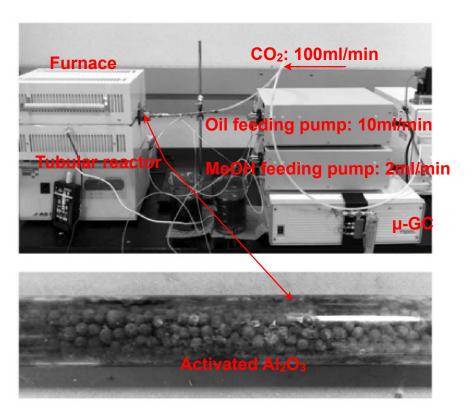

## Supportive Information

Biodiesel production from sewage sludge: New paradigm for mining energy from municipal hazardous material

## **Author:**

Eilhann E. Kwon<sup>1</sup>, Sungpyo Kim<sup>2</sup>, Young Jae Jeon<sup>1</sup>, and Haakrho Yi<sup>1</sup>\*

## Affiliation:

<sup>1</sup>Bio-Energy Research Team, Research Institute of Industrial Science and Technology (RIST), Kwang-Yang-City, South Korea

<sup>2</sup>Department of Environment Systems Engineering, Korea University, Chung-Nam, South Korea



Figure SI-1. Overall illustration of experimental setup and inside of reactor