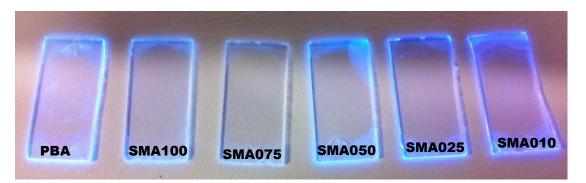

<sup>‡</sup>Polymer Science Unit, Indian Association for the Cultivation of Science, 2A&2B Raja S. C. Mullick Road, Kolkata 700 032, India.

Photograph of the thin films of different supramolecular assemblies on glass substrate under UV light ( $\lambda$ =365).