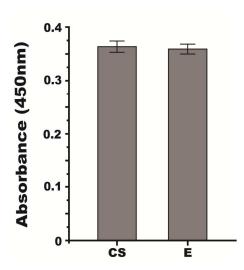

## A novel protein binder for affinity purification of human immunoglobulin antibodies

Woosung Heu, Jung-Min Choi, Joong-Jae Lee, Sukyo Jeong, and Hak-Sung  ${\rm Kim}^*$ 

Figure S1. ELISA of purified antibodies from a CHO cell-cultivated medium using a repebody resin. CS, cell culture supernatant; E, eluted fraction. Experiments were carried out in quadruple.