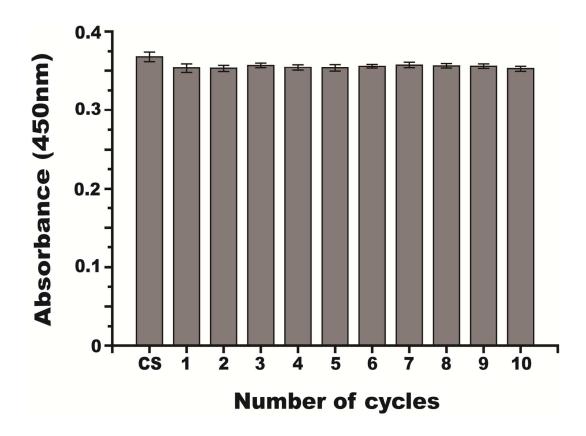

**Figure S2. ELISA of purified antibodies by a repebody resin after repeated use.** The numbers indicate the number of repetitions. CS, cell culture supernatant. Experiments were carried out in quadruple.