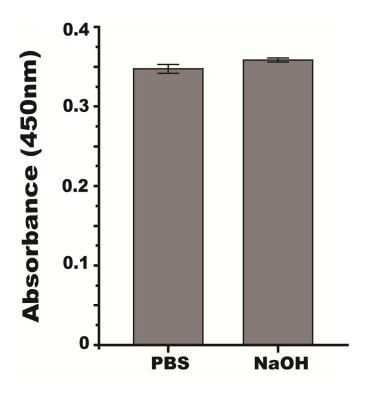

Figure S3. ELISA of purified antibodies using a repebody resin after treated with 0.5 M NaOH for 15 days. Experiments were carried out in quadruple.