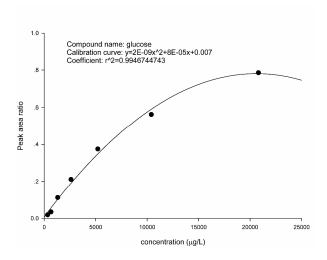

**Figure S2.** Calibration curves of glucose (quadratic fits)

**Figure S1.** Daughter scan of m/z 383, glucose, electrospray in positive ion mode (collision energy 20 V) with daughter ion at m/z 203.

Figure S2. Calibration curves of glucose (quadratic fits)