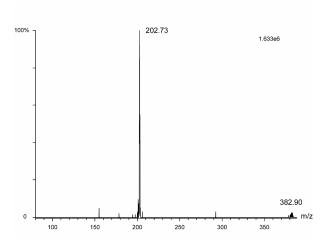

## **UHPLC-MS/MS**

Yan Yan, Mao-Mao Zeng, Zong-Ping Zheng, Zhi-Yong He, Guan-Jun Tao, Shuang Zhang, Ya-Hui Gao, Jie Chen\*

**Figure S1.** Daughter scan of m/z 383, glucose, electrospray in positive ion mode (collision energy 20 V) with daughter ion at m/z 203.