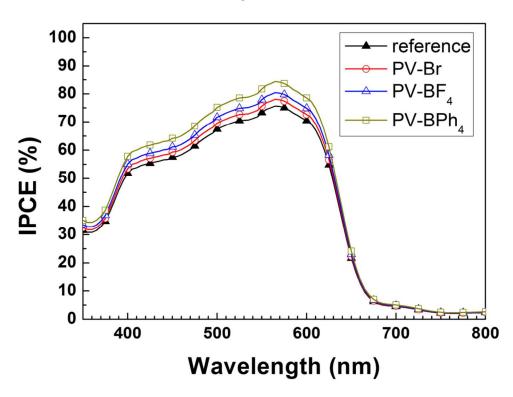

## **Corresponding Author**

\* jkim@pknu.ac.kr

Figure S1. IPCE spectra of the device without PV (filled triangle), with PV-Br (open circle), with PV-BF<sub>4</sub> (open triangle), and with PV-BPh<sub>4</sub> (open square).