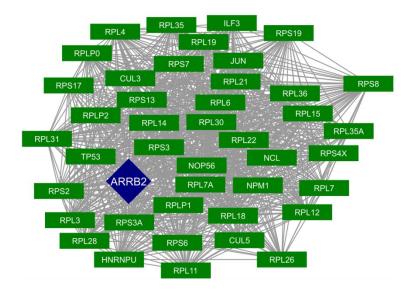

#### PDF Manual for the application hGPCRnet

**Figures S 1-16:** The clusters as they resulted from cluster analysis of hGPCRnet using the MCODE clustering algorithm. The Gene name from UniProtKB is used as label for the nodes.