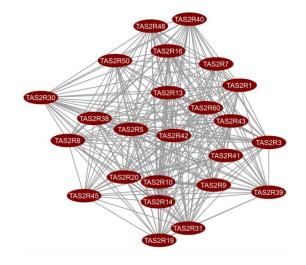

#### PDF Manual for the application hGPCRnet

**Figures S 1-16:** The clusters as they resulted from cluster analysis of hGPCRnet using the MCODE clustering algorithm. The Gene name from UniProtKB is used as label for the nodes.