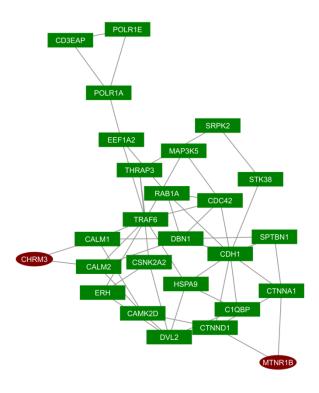

#### PDF Manual for the application hGPCRnet

**Figures S 1-16:** The clusters as they resulted from cluster analysis of hGPCRnet using the MCODE clustering algorithm. The Gene name from UniProtKB is used as label for the nodes.