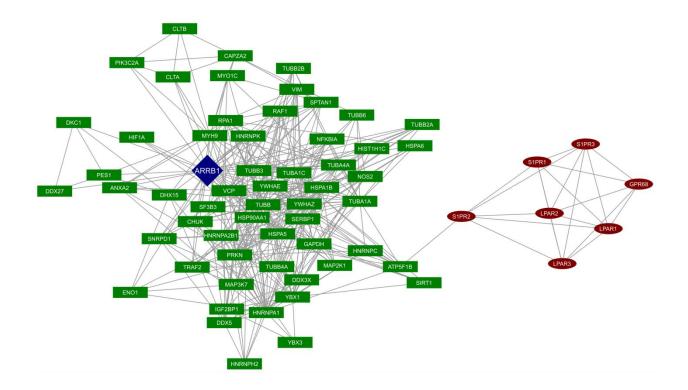

#### PDF Manual for the application hGPCRnet

**Figures S 1-16:** The clusters as they resulted from cluster analysis of hGPCRnet using the MCODE clustering algorithm. The Gene name from UniProtKB is used as label for the nodes.