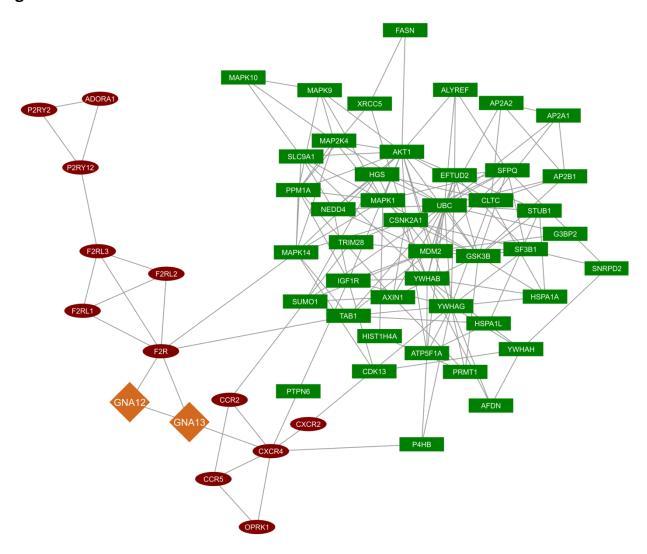

#### PDF Manual for the application hGPCRnet

**Figures S 1-16:** The clusters as they resulted from cluster analysis of hGPCRnet using the MCODE clustering algorithm. The Gene name from UniProtKB is used as label for the nodes.