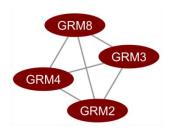

#### PDF Manual for the application hGPCRnet

**Figures S 1-16:** The clusters as they resulted from cluster analysis of hGPCRnet using the MCODE clustering algorithm. The Gene name from UniProtKB is used as label for the nodes.