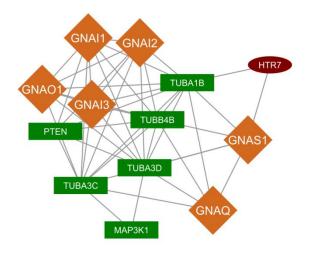

#### PDF Manual for the application hGPCRnet

**Figures S 1-16:** The clusters as they resulted from cluster analysis of hGPCRnet using the MCODE clustering algorithm. The Gene name from UniProtKB is used as label for the nodes.