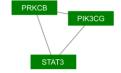

#### PDF Manual for the application hGPCRnet

**Figures S 1-16:** The clusters as they resulted from cluster analysis of hGPCRnet using the MCODE clustering algorithm. The Gene name from UniProtKB is used as label for the nodes.