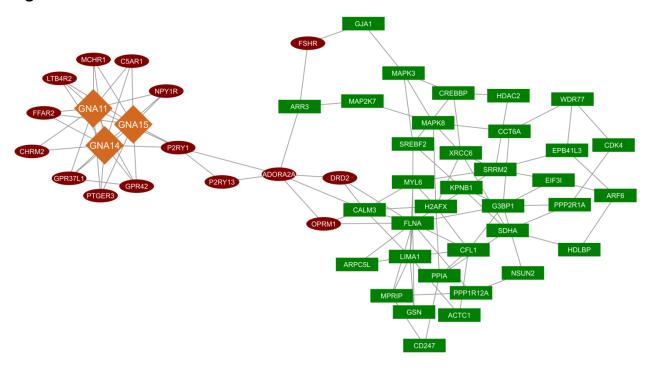

#### PDF Manual for the application hGPCRnet

**Figures S 1-16:** The clusters as they resulted from cluster analysis of hGPCRnet using the MCODE clustering algorithm. The Gene name from UniProtKB is used as label for the nodes.