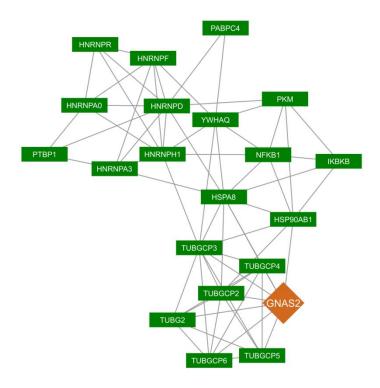

#### PDF Manual for the application hGPCRnet

**Figures S 1-16:** The clusters as they resulted from cluster analysis of hGPCRnet using the MCODE clustering algorithm. The Gene name from UniProtKB is used as label for the nodes.