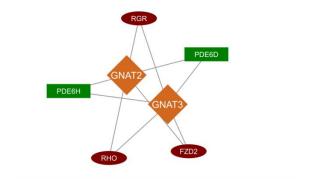

#### PDF Manual for the application hGPCRnet

**Figures S 1-16:** The clusters as they resulted from cluster analysis of hGPCRnet using the MCODE clustering algorithm. The Gene name from UniProtKB is used as label for the nodes.