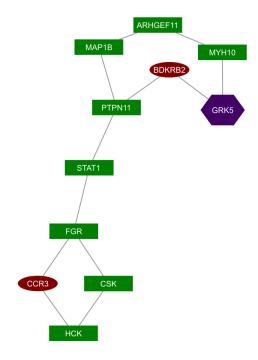

#### PDF Manual for the application hGPCRnet

**Figures S 1-16:** The clusters as they resulted from cluster analysis of hGPCRnet using the MCODE clustering algorithm. The Gene name from UniProtKB is used as label for the nodes.

### **Supporting figures**

Figure S 1

Figure S 2

Figure S 3

Figure S 4

Figure S 5

Figure S 6

Figure S 7

Figure S 8

Figure S 9

Figure S 10

Figure S 11

Figure S 12

Figure S 13

Figure S 14

Figure S 15

Figure S 16