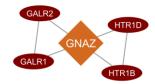

#### PDF Manual for the application hGPCRnet

**Figures S 1-16:** The clusters as they resulted from cluster analysis of hGPCRnet using the MCODE clustering algorithm. The Gene name from UniProtKB is used as label for the nodes.