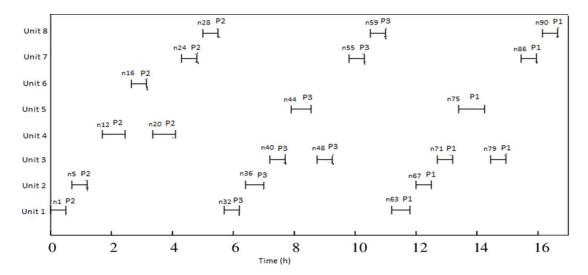

## **Supporting Information:**

The Gantt charts of example 1 for linear and circular layouts are given in Figures S1 to S4.

Figure S1. Gantt chart for single vessel case in linear layout (example 1)

Figure S2. Gantt chart for single vessel case in circular layout (example 1)