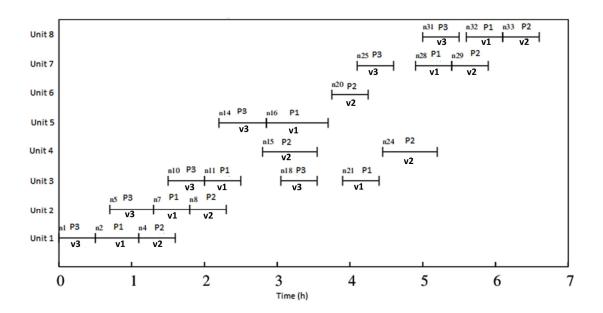

Figure S3. Gantt chart for three vessel case in linear layout (example 1)

Figure S4. Gantt chart for three vessel case in circular layout (example 1)