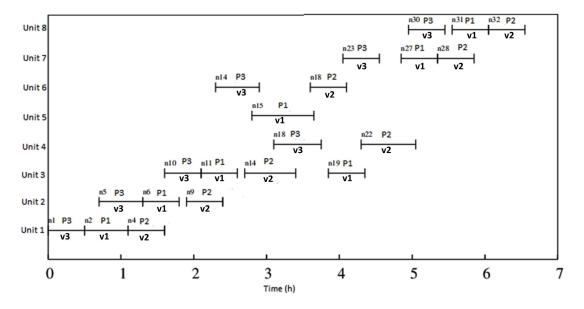

Figure S3. Gantt chart for three vessel case in linear layout (example 1)

Figure S4. Gantt chart for three vessel case in circular layout (example 1)