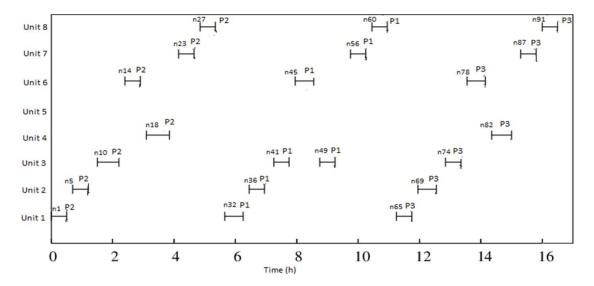

## **Supporting Information:**

The Gantt charts of example 1 for linear and circular layouts are given in Figures S1 to S4.

Figure S1. Gantt chart for single vessel case in linear layout (example 1)

Figure S2. Gantt chart for single vessel case in circular layout (example 1)