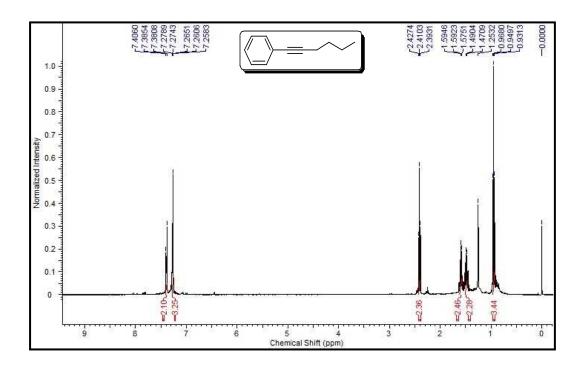

## Copies of <sup>1</sup>H NMR and <sup>13</sup>C NMR spectra of isolated products

Figure S1

Figure S2

Figure S4

Figure S5

Figure S6

Figure S7

Figure S8