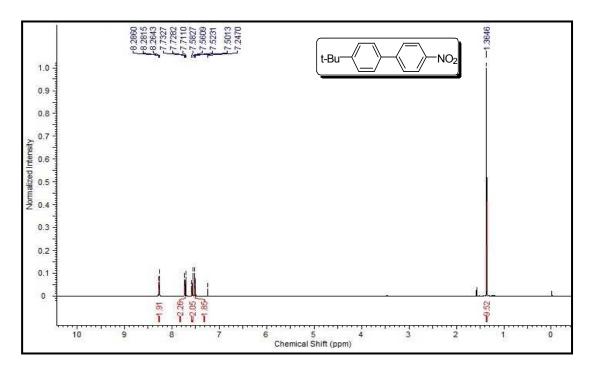

## Copies of <sup>1</sup>H NMR and <sup>13</sup>C NMR spectra of isolated products

Figure S1

Figure S2

Figure S4

Figure S5

Figure S6

Figure S7

Figure S8