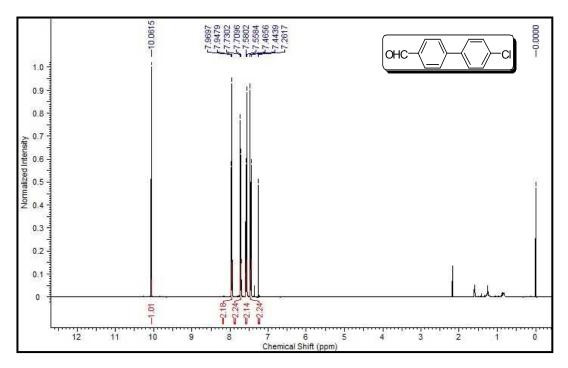

## Copies of <sup>1</sup>H NMR and <sup>13</sup>C NMR spectra of isolated products

Figure S1

Figure S2

Figure S4

Figure S5

Figure S6

Figure S7

Figure S8