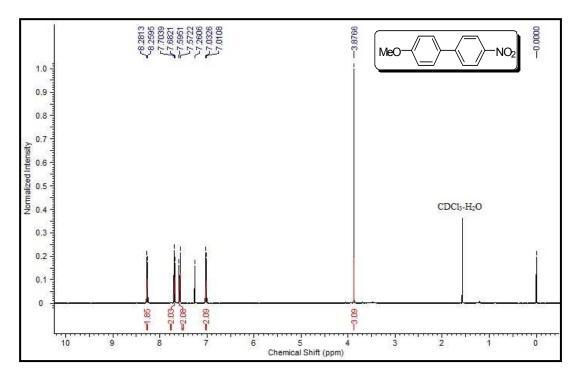

## Copies of <sup>1</sup>H NMR and <sup>13</sup>C NMR spectra of isolated products

Figure S1

Figure S2

Figure S4

Figure S5

Figure S6

Figure S7

Figure S8