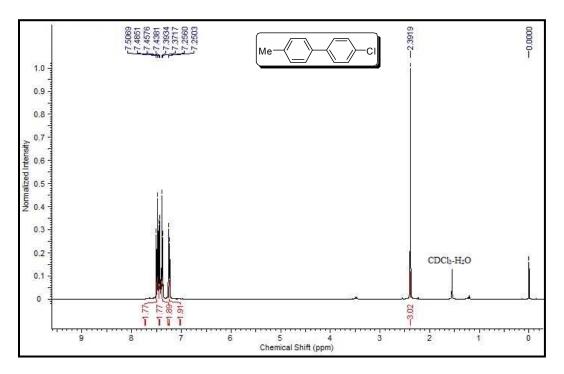

## Copies of <sup>1</sup>H NMR and <sup>13</sup>C NMR spectra of isolated products

Figure S1

Figure S2

Figure S4

Figure S5

Figure S6

Figure S7

Figure S8