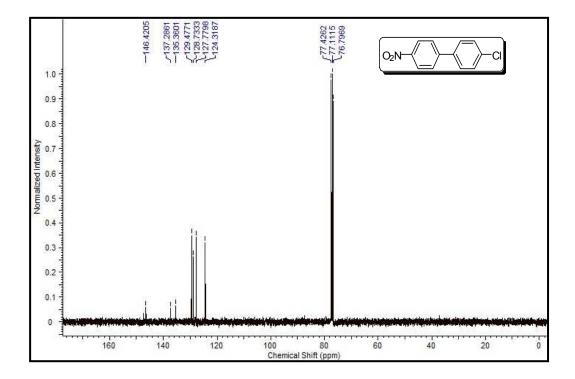

## Copies of <sup>1</sup>H NMR and <sup>13</sup>C NMR spectra of isolated products

Figure S1

Figure S2

Figure S4

Figure S5

Figure S6

Figure S7

Figure S8