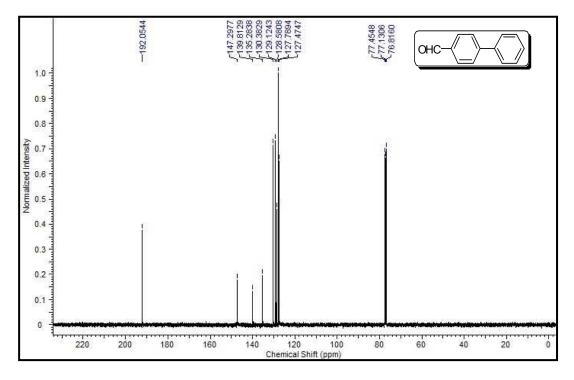

## Copies of <sup>1</sup>H NMR and <sup>13</sup>C NMR spectra of isolated products

Figure S1

Figure S2

Figure S4

Figure S5

Figure S6

Figure S7

Figure S8