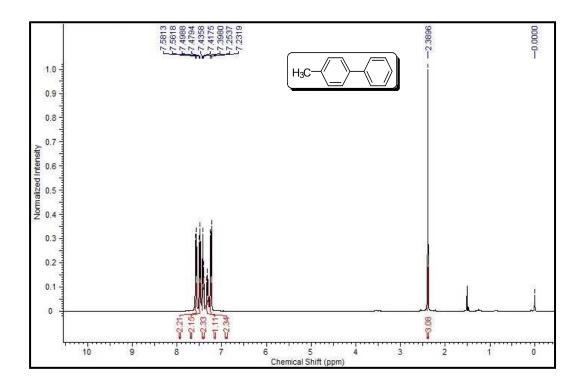

## Copies of <sup>1</sup>H NMR and <sup>13</sup>C NMR spectra of isolated products

Figure S1

Figure S2

Figure S4

Figure S5

Figure S6

Figure S7

Figure S8