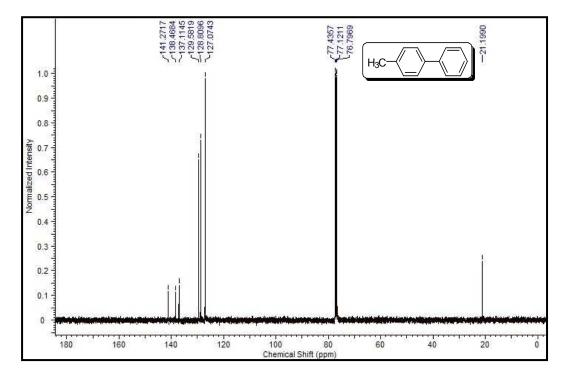

## Copies of <sup>1</sup>H NMR and <sup>13</sup>C NMR spectra of isolated products

Figure S1

Figure S2

Figure S4

Figure S5

Figure S6

Figure S7

Figure S8