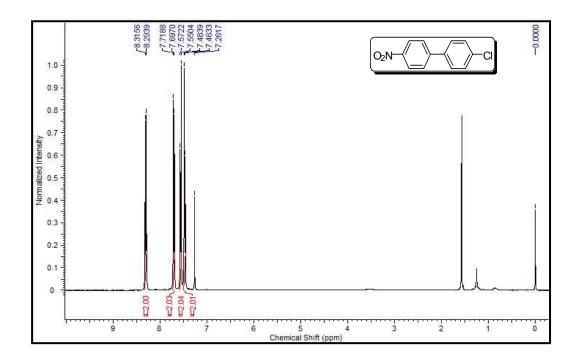

## Copies of <sup>1</sup>H NMR and <sup>13</sup>C NMR spectra of isolated products

Figure S1

Figure S2

Figure S4

Figure S5

Figure S6

Figure S7

Figure S8