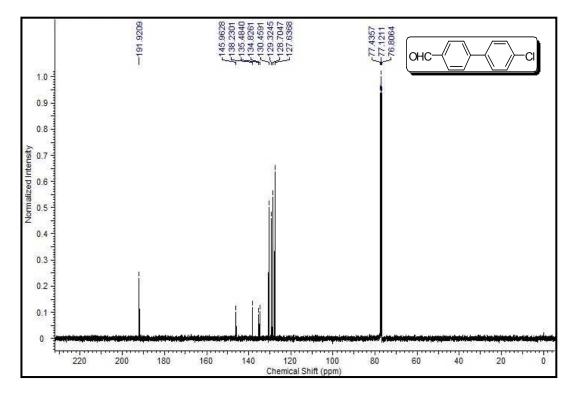

## Copies of <sup>1</sup>H NMR and <sup>13</sup>C NMR spectra of isolated products

Figure S1

Figure S2

Figure S4

Figure S5

Figure S6

Figure S7

Figure S8