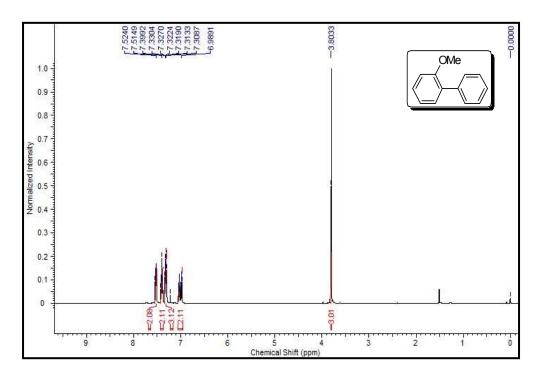

## Copies of <sup>1</sup>H NMR and <sup>13</sup>C NMR spectra of isolated products

Figure S1

Figure S2

Figure S4

Figure S5

Figure S6

Figure S7

Figure S8