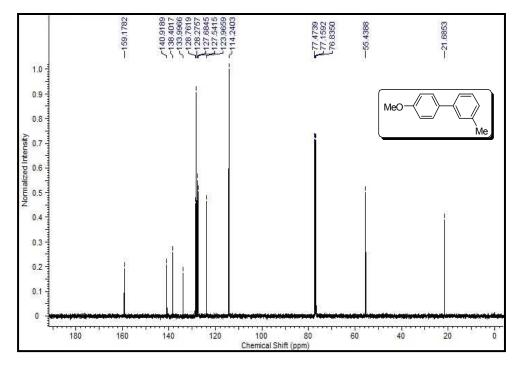

## Copies of <sup>1</sup>H NMR and <sup>13</sup>C NMR spectra of isolated products

Figure S1

Figure S2

Figure S4

Figure S5

Figure S6

Figure S7

Figure S8