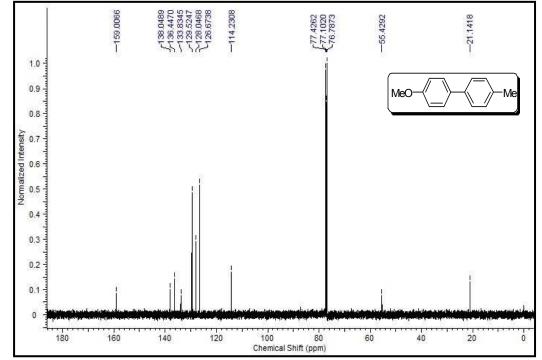

## Copies of <sup>1</sup>H NMR and <sup>13</sup>C NMR spectra of isolated products

Figure S1

Figure S2

Figure S4

Figure S5

Figure S6

Figure S7

Figure S8