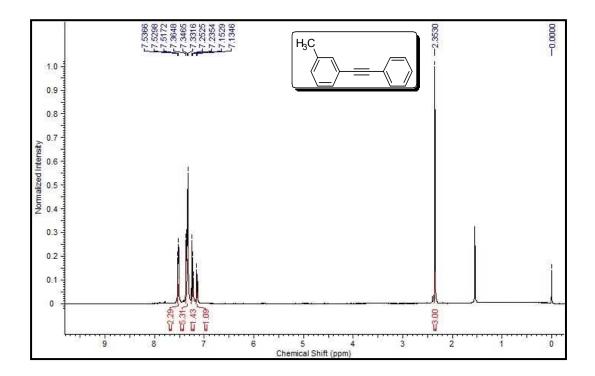

## Copies of <sup>1</sup>H NMR and <sup>13</sup>C NMR spectra of isolated products

Figure S1

Figure S2

Figure S4

Figure S5

Figure S6

Figure S7

Figure S8