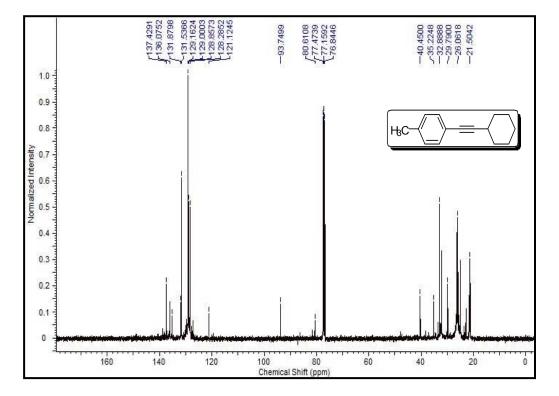

## Copies of <sup>1</sup>H NMR and <sup>13</sup>C NMR spectra of isolated products

Figure S1

Figure S2

Figure S4

Figure S5

Figure S6

Figure S7

Figure S8