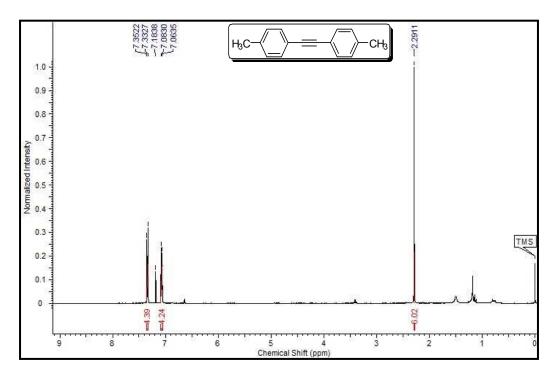

## Copies of <sup>1</sup>H NMR and <sup>13</sup>C NMR spectra of isolated products

Figure S1

Figure S2

Figure S4

Figure S5

Figure S6

Figure S7

Figure S8