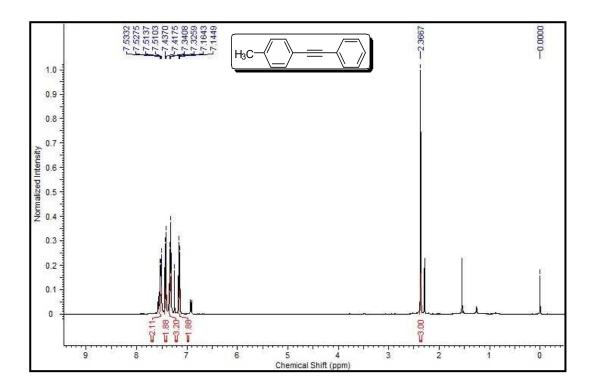

## Copies of <sup>1</sup>H NMR and <sup>13</sup>C NMR spectra of isolated products

Figure S1

Figure S2

Figure S4

Figure S5

Figure S6

Figure S7

Figure S8