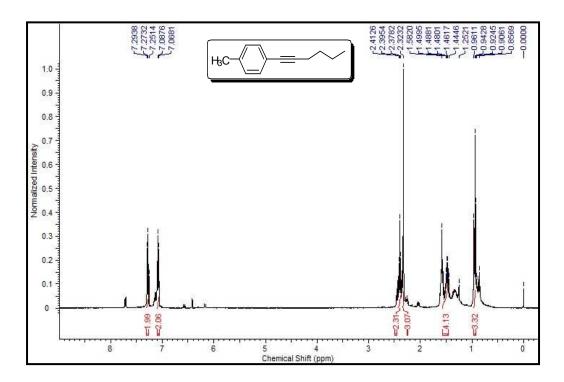

## Copies of <sup>1</sup>H NMR and <sup>13</sup>C NMR spectra of isolated products

Figure S1

Figure S2

Figure S4

Figure S5

Figure S6

Figure S7

Figure S8