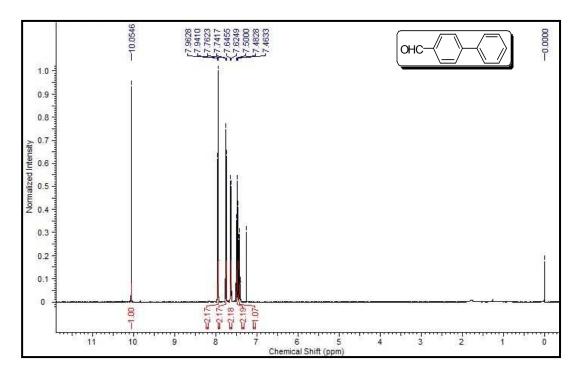

## Copies of <sup>1</sup>H NMR and <sup>13</sup>C NMR spectra of isolated products

Figure S1

Figure S2

Figure S4

Figure S5

Figure S6

Figure S7

Figure S8