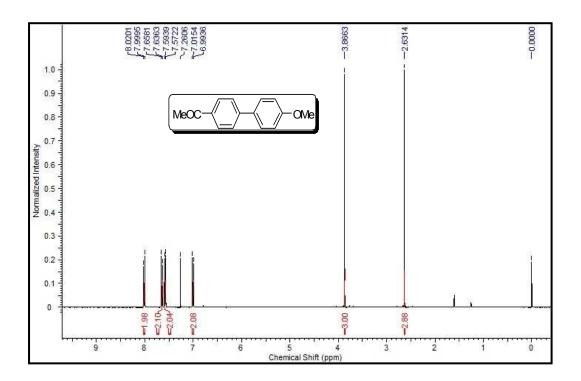

## Copies of <sup>1</sup>H NMR and <sup>13</sup>C NMR spectra of isolated products

Figure S1

Figure S2

Figure S4

Figure S5

Figure S6

Figure S7

Figure S8