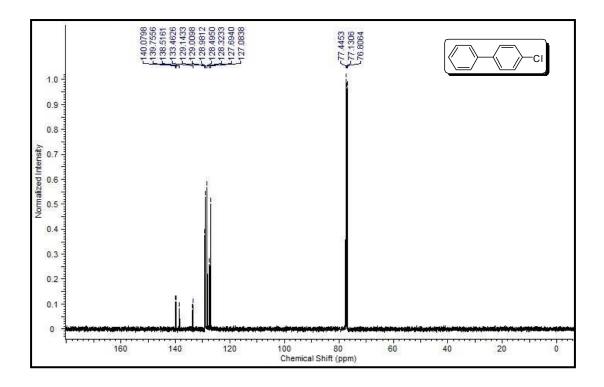

## Copies of <sup>1</sup>H NMR and <sup>13</sup>C NMR spectra of isolated products

Figure S1

Figure S2

Figure S4

Figure S5

Figure S6

Figure S7

Figure S8