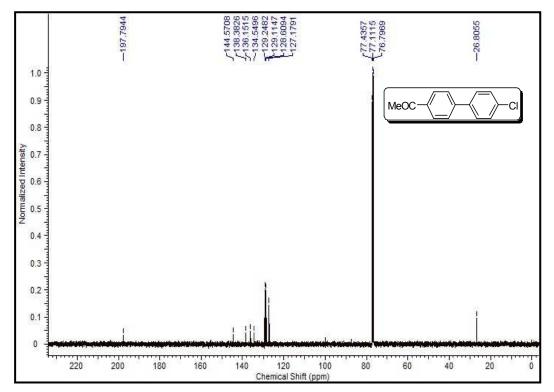

## Copies of <sup>1</sup>H NMR and <sup>13</sup>C NMR spectra of isolated products

Figure S1

Figure S2

Figure S4

Figure S5

Figure S6

Figure S7

Figure S8