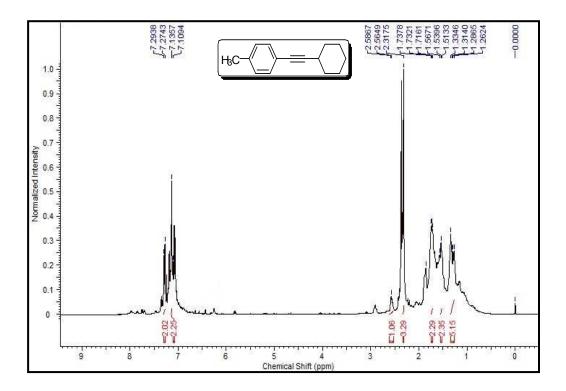

## Copies of <sup>1</sup>H NMR and <sup>13</sup>C NMR spectra of isolated products

Figure S1

Figure S2

Figure S4

Figure S5

Figure S6

Figure S7

Figure S8