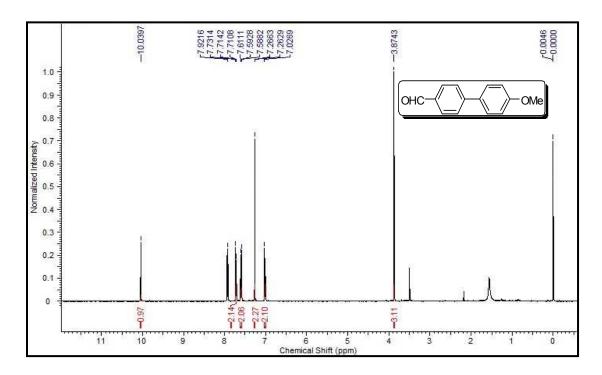

## Copies of <sup>1</sup>H NMR and <sup>13</sup>C NMR spectra of isolated products

Figure S1

Figure S2

Figure S4

Figure S5

Figure S6

Figure S7

Figure S8