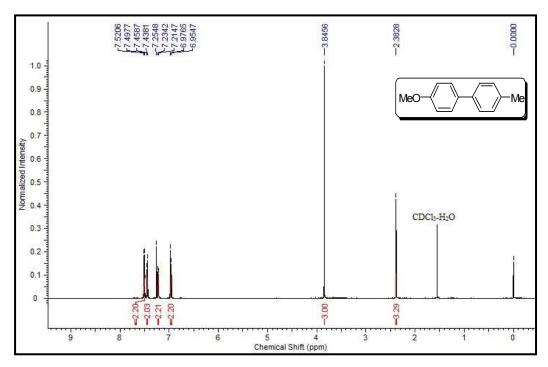

## Copies of <sup>1</sup>H NMR and <sup>13</sup>C NMR spectra of isolated products

Figure S1

Figure S2

Figure S4

Figure S5

Figure S6

Figure S7

Figure S8