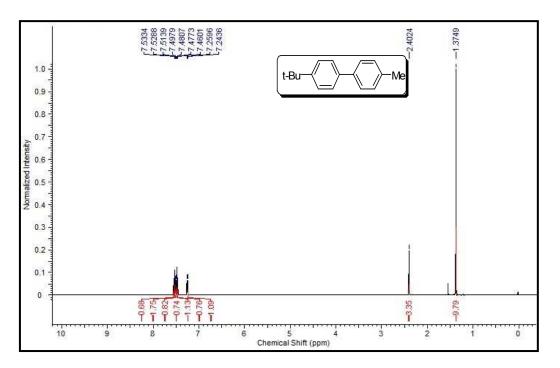

## Copies of <sup>1</sup>H NMR and <sup>13</sup>C NMR spectra of isolated products

Figure S1

Figure S2

Figure S4

Figure S5

Figure S6

Figure S7

Figure S8