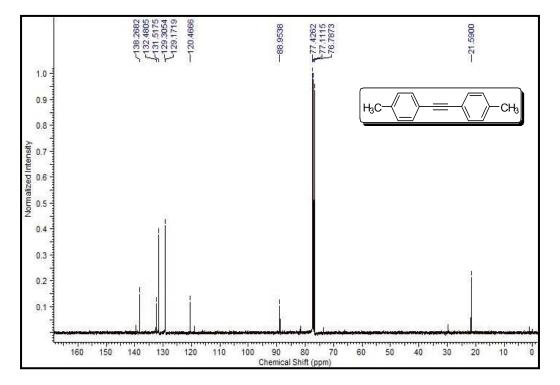

## Copies of <sup>1</sup>H NMR and <sup>13</sup>C NMR spectra of isolated products

Figure S1

Figure S2

Figure S4

Figure S5

Figure S6

Figure S7

Figure S8