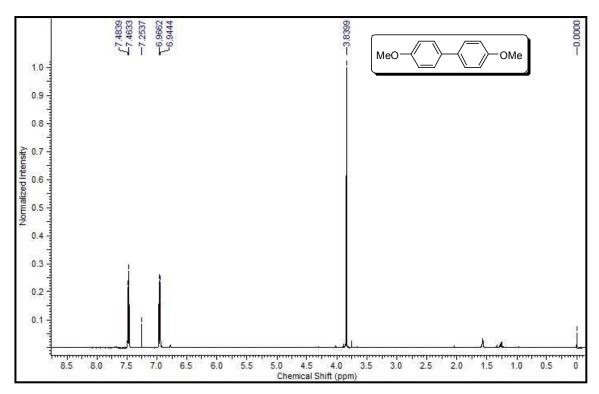

## Copies of <sup>1</sup>H NMR and <sup>13</sup>C NMR spectra of isolated products

Figure S1

Figure S2

Figure S4

Figure S5

Figure S6

Figure S7

Figure S8