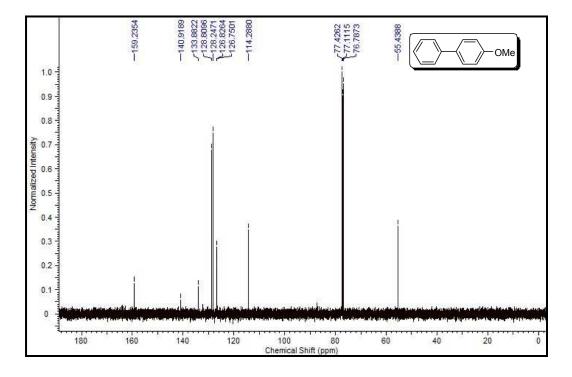

## Copies of <sup>1</sup>H NMR and <sup>13</sup>C NMR spectra of isolated products

Figure S1

Figure S2

Figure S4

Figure S5

Figure S6

Figure S7

Figure S8