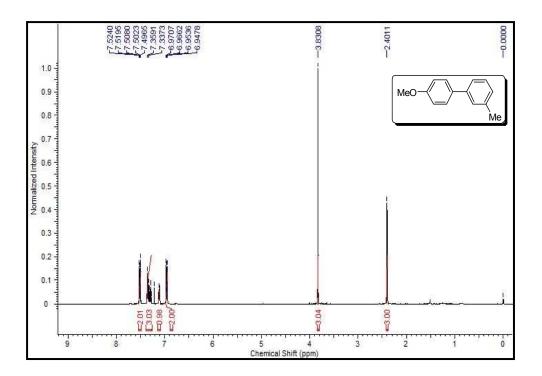

## Copies of <sup>1</sup>H NMR and <sup>13</sup>C NMR spectra of isolated products

Figure S1

Figure S2

Figure S4

Figure S5

Figure S6

Figure S7

Figure S8