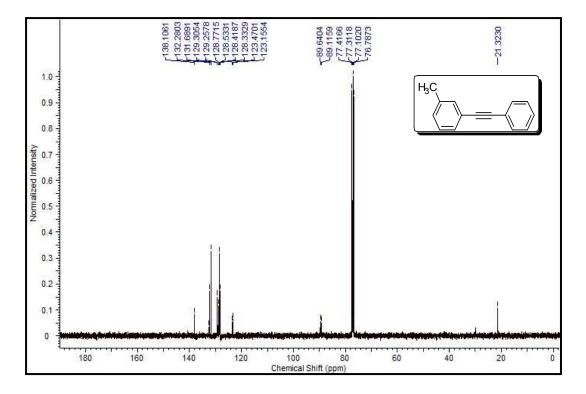

## Copies of <sup>1</sup>H NMR and <sup>13</sup>C NMR spectra of isolated products

Figure S1

Figure S2

Figure S4

Figure S5

Figure S6

Figure S7

Figure S8