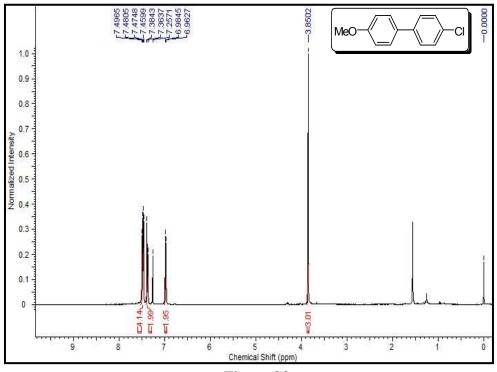

## Copies of <sup>1</sup>H NMR and <sup>13</sup>C NMR spectra of isolated products

Figure S1

Figure S2

Figure S4

Figure S5

Figure S6

Figure S7

Figure S8