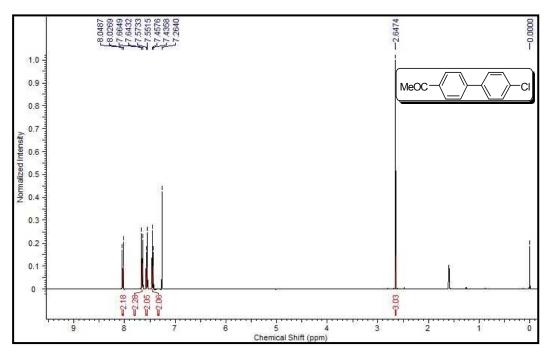

## Copies of <sup>1</sup>H NMR and <sup>13</sup>C NMR spectra of isolated products

Figure S1

Figure S2

Figure S4

Figure S5

Figure S6

Figure S7

Figure S8