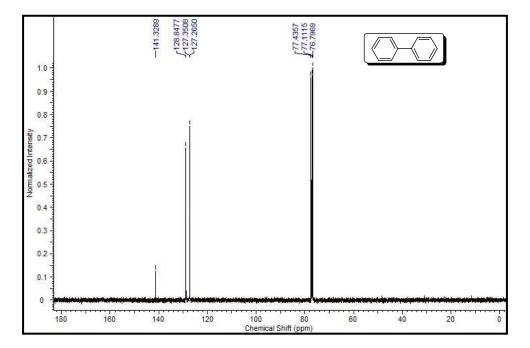

## Copies of <sup>1</sup>H NMR and <sup>13</sup>C NMR spectra of isolated products

Figure S1

Figure S2

Figure S4

Figure S5

Figure S6

Figure S7

Figure S8