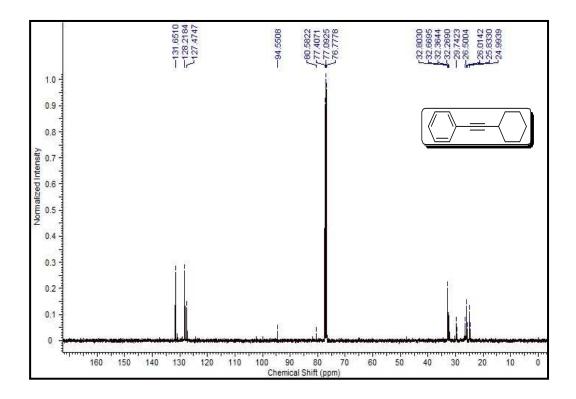

## Copies of <sup>1</sup>H NMR and <sup>13</sup>C NMR spectra of isolated products

Figure S1

Figure S2

Figure S4

Figure S5

Figure S6

Figure S7

Figure S8