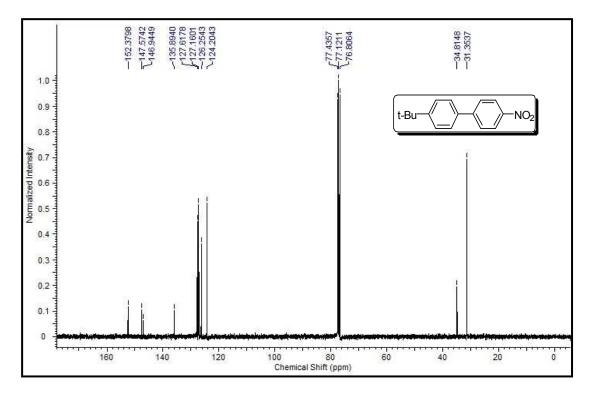

## Copies of <sup>1</sup>H NMR and <sup>13</sup>C NMR spectra of isolated products

Figure S1

Figure S2

Figure S4

Figure S5

Figure S6

Figure S7

Figure S8