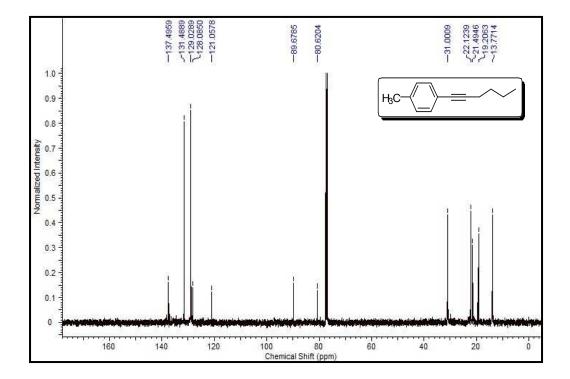

## Copies of <sup>1</sup>H NMR and <sup>13</sup>C NMR spectra of isolated products

Figure S1

Figure S2

Figure S4

Figure S5

Figure S6

Figure S7

Figure S8