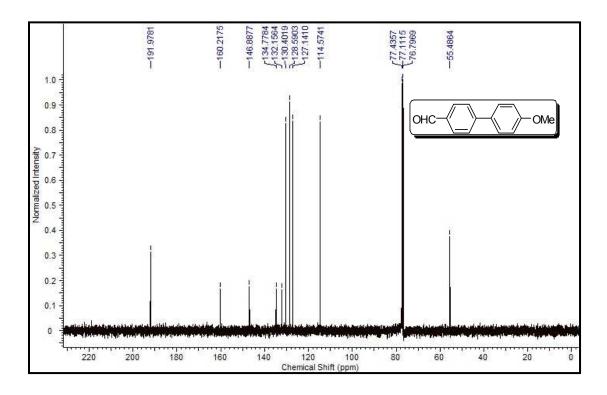

## Copies of <sup>1</sup>H NMR and <sup>13</sup>C NMR spectra of isolated products

Figure S1

Figure S2

Figure S4

Figure S5

Figure S6

Figure S7

Figure S8