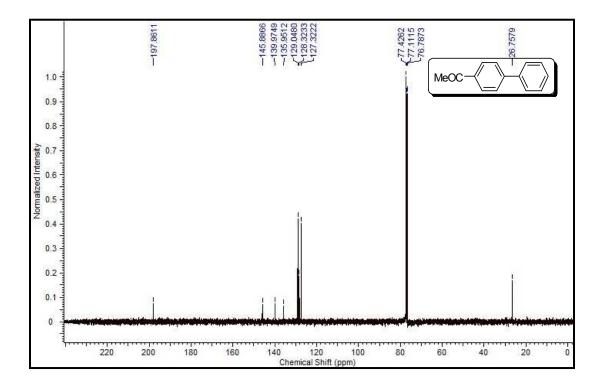

## Copies of <sup>1</sup>H NMR and <sup>13</sup>C NMR spectra of isolated products

Figure S1

Figure S2

Figure S4

Figure S5

Figure S6

Figure S7

Figure S8