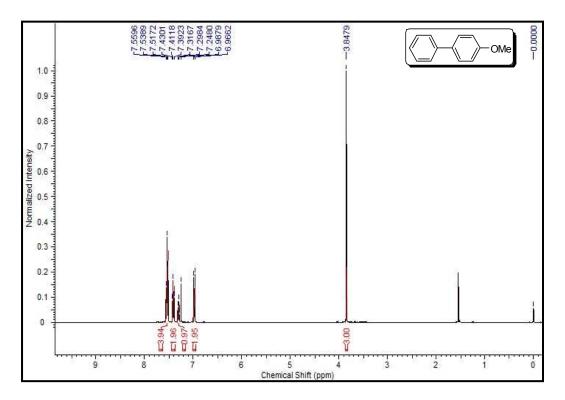

## Copies of <sup>1</sup>H NMR and <sup>13</sup>C NMR spectra of isolated products

Figure S1

Figure S2

Figure S4

Figure S5

Figure S6

Figure S7

Figure S8