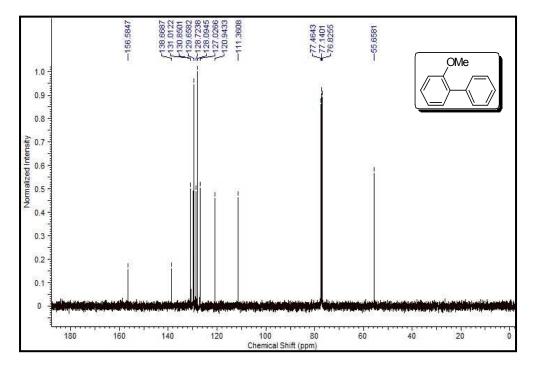

## Copies of <sup>1</sup>H NMR and <sup>13</sup>C NMR spectra of isolated products

Figure S1

Figure S2

Figure S4

Figure S5

Figure S6

Figure S7

Figure S8