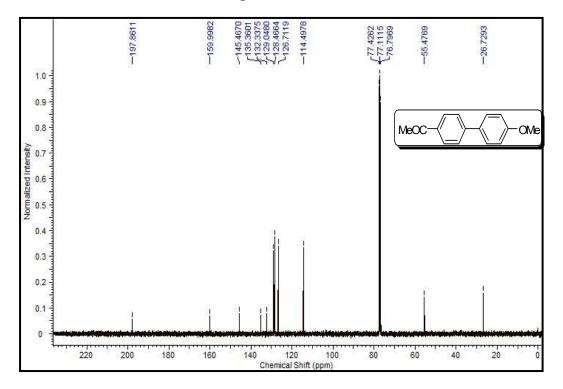

## Copies of <sup>1</sup>H NMR and <sup>13</sup>C NMR spectra of isolated products

Figure S1

Figure S2

Figure S4

Figure S5

Figure S6

Figure S7

Figure S8