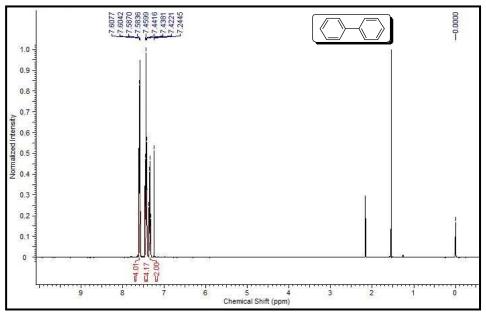

## Copies of <sup>1</sup>H NMR and <sup>13</sup>C NMR spectra of isolated products

Figure S1

Figure S2

Figure S4

Figure S5

Figure S6

Figure S7

Figure S8