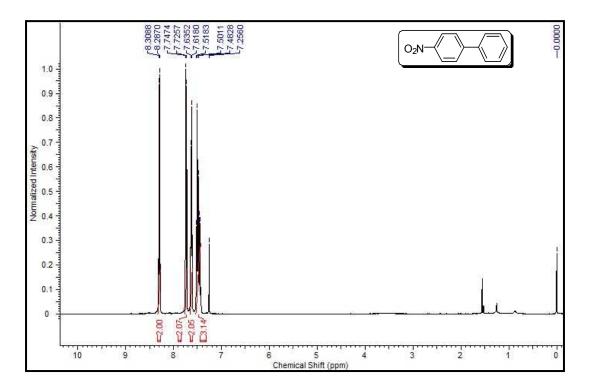

## Copies of <sup>1</sup>H NMR and <sup>13</sup>C NMR spectra of isolated products

Figure S1

Figure S2

Figure S4

Figure S5

Figure S6

Figure S7

Figure S8