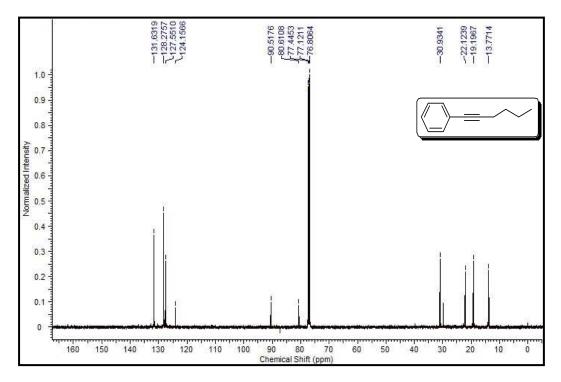

## Copies of <sup>1</sup>H NMR and <sup>13</sup>C NMR spectra of isolated products

Figure S1

Figure S2

Figure S4

Figure S5

Figure S6

Figure S7

Figure S8