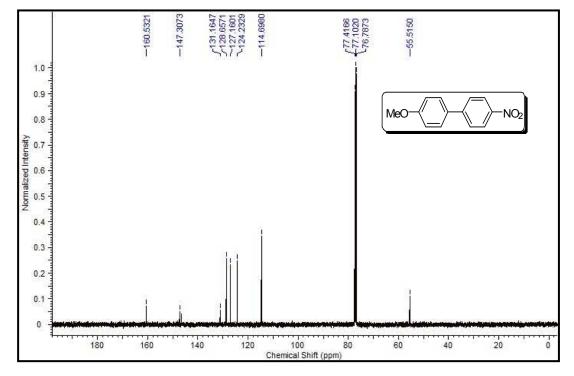

## Copies of <sup>1</sup>H NMR and <sup>13</sup>C NMR spectra of isolated products

Figure S1

Figure S2

Figure S4

Figure S5

Figure S6

Figure S7

Figure S8