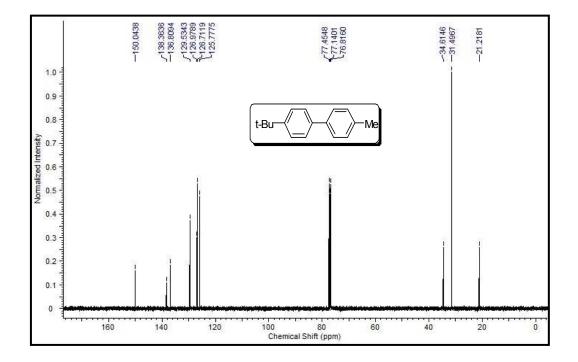

## Copies of <sup>1</sup>H NMR and <sup>13</sup>C NMR spectra of isolated products

Figure S1

Figure S2

Figure S4

Figure S5

Figure S6

Figure S7

Figure S8