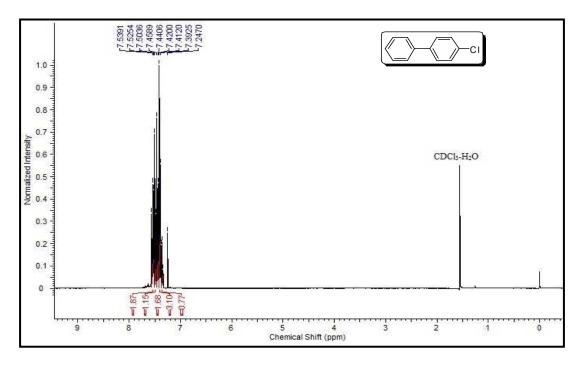

## Copies of <sup>1</sup>H NMR and <sup>13</sup>C NMR spectra of isolated products

Figure S1

Figure S2

Figure S4

Figure S5

Figure S6

Figure S7

Figure S8