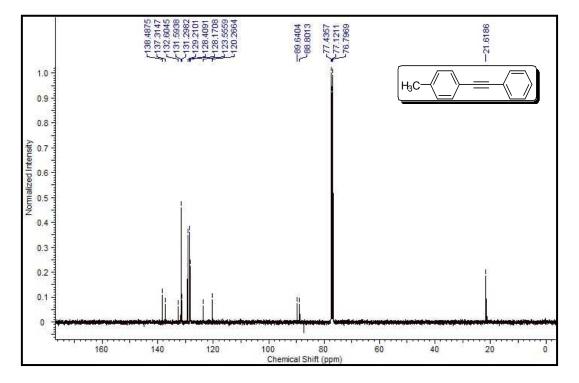

## Copies of <sup>1</sup>H NMR and <sup>13</sup>C NMR spectra of isolated products

Figure S1

Figure S2

Figure S4

Figure S5

Figure S6

Figure S7

Figure S8