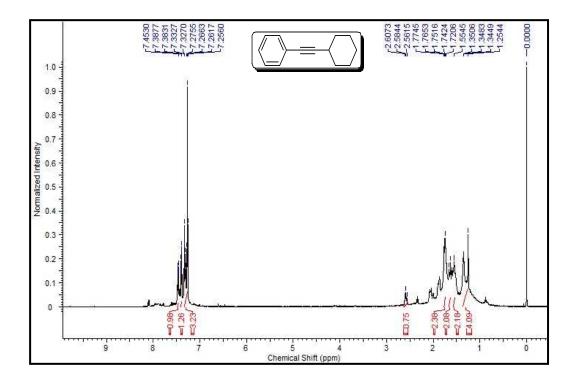

## Copies of <sup>1</sup>H NMR and <sup>13</sup>C NMR spectra of isolated products

Figure S1

Figure S2

Figure S4

Figure S5

Figure S6

Figure S7

Figure S8