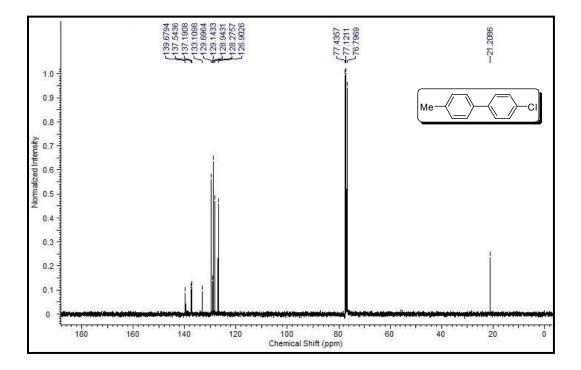

## Copies of <sup>1</sup>H NMR and <sup>13</sup>C NMR spectra of isolated products

Figure S1

Figure S2

Figure S4

Figure S5

Figure S6

Figure S7

Figure S8