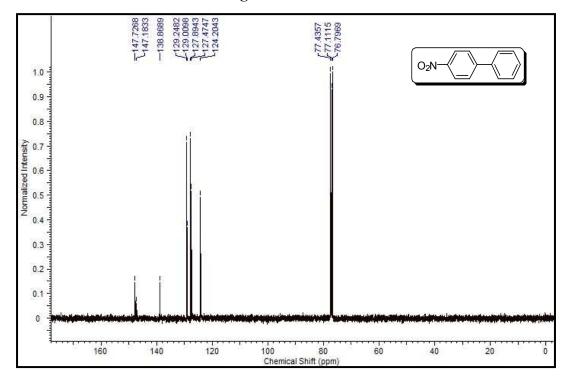

## Copies of <sup>1</sup>H NMR and <sup>13</sup>C NMR spectra of isolated products

Figure S1

Figure S2

Figure S4

Figure S5

Figure S6

Figure S7

Figure S8