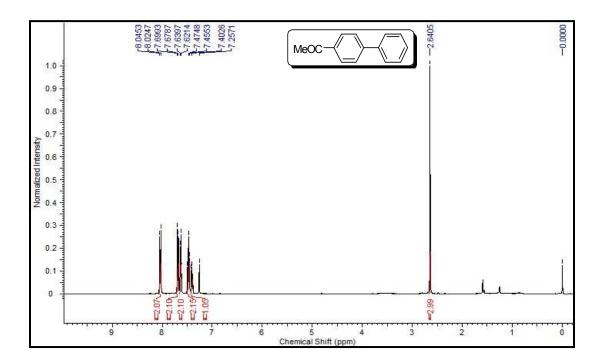

## Copies of <sup>1</sup>H NMR and <sup>13</sup>C NMR spectra of isolated products

Figure S1

Figure S2

Figure S4

Figure S5

Figure S6

Figure S7

Figure S8