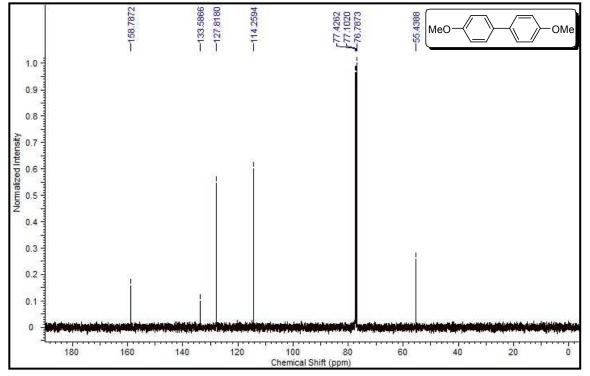

## Copies of <sup>1</sup>H NMR and <sup>13</sup>C NMR spectra of isolated products

Figure S1

Figure S2

Figure S4

Figure S5

Figure S6

Figure S7

Figure S8